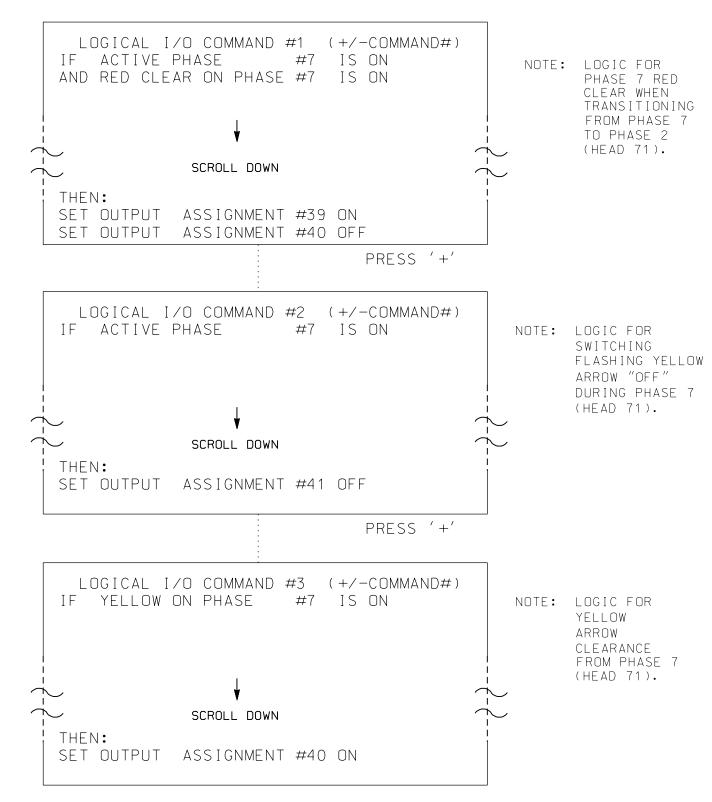

# LOGICAL I/O PROCESSOR PROGRAMMING DETAIL TO PRODUCE SPECIAL FYA-PPLT SIGNAL SEQUENCE

#### (program controller as shown below)

- 1. FROM MAIN MENU PRESS '2' (PHASE CONTROL), THEN '1' (PHASE CONTROL FUNCTIONS). SCROLL TO THE BOTTOM OF THE MENU AND ENABLE ACT LOGIC COMMANDS 1, 2 AND 3.
- 2. FROM MAIN MENU PRESS '6' (OUTPUTS), THEN '3' (LOGICAL I/O PROCESSOR).

LOGIC I/O PROCESSOR PROGRAMMING COMPLETE