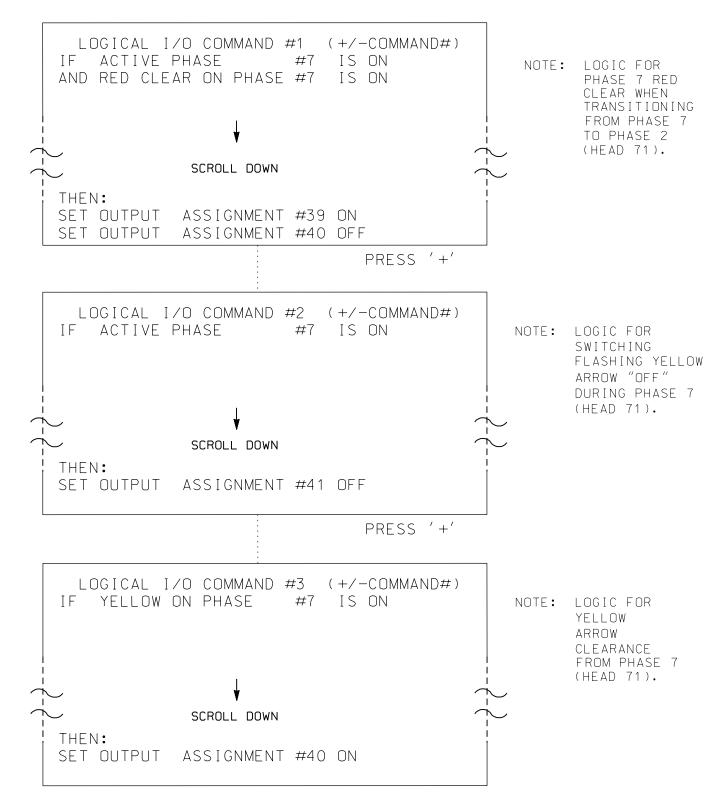

# LOGICAL I/O PROCESSOR PROGRAMMING DETAIL TO PRODUCE SPECIAL FYA-PPLT SIGNAL SEQUENCE

(program controller as shown below)

- 1. FROM MAIN MENU PRESS '2' (PHASE CONTROL), THEN '1' (PHASE CONTROL FUNCTIONS). SCROLL TO THE BOTTOM OF THE MENU AND ENABLE ACT LOGIC COMMANDS 1, 2 AND 3.
- 2. FROM MAIN MENU PRESS '6' (OUTPUTS), THEN '3' (LOGICAL I/O PROCESSOR).

LOGIC I/O PROCESSOR PROGRAMMING COMPLETE