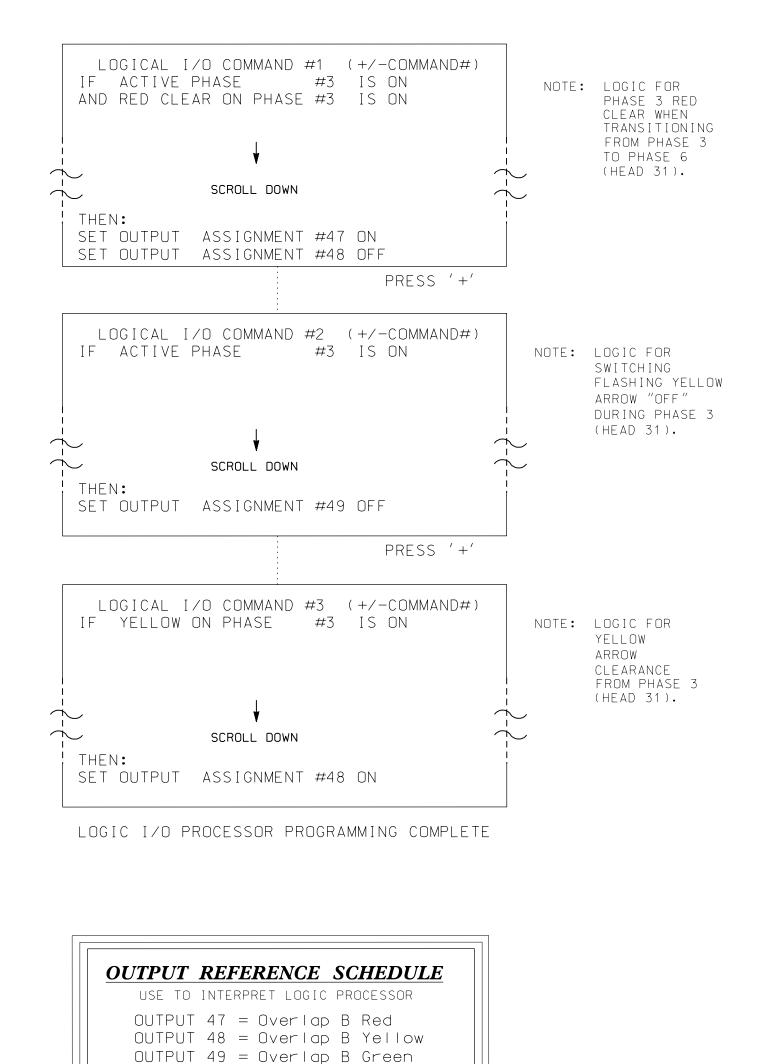

# LOGICAL I/O PROCESSOR PROGRAMMING DETAIL TO PRODUCE SPECIAL FYA-PPLT SIGNAL SEQUENCE

#### (program controller as shown below)

- 1. FROM MAIN MENU PRESS '2' (PHASE CONTROL), THEN '1' (PHASE CONTROL FUNCTIONS). SCROLL TO THE BOTTOM OF THE MENU AND ENABLE ACT LOGIC COMMANDS 1, 2, and 3.
- 2. FROM MAIN MENU PRESS '6' (OUTPUTS), THEN '3' (LOGICAL I/O PROCESSOR).