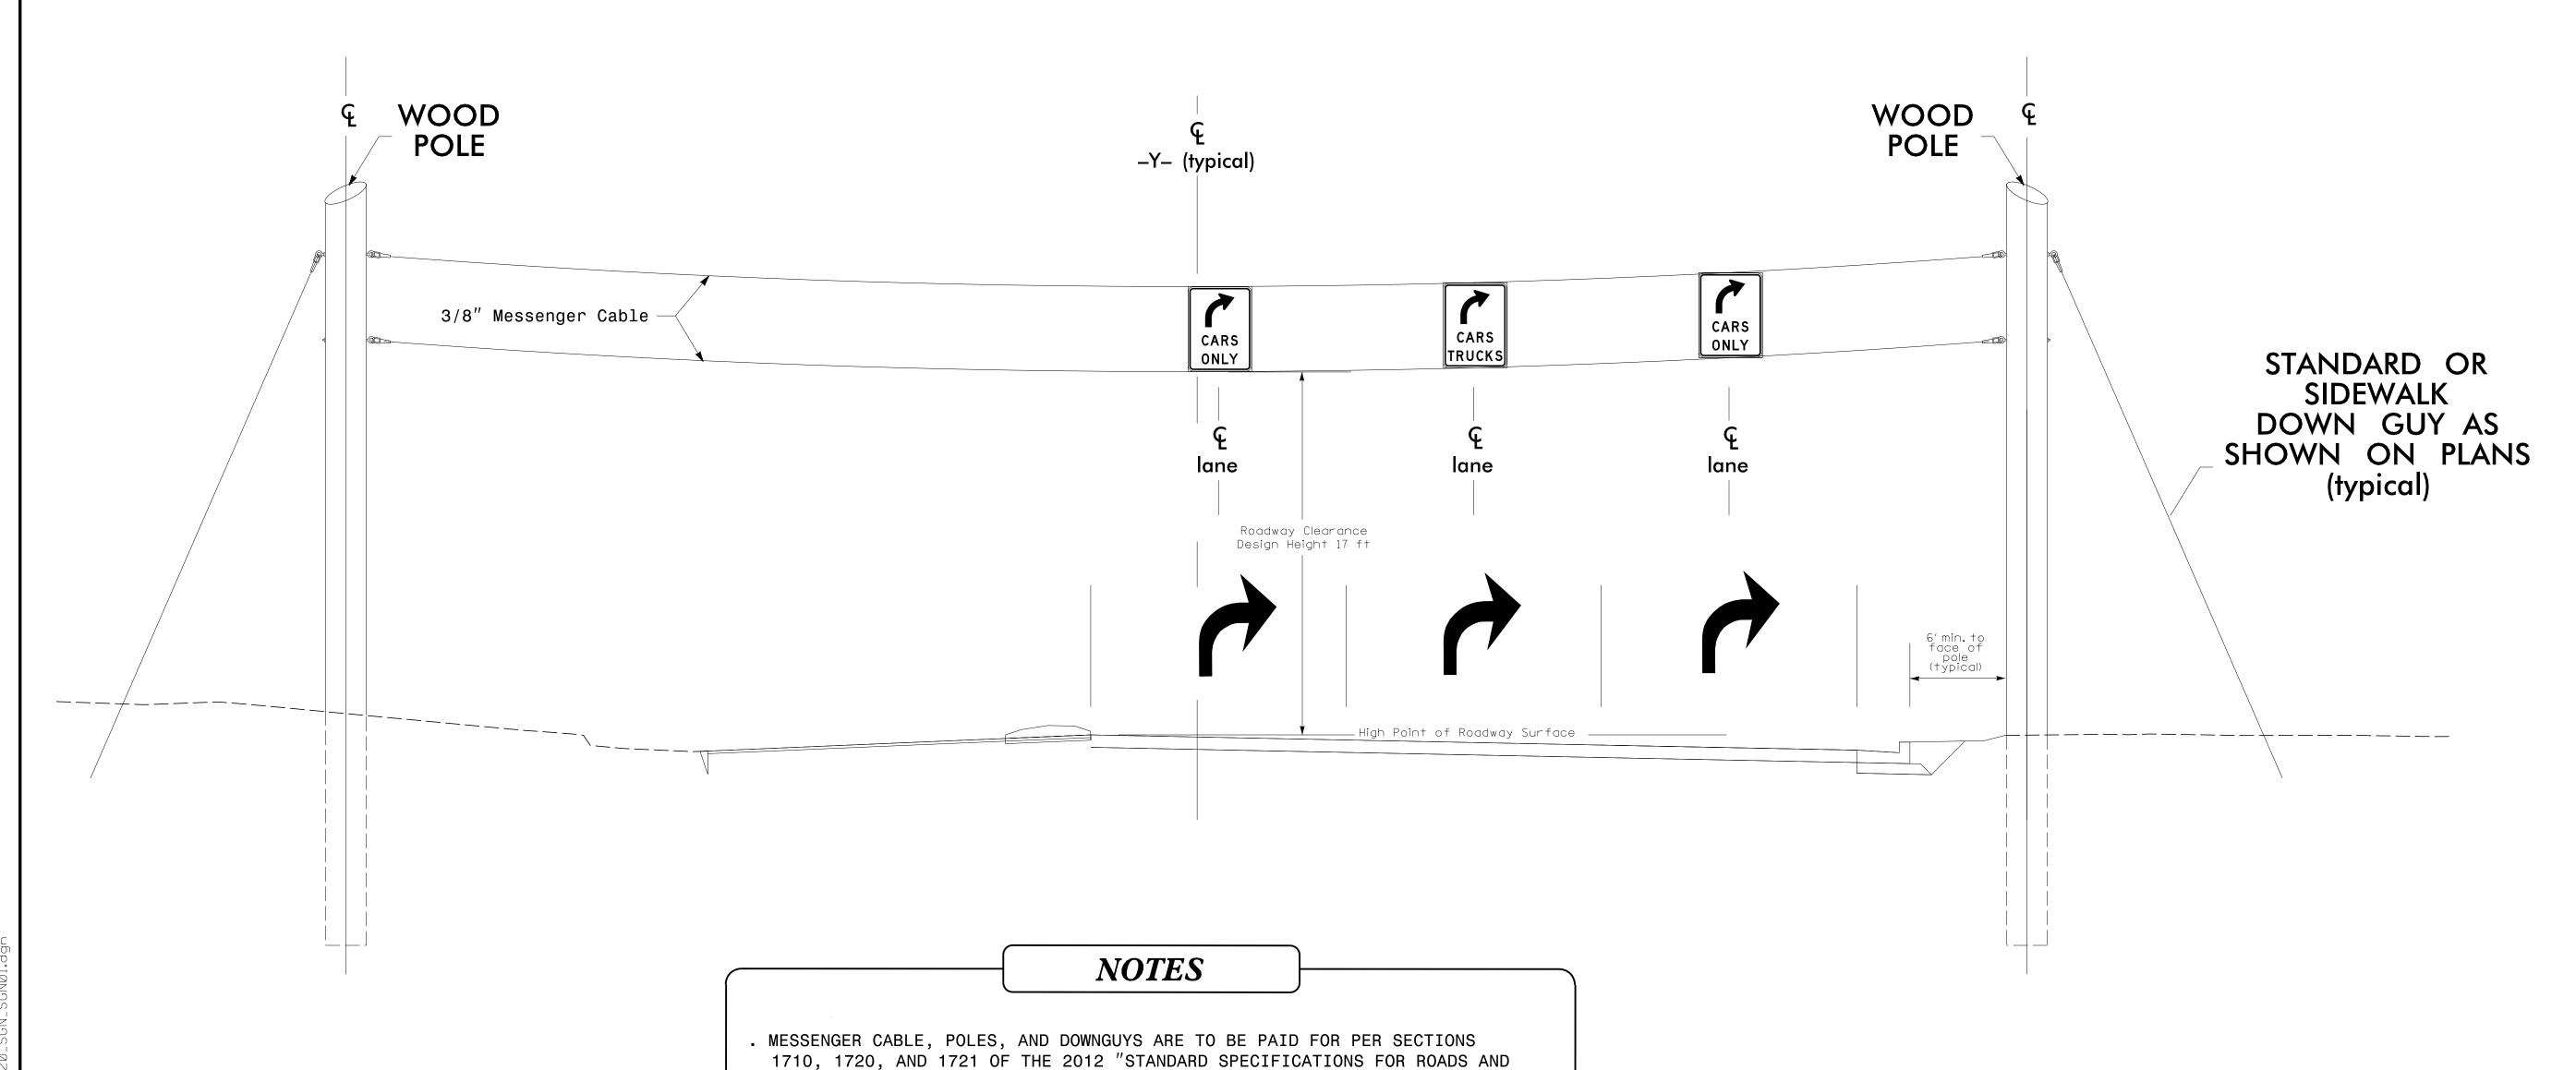

## TYPICAL INSTALLATION FOR OVERHEAD SIGNS

- -YI- Overhead 'A'
- -Y2- Overhead 'B'
- -Y3- Overhead 'C'

PROJECT REFERENCE NO.

W-5520

SIGN-04

APPROVED:

Sign M. Moon

DATE:

. TETHER SIGNS AT THE TOP AND BOTTOM TO RESTRICT MOVEMENT. PROVIDE

LOCATE POLES AS SHOWN ON PLANS, MAINTAINING A MINIMUM OFFSET OF SIX FEET TO THE BACK OF CURB OR EDGE OF SHOULDER TO THE FACE OF THE POLE.