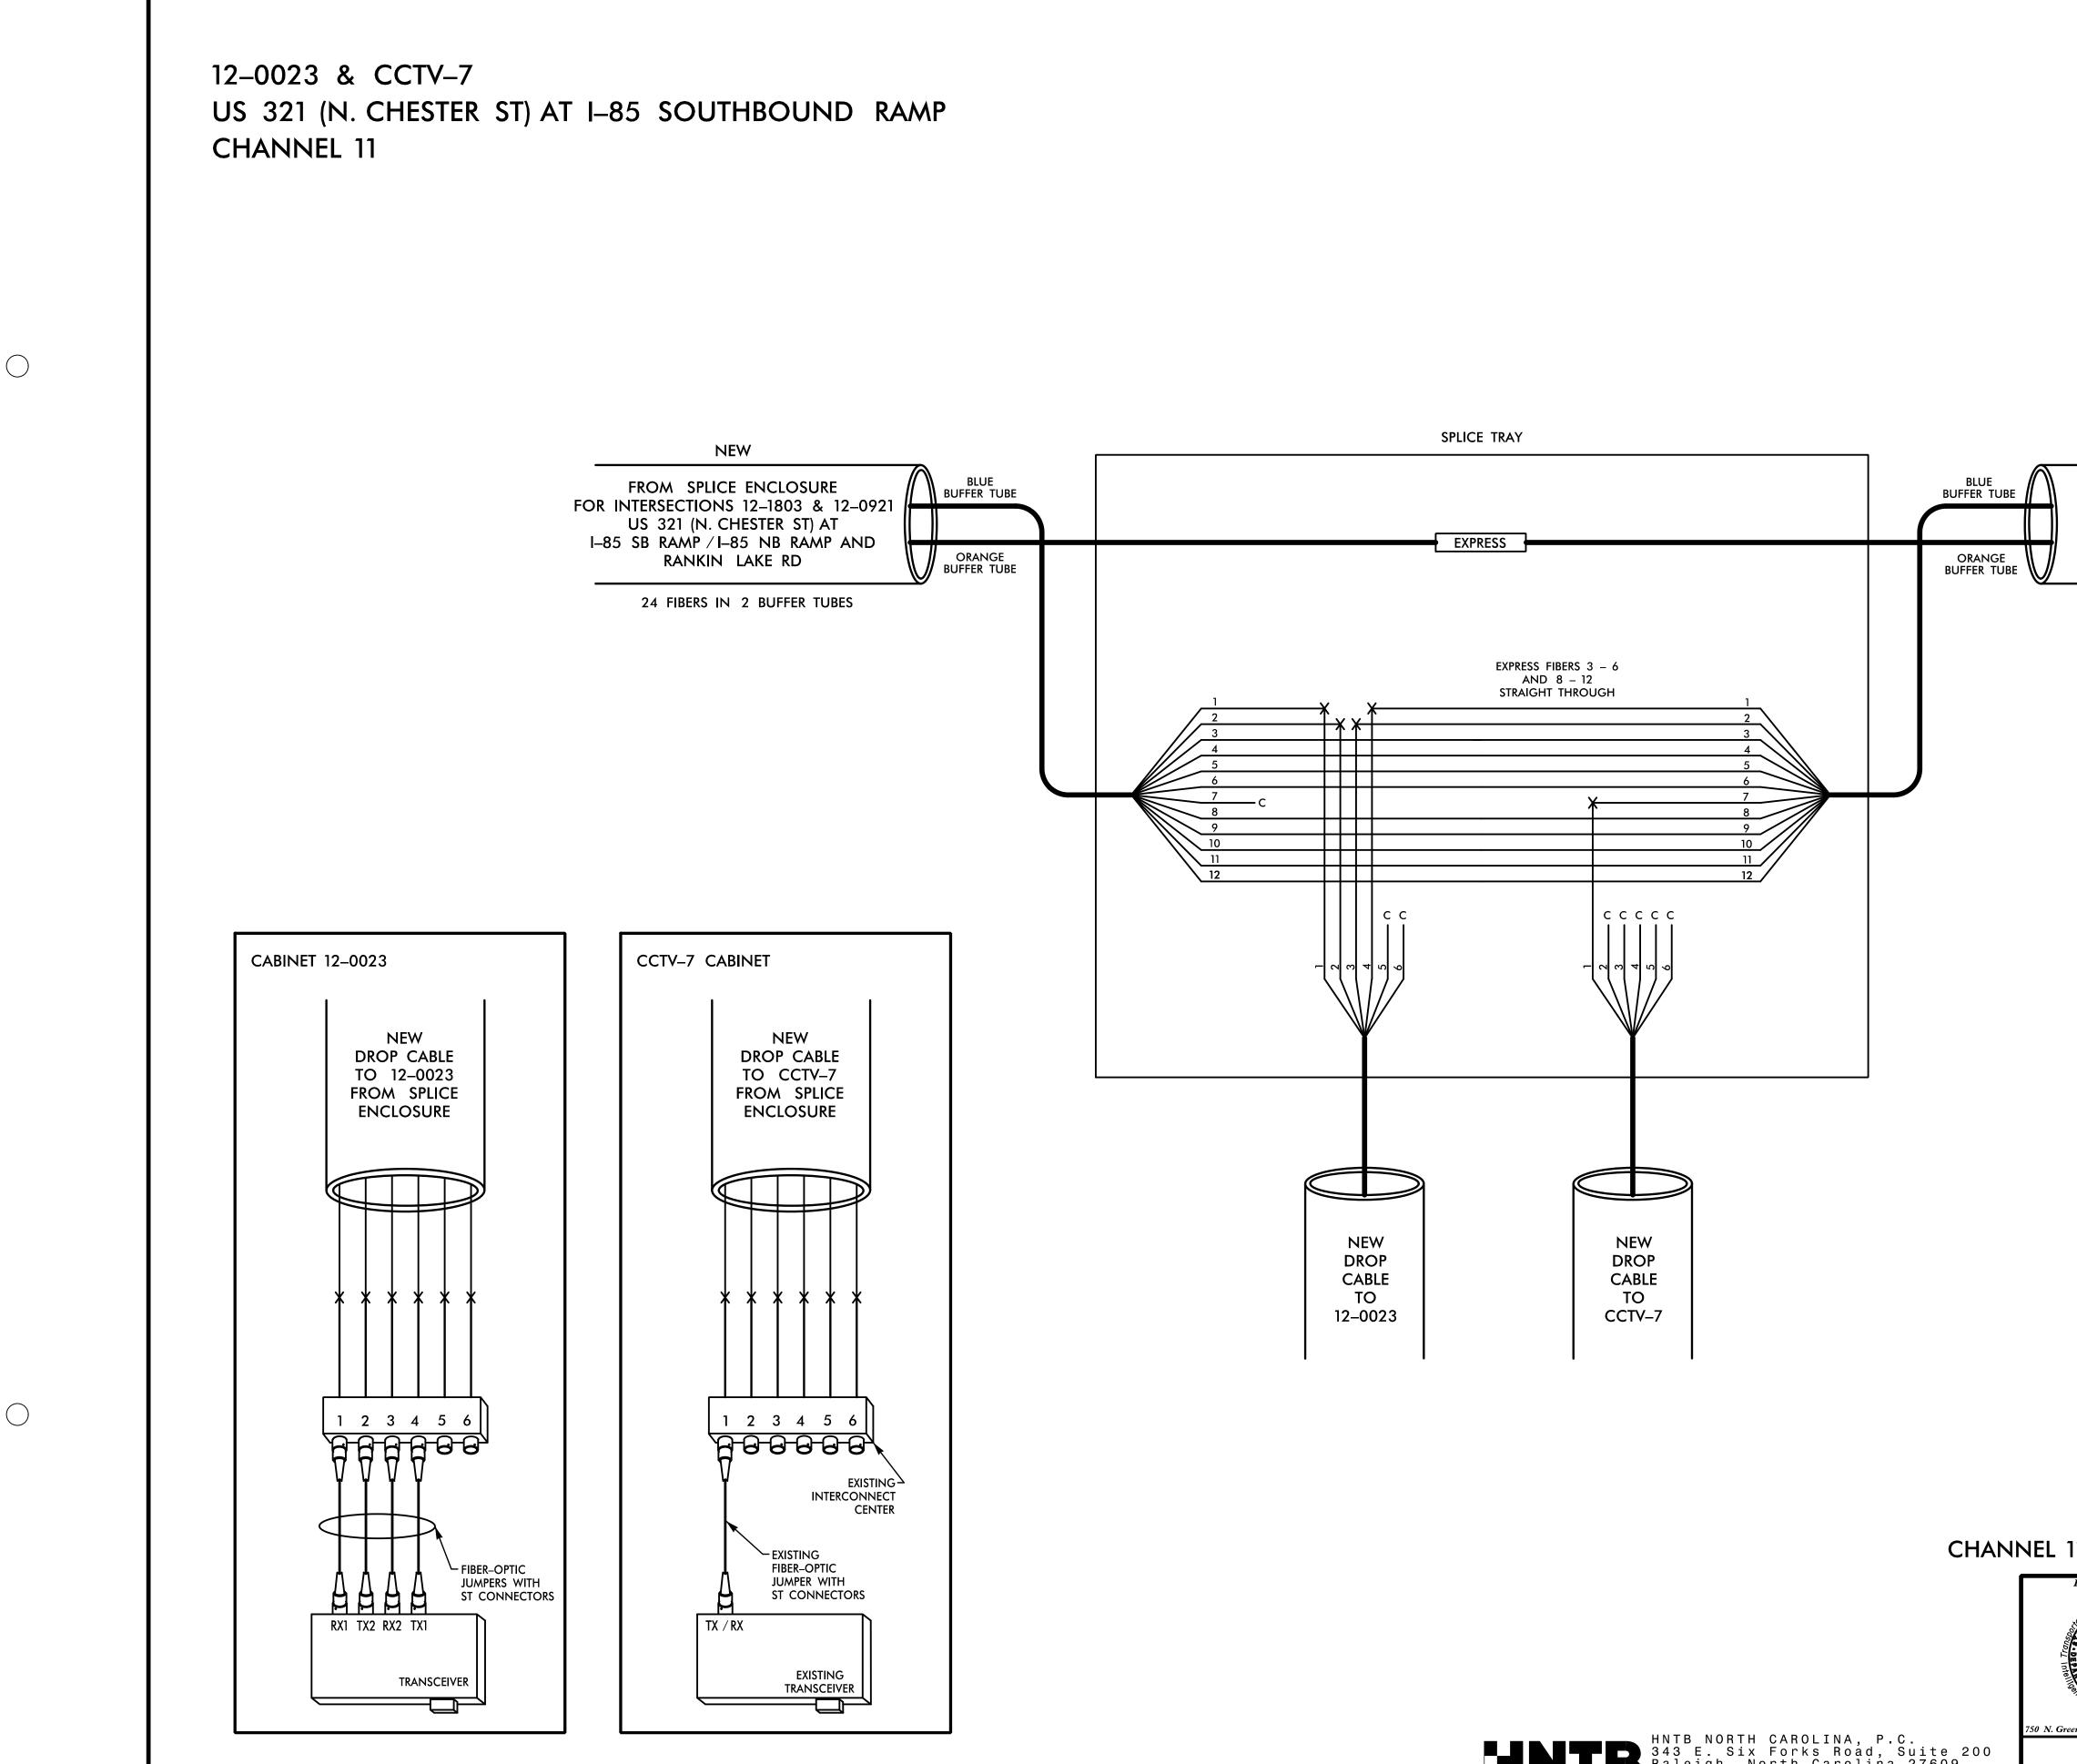

|     |                             |      |        | I-5000 SCP. 13                                                     |
|-----|-----------------------------|------|--------|--------------------------------------------------------------------|
|     |                             |      |        |                                                                    |
|     | COLOR CODE<br>TIA/EIA 598–C |      |        | LEGEND                                                             |
| (1) | BLUE                        | (7)  | RED    | X = NEW FUSION SPLICE INDIVIDUAL FIBER                             |
| (2) | ORANGE                      | (8)  | BLACK  | • = EXISTING FUSION SPLICE                                         |
| (3) | GREEN                       | (9)  | YELLOW | C = CAP AND SEAL                                                   |
| (4) | BROWN                       | (10) | VIOLET | EXPRESS = EXPRESS ENTIRE BUFFER TUBE                               |
| (5) | SLATE                       | (11) | ROSE   |                                                                    |
| (6) | WHITE                       | (12) | AQUA   | BUFFER SPLICE = SPLICE ALL FIBERS IN BUFFER<br>TUBE COLOR TO COLOR |

PROJECT REFERENCE NO.

SHEET NO.

NEW

TO SPLICE ENCLOSURE FOR INTERSECTION 12-0162 US 321 (N. CHESTER ST) AT I-85 NORTHBOUND RAMP

24 FIBERS IN 2 BUFFER TUBES

| NOTES                                                                                                                                                                                     |
|-------------------------------------------------------------------------------------------------------------------------------------------------------------------------------------------|
| 1. UNUSED FIBERS LEFT COILED AND STORED IN SPLICE TRAY.                                                                                                                                   |
| 2. UNUSED BUFFER TUBES LEFT COILED AND STORED IN SPLICE ENCLOSURE.                                                                                                                        |
| 3. TRANSCEIVER TERMINATION CONFIGURATIONS ARE GENERIC.<br>CONTRACTOR IS RESPONSIBLE FOR DETERMINING / ENSURING<br>PROPER TERMINATION.                                                     |
| 4. INCLUDE ON THE COVER OF EACH SPLICE TRAY THE FOLLOWING:<br>REFERENCE SECTION 1731 "FIBER OPTIC SPLICE ENCLOSURE"                                                                       |
| (1) SPLICE<br>(2) DATE<br>(3) COMPANY NAME<br>(4) NAME OF INDIVIDUAL PERFORMING THE SPLICING                                                                                              |
| PRIOR TO INSTALLING THE COVER ON THE SPLICE TRAY, TAKE A DIGITAL PHOTOGRAPH SHOWING THE SPLICE TRAY AND INFORMATION SHOWN ABOVE (1–4) AND SUBMIT PHOTOGRAPH ALONG WITH OTDR TEST RESULTS. |