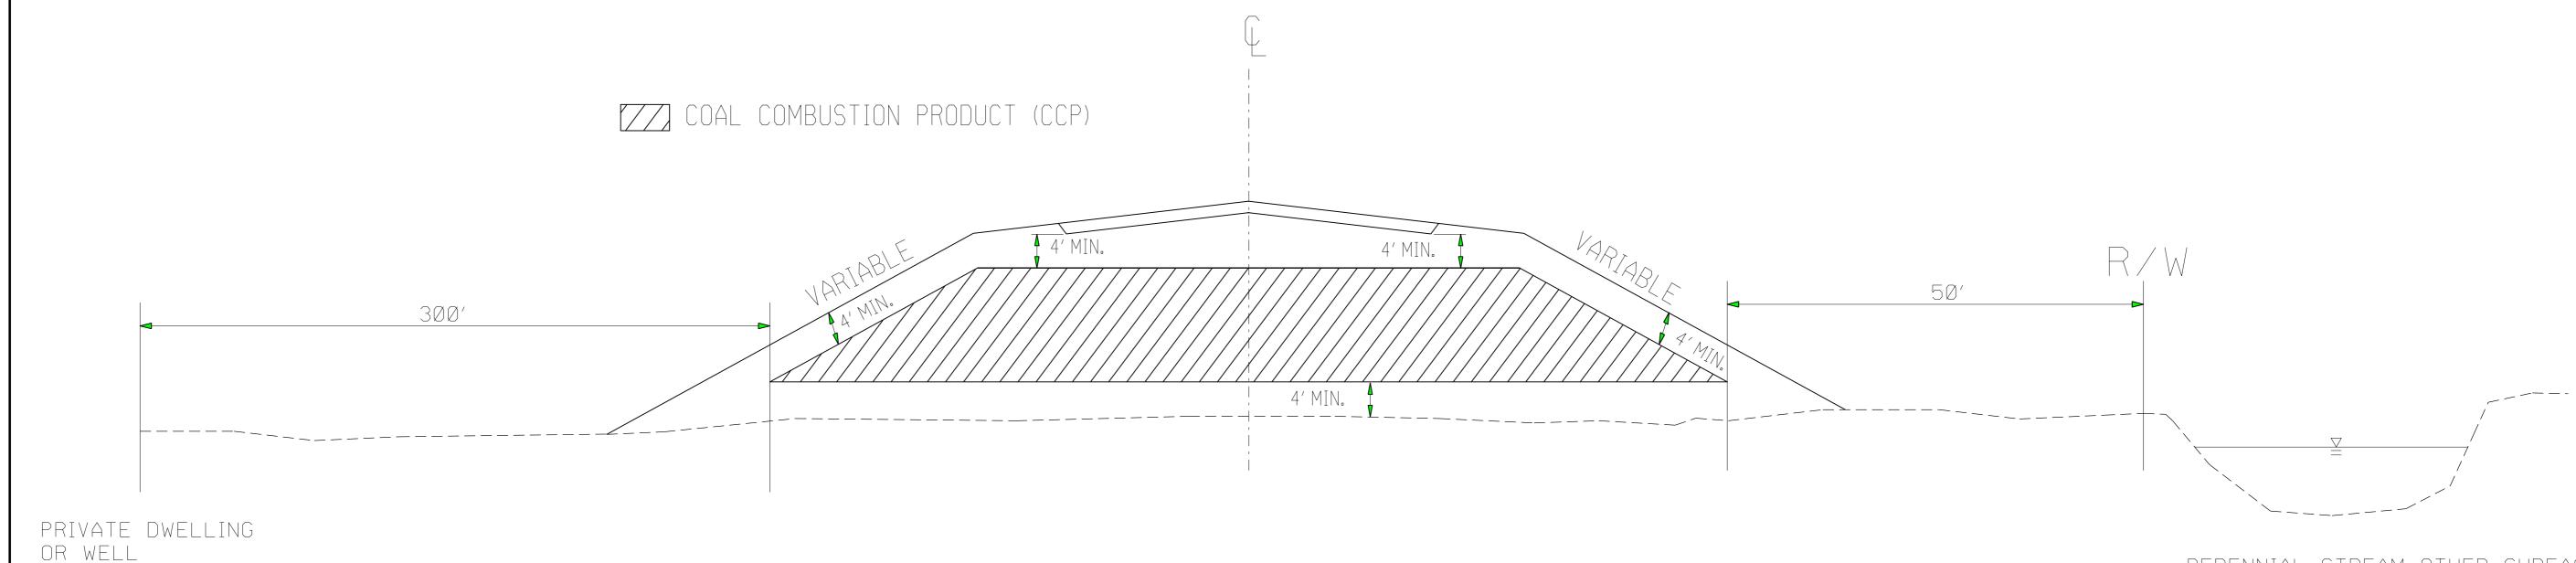

## COAL COMBUSTION PRODUCT PLACEMENT

PERENNIAL STREAM, OTHER SURFACE WATER BODY OR \*WETLAND

\*(OBTAIN PERMISSION FROM ARMY CORPS OF ENGINEERS)

PLACE CCP IN HATCHED AREA IN ACCORDANCE WITH THE PROJECT SPECIAL PROVISIONS

PLACE CCP A MINIMUM OF 5'ABOVE SEASONAL HIGH GROUND WATER

PLACE AT LOCATIONS AS APPROVED BY THE ENGINEER

PLACE SOIL BORROW MATERIAL ON THE OUTSIDE OF CCP AS EACH LIFT OF CCP IS PLACED

DOCUMENT NOT CONSIDERED FINAL UNLESS ALL SIGNATURES COMPLETED