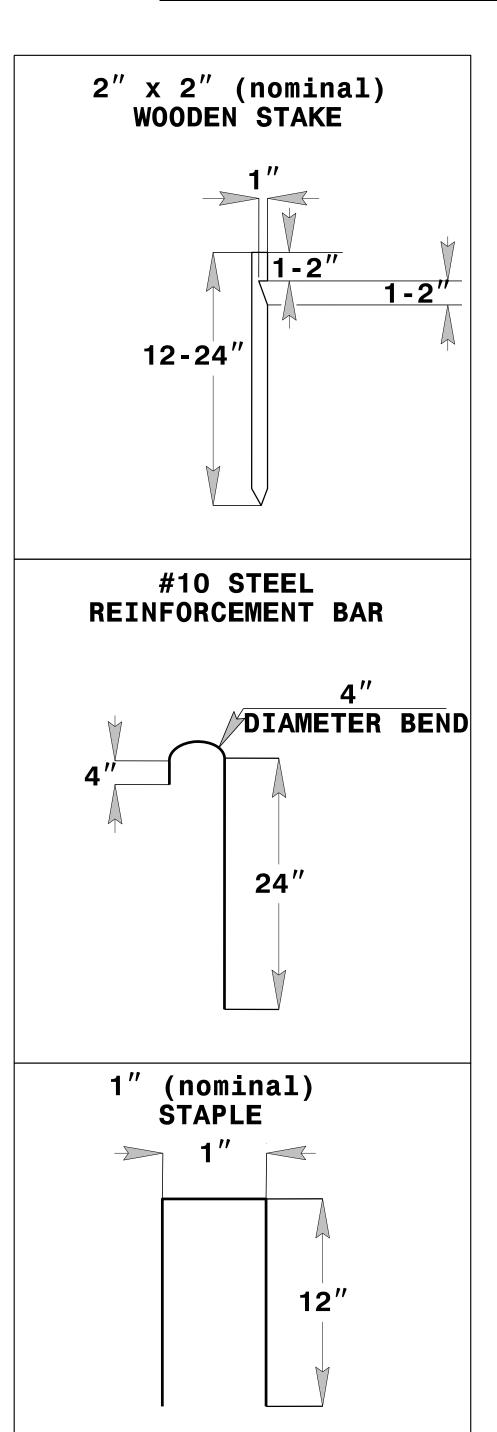

## SKIMMER BASIN WITH BAFFLES DETAIL

| PROJECT REFERENCE NO.      |  | SHEET NO.              |
|----------------------------|--|------------------------|
| R-3100B                    |  | EC-2                   |
| RW SHEET NO.               |  |                        |
| ROADWAY DESIGN<br>ENGINEER |  | HYDRAULICS<br>ENGINEER |
|                            |  |                        |
|                            |  |                        |





## COIR FIBER MAT ANCHOR OPTIONS

## NOTES

- 1. SEED AND PLACE MATTING FOR EROSION CONTROL ON INTERIOR AND EXTERIOR SIDESLOPES.
- 2. LIMIT EARTH DIKE HEIGHT TO 5 FT.

- 3. FOR BASIN DEPTH OF 3 FT., THE MINIMUM BASIN WIDTH SHALL BE 9 FT. 4. DETERMINE PRIMARY SPILLWAY WEIR LENGTH (FT.) USING Q/O.8, WHERE Q IS FLOW RATE (CFS) INTO BASIN. 5. PLASTIC SLOPE DRAIN PIPE AT INLET OF BASIN MAY BE REPLACED BY FILTRATION GEOTEXTILE OR TARP AS DIRECTED.
- 6. SOIL STABILIZATION GEOTEXTILE FOR PRIMARY SPILLWAY SHALL BE ONE CONTINUOUS PIECE OF MATERIAL OR OVERLAPPED 18 IN. (MIN.).

NOT TO SCALE