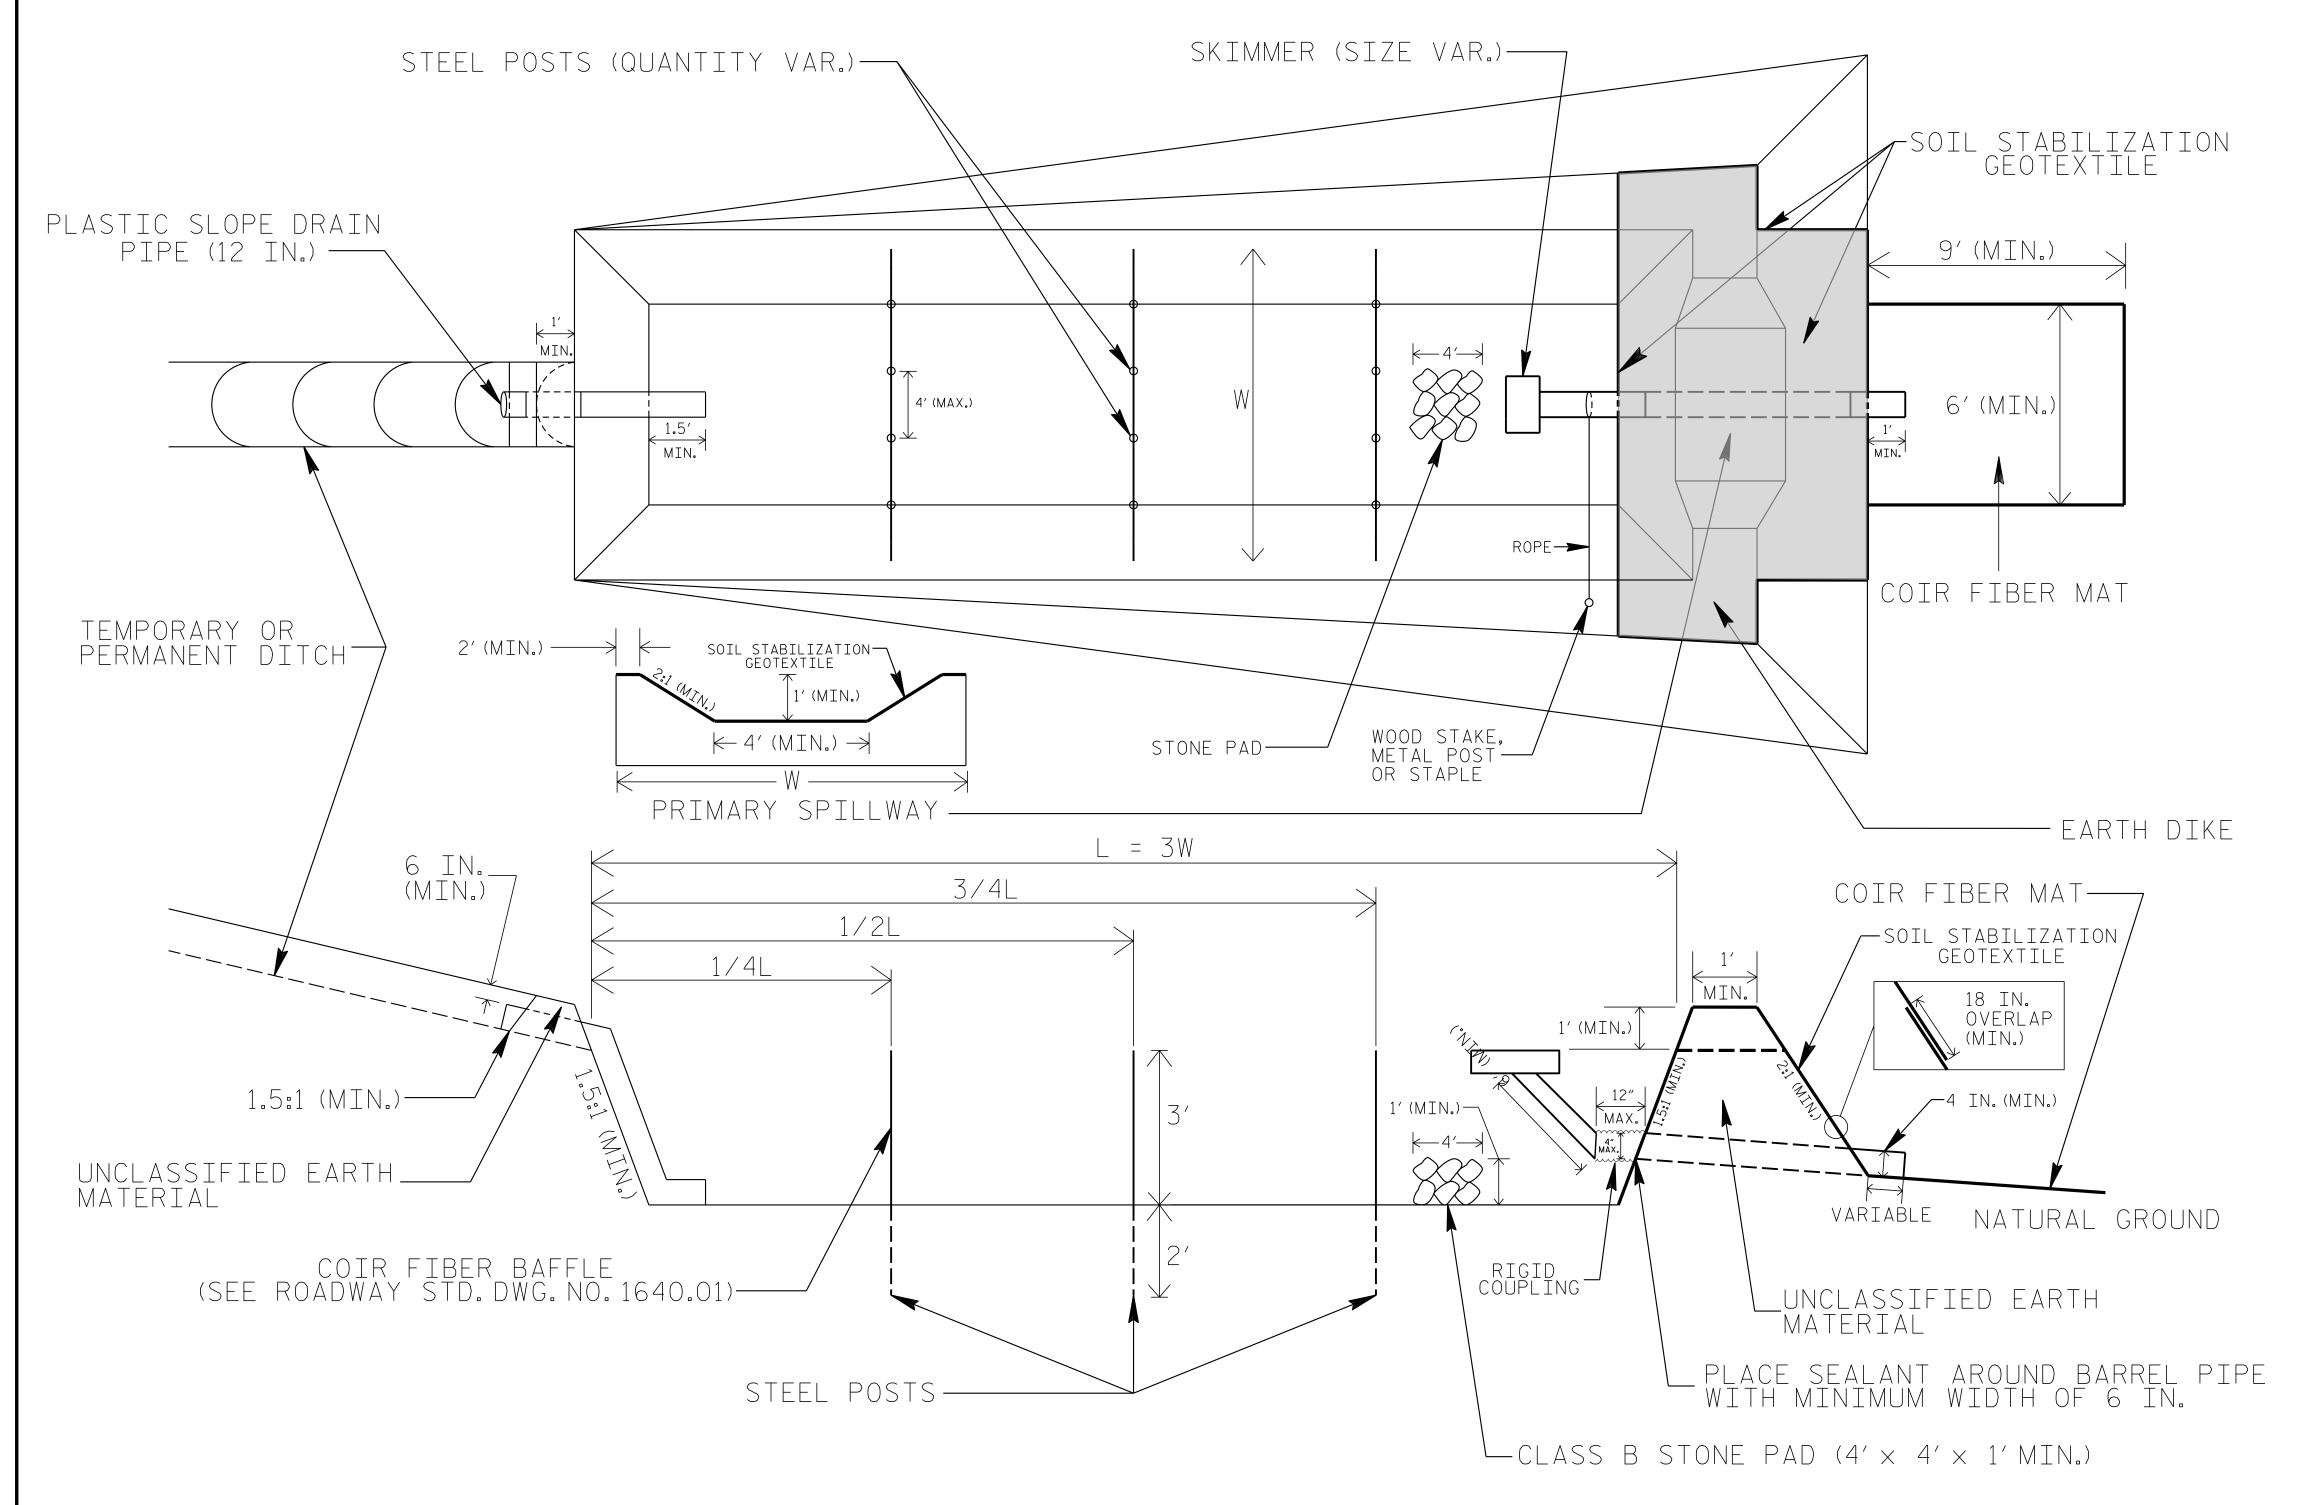

## SKIMMER BASIN WITH BAFFLES DETAIL

| PROJECT REFERENCE NO.      |  | SHEET NO.              |
|----------------------------|--|------------------------|
| R-3100B                    |  | EC-2                   |
| RW SHEET NO.               |  |                        |
| ROADWAY DESIGN<br>ENGINEER |  | HYDRAULICS<br>ENGINEER |
|                            |  |                        |
|                            |  |                        |

## NOTES

- 1. SEED AND PLACE MATTING FOR EROSION CONTROL ON INTERIOR AND EXTERIOR SIDESLOPES.
- 2. LIMIT EARTH DIKE HEIGHT TO 5 FT.

- 3. FOR BASIN DEPTH OF 3 FT., THE MINIMUM BASIN WIDTH SHALL BE 9 FT. 4. DETERMINE PRIMARY SPILLWAY WEIR LENGTH (FT.) USING Q/O.8, WHERE Q IS FLOW RATE (CFS) INTO BASIN. 5. PLASTIC SLOPE DRAIN PIPE AT INLET OF BASIN MAY BE REPLACED BY FILTRATION GEOTEXTILE OR TARP AS DIRECTED.
- 6. SOIL STABILIZATION GEOTEXTILE FOR PRIMARY SPILLWAY SHALL BE ONE CONTINUOUS PIECE OF MATERIAL OR OVERLAPPED 18 IN. (MIN.).

NOT TO SCALE