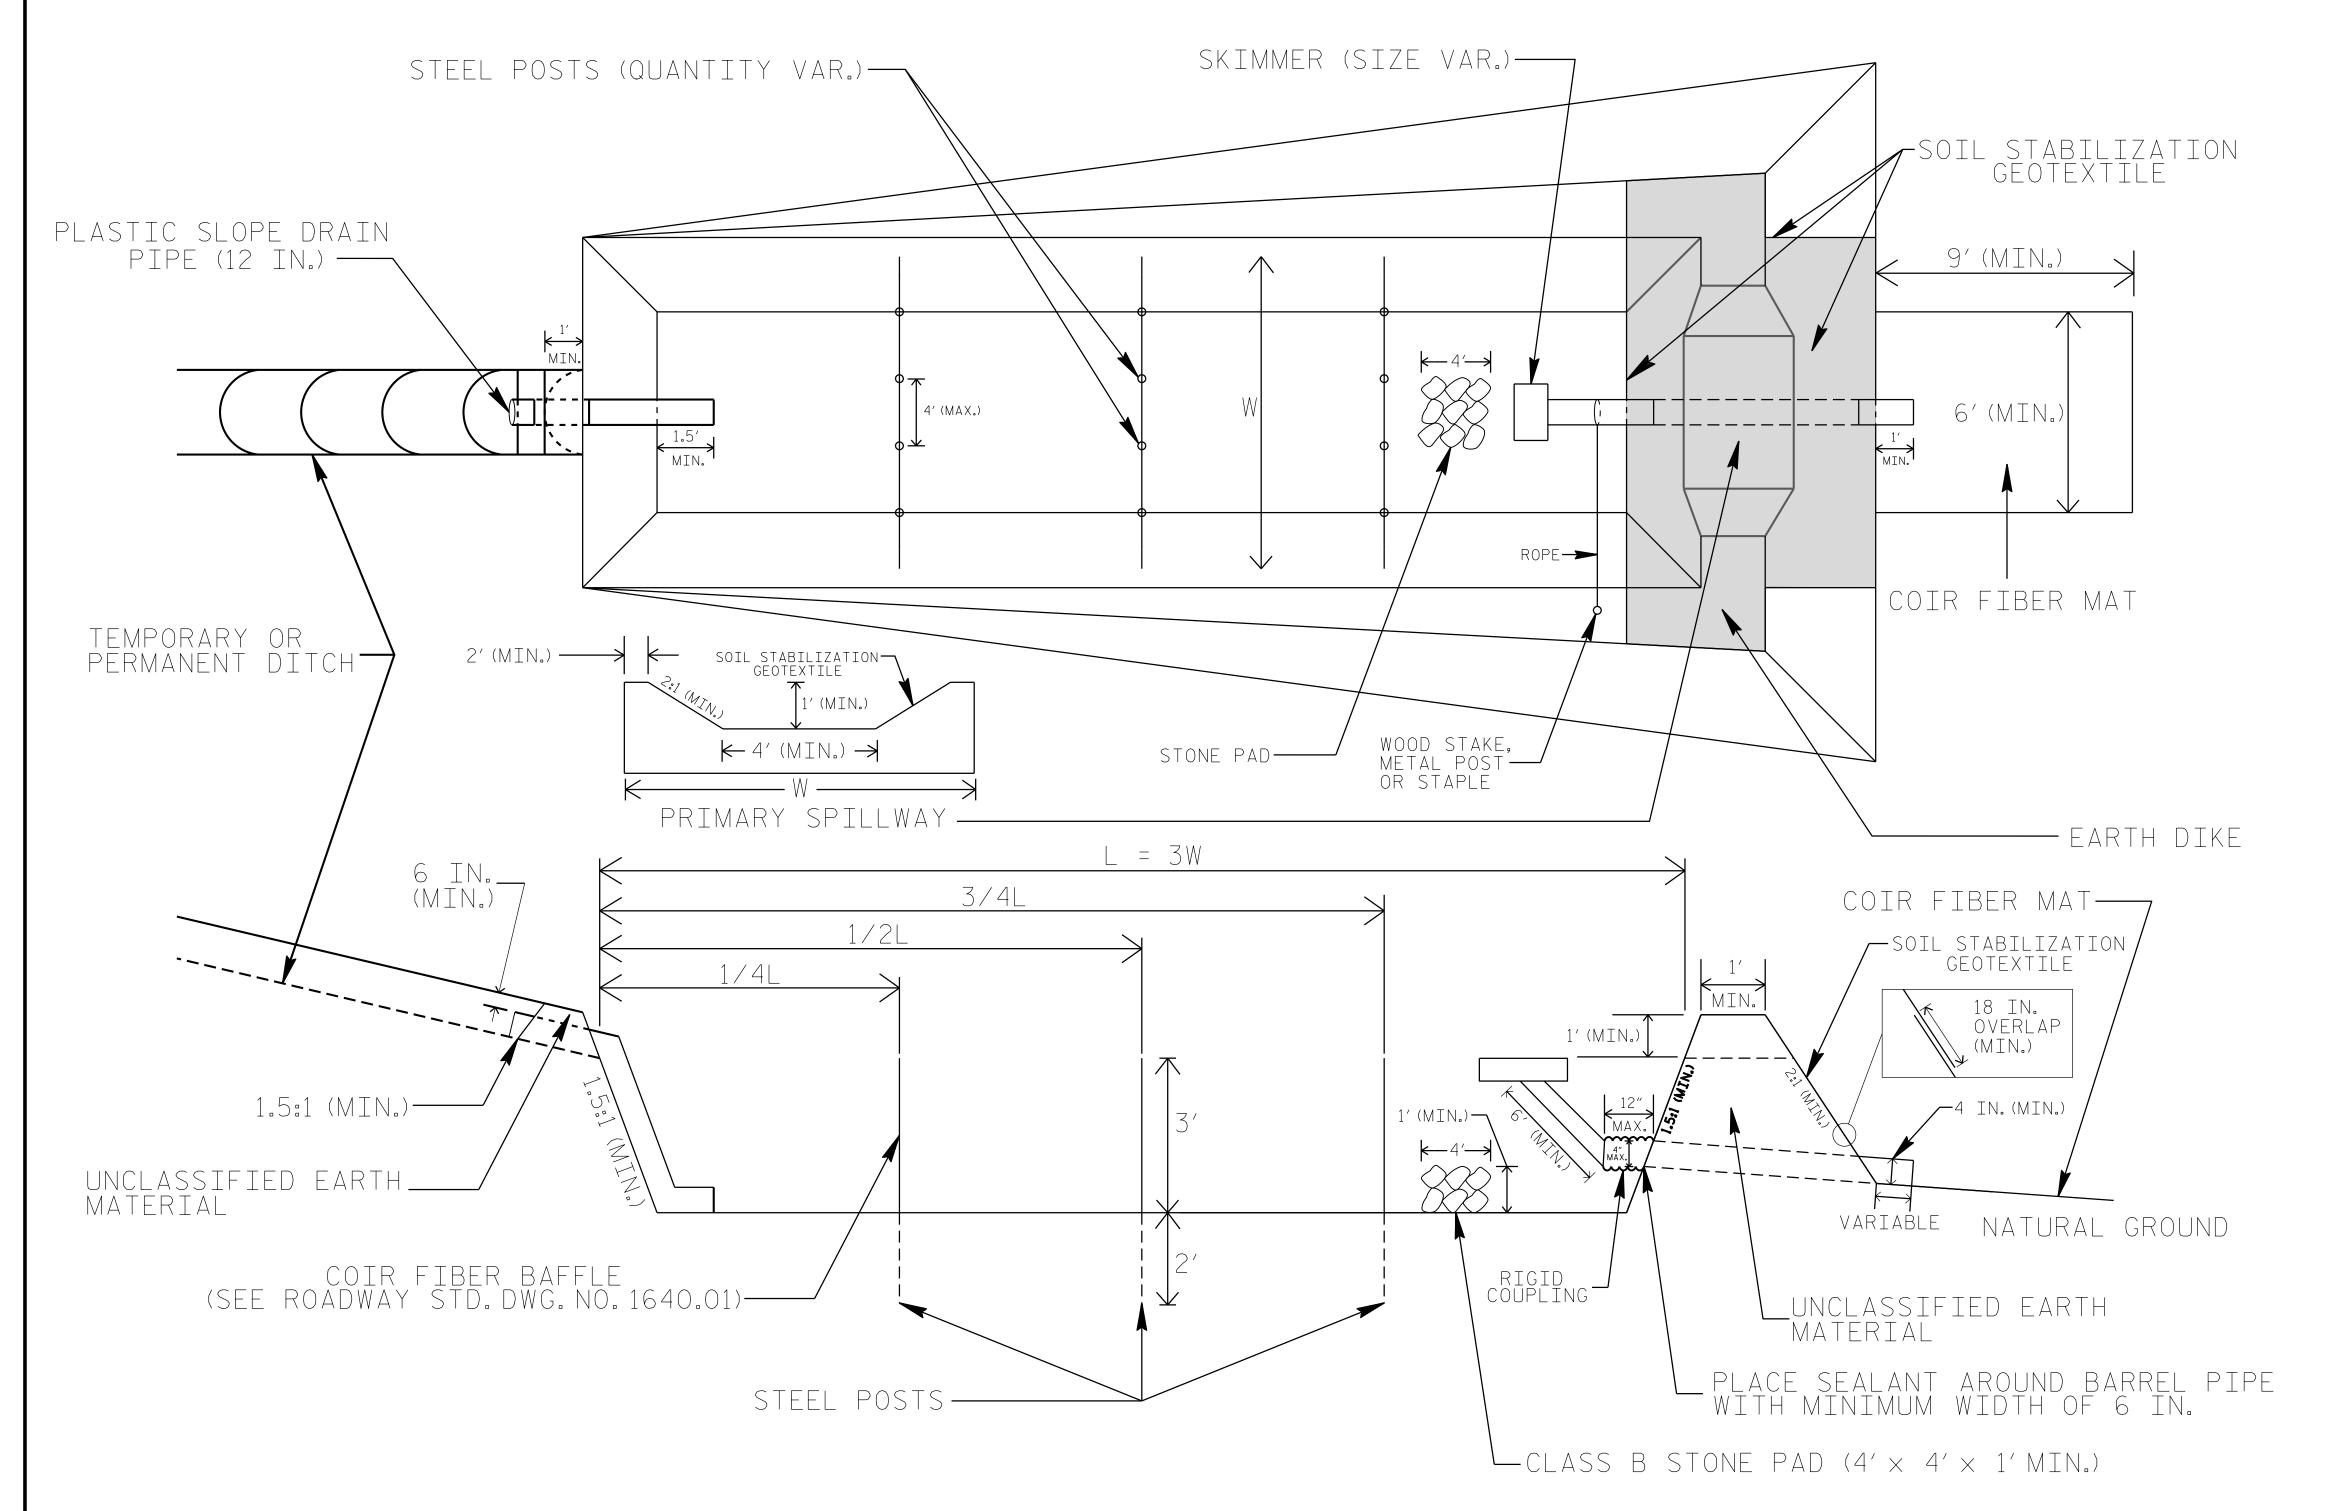

## SKIMMER BASIN WITH BAFFLES DETAIL

## NOTES

- 1. SEED AND PLACE MATTING FOR EROSION CONTROL ON INTERIOR AND EXTERIOR SIDESLOPES.
- 2. LIMIT EARTH DIKE HEIGHT TO 5 FT.
- 3. FOR BASIN DEPTH OF 3 FT., THE MINIMUM BASIN WIDTH SHALL BE 9 FT.
  4. DETERMINE PRIMARY SPILLWAY WEIR LENGTH (FT.) USING Q/O.8, WHERE Q IS FLOW RATE (CFS) INTO BASIN.
  5. PLASTIC SLOPE DRAIN PIPE AT INLET OF BASIN MAY BE REPLACED BY FILTRATION GEOTEXTILE OR TARP AS DIRECTED.
- 6. SOIL STABILIZATION GEOTEXTILE FOR PRIMARY SPILLWAY SHALL BE ONE CONTINUOUS PIECE OF MATERIAL OR OVERLAPPED 18 IN. (MIN.).