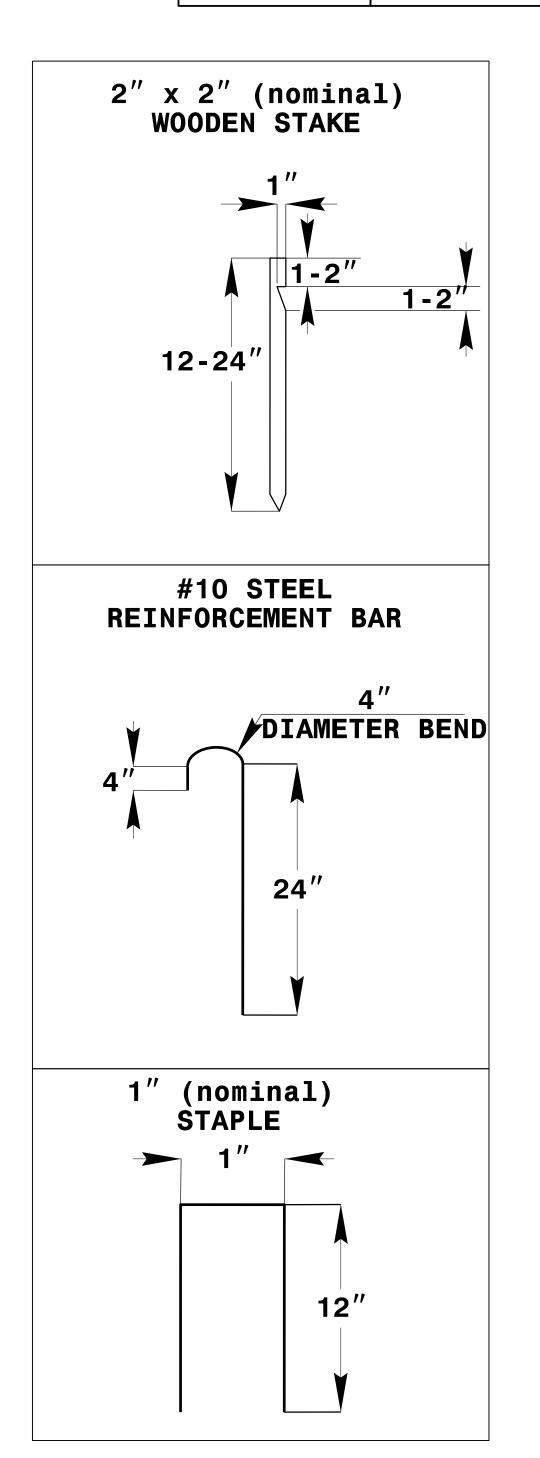

| PROJECT REFERENCE NO.      |  | SHEET NO.              | 1 |
|----------------------------|--|------------------------|---|
| R-3100A                    |  | EC-2                   |   |
| RW SHEET NO.               |  |                        |   |
| ROADWAY DESIGN<br>ENGINEER |  | HYDRAULICS<br>ENGINEER |   |
|                            |  |                        |   |

## SKIMMER BASIN WITH BAFFLES DETAIL





## COIR FIBER MAT ANCHOR OPTIONS

NOT TO SCALE

## NOTES

- 1. SEED AND PLACE MATTING FOR EROSION CONTROL ON INTERIOR AND EXTERIOR SIDESLOPES.
- 2. LIMIT EARTH DIKE HEIGHT TO 5 FT.
- 3. FOR BASIN DEPTH OF 3 FT., THE MINIMUM BASIN WIDTH SHALL BE 9 FT.
  4. DETERMINE PRIMARY SPILLWAY WEIR LENGTH (FT.) USING Q/O.8, WHERE Q IS FLOW RATE (CFS) INTO BASIN.
  5. PLASTIC SLOPE DRAIN PIPE AT INLET OF BASIN MAY BE REPLACED BY FILTRATION GEOTEXTILE OR TARP AS DIRECTED.
- 6. SOIL STABILIZATION GEOTEXTILE FOR PRIMARY SPILLWAY SHALL BE ONE CONTINUOUS PIECE OF MATERIAL OR OVERLAPPED 18 IN. (MIN.).