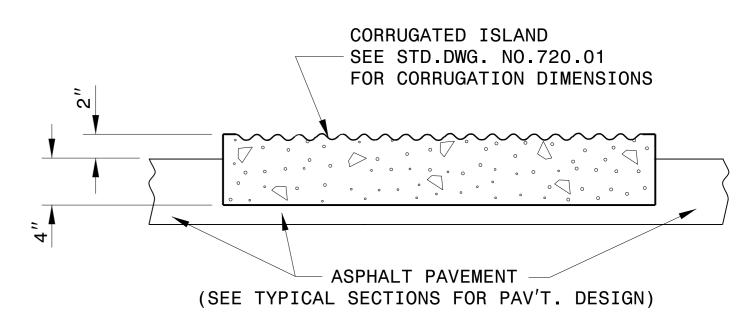

## DETAIL OF EMERGENCY VEHICLE ACCESS

NOTES:

REFER TO SECTION 852 OF STANDARD SPECIFICATIONS FOR CONCRETE ISLANDS.

REFER TO STANDARD DRAWING 852.01 FOR CONTRACTION/EXPANSION JOINTS.

PLACE W6xW6 REINFORCING WIRE MESH IN THE BOTTOM 3RD OF THE EMERGENCY VEHICLE ACCESS PORTION OF THE CONCRETE ISLAND THAT MEETS SECTION 1070 OF THE STANDARD SPECIFICATIONS.

## SECTION B-B

SECTION C-C

CONTRACT STANDARDS & DEVELOPMENT UNIT STANDARDS AND SPECIAL DESIGN

Office 919-250-4128 FAX 919-250-4119