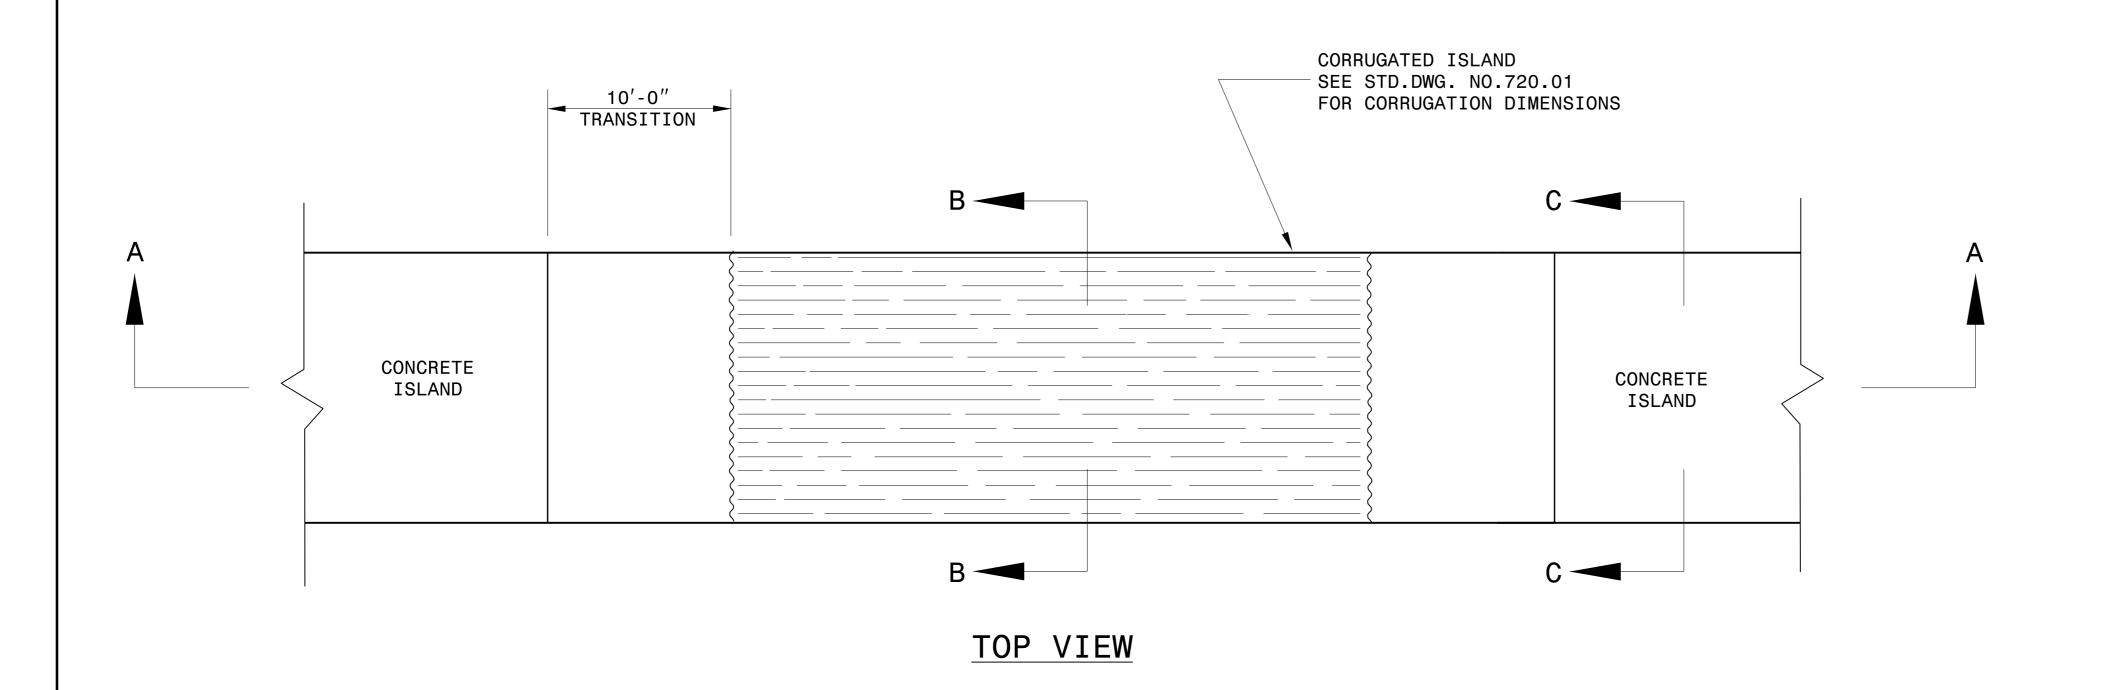

## DETAIL OF EMERGENCY VEHICLE ACCESS

NOTES:

REFER TO SECTION 852 OF STANDARD SPECIFICATIONS FOR CONCRETE ISLANDS.

REFER TO STANDARD DRAWING 852.01 FOR CONTRACTION/EXPANSION JOINTS.

PLACE W6xW6 REINFORCING WIRE MESH IN THE BOTTOM 3RD OF THE EMERGENCY VEHICLE ACCESS PORTION OF THE CONCRETE ISLAND THAT MEETS SECTION 1070 OF THE STANDARD SPECIFICATIONS.

## SECTION B-B

SECTION C-C

CONTRACT STANDARDS & DEVELOPMENT UNIT STANDARDS AND SPECIAL DESIGN

Office 919-250-4128 FAX 919-250-4119