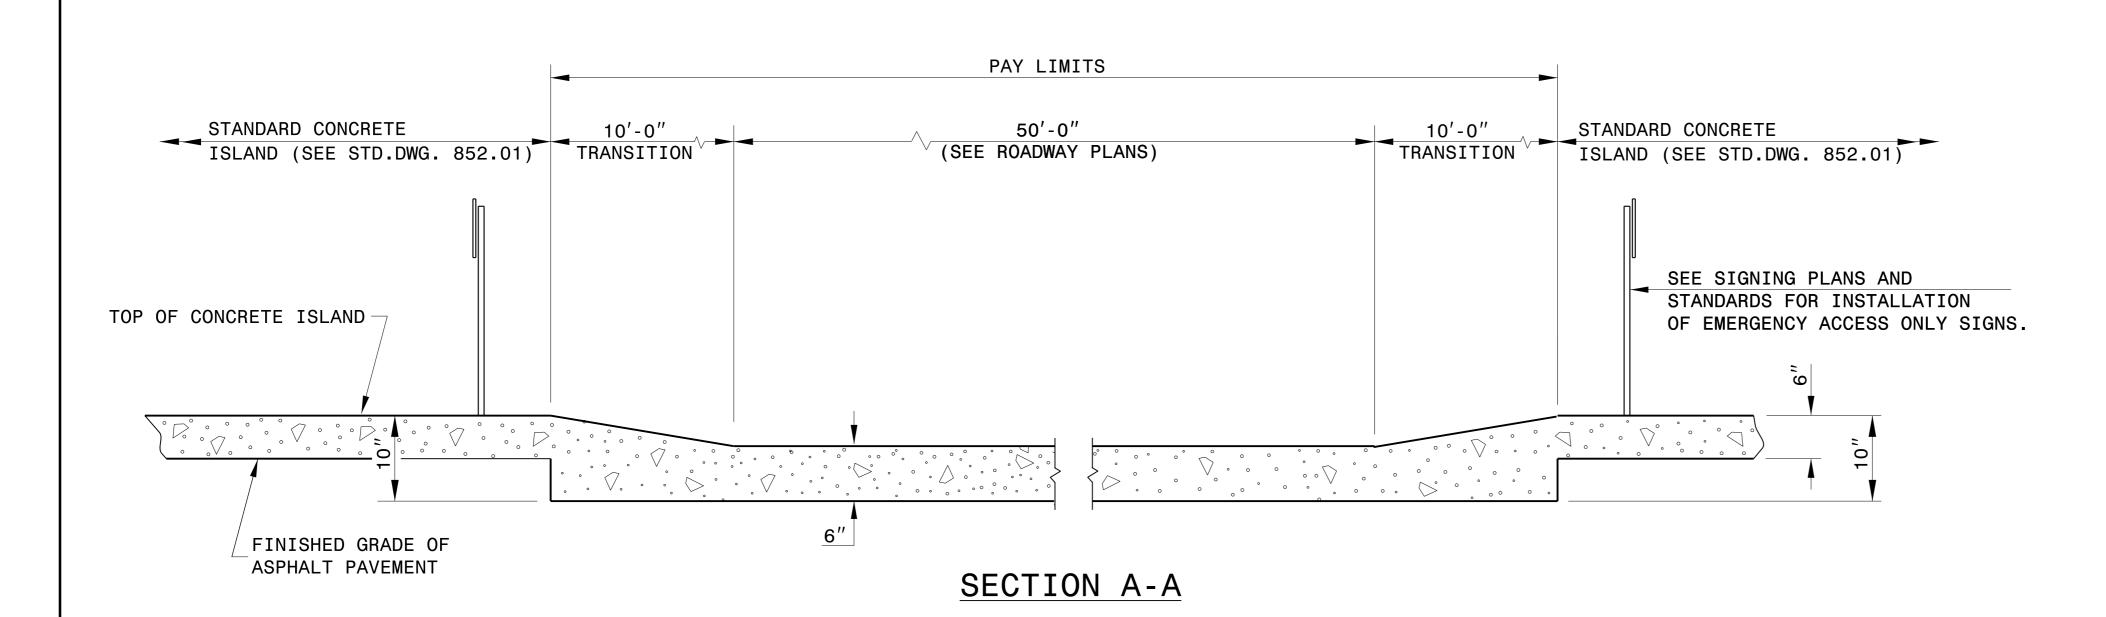

## DETAIL OF EMERGENCY VEHICLE ACCESS

NOTES:

REFER TO SECTION 852 OF STANDARD SPECIFICATIONS FOR CONCRETE ISLANDS.

REFER TO STANDARD DRAWING 852.01 FOR CONTRACTION/EXPANSION JOINTS.

PLACE W6xW6 REINFORCING WIRE MESH IN THE BOTTOM 3RD OF THE EMERGENCY VEHICLE ACCESS PORTION OF THE CONCRETE ISLAND THAT MEETS SECTION 1070 OF THE STANDARD SPECIFICATIONS.

## SECTION B-B

SECTION C-C

CONTRACT STANDARDS & DEVELOPMENT UNIT STANDARDS AND SPECIAL DESIGN

Office 919-250-4128 FAX 919-250-4119