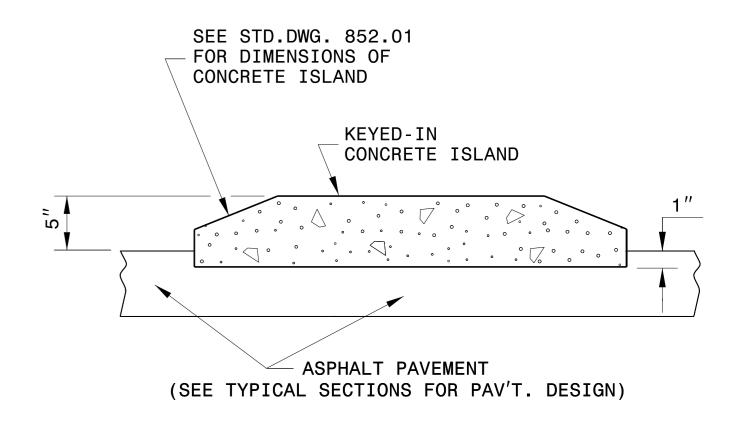

## DETAIL OF EMERGENCY VEHICLE ACCESS

NOTES:

REFER TO SECTION 852 OF STANDARD SPECIFICATIONS FOR CONCRETE ISLANDS.

REFER TO STANDARD DRAWING 852.01 FOR CONTRACTION/EXPANSION JOINTS.

PLACE W6xW6 REINFORCING WIRE MESH IN THE BOTTOM 3RD OF THE EMERGENCY VEHICLE ACCESS PORTION OF THE CONCRETE ISLAND THAT MEETS SECTION 1070 OF THE STANDARD SPECIFICATIONS.

## SECTION B-B

SECTION C-C

CONTRACT STANDARDS & DEVELOPMENT UNIT STANDARDS AND SPECIAL DESIGN

Office 919-250-4128 FAX 919-250-4119