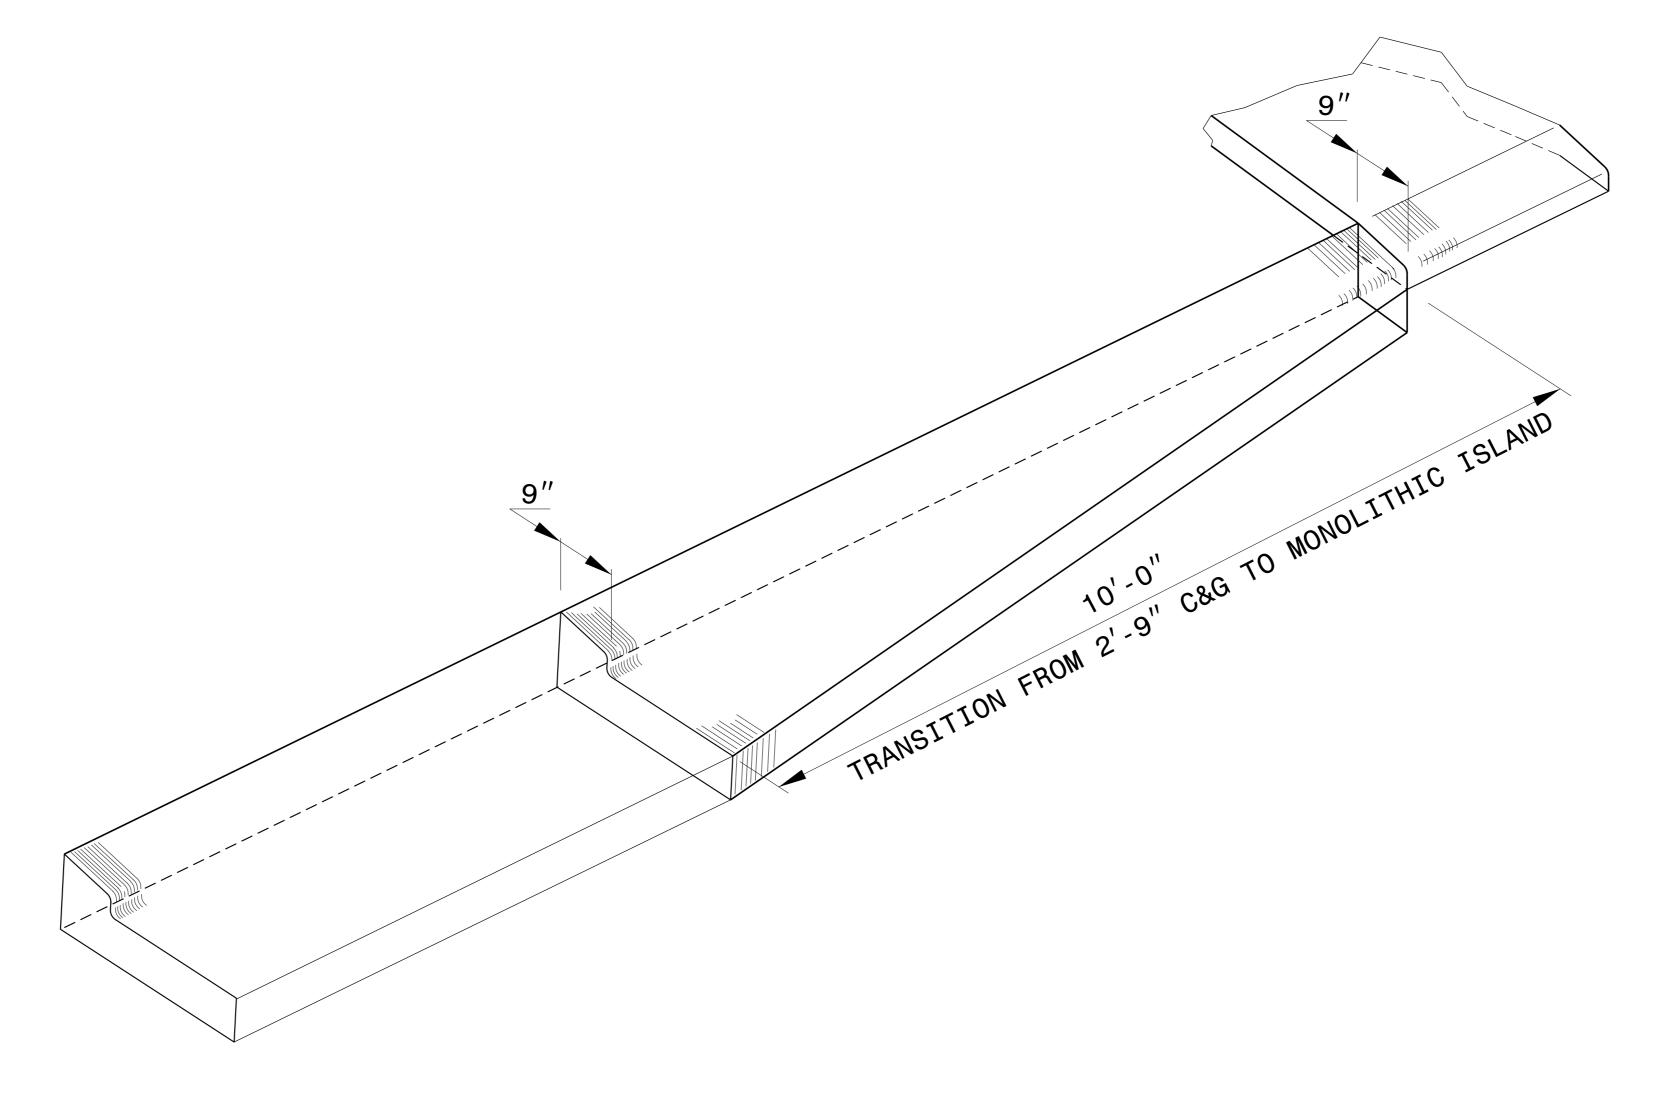

PROJECT REFERENCE NO. SHEET NO. 2C-3

9" 2'-0"

134"R

18"R

18"R

2'-9"

2'-9" CURB AND GUTTER

NOTE: SEE STD. DWG. 846.01 FOR ADDITIONAL CURB AND GUTTER INFORMATION.

SEE ROADWAY PLANS FOR LOCATION OF CURB TRANSITION.

ISOMETRIC VIEW OF TRANSITIONING CURB & GUTTER

DOCUMENT NOT CONSIDERED FINA

CONTRACTS STANDARDS
AND DEVELOPMENT UNIT
Office 919-707-6950 FAX 919-250-4119

DETAIL OF 2'-9"
CURB & GUTTER
TRANSITION SECTION

| ORIGINAL BY:                    | DATE:            |         |
|---------------------------------|------------------|---------|
| MODIFIED BY: KKEMPF             | DATE:0           | 9-24-14 |
| CHECKED BY:                     | DATE:            |         |
| FILE SPEC.: kkempf/english/curb | gutter tansition | n.dgn   |