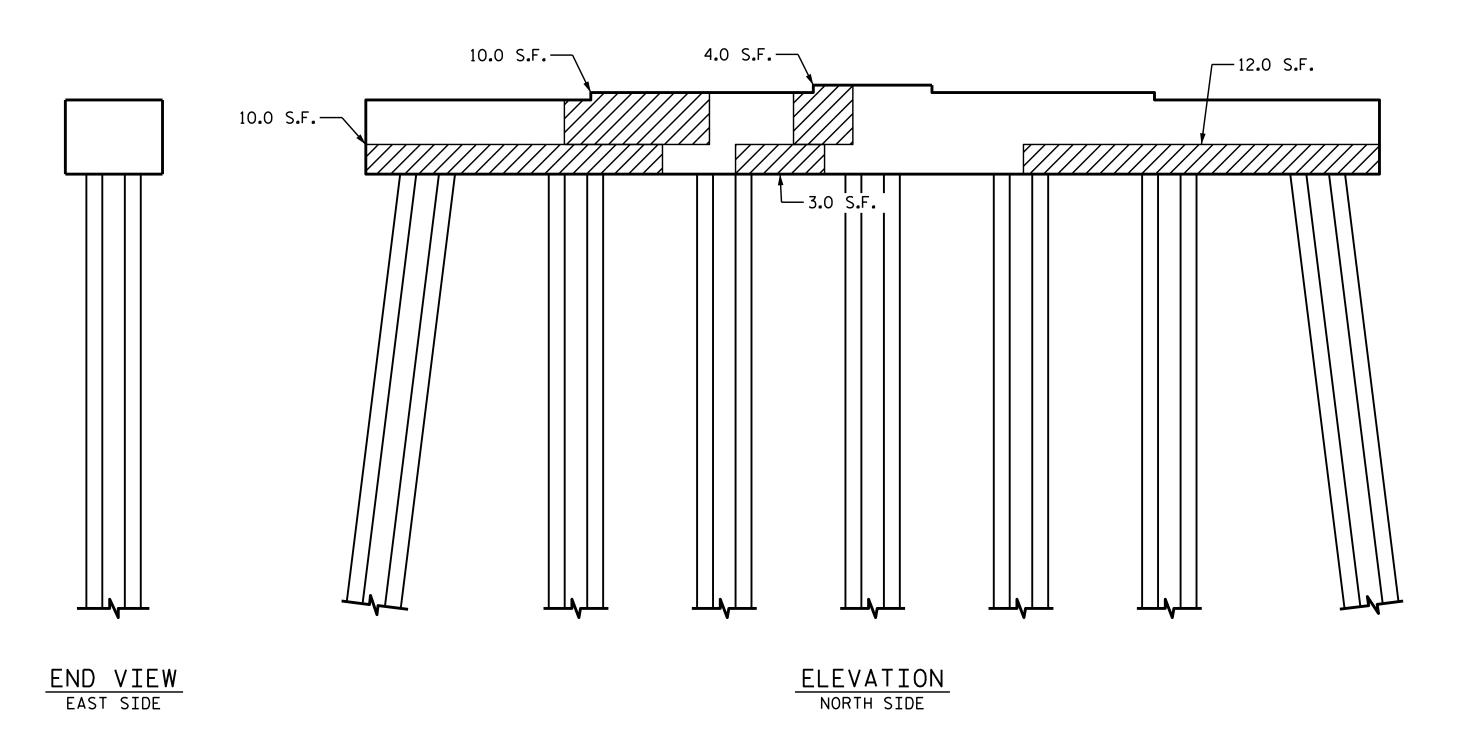

## PLAN TOP OF CAP \_\_\_10.0 S.F. 2.0 S.F. \_\_\_\_ 3.0 S.F. 34.2 S.F.— ELEVATION SOUTH SIDE END VIEW WEST SIDE 53.8 S.F. PLAN BOTTOM OF CAP

FOR CAP AND COLUMN REPAIR DETAILS, SEE "TYPICAL CAP AND COLUMN REPAIR DETAILS" SHEET.

- FOR "SHOTCRETE REPAIRS", SEE SPECIAL PROVISIONS.
- FOR "EPOXY RESIN INJECTION", SEE SPECIAL PROVISIONS.
- FOR "EPOXY COATING", SEE SPECIAL PROVISIONS.

| REPAIR QUANTITY TABLE    |            |              |            |              |
|--------------------------|------------|--------------|------------|--------------|
| REPAIRS BENT 58          | QUANTITIES |              |            |              |
|                          | ESTIMATE   |              | ACTUAL     |              |
| SHOTCRETE REPAIRS        | AREA<br>SF | VOLUME<br>CF | AREA<br>SF | VOLUME<br>CF |
| CAP (VERTICAL FACE)      | 88.2       | 44.1         |            |              |
| CAP (HORIZONTAL, CORNER) | 53.8       | 26.9         |            |              |
| EPOXY RESIN INJECTION    |            | LN. FT       |            | LN. FT       |
| CAP                      |            | 0            |            |              |
| EPOXY COATING            |            | AREA<br>SF   |            | LN. FT       |
| CAP                      |            | 111.0        |            |              |

VALUES IN CHART REPRESENT ESTIMATED REPAIR TOTALS AFTER REMOVAL OF UNSOUND CONCRETE, MIN. OF 1"BEHIND REBAR AND MIN. 2"CL TO SAWCUT. SEE REPAIR DETAILS.

- SHOTCRETE REPAIR

ERI - EPOXY RESIN INJECTION

- EPOXY COATING