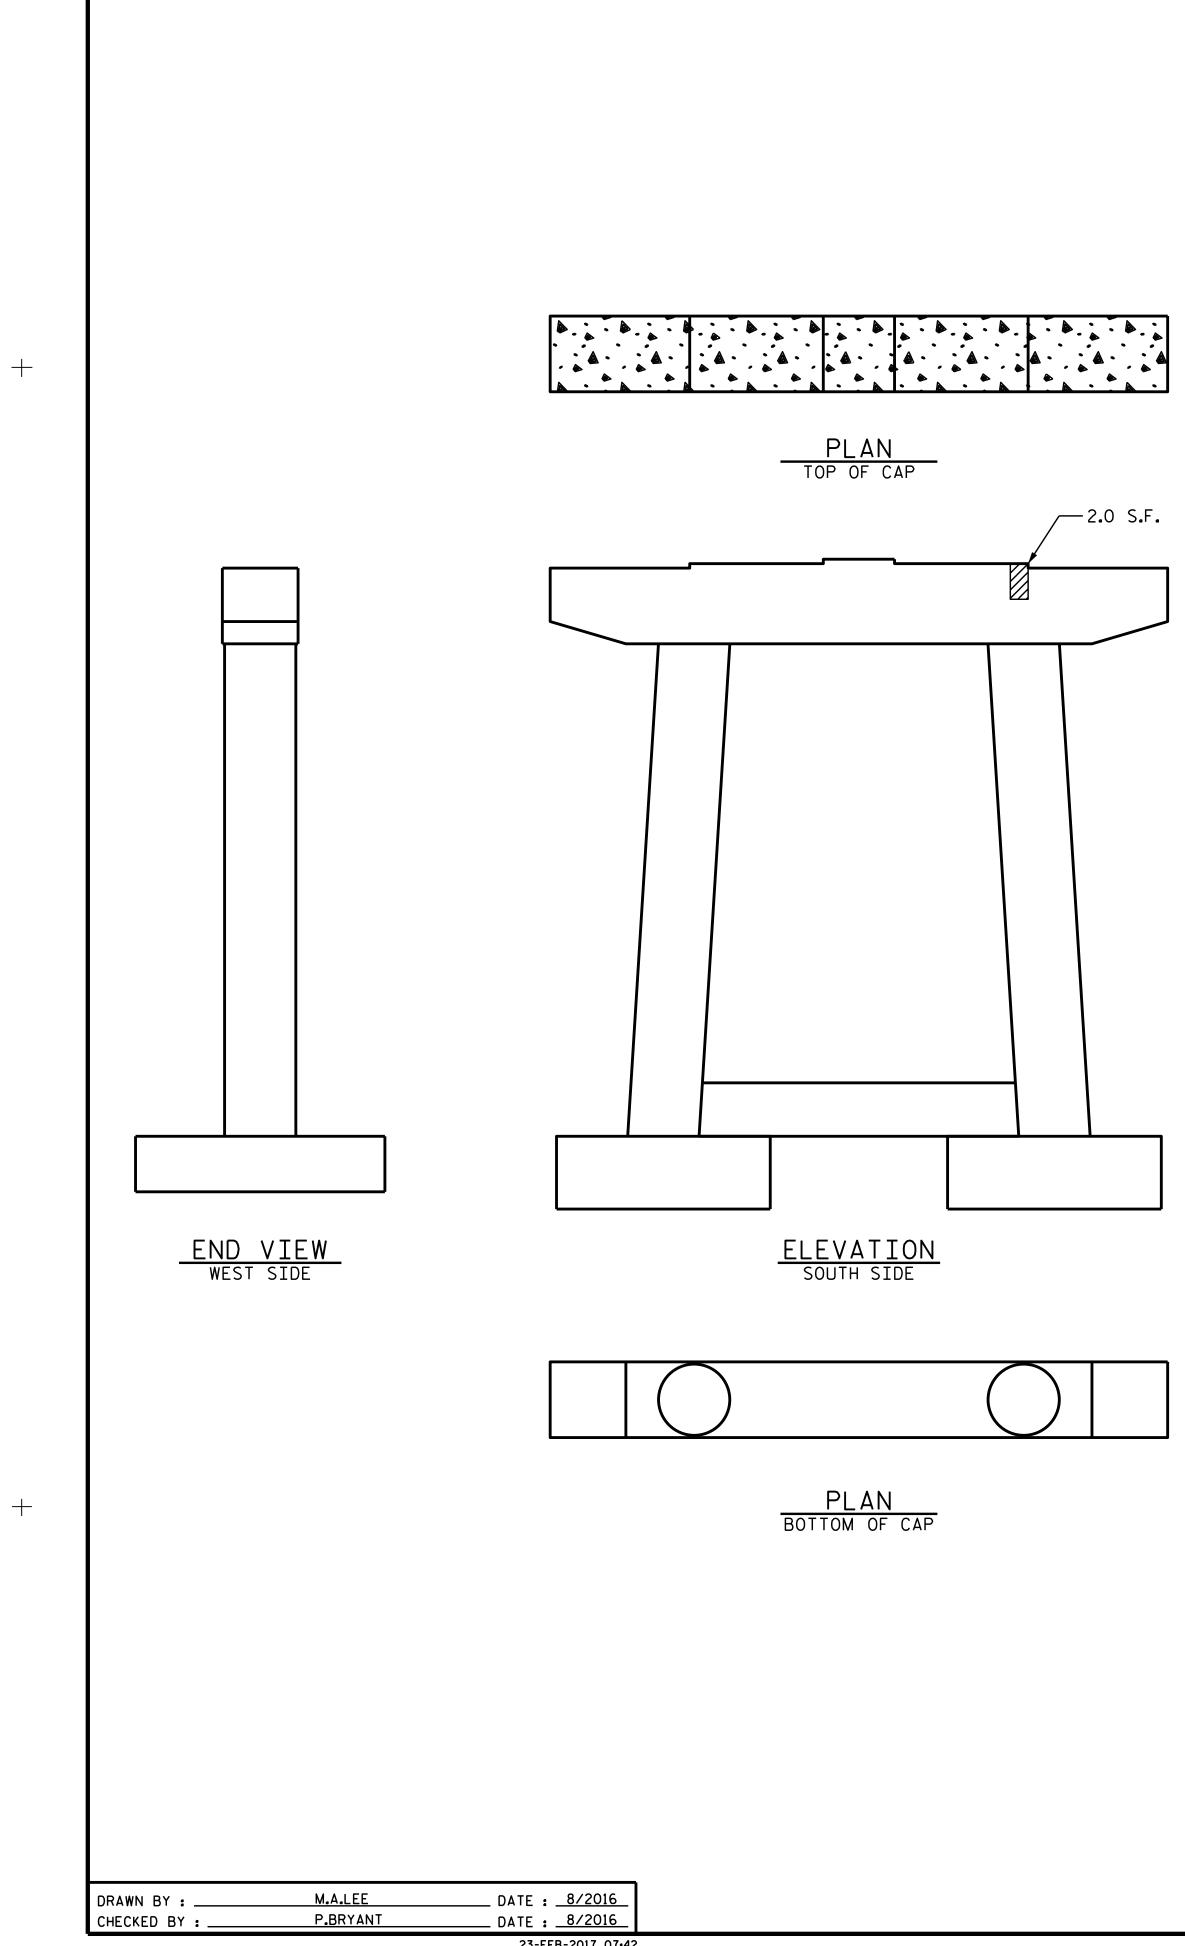

FOR CAP AND COLUMN REPAIR DETAILS, SEE "TYPICAL CAP AND COLUMN REPAIR DETAILS" SHEET.

FOR ``SHOTCRETE REPAIRS'', SEE SPECIAL PROVISIONS.

FOR "EPOXY RESIN INJECTION", SEE SPECIAL PROVISIONS.

FOR "EPOXY COATING", SEE SPECIAL PROVISIONS.

VALUES IN CHART REPRESENT ESTIMATED REPAIR TOTALS AFTER REMOVAL OF UNSOUND CONCRETE, MIN. OF 1"BEHIND REBAR AND MIN. 2"CL TO SAWCUT. SEE REPAIR DETAILS.

- EPOXY COATING
- - SHOTCRETE REPAIR
- ERI EPOXY RESIN INJECTION