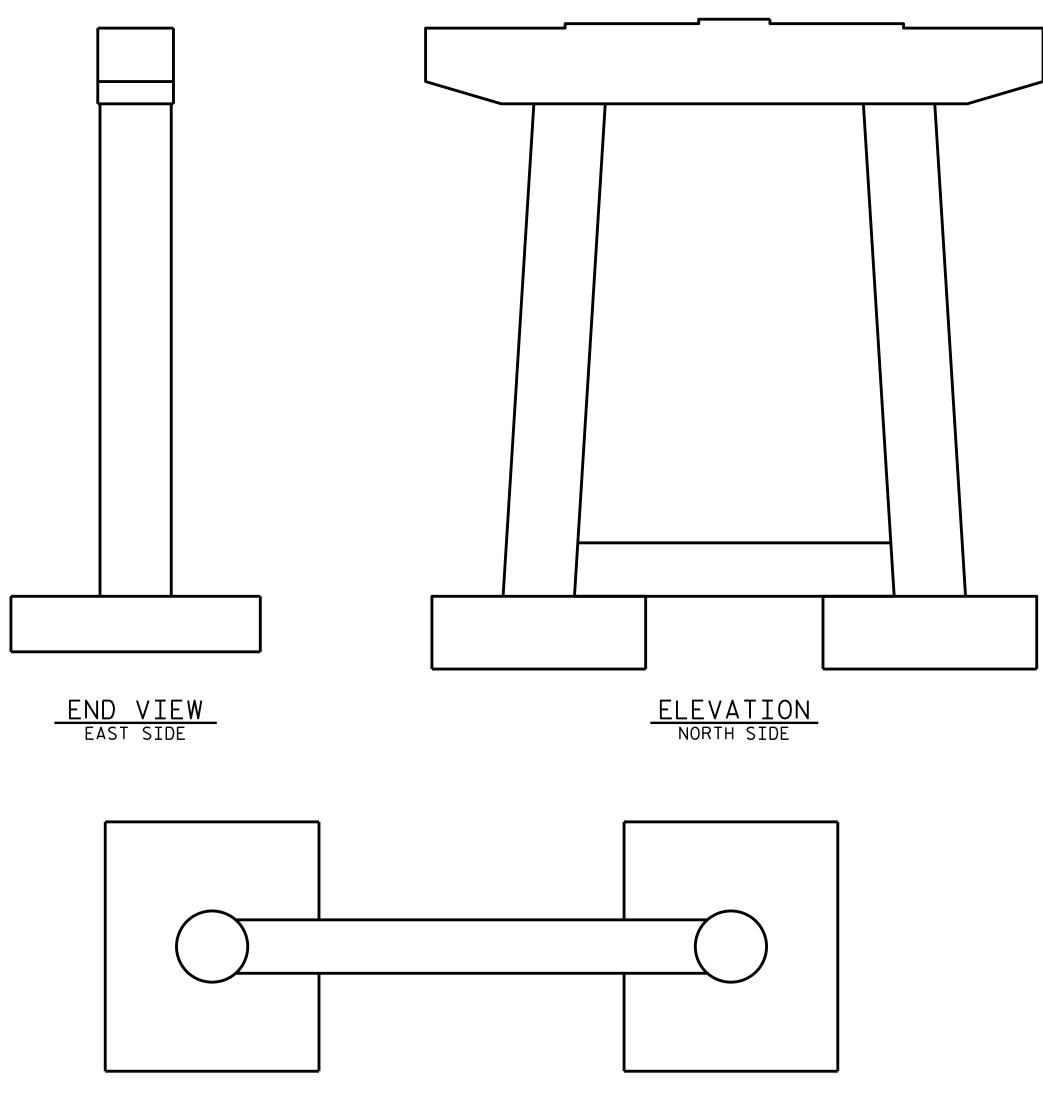

FOR CAP AND COLUMN REPAIR DETAILS, SEE "TYPICAL CAP AND COLUMN REPAIR DETAILS" SHEET.

FOR ``SHOTCRETE REPAIRS'', SEE SPECIAL PROVISIONS.

FOR "EPOXY RESIN INJECTION", SEE SPECIAL PROVISIONS.

FOR "EPOXY COATING", SEE SPECIAL PROVISIONS.

VALUES IN CHART REPRESENT ESTIMATED REPAIR TOTALS AFTER REMOVAL OF UNSOUND CONCRETE, MIN. OF 1"BEHIND REBAR AND MIN. 2"CL TO SAWCUT. SEE REPAIR DETAILS.

- EPOXY COATING
- - SHOTCRETE REPAIR
- ERI EPOXY RESIN INJECTION