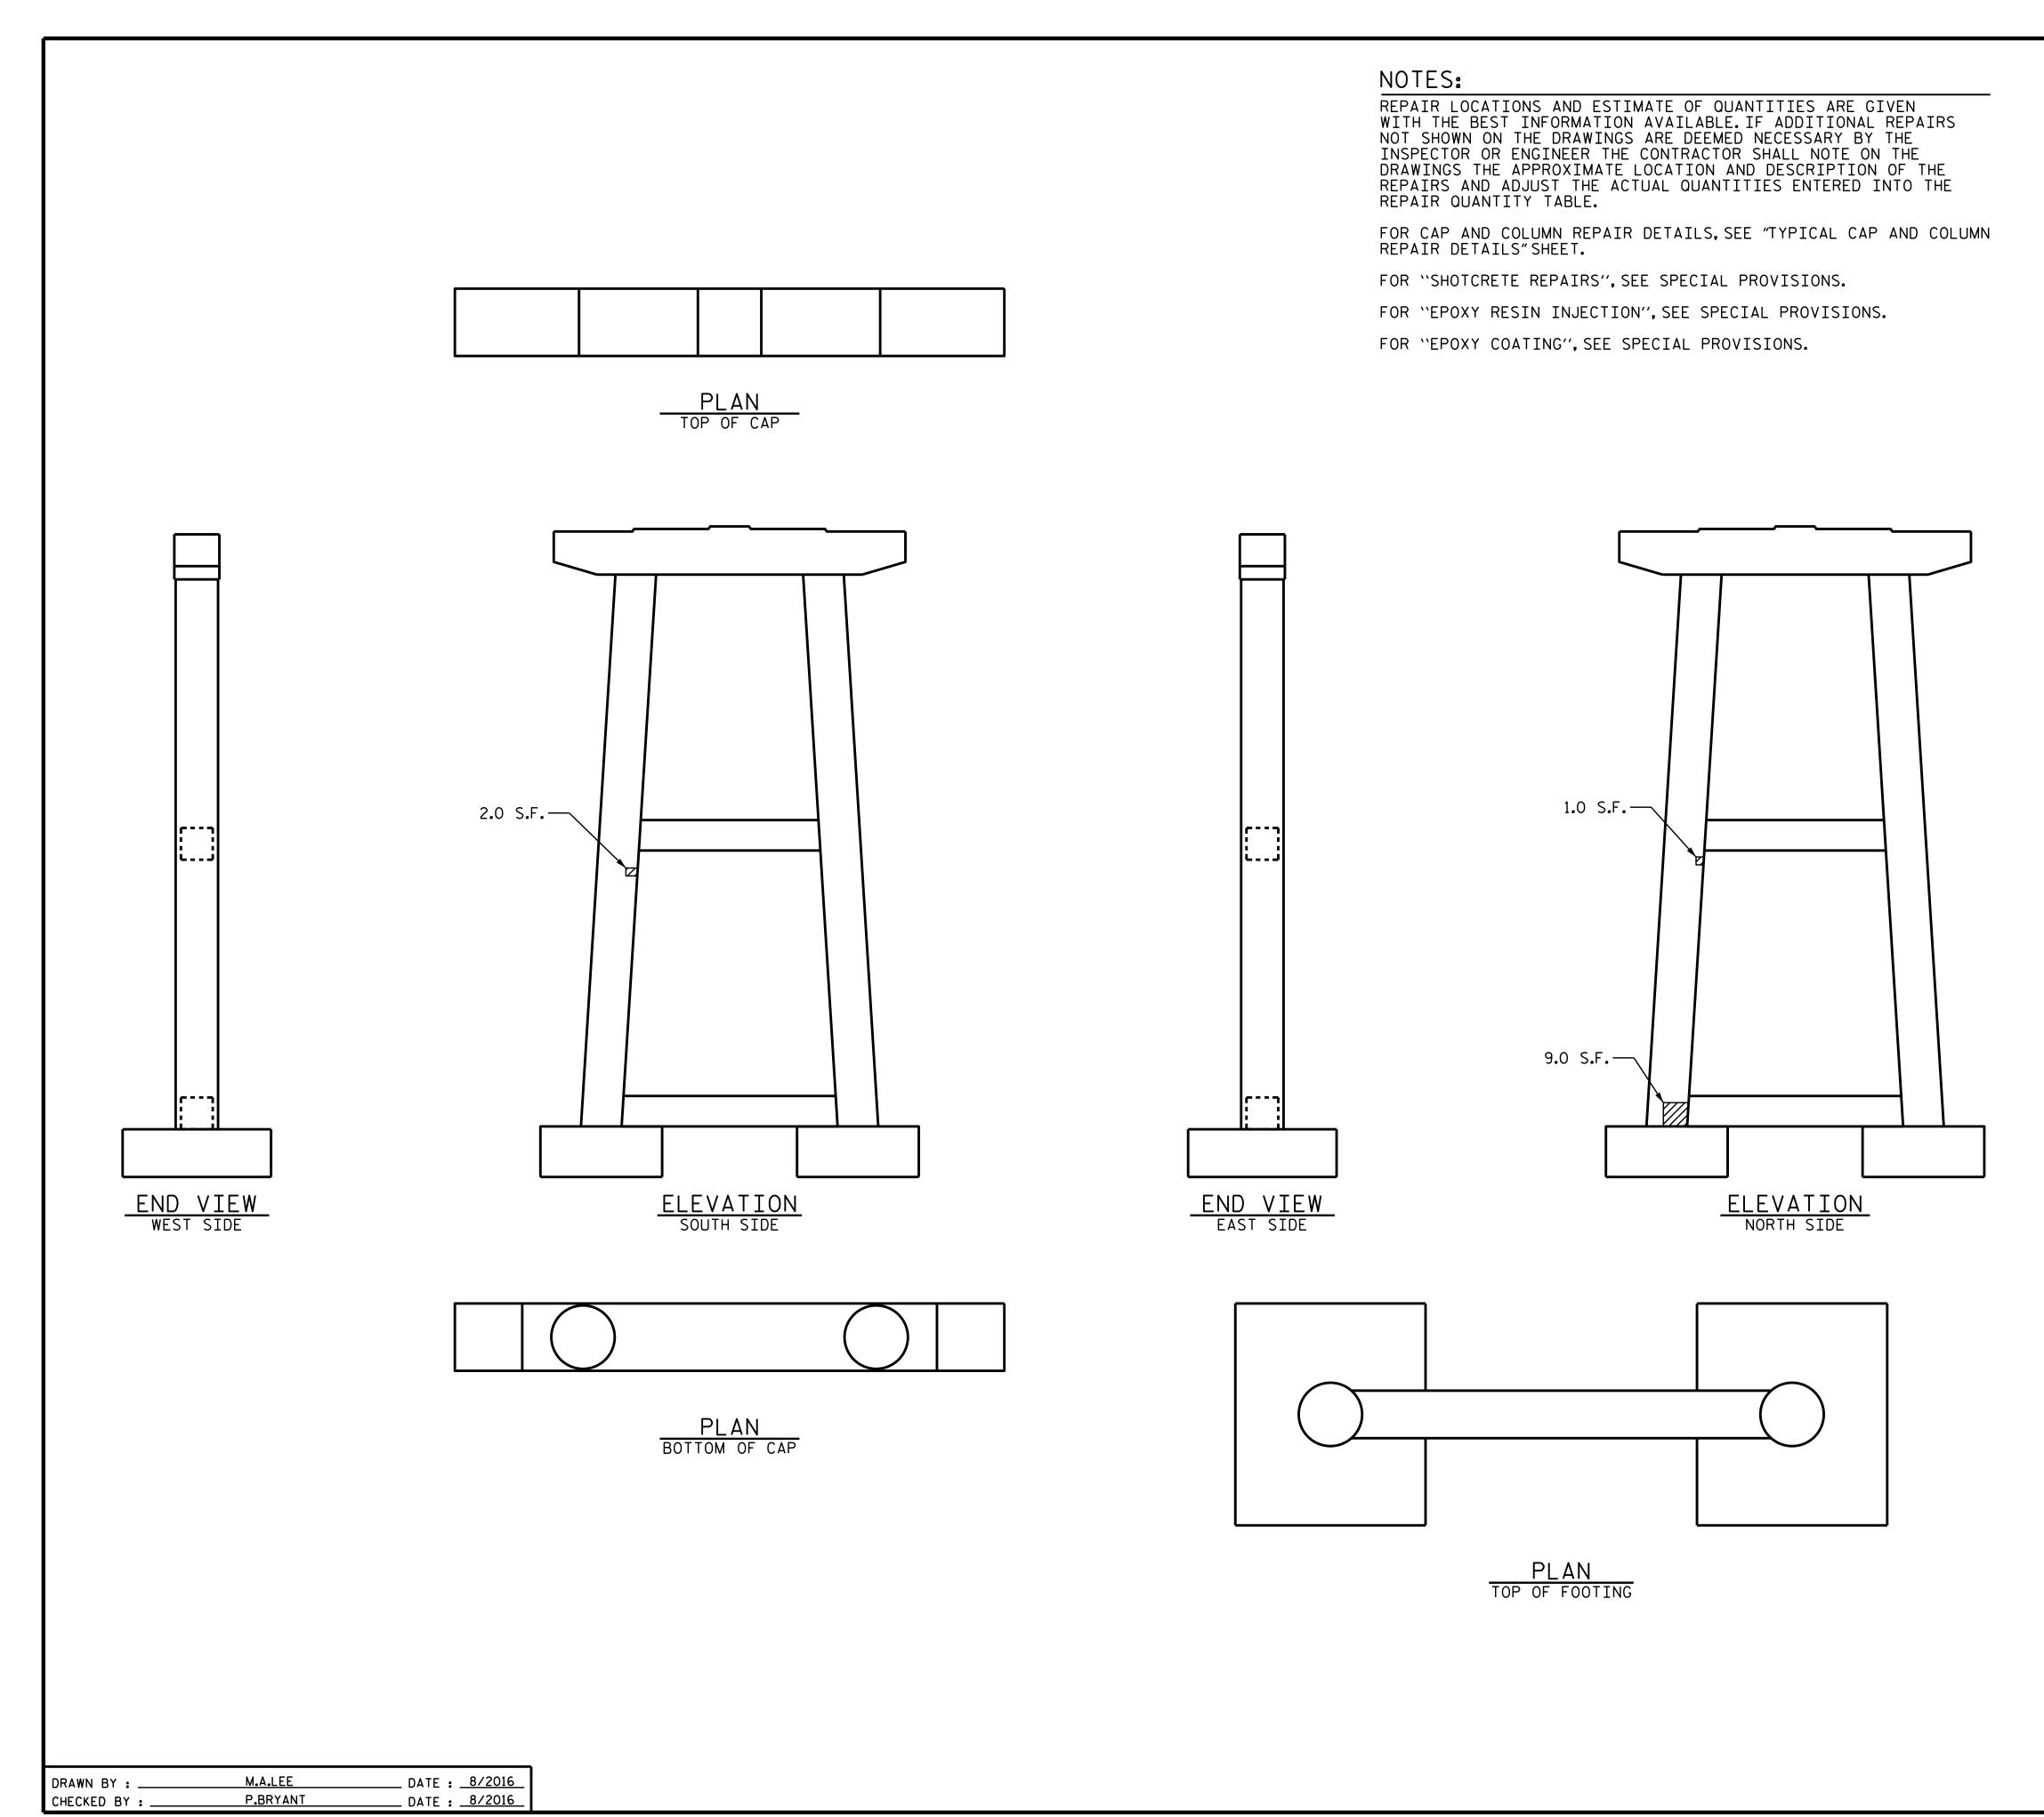

| REPAIR QUANTITY TABLE    |            |              |            |              |
|--------------------------|------------|--------------|------------|--------------|
| REPAIRS BENT 42          | QUANTITIES |              |            |              |
|                          | ESTIMATE   |              | ACTUAL     |              |
| SHOTCRETE REPAIRS        | AREA<br>SF | VOLUME<br>CF | AREA<br>SF | VOLUME<br>CF |
| CAP (VERTICAL FACE)      | 0          | 0            |            |              |
| CAP (HORIZONTAL, CORNER) | 0          | 0            |            |              |
| COLUMN                   | 12.0       | 6.0          |            |              |
| STRUT                    | 0          | 0            |            |              |
| FOOTING                  | 0          | 0            |            |              |
| EPOXY RESIN INJECTION    |            | LN. FT       |            | LN. FT       |
| CAP                      |            | 0            |            |              |
| COLUMN                   |            | 0            |            |              |
| STRUT                    |            | 0            |            |              |
| FOOTING                  |            | 0            |            |              |

VALUES IN CHART REPRESENT ESTIMATED REPAIR TOTALS AFTER REMOVAL OF UNSOUND CONCRETE, MIN. OF 1"BEHIND REBAR AND MIN. 2"CL TO SAWCUT. SEE REPAIR DETAILS.

- SHOTCRETE REPAIR

ERI - EPOXY RESIN INJECTION

PROJECT NO. B-5939