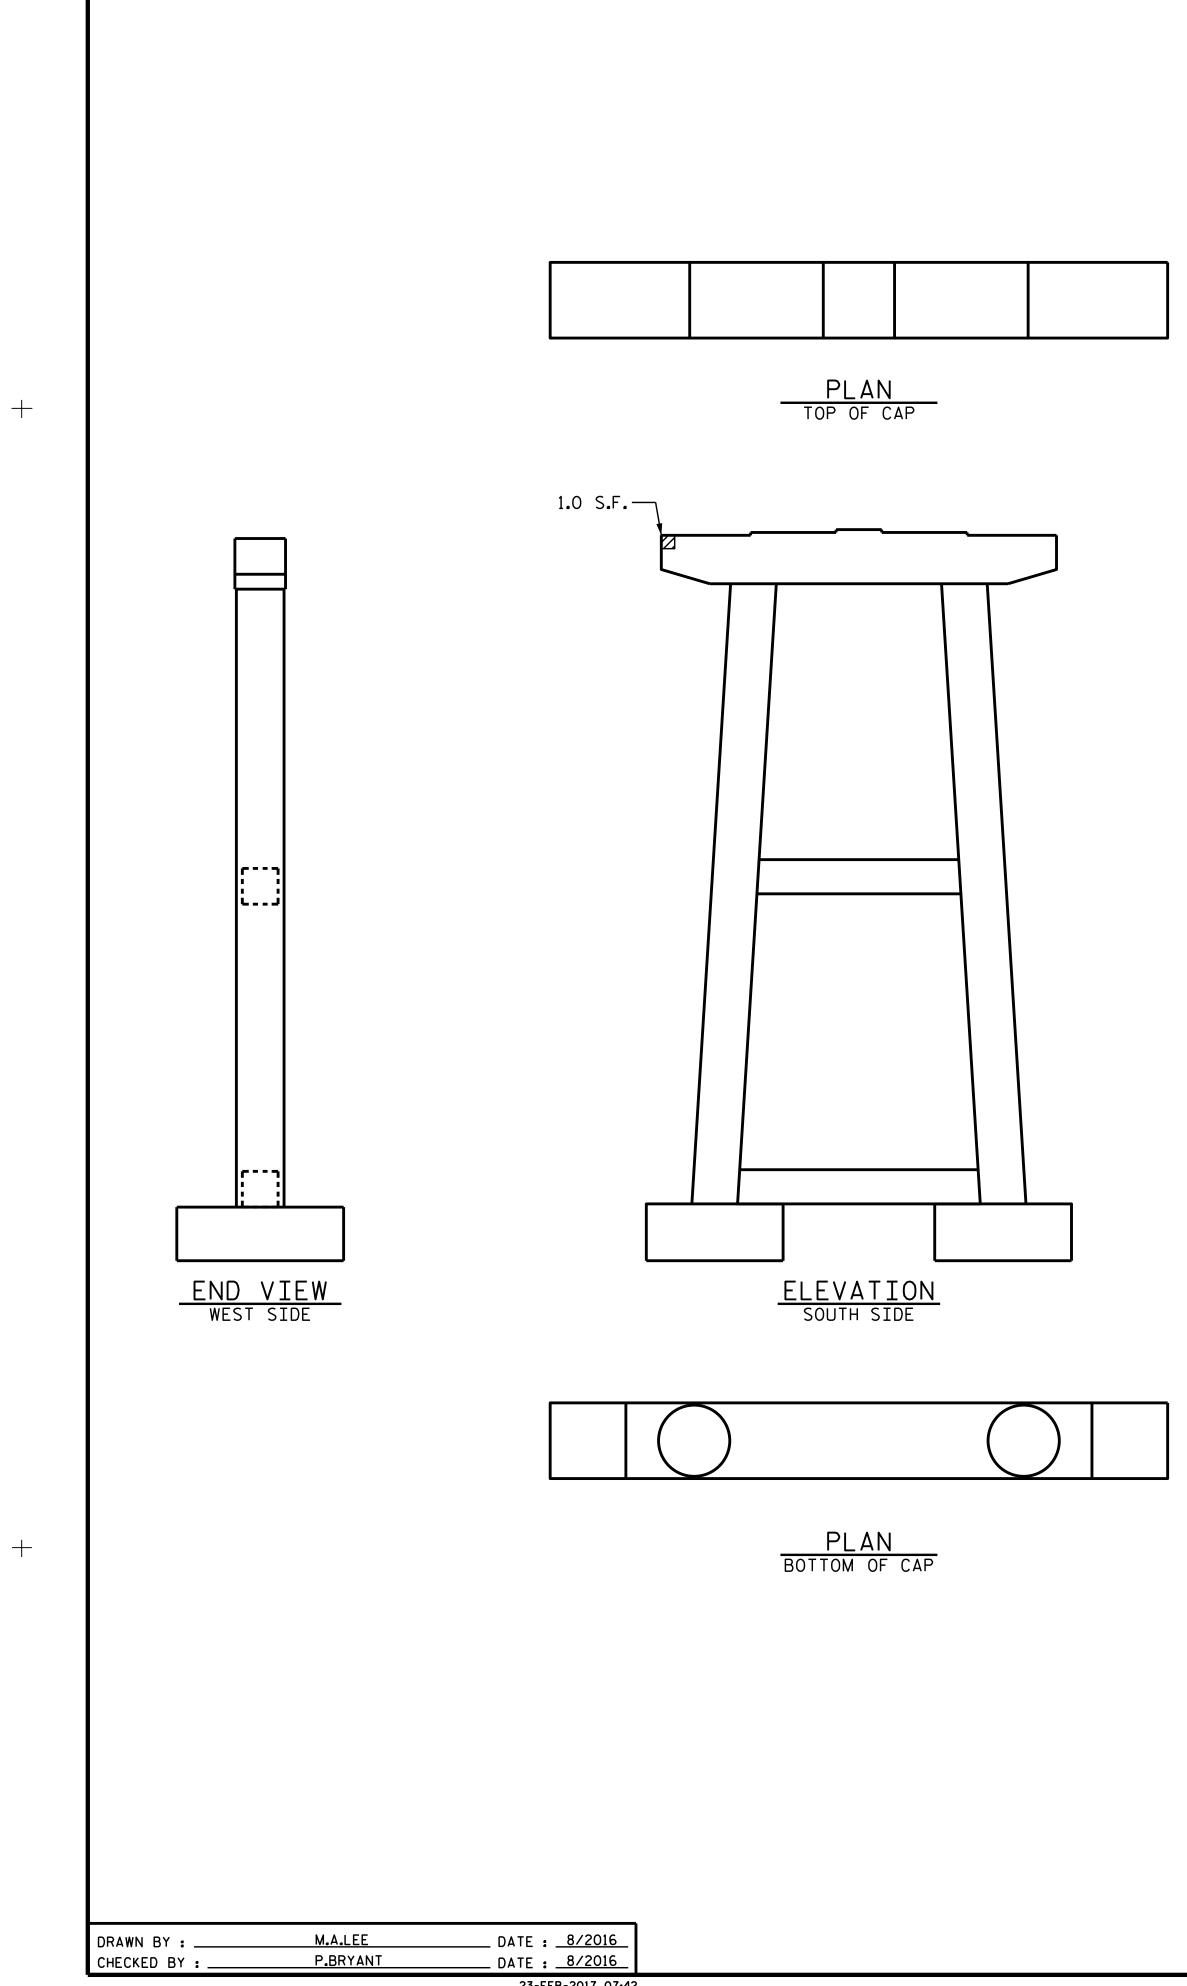

FOR CAP AND COLUMN REPAIR DETAILS, SEE "TYPICAL CAP AND COLUMN REPAIR DETAILS" SHEET.

FOR "SHOTCRETE REPAIRS", SEE SPECIAL PROVISIONS.

FOR "EPOXY RESIN INJECTION", SEE SPECIAL PROVISIONS.

FOR "EPOXY COATING", SEE SPECIAL PROVISIONS.

VALUES IN CHART REPRESENT ESTIMATED REPAIR TOTALS AFTER REMOVAL OF UNSOUND CONCRETE, MIN. OF 1"BEHIND REBAR AND MIN. 2"CL TO SAWCUT. SEE REPAIR DETAILS.

- SHOTCRETE REPAIR

ERI - EPOXY RESIN INJECTION

|                                          |                                                                                                | ARTE  |         | <u>3-5939</u><br>co<br> | 9<br>DUNTY      |  |  |
|------------------------------------------|------------------------------------------------------------------------------------------------|-------|---------|-------------------------|-----------------|--|--|
| SHEET 42 OF 60                           |                                                                                                |       |         |                         |                 |  |  |
| WHITH CAROLANT                           | STATE OF NORTH CAROLINA<br>DEPARTMENT OF TRANSPORTATION<br>RALEIGH<br>SUBSTRUCTURES<br>BENT 41 |       |         |                         |                 |  |  |
| SEAL<br>21271<br>CALLER<br>COPY W. DUTIN |                                                                                                |       |         |                         |                 |  |  |
| Docusigned by:<br>Greg Dickey            |                                                                                                |       |         |                         |                 |  |  |
| 884E46B8CE5B4B6                          | REVISIONS SHEET NO.                                                                            |       |         |                         |                 |  |  |
| DOCUMENT NOT CONSIDERED                  | NO. BY:                                                                                        | DATE: | NO. BY: | DATE:                   | S2-112          |  |  |
| FINAL UNLESS ALL                         | 1                                                                                              |       | 3       |                         | TOTAL<br>SHEETS |  |  |
| SIGNATURES COMPLETED                     | 2                                                                                              |       | 4       |                         |                 |  |  |