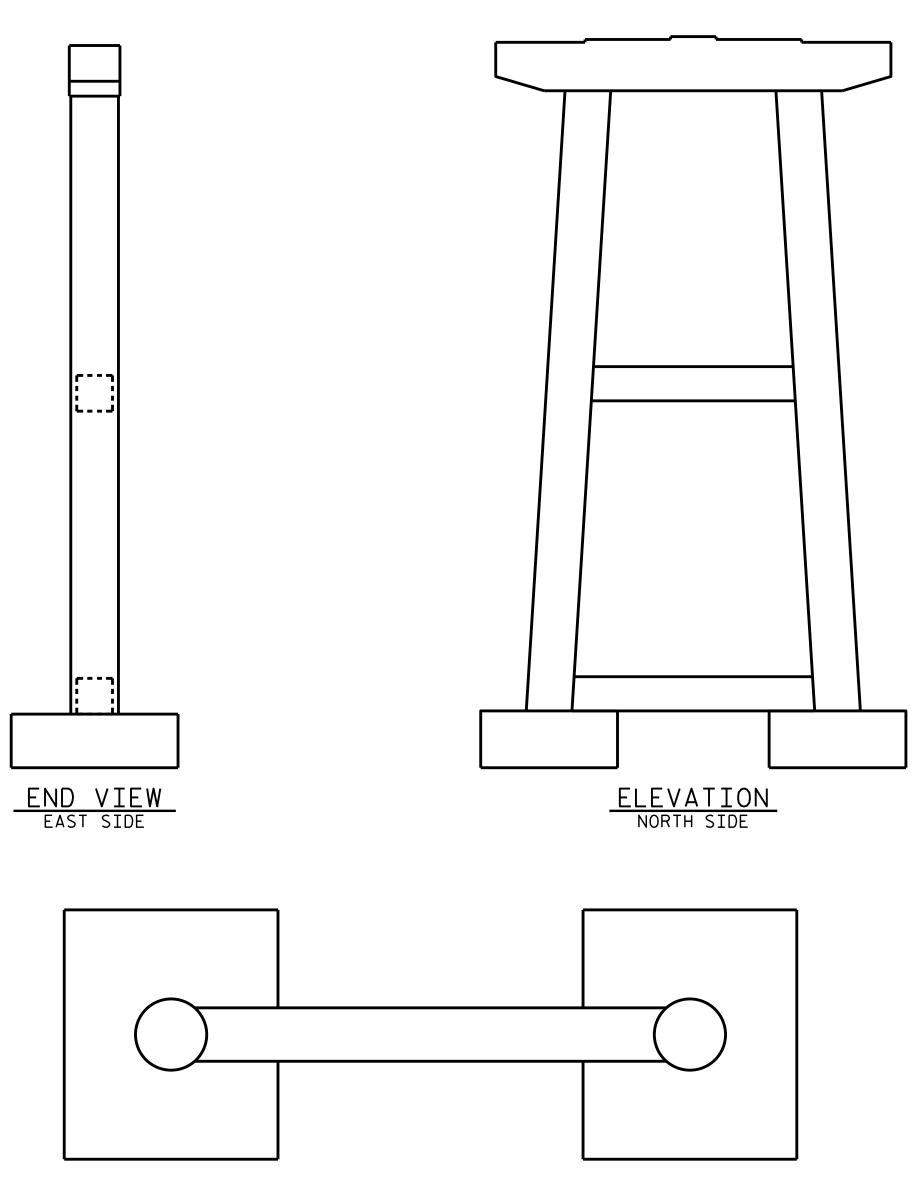

FOR CAP AND COLUMN REPAIR DETAILS, SEE "TYPICAL CAP AND COLUMN REPAIR DETAILS" SHEET.

FOR "SHOTCRETE REPAIRS", SEE SPECIAL PROVISIONS.

FOR "EPOXY RESIN INJECTION", SEE SPECIAL PROVISIONS.

FOR "EPOXY COATING", SEE SPECIAL PROVISIONS.

VALUES IN CHART REPRESENT ESTIMATED REPAIR TOTALS AFTER REMOVAL OF UNSOUND CONCRETE, MIN. OF 1"BEHIND REBAR AND MIN. 2"CL TO SAWCUT. SEE REPAIR DETAILS.

- SHOTCRETE REPAIR

ERI - EPOXY RESIN INJECTION

|                                          |                                                                                                | ARTE  |         | <u>3-5939</u><br>co<br> | 9<br>DUNTY      |  |  |
|------------------------------------------|------------------------------------------------------------------------------------------------|-------|---------|-------------------------|-----------------|--|--|
| SHEET 42 OF 60                           |                                                                                                |       |         |                         |                 |  |  |
| WHITH CAROLANT                           | STATE OF NORTH CAROLINA<br>DEPARTMENT OF TRANSPORTATION<br>RALEIGH<br>SUBSTRUCTURES<br>BENT 41 |       |         |                         |                 |  |  |
| SEAL<br>21271<br>CALLER<br>COPY W. DUTIN |                                                                                                |       |         |                         |                 |  |  |
| Docusigned by:<br>Greg Dickey            |                                                                                                |       |         |                         |                 |  |  |
| 884E46B8CE5B4B6                          | REVISIONS SHEET NO.                                                                            |       |         |                         |                 |  |  |
| DOCUMENT NOT CONSIDERED                  | NO. BY:                                                                                        | DATE: | NO. BY: | DATE:                   | S2-112          |  |  |
| FINAL UNLESS ALL                         | 1                                                                                              |       | 3       |                         | TOTAL<br>SHEETS |  |  |
| SIGNATURES COMPLETED                     | 2                                                                                              |       | 4       |                         |                 |  |  |