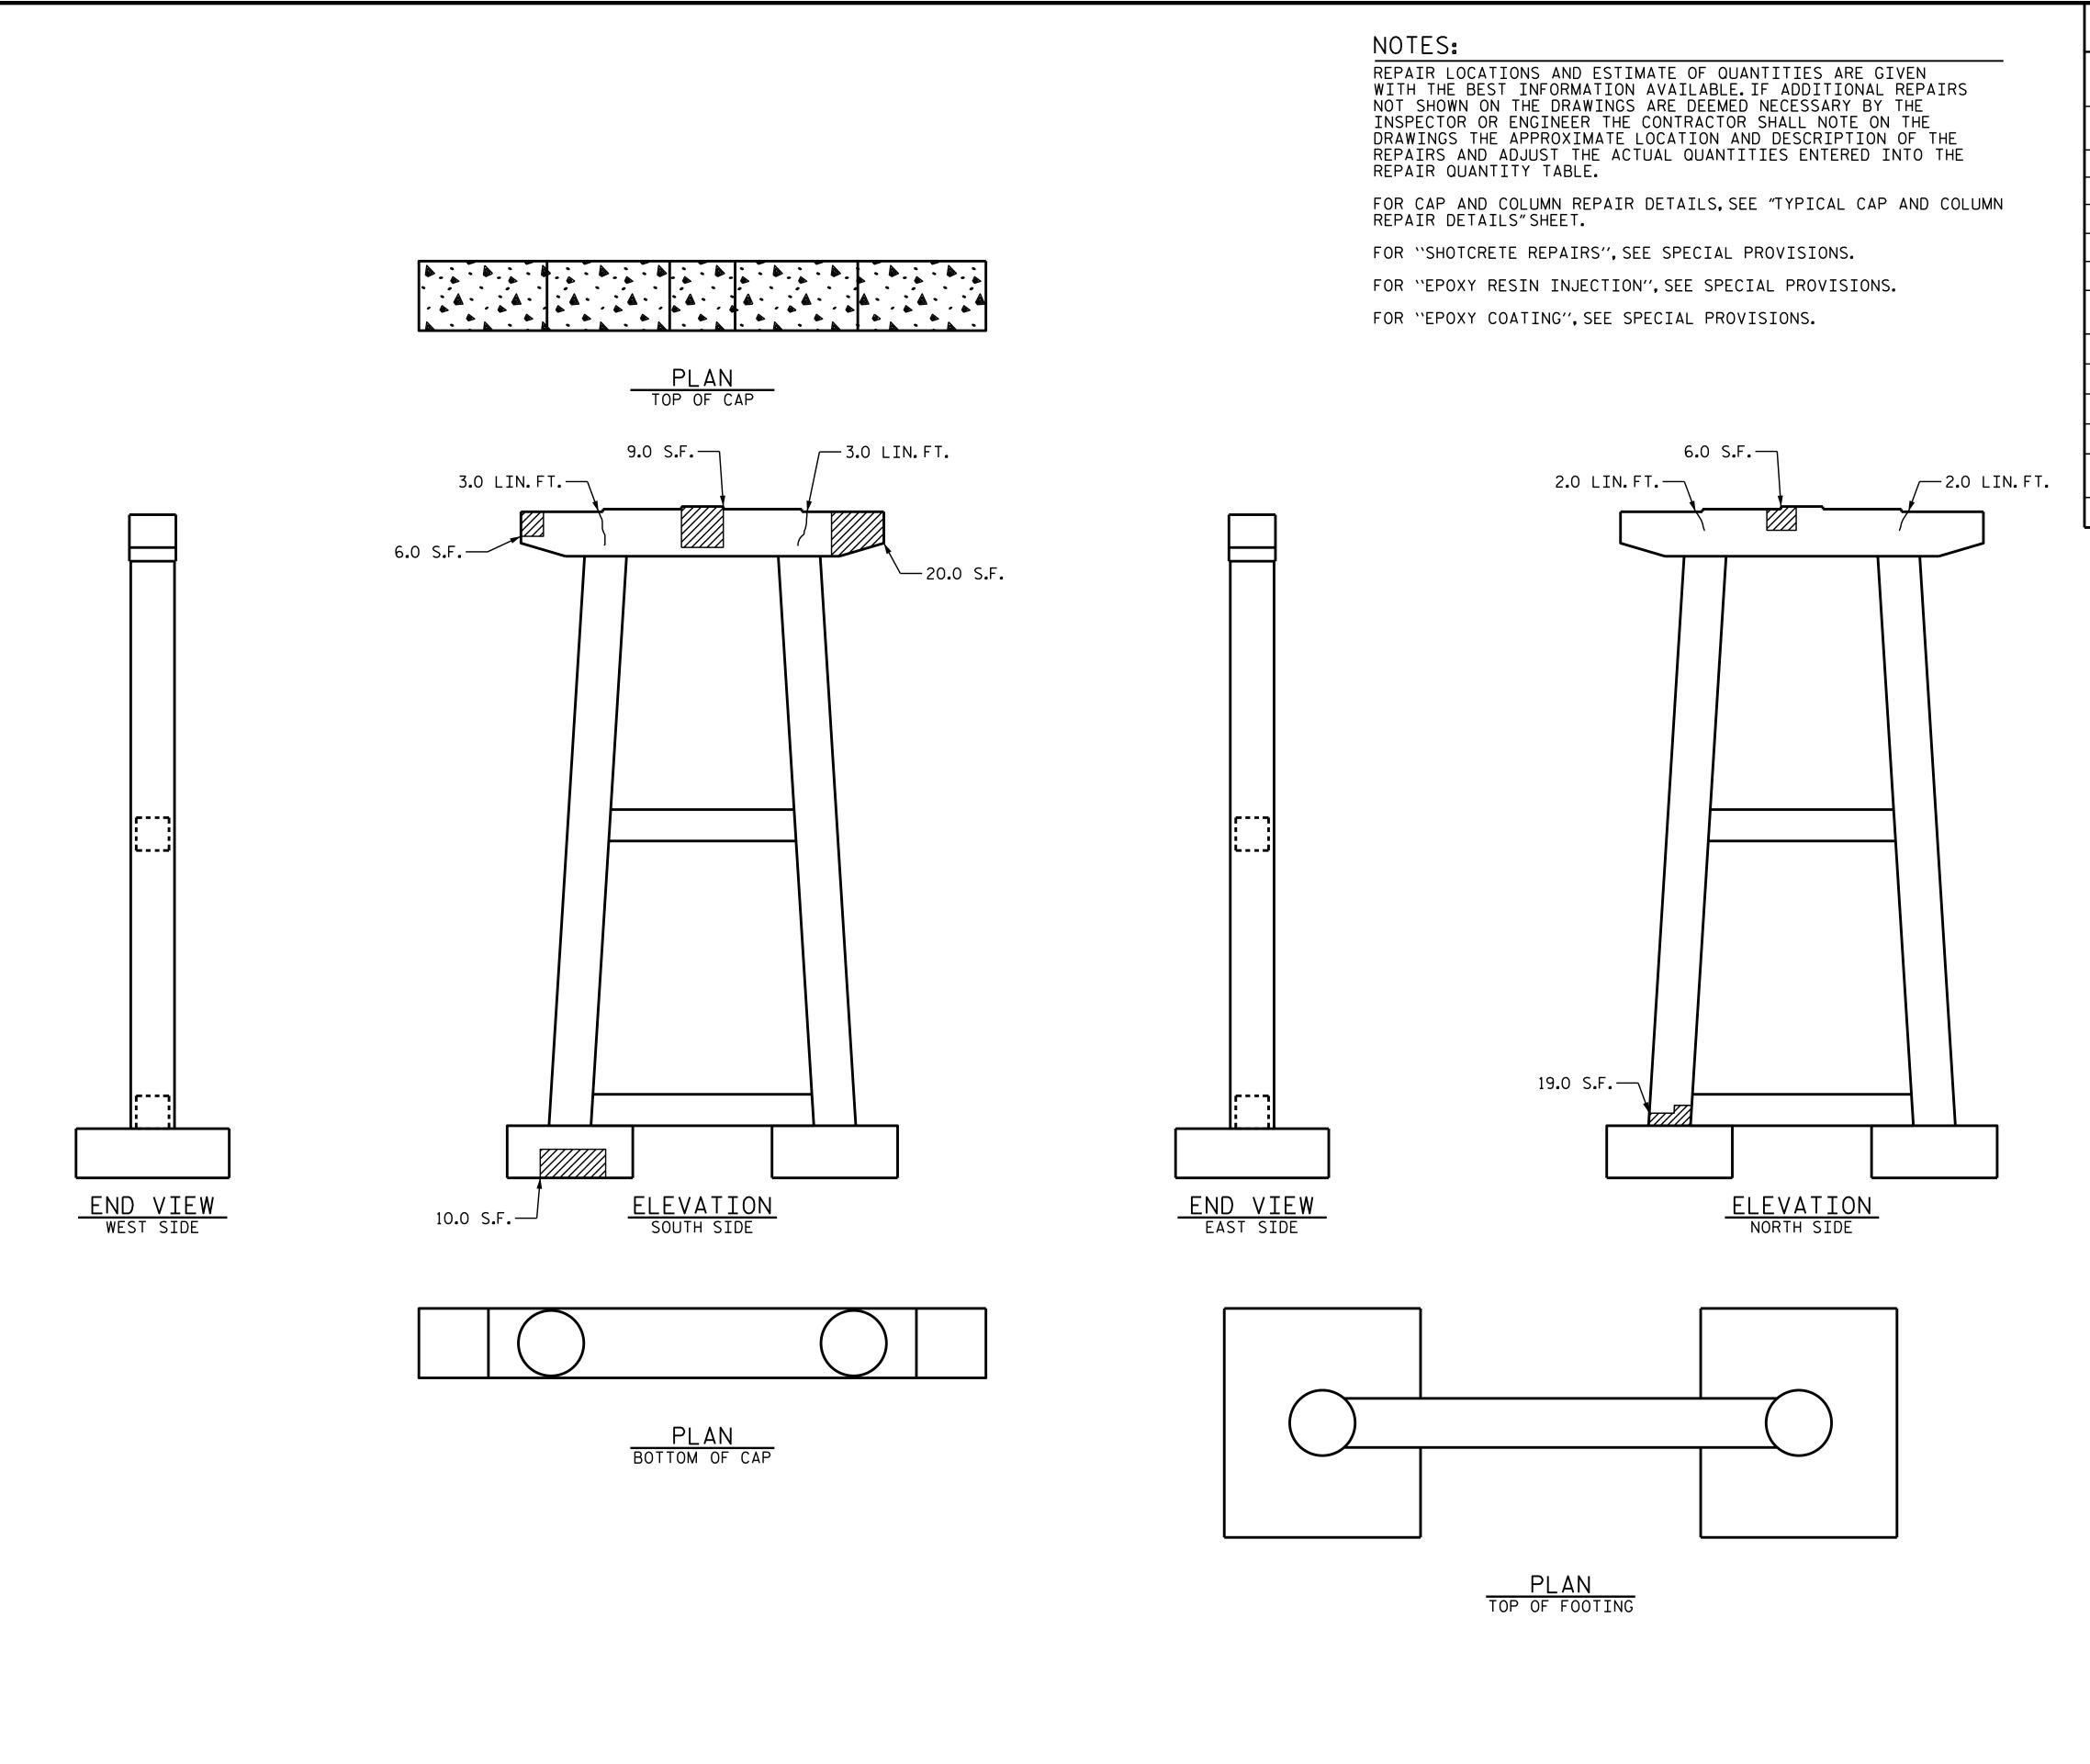

| REPAIR QUANTITY TABLE    |            |              |            |              |
|--------------------------|------------|--------------|------------|--------------|
| REPAIRS BENT 37          | QUANTITIES |              |            |              |
|                          | ESTIMATE   |              | ACTUAL     |              |
| SHOTCRETE REPAIRS        | AREA<br>SF | VOLUME<br>CF | AREA<br>SF | VOLUME<br>CF |
| CAP (VERTICAL FACE)      | 41.0       | 20.5         |            |              |
| CAP (HORIZONTAL, CORNER) | 0          | 0            |            |              |
| COLUMN                   | 19.0       | 9.5          |            |              |
| STRUT                    | 0          | 0            |            |              |
| FOOTING                  | 10.0       | 5.0          |            |              |
| EPOXY RESIN INJECTION    |            | LN. FT       | LN. FT     |              |
| CAP                      |            | 10.0         |            |              |
| COLUMN                   |            | 0            |            |              |
| STRUT                    |            | 0            |            |              |
| FOOTING                  |            | 0            |            |              |
| EPOXY COATING            |            | AREA<br>SF   | AREA<br>SF |              |
| CAP                      |            | 147.3        |            |              |

VALUES IN CHART REPRESENT ESTIMATED REPAIR TOTALS AFTER REMOVAL OF UNSOUND CONCRETE, MIN. OF 1"BEHIND REBAR AND MIN. 2"CL TO SAWCUT. SEE REPAIR DETAILS.

- EPOXY COATING

- SHOTCRETE REPAIR

ERI - EPOXY RESIN INJECTION