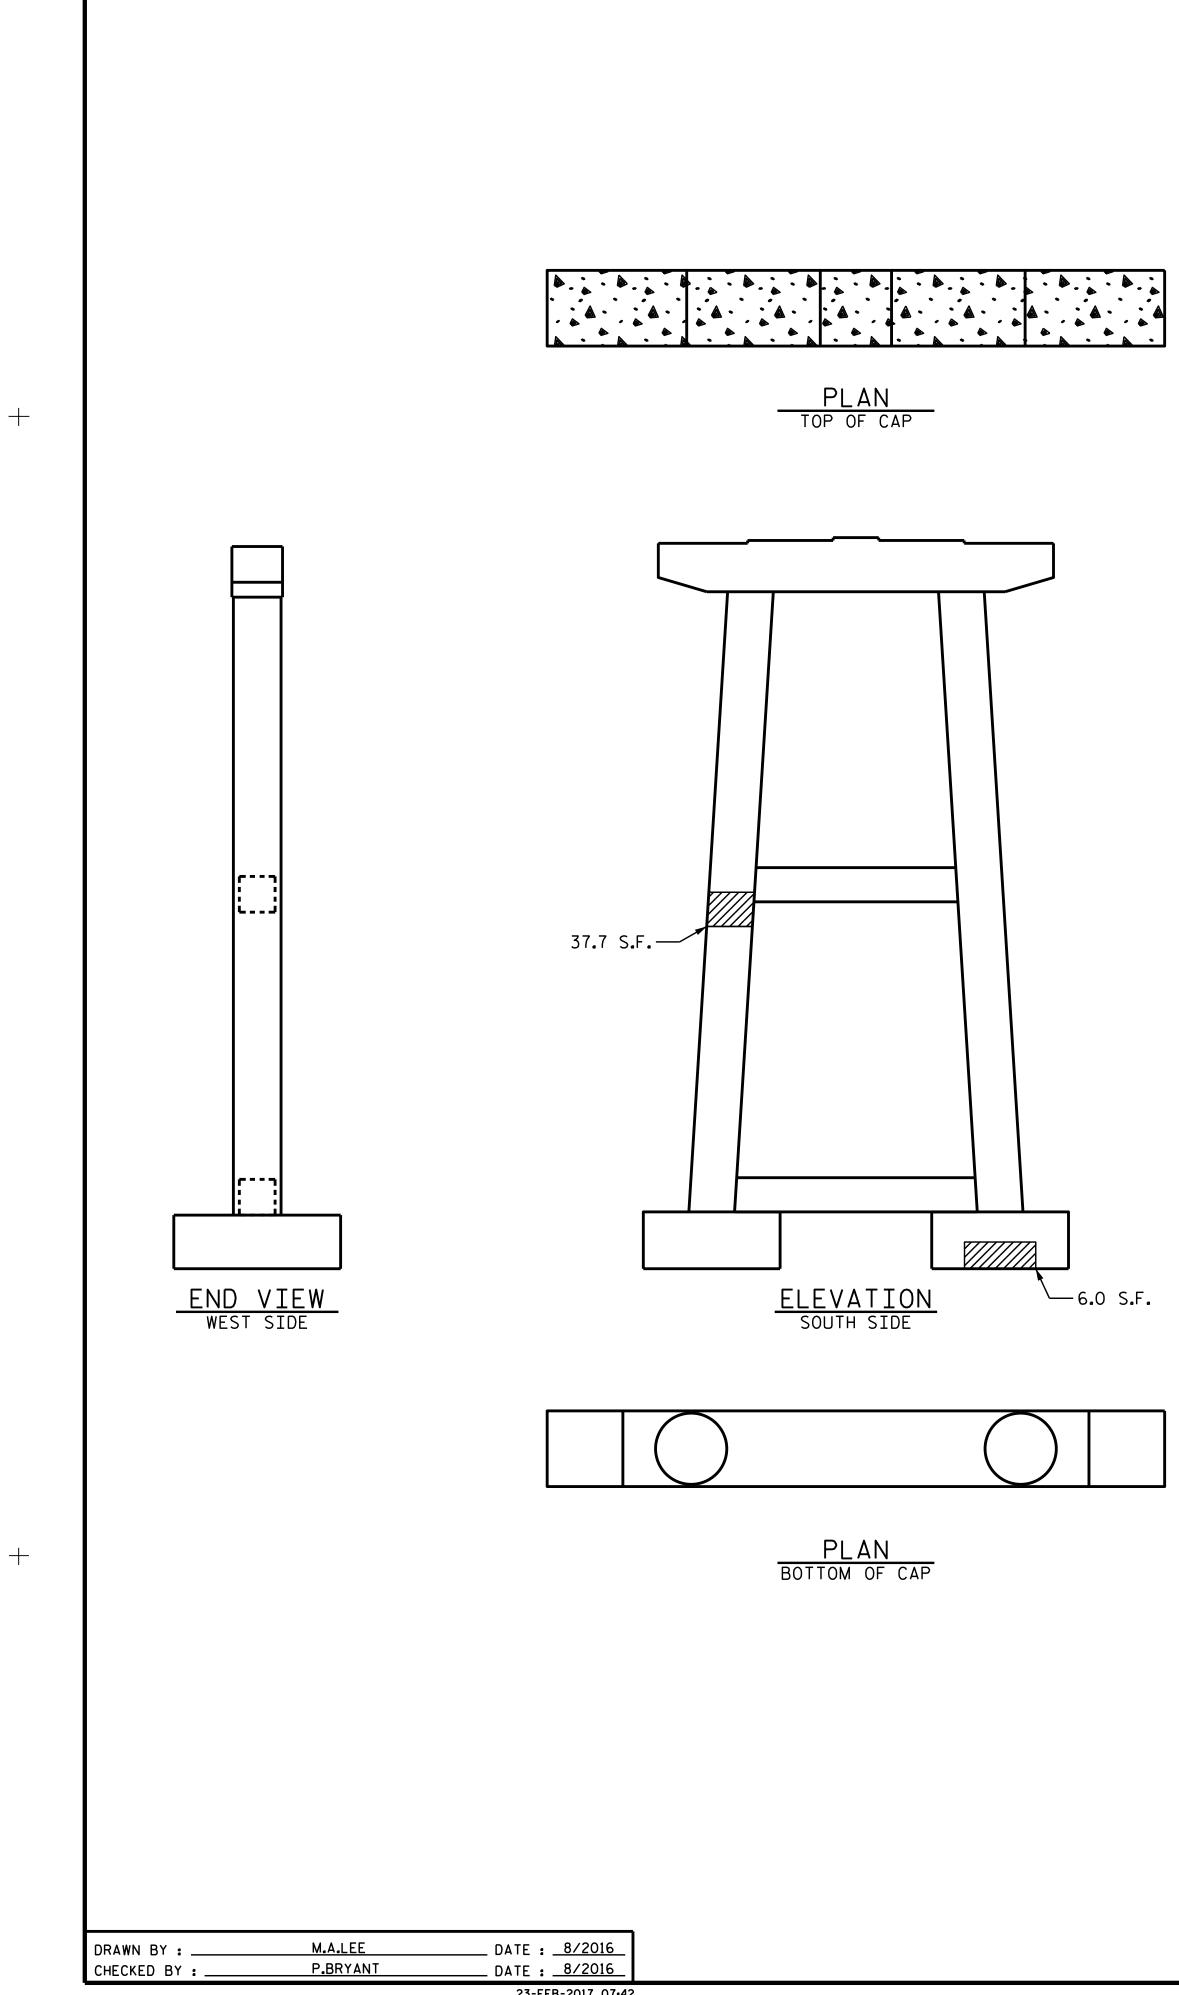

FOR CAP AND COLUMN REPAIR DETAILS, SEE "TYPICAL CAP AND COLUMN REPAIR DETAILS" SHEET.

FOR ``SHOTCRETE REPAIRS'', SEE SPECIAL PROVISIONS.

FOR "EPOXY RESIN INJECTION", SEE SPECIAL PROVISIONS.

FOR "EPOXY COATING", SEE SPECIAL PROVISIONS.

PLAN TOP OF FOOTING

| REPAIR QUANTITY TABLE    |            |              |            |              |  |  |  |  |  |
|--------------------------|------------|--------------|------------|--------------|--|--|--|--|--|
| REPAIRS BENT 31          | QUANTITIES |              |            |              |  |  |  |  |  |
| NELAINS DENT JI          | ESTI       | ΜΑΤΕ         | ACTUAL     |              |  |  |  |  |  |
| SHOTCRETE REPAIRS        | AREA<br>SF | VOLUME<br>CF | AREA<br>SF | VOLUME<br>CF |  |  |  |  |  |
| CAP (VERTICAL FACE)      | 0          | 0            |            |              |  |  |  |  |  |
| CAP (HORIZONTAL, CORNER) | 0          | 0            |            |              |  |  |  |  |  |
| COLUMN                   | 37.7       | 18.9         |            |              |  |  |  |  |  |
| STRUT                    | 0          | 0            |            |              |  |  |  |  |  |
| FOOTING                  | 6.0        | 3.0          |            |              |  |  |  |  |  |
| EPOXY RESIN INJECTI      | LN.FT      | LN.FT        |            |              |  |  |  |  |  |
| CAP                      | 3.0        |              |            |              |  |  |  |  |  |
| COLUMN                   | 0          |              |            |              |  |  |  |  |  |
| STRUT                    | 0          |              |            |              |  |  |  |  |  |
| FOOTING                  | 0          |              |            |              |  |  |  |  |  |
| EPOXY COATING            |            | AREA<br>SF   | AREA<br>SF |              |  |  |  |  |  |
| САР                      | 147.3      |              |            |              |  |  |  |  |  |

VALUES IN CHART REPRESENT ESTIMATED REPAIR TOTALS AFTER REMOVAL OF UNSOUND CONCRETE, MIN. OF 1"BEHIND REBAR AND MIN. 2"CL TO SAWCUT. SEE REPAIR DETAILS.

- |

- EPOXY COATING
- SHOTCRETE REPAIR
- ERI EPOXY RESIN INJECTION