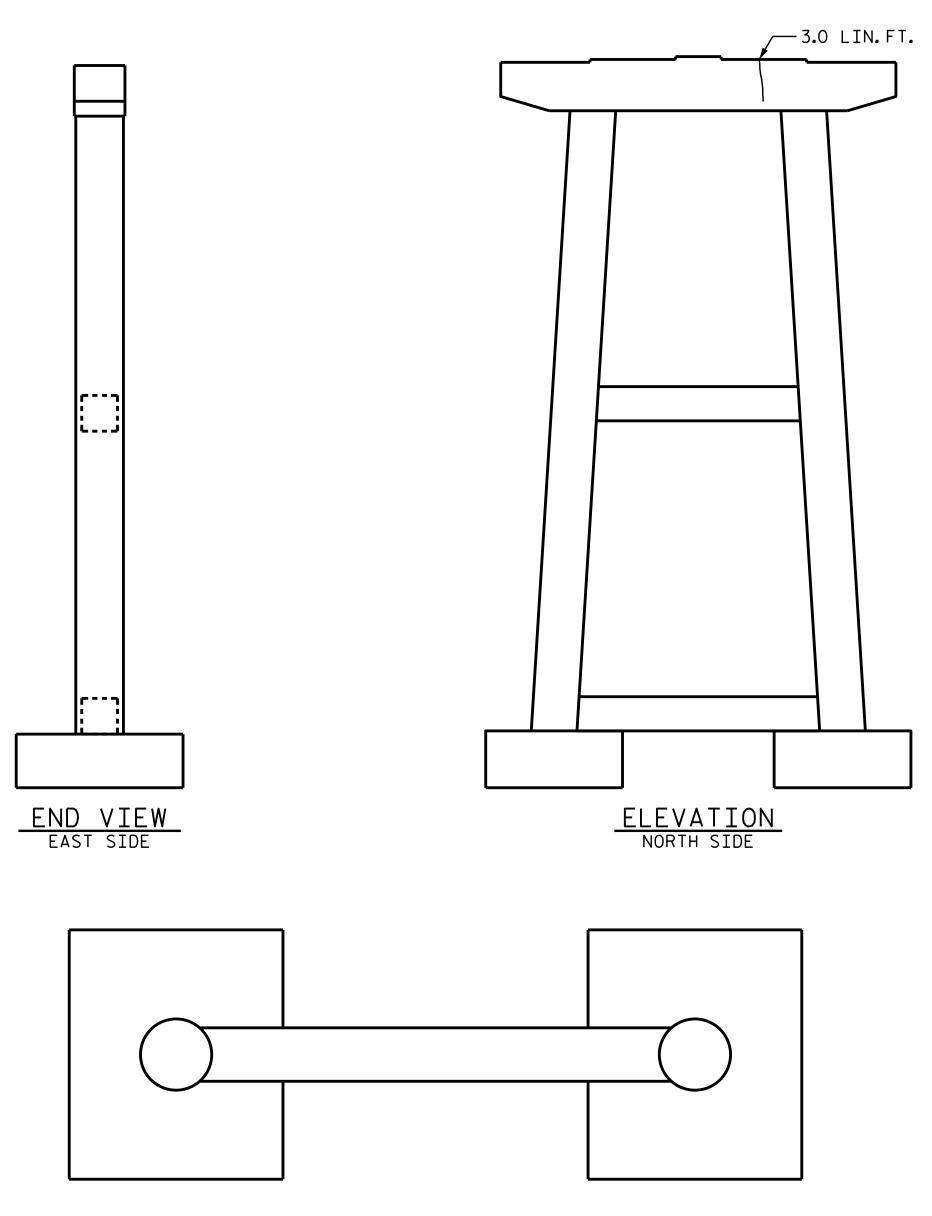

FOR CAP AND COLUMN REPAIR DETAILS, SEE "TYPICAL CAP AND COLUMN REPAIR DETAILS" SHEET.

FOR ``SHOTCRETE REPAIRS'', SEE SPECIAL PROVISIONS.

FOR "EPOXY RESIN INJECTION", SEE SPECIAL PROVISIONS.

FOR "EPOXY COATING", SEE SPECIAL PROVISIONS.

PLAN TOP OF FOOTING

| REPAIR QUANTITY TABLE    |            |              |            |              |  |  |  |  |  |
|--------------------------|------------|--------------|------------|--------------|--|--|--|--|--|
| REPAIRS BENT 31          | QUANTITIES |              |            |              |  |  |  |  |  |
| NELAINS DENT JI          | ESTI       | ΜΑΤΕ         | ACTUAL     |              |  |  |  |  |  |
| SHOTCRETE REPAIRS        | AREA<br>SF | VOLUME<br>CF | AREA<br>SF | VOLUME<br>CF |  |  |  |  |  |
| CAP (VERTICAL FACE)      | 0          | 0            |            |              |  |  |  |  |  |
| CAP (HORIZONTAL, CORNER) | 0          | 0            |            |              |  |  |  |  |  |
| COLUMN                   | 37.7       | 18.9         |            |              |  |  |  |  |  |
| STRUT                    | 0          | 0            |            |              |  |  |  |  |  |
| FOOTING                  | 6.0        | 3.0          |            |              |  |  |  |  |  |
| EPOXY RESIN INJECTI      | LN.FT      | LN.FT        |            |              |  |  |  |  |  |
| CAP                      | 3.0        |              |            |              |  |  |  |  |  |
| COLUMN                   | 0          |              |            |              |  |  |  |  |  |
| STRUT                    | 0          |              |            |              |  |  |  |  |  |
| FOOTING                  | 0          |              |            |              |  |  |  |  |  |
| EPOXY COATING            |            | AREA<br>SF   | AREA<br>SF |              |  |  |  |  |  |
| САР                      | 147.3      |              |            |              |  |  |  |  |  |

VALUES IN CHART REPRESENT ESTIMATED REPAIR TOTALS AFTER REMOVAL OF UNSOUND CONCRETE, MIN. OF 1"BEHIND REBAR AND MIN. 2"CL TO SAWCUT. SEE REPAIR DETAILS.

- |

- EPOXY COATING
- SHOTCRETE REPAIR
- ERI EPOXY RESIN INJECTION