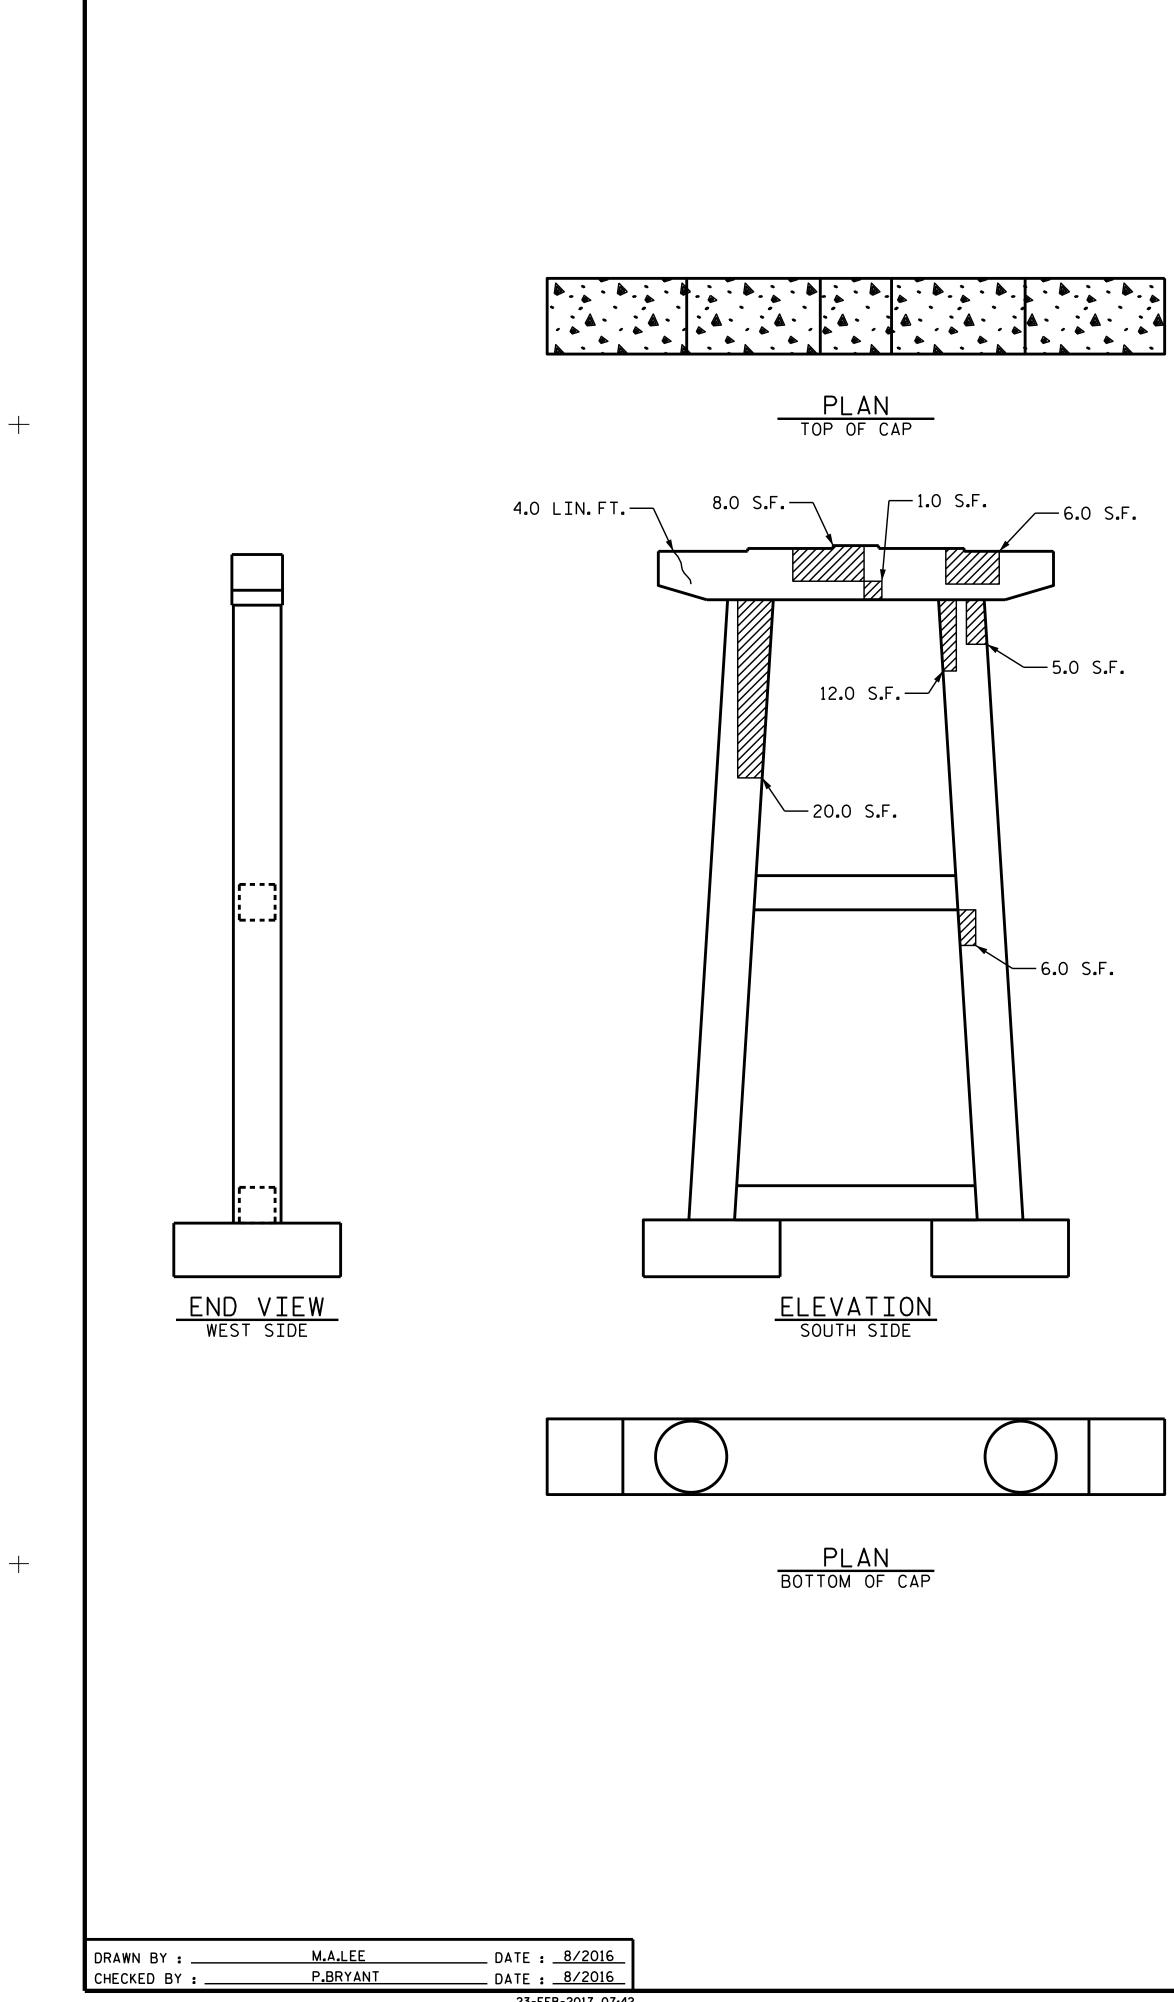

FOR CAP AND COLUMN REPAIR DETAILS, SEE "TYPICAL CAP AND COLUMN REPAIR DETAILS" SHEET.

FOR ``SHOTCRETE REPAIRS'', SEE SPECIAL PROVISIONS.

FOR "EPOXY RESIN INJECTION", SEE SPECIAL PROVISIONS.

FOR "EPOXY COATING", SEE SPECIAL PROVISIONS.

PLAN TOP OF FOOTING \* REPAIR ON FOOTING BELOW STRUT

| REPAIR QUANTITY TABLE    |            |               |            |              |  |  |  |  |  |
|--------------------------|------------|---------------|------------|--------------|--|--|--|--|--|
| REPAIRS BENT 25          | QUANTITIES |               |            |              |  |  |  |  |  |
| NELAINS DENT 25          | ESTI       | ΜΑΤΕ          | ACTUAL     |              |  |  |  |  |  |
| SHOTCRETE REPAIRS        | AREA<br>SF | VOLUME<br>CF  | AREA<br>SF | VOLUME<br>CF |  |  |  |  |  |
| CAP (VERTICAL FACE)      | 15.0       | 7 <b>.</b> 5  |            |              |  |  |  |  |  |
| CAP (HORIZONTAL, CORNER) | 0          | 0             |            |              |  |  |  |  |  |
| COLUMN                   | 43.0       | 21 <b>.</b> 5 |            |              |  |  |  |  |  |
| STRUT                    | 0          | 0             |            |              |  |  |  |  |  |
| FOOTING                  | 18.0       | 9.0           |            |              |  |  |  |  |  |
| EPOXY RESIN INJECTI      | LN.FT      | LN.FT         |            |              |  |  |  |  |  |
| CAP                      | 4.0        |               |            |              |  |  |  |  |  |
| COLUMN                   | 0          |               |            |              |  |  |  |  |  |
| STRUT                    | 0          |               |            |              |  |  |  |  |  |
| FOOTING                  | 0          |               |            |              |  |  |  |  |  |
| EPOXY COATING            |            | AREA<br>SF    | AREA<br>SF |              |  |  |  |  |  |
| САР                      | 147.3      |               |            |              |  |  |  |  |  |

VALUES IN CHART REPRESENT ESTIMATED REPAIR TOTALS AFTER REMOVAL OF UNSOUND CONCRETE, MIN. OF 1"BEHIND REBAR AND MIN. 2"CL TO SAWCUT. SEE REPAIR DETAILS.

- |

- EPOXY COATING
- SHOTCRETE REPAIR
- ERI EPOXY RESIN INJECTION