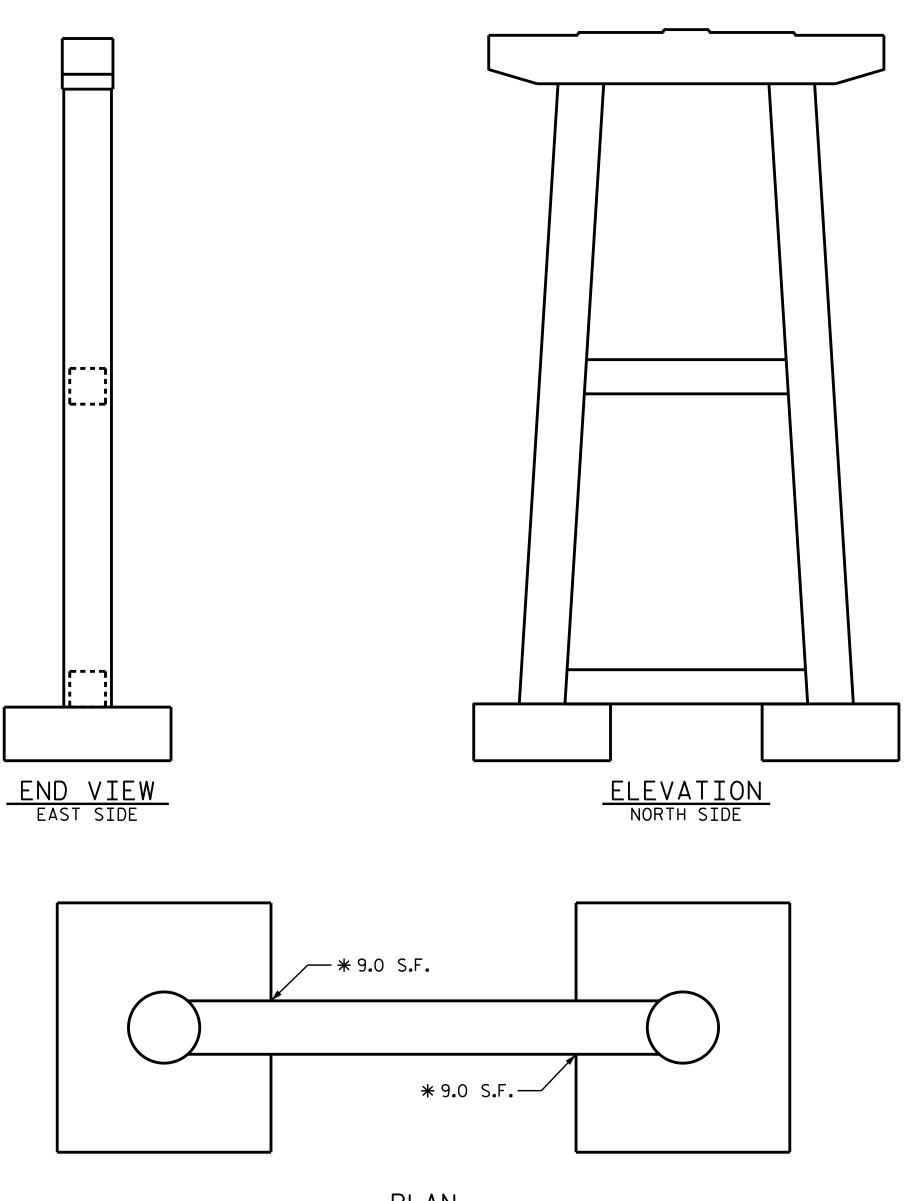

FOR CAP AND COLUMN REPAIR DETAILS, SEE "TYPICAL CAP AND COLUMN REPAIR DETAILS" SHEET.

FOR ``SHOTCRETE REPAIRS'', SEE SPECIAL PROVISIONS.

FOR "EPOXY RESIN INJECTION", SEE SPECIAL PROVISIONS.

FOR "EPOXY COATING", SEE SPECIAL PROVISIONS.

PLAN TOP OF FOOTING \* REPAIR ON FOOTING BELOW STRUT

| REPAIR QUANTITY TABLE    |            |               |            |              |  |  |  |  |  |
|--------------------------|------------|---------------|------------|--------------|--|--|--|--|--|
| REPAIRS BENT 25          | QUANTITIES |               |            |              |  |  |  |  |  |
| NELAINS DENT 25          | ESTI       | ΜΑΤΕ          | ACTUAL     |              |  |  |  |  |  |
| SHOTCRETE REPAIRS        | AREA<br>SF | VOLUME<br>CF  | AREA<br>SF | VOLUME<br>CF |  |  |  |  |  |
| CAP (VERTICAL FACE)      | 15.0       | 7 <b>.</b> 5  |            |              |  |  |  |  |  |
| CAP (HORIZONTAL, CORNER) | 0          | 0             |            |              |  |  |  |  |  |
| COLUMN                   | 43.0       | 21 <b>.</b> 5 |            |              |  |  |  |  |  |
| STRUT                    | 0          | 0             |            |              |  |  |  |  |  |
| FOOTING                  | 18.0       | 9.0           |            |              |  |  |  |  |  |
| EPOXY RESIN INJECTI      | LN.FT      | LN.FT         |            |              |  |  |  |  |  |
| CAP                      | 4.0        |               |            |              |  |  |  |  |  |
| COLUMN                   | 0          |               |            |              |  |  |  |  |  |
| STRUT                    | 0          |               |            |              |  |  |  |  |  |
| FOOTING                  | 0          |               |            |              |  |  |  |  |  |
| EPOXY COATING            |            | AREA<br>SF    | AREA<br>SF |              |  |  |  |  |  |
| САР                      | 147.3      |               |            |              |  |  |  |  |  |

VALUES IN CHART REPRESENT ESTIMATED REPAIR TOTALS AFTER REMOVAL OF UNSOUND CONCRETE, MIN. OF 1"BEHIND REBAR AND MIN. 2"CL TO SAWCUT. SEE REPAIR DETAILS.

- |

- EPOXY COATING
- SHOTCRETE REPAIR
- ERI EPOXY RESIN INJECTION