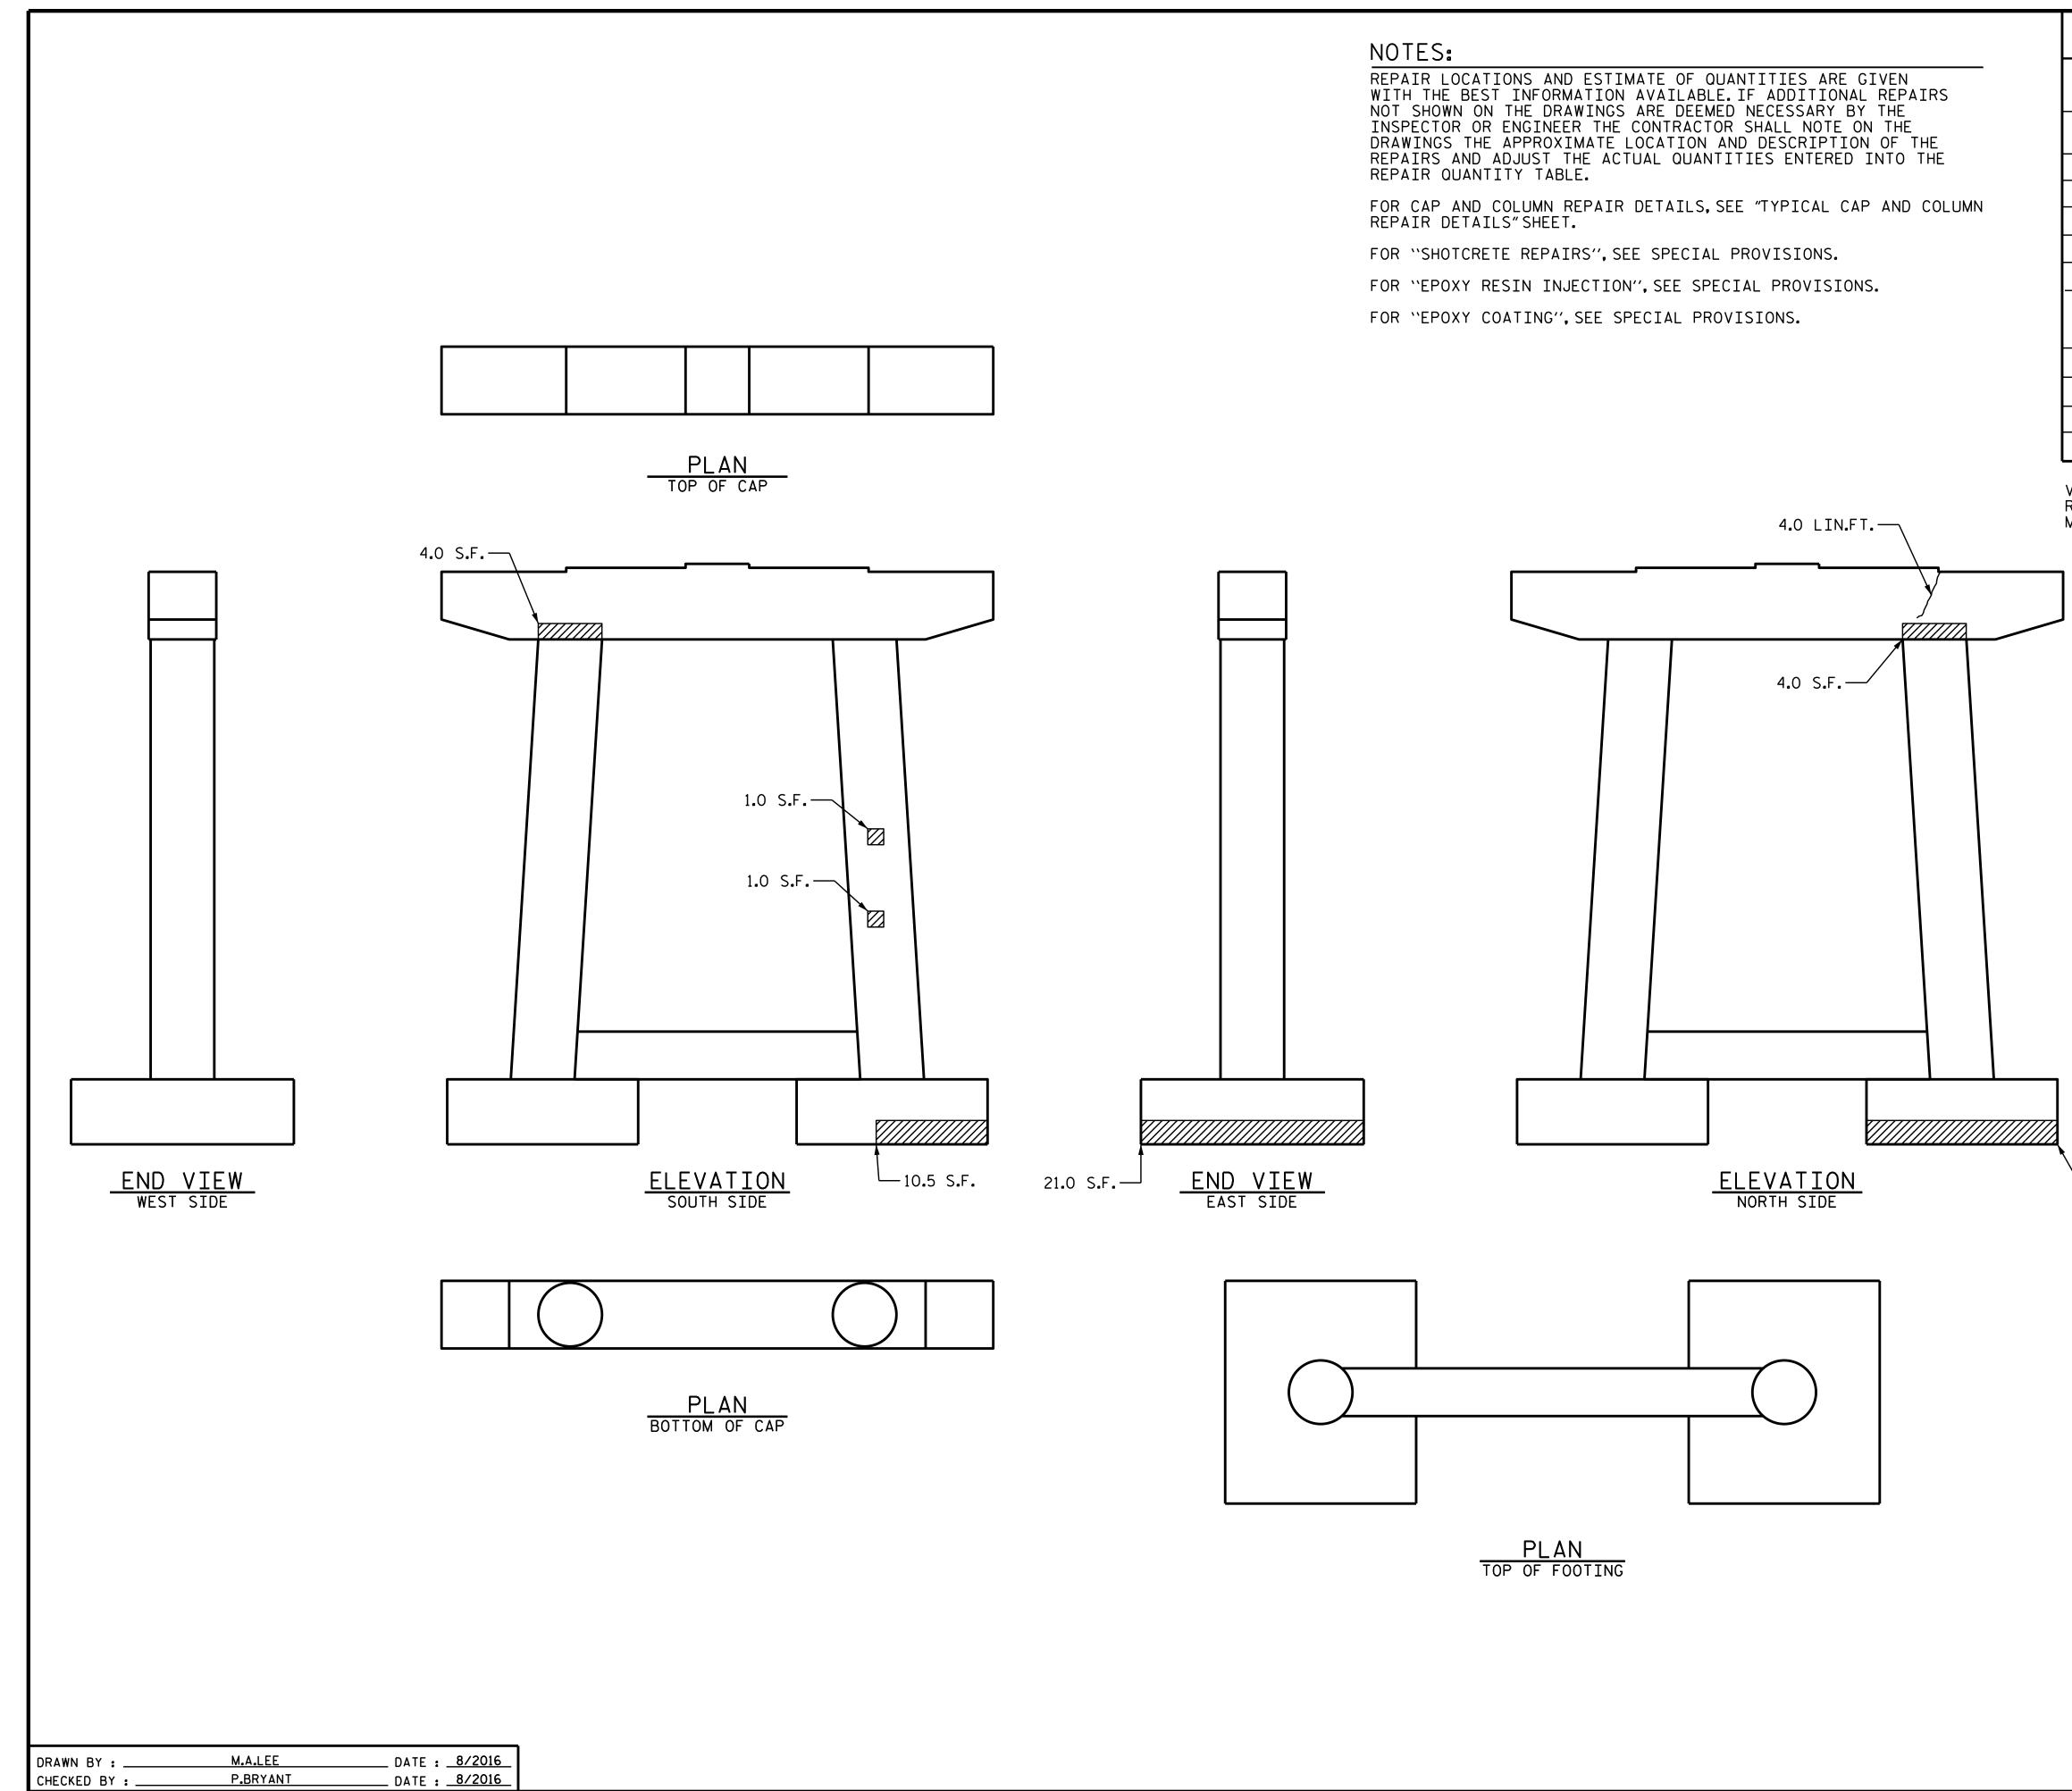

<sup>23-</sup>FEB-2017 07:42 K:\Structures\Carteret 6\FINAL\Carteret\*0006\_All\_necessary\_Dwgs,Ready\_to\_Plot\400\_037\_B5939\_S23THRUS72\_BENTS.dgn gdickey

+

+

| REPAIR QUANTITY TABLE    |            |              |            |              |  |  |  |  |  |
|--------------------------|------------|--------------|------------|--------------|--|--|--|--|--|
| REPAIRS BENT 20          | QUANTITIES |              |            |              |  |  |  |  |  |
| REFAIRS DENI ZU          | ESTI       | MATE         | ACTUAL     |              |  |  |  |  |  |
| SHOTCRETE REPAIRS        | AREA<br>SF | VOLUME<br>CF | AREA<br>SF | VOLUME<br>CF |  |  |  |  |  |
| CAP (VERTICAL FACE)      | 8.0        | 4.0          |            |              |  |  |  |  |  |
| CAP (HORIZONTAL, CORNER) | 0          | 0            |            |              |  |  |  |  |  |
| COLUMN                   | 2.0        | 1.0          |            |              |  |  |  |  |  |
| STRUT                    | 0          | 0            |            |              |  |  |  |  |  |
| FOOTING                  | 49.5       | 24.8         |            |              |  |  |  |  |  |
| EPOXY RESIN INJECTION    |            | LN.FT        |            | LN.FT        |  |  |  |  |  |
| CAP                      | 4.00       |              |            |              |  |  |  |  |  |
| COLUMN                   | 0          |              |            |              |  |  |  |  |  |
| STRUT                    | 0          |              |            |              |  |  |  |  |  |
| FOOTING                  |            | 0            |            |              |  |  |  |  |  |

VALUES IN CHART REPRESENT ESTIMATED REPAIR TOTALS AFTER REMOVAL OF UNSOUND CONCRETE, MIN. OF 1" BEHIND REBAR AND MIN. 2"CL TO SAWCUT. SEE REPAIR DETAILS.

- SHOTCRETE REPAIR

ERI - EPOXY RESIN INJECTION

└──18.0 S.F.