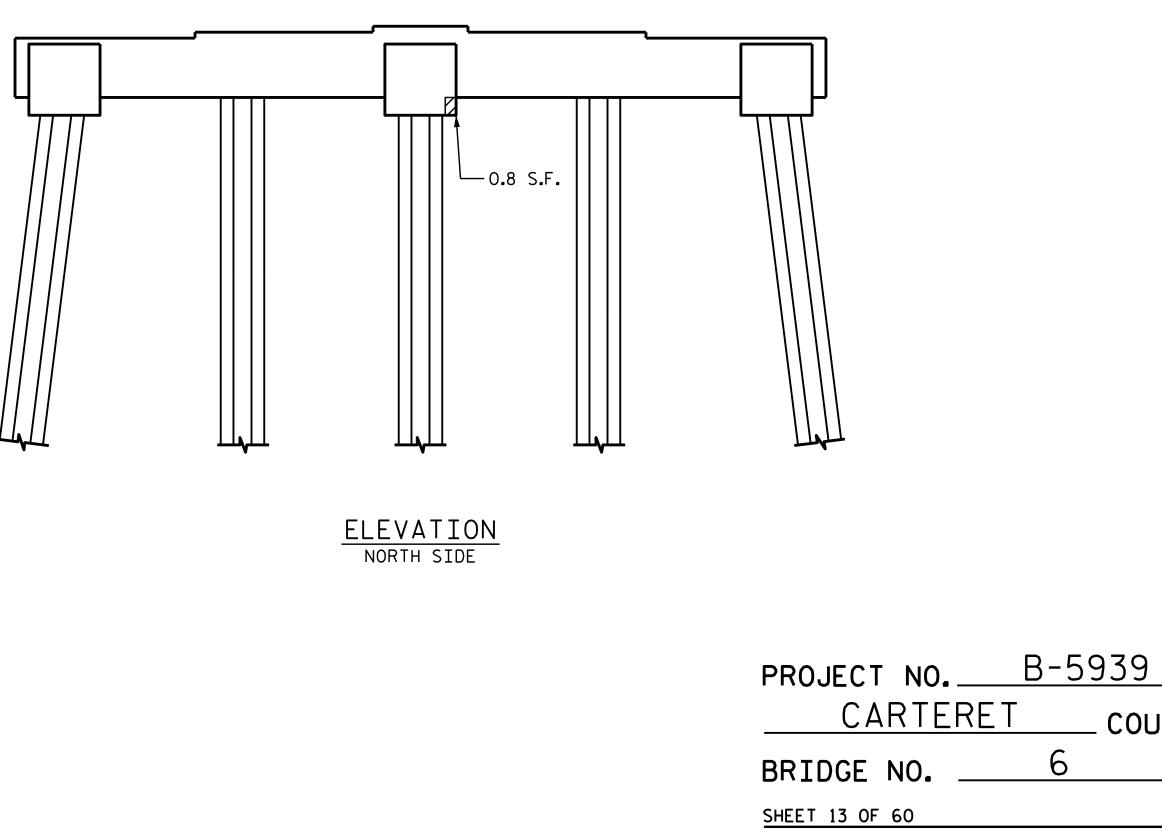

| REPAIR QUANTITY TABLE                                                                                                                                          |            |              |            |              |  |  |  |  |  |
|----------------------------------------------------------------------------------------------------------------------------------------------------------------|------------|--------------|------------|--------------|--|--|--|--|--|
| REPAIRS BENT 12                                                                                                                                                | QUANTITIES |              |            |              |  |  |  |  |  |
| REFAINS DENT IZ                                                                                                                                                | ESTIMATE   |              | ACTUAL     |              |  |  |  |  |  |
| SHOTCRETE REPAIRS                                                                                                                                              | AREA<br>SF | VOLUME<br>CF | AREA<br>SF | VOLUME<br>CF |  |  |  |  |  |
| CAP (VERTICAL FACE)                                                                                                                                            | 3.1        | 1.6          |            |              |  |  |  |  |  |
| CAP (HORIZONTAL, CORNER)                                                                                                                                       | 0          | 0            |            |              |  |  |  |  |  |
| EPOXY RESIN INJECTI                                                                                                                                            | LN.FT      |              | LN.FT      |              |  |  |  |  |  |
| САР                                                                                                                                                            | 0          |              |            |              |  |  |  |  |  |
| VALUES IN CHART REPRESENT ESTIMATED REPAIR TOTALS AFTER<br>REMOVAL OF UNSOUND CONCRETE, MIN. OF 1"BEHIND REBAR AND<br>MIN. 2"CL TO SAWCUT. SEE REPAIR DETAILS. |            |              |            |              |  |  |  |  |  |