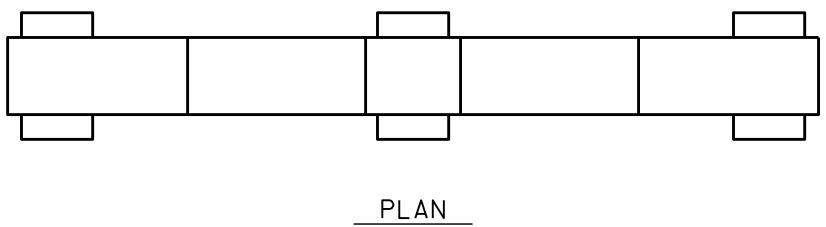

FOR CAP AND COLUMN REPAIR DETAILS, SEE "TYPICAL CAP AND COLUMN REPAIR DETAILS" SHEET.

FOR ``SHOTCRETE REPAIRS'', SEE SPECIAL PROVISIONS.

FOR "EPOXY RESIN INJECTION", SEE SPECIAL PROVISIONS.

FOR "EPOXY COATING", SEE SPECIAL PROVISIONS.

| REPAIR QUANTITY TABLE                                                                                                                                          |            |              |            |              |  |  |  |  |  |
|----------------------------------------------------------------------------------------------------------------------------------------------------------------|------------|--------------|------------|--------------|--|--|--|--|--|
| REPAIRS BENT 12                                                                                                                                                | QUANTITIES |              |            |              |  |  |  |  |  |
| REFAINS DENT IZ                                                                                                                                                | ESTIMATE   |              | ACTUAL     |              |  |  |  |  |  |
| SHOTCRETE REPAIRS                                                                                                                                              | AREA<br>SF | VOLUME<br>CF | AREA<br>SF | VOLUME<br>CF |  |  |  |  |  |
| CAP (VERTICAL FACE)                                                                                                                                            | 3.1        | 1.6          |            |              |  |  |  |  |  |
| CAP (HORIZONTAL, CORNER)                                                                                                                                       | 0          | 0            |            |              |  |  |  |  |  |
| EPOXY RESIN INJECTI                                                                                                                                            | LN.FT      |              | LN.FT      |              |  |  |  |  |  |
| САР                                                                                                                                                            | 0          |              |            |              |  |  |  |  |  |
| VALUES IN CHART REPRESENT ESTIMATED REPAIR TOTALS AFTER<br>REMOVAL OF UNSOUND CONCRETE, MIN. OF 1"BEHIND REBAR AND<br>MIN. 2"CL TO SAWCUT. SEE REPAIR DETAILS. |            |              |            |              |  |  |  |  |  |