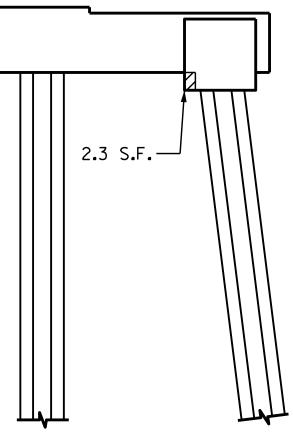

| REPAIR QUANTITY TABLE                                                                                                                                          |            |              |            |              |  |  |  |  |  |
|----------------------------------------------------------------------------------------------------------------------------------------------------------------|------------|--------------|------------|--------------|--|--|--|--|--|
| REPAIRS BENT 12                                                                                                                                                | QUANTITIES |              |            |              |  |  |  |  |  |
| REFAINS DENT IZ                                                                                                                                                | ESTIMATE   |              | ACTUAL     |              |  |  |  |  |  |
| SHOTCRETE REPAIRS                                                                                                                                              | AREA<br>SF | VOLUME<br>CF | AREA<br>SF | VOLUME<br>CF |  |  |  |  |  |
| CAP (VERTICAL FACE)                                                                                                                                            | 3.1        | 1.6          |            |              |  |  |  |  |  |
| CAP (HORIZONTAL, CORNER)                                                                                                                                       | 0          | 0            |            |              |  |  |  |  |  |
| EPOXY RESIN INJECTI                                                                                                                                            | LN.FT      |              | LN.FT      |              |  |  |  |  |  |
| САР                                                                                                                                                            | 0          |              |            |              |  |  |  |  |  |
| VALUES IN CHART REPRESENT ESTIMATED REPAIR TOTALS AFTER<br>REMOVAL OF UNSOUND CONCRETE, MIN. OF 1"BEHIND REBAR AND<br>MIN. 2"CL TO SAWCUT. SEE REPAIR DETAILS. |            |              |            |              |  |  |  |  |  |