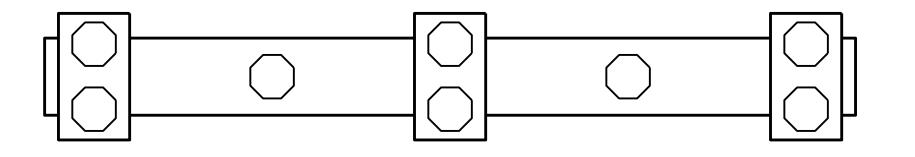

FOR CAP AND COLUMN REPAIR DETAILS, SEE "TYPICAL CAP AND COLUMN REPAIR DETAILS" SHEET.

FOR ``SHOTCRETE REPAIRS'', SEE SPECIAL PROVISIONS.

FOR "EPOXY RESIN INJECTION", SEE SPECIAL PROVISIONS.

FOR "EPOXY COATING", SEE SPECIAL PROVISIONS.

| REPAIR QUANTITY TABLE                                                                                                                                          |            |              |            |              |  |  |  |  |  |
|----------------------------------------------------------------------------------------------------------------------------------------------------------------|------------|--------------|------------|--------------|--|--|--|--|--|
| REPAIRS BENT 12                                                                                                                                                | QUANTITIES |              |            |              |  |  |  |  |  |
| REFAINS DENT IZ                                                                                                                                                | ESTIMATE   |              | ACTUAL     |              |  |  |  |  |  |
| SHOTCRETE REPAIRS                                                                                                                                              | AREA<br>SF | VOLUME<br>CF | AREA<br>SF | VOLUME<br>CF |  |  |  |  |  |
| CAP (VERTICAL FACE)                                                                                                                                            | 3.1        | 1.6          |            |              |  |  |  |  |  |
| CAP (HORIZONTAL, CORNER)                                                                                                                                       | 0          | 0            |            |              |  |  |  |  |  |
| EPOXY RESIN INJECTI                                                                                                                                            | LN.FT      |              | LN.FT      |              |  |  |  |  |  |
| САР                                                                                                                                                            | 0          |              |            |              |  |  |  |  |  |
| VALUES IN CHART REPRESENT ESTIMATED REPAIR TOTALS AFTER<br>REMOVAL OF UNSOUND CONCRETE, MIN. OF 1"BEHIND REBAR AND<br>MIN. 2"CL TO SAWCUT. SEE REPAIR DETAILS. |            |              |            |              |  |  |  |  |  |