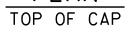

FOR CAP AND COLUMN REPAIR DETAILS, SEE "TYPICAL CAP AND COLUMN REPAIR DETAILS" SHEET.

FOR ``SHOTCRETE REPAIRS'', SEE SPECIAL PROVISIONS.

FOR "EPOXY RESIN INJECTION", SEE SPECIAL PROVISIONS.

FOR "EPOXY COATING", SEE SPECIAL PROVISIONS.

| REPAIR QUANTITY TABLE                                                                                                                                          |            |              |            |              |  |  |  |  |  |
|----------------------------------------------------------------------------------------------------------------------------------------------------------------|------------|--------------|------------|--------------|--|--|--|--|--|
| REPAIRS BENT 12                                                                                                                                                | QUANTITIES |              |            |              |  |  |  |  |  |
| REFAINS DENT IZ                                                                                                                                                | ESTIMATE   |              | ACTUAL     |              |  |  |  |  |  |
| SHOTCRETE REPAIRS                                                                                                                                              | AREA<br>SF | VOLUME<br>CF | AREA<br>SF | VOLUME<br>CF |  |  |  |  |  |
| CAP (VERTICAL FACE)                                                                                                                                            | 3.1        | 1.6          |            |              |  |  |  |  |  |
| CAP (HORIZONTAL, CORNER)                                                                                                                                       | 0          | 0            |            |              |  |  |  |  |  |
| EPOXY RESIN INJECTI                                                                                                                                            | LN.FT      |              | LN.FT      |              |  |  |  |  |  |
| САР                                                                                                                                                            | 0          |              |            |              |  |  |  |  |  |
| VALUES IN CHART REPRESENT ESTIMATED REPAIR TOTALS AFTER<br>REMOVAL OF UNSOUND CONCRETE, MIN. OF 1"BEHIND REBAR AND<br>MIN. 2"CL TO SAWCUT. SEE REPAIR DETAILS. |            |              |            |              |  |  |  |  |  |