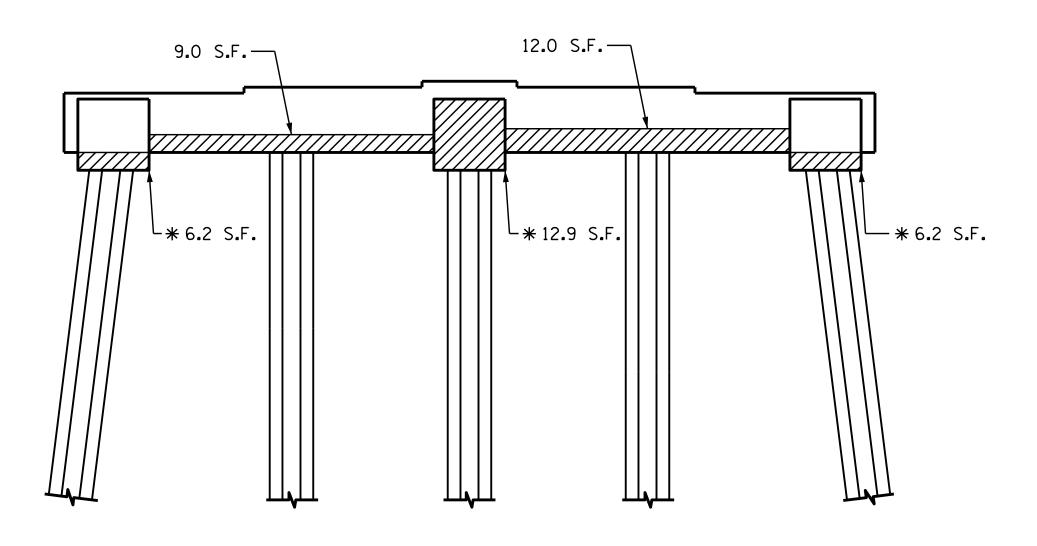

## NOTES:

REPAIR LOCATIONS AND ESTIMATE OF QUANTITIES ARE GIVEN WITH THE BEST INFORMATION AVAILABLE. IF ADDITIONAL REPAIRS NOT SHOWN ON THE DRAWINGS ARE DEEMED NECESSARY BY THE INSPECTOR OR ENGINEER THE CONTRACTOR SHALL NOTE ON THE DRAWINGS THE APPROXIMATE LOCATION AND DESCRIPTION OF THE REPAIRS AND ADJUST THE ACTUAL QUANTITIES ENTERED INTO THE REPAIR QUANTITY TABLE.

FOR CAP AND COLUMN REPAIR DETAILS, SEE "TYPICAL CAP AND COLUMN REPAIR DETAILS" SHEET.

FOR ``SHOTCRETE REPAIRS'', SEE SPECIAL PROVISIONS.

FOR "EPOXY RESIN INJECTION", SEE SPECIAL PROVISIONS.

FOR "EPOXY COATING", SEE SPECIAL PROVISIONS.

| REPAIR QUANTITY TABLE    |            |              |            |              |  |  |  |  |
|--------------------------|------------|--------------|------------|--------------|--|--|--|--|
| REPAIRS BENT 3           | QUANTITIES |              |            |              |  |  |  |  |
| REFAIRS DENT J           | ESTIMATE   |              | ACTUAL     |              |  |  |  |  |
| SHOTCRETE REPAIRS        | AREA<br>SF | VOLUME<br>CF | AREA<br>SF | VOLUME<br>CF |  |  |  |  |
| CAP (VERTICAL FACE)      | 98.2       | 49.1         |            |              |  |  |  |  |
| CAP (HORIZONTAL, CORNER) | 0          | 0            |            |              |  |  |  |  |
| EPOXY RESIN INJECTI      | LN.FT      |              | LN.FT      |              |  |  |  |  |
| САР                      | 0          |              |            |              |  |  |  |  |

VALUES IN CHART REPRESENT ESTIMATED REPAIR TOTALS AFTER REMOVAL OF UNSOUND CONCRETE, MIN. OF 1"BEHIND REBAR AND MIN. 2"CL TO SAWCUT. SEE REPAIR DETAILS.

- SHOTCRETE REPAIR

ERI - EPOXY RESIN INJECTION

|                                                                     | С                       | ARTE  | <u> </u>          |       | )<br>UNTY                |  |  |  |
|---------------------------------------------------------------------|-------------------------|-------|-------------------|-------|--------------------------|--|--|--|
| BRIDGE NO<br>SHEET 4 OF 60                                          |                         |       |                   |       |                          |  |  |  |
| STATE OF NORTH CAROLINA                                             |                         |       |                   |       |                          |  |  |  |
| SEAL<br>21271<br>BR: COREP. C. M. DICHING                           | SUBSTRUCTURES<br>BENT 3 |       |                   |       |                          |  |  |  |
| Breg Dickey<br>884E46B8CE5B4B6                                      | REVISIONS SHEET NO.     |       |                   |       |                          |  |  |  |
| DOCUMENT NOT CONSIDERED<br>FINAL UNLESS ALL<br>SIGNATURES COMPLETED | NO. BY:<br>1<br>2       | DATE: | NO. ВY:<br>З<br>4 | DATE: | S2-74<br>TOTAL<br>SHEETS |  |  |  |