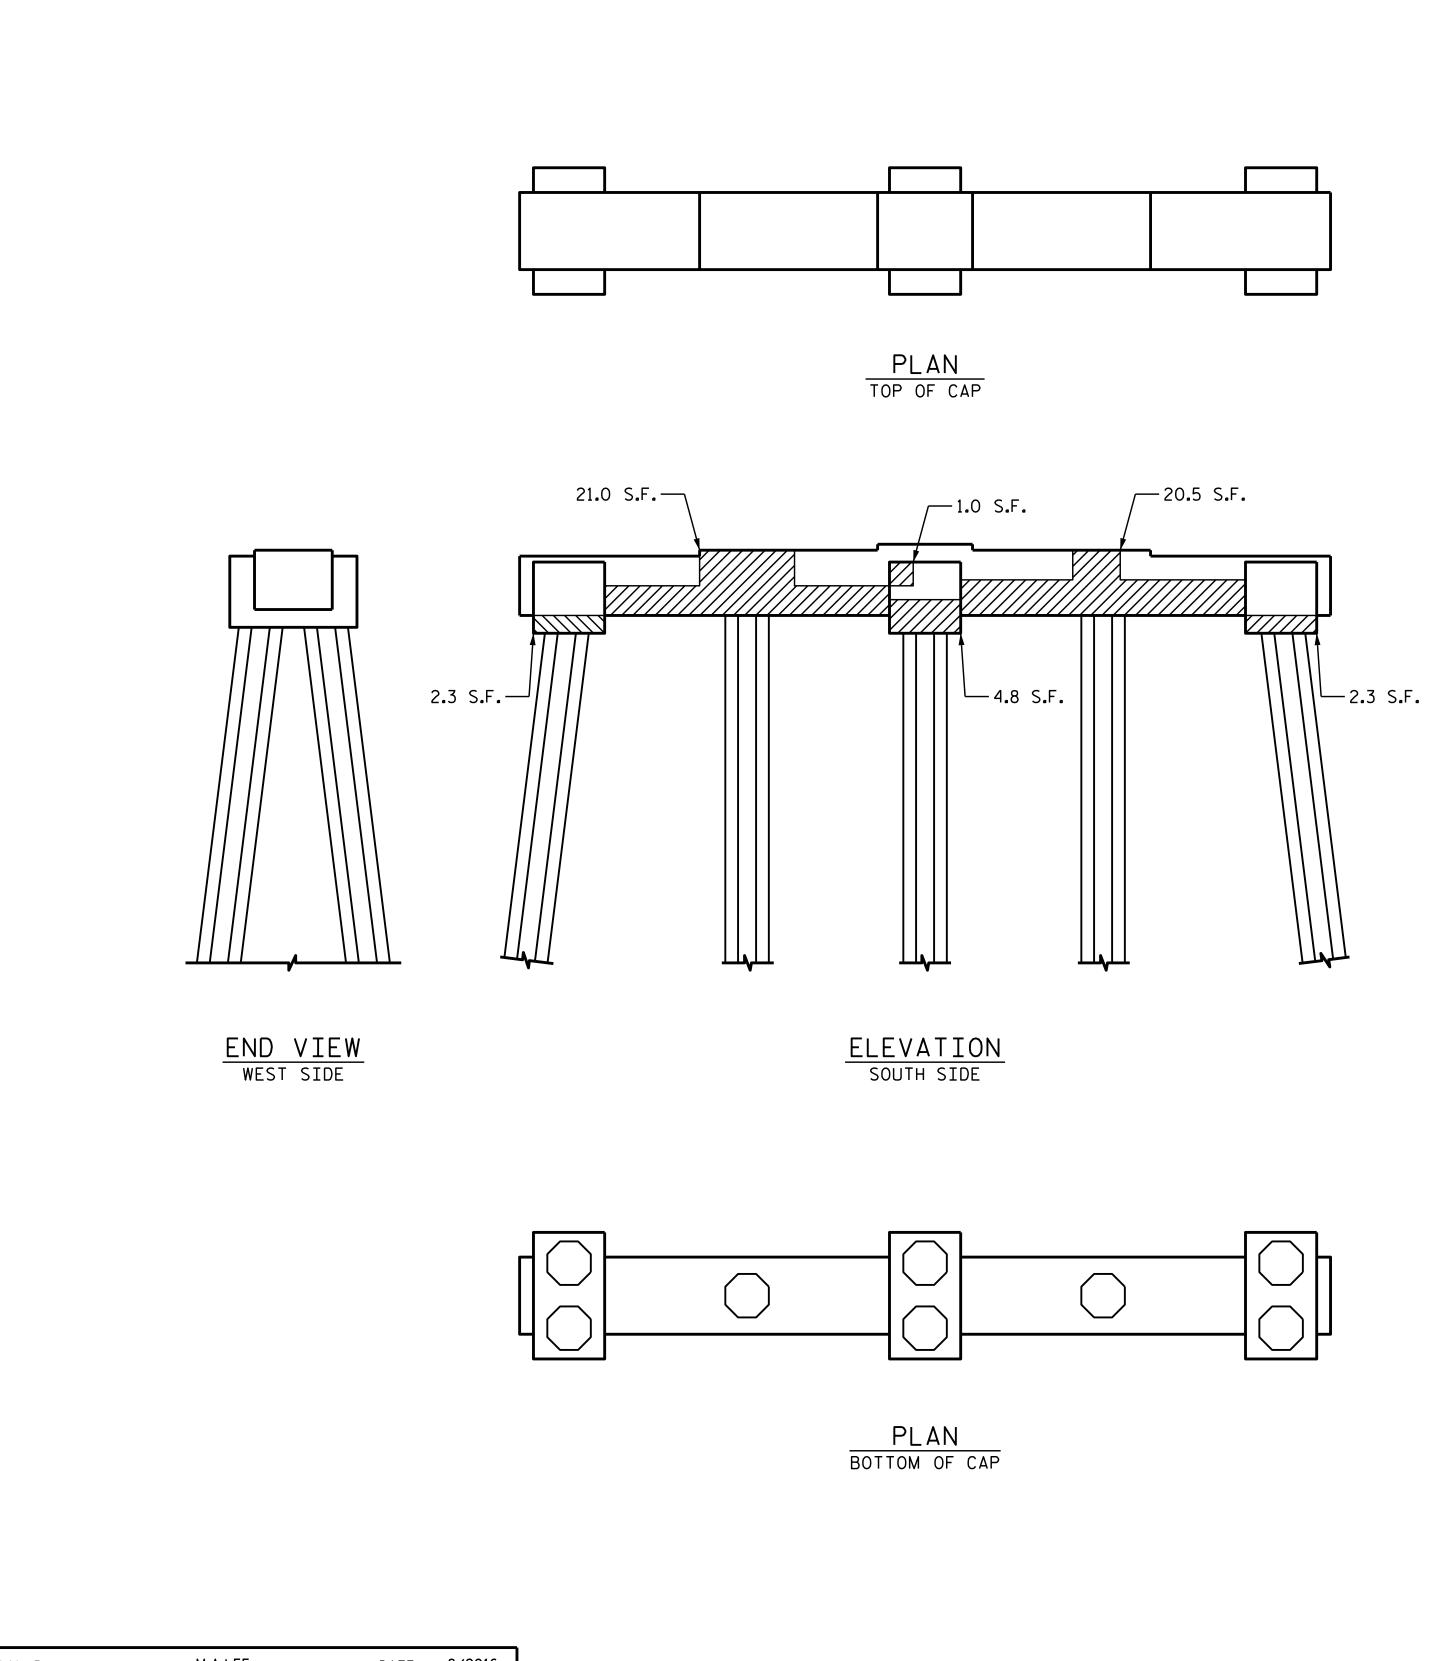

## NOTES:

REPAIR LOCATIONS AND ESTIMATE OF QUANTITIES ARE GIVEN WITH THE BEST INFORMATION AVAILABLE. IF ADDITIONAL REPAIRS NOT SHOWN ON THE DRAWINGS ARE DEEMED NECESSARY BY THE INSPECTOR OR ENGINEER THE CONTRACTOR SHALL NOTE ON THE DRAWINGS THE APPROXIMATE LOCATION AND DESCRIPTION OF THE REPAIRS AND ADJUST THE ACTUAL QUANTITIES ENTERED INTO THE REPAIR QUANTITY TABLE.

FOR CAP AND COLUMN REPAIR DETAILS, SEE "TYPICAL CAP AND COLUMN REPAIR DETAILS" SHEET.

FOR ``SHOTCRETE REPAIRS'', SEE SPECIAL PROVISIONS.

FOR "EPOXY RESIN INJECTION", SEE SPECIAL PROVISIONS.

FOR "EPOXY COATING", SEE SPECIAL PROVISIONS.

| REPAIR QUANTITY TABLE    |            |              |            |              |  |  |  |  |
|--------------------------|------------|--------------|------------|--------------|--|--|--|--|
| REPAIRS BENT 3           | QUANTITIES |              |            |              |  |  |  |  |
| REFAIRS DENT J           | ESTIMATE   |              | ACTUAL     |              |  |  |  |  |
| SHOTCRETE REPAIRS        | AREA<br>SF | VOLUME<br>CF | AREA<br>SF | VOLUME<br>CF |  |  |  |  |
| CAP (VERTICAL FACE)      | 98.2       | 49.1         |            |              |  |  |  |  |
| CAP (HORIZONTAL, CORNER) | 0          | 0            |            |              |  |  |  |  |
| EPOXY RESIN INJECTI      | LN.FT      |              | LN.FT      |              |  |  |  |  |
| САР                      | 0          |              |            |              |  |  |  |  |

VALUES IN CHART REPRESENT ESTIMATED REPAIR TOTALS AFTER REMOVAL OF UNSOUND CONCRETE, MIN. OF 1"BEHIND REBAR AND MIN. 2"CL TO SAWCUT. SEE REPAIR DETAILS.

- SHOTCRETE REPAIR

ERI - EPOXY RESIN INJECTION

|                                                                     | С                       | ARTE  | <u> </u>          |       | )<br>UNTY                |  |  |  |
|---------------------------------------------------------------------|-------------------------|-------|-------------------|-------|--------------------------|--|--|--|
| BRIDGE NO<br>SHEET 4 OF 60                                          |                         |       |                   |       |                          |  |  |  |
| STATE OF NORTH CAROLINA                                             |                         |       |                   |       |                          |  |  |  |
| SEAL<br>21271<br>BR: COREP. C. M. DICHING                           | SUBSTRUCTURES<br>BENT 3 |       |                   |       |                          |  |  |  |
| Breg Dickey<br>884E46B8CE5B4B6                                      | REVISIONS SHEET NO.     |       |                   |       |                          |  |  |  |
| DOCUMENT NOT CONSIDERED<br>FINAL UNLESS ALL<br>SIGNATURES COMPLETED | NO. BY:<br>1<br>2       | DATE: | NO. ВY:<br>З<br>4 | DATE: | S2-74<br>TOTAL<br>SHEETS |  |  |  |