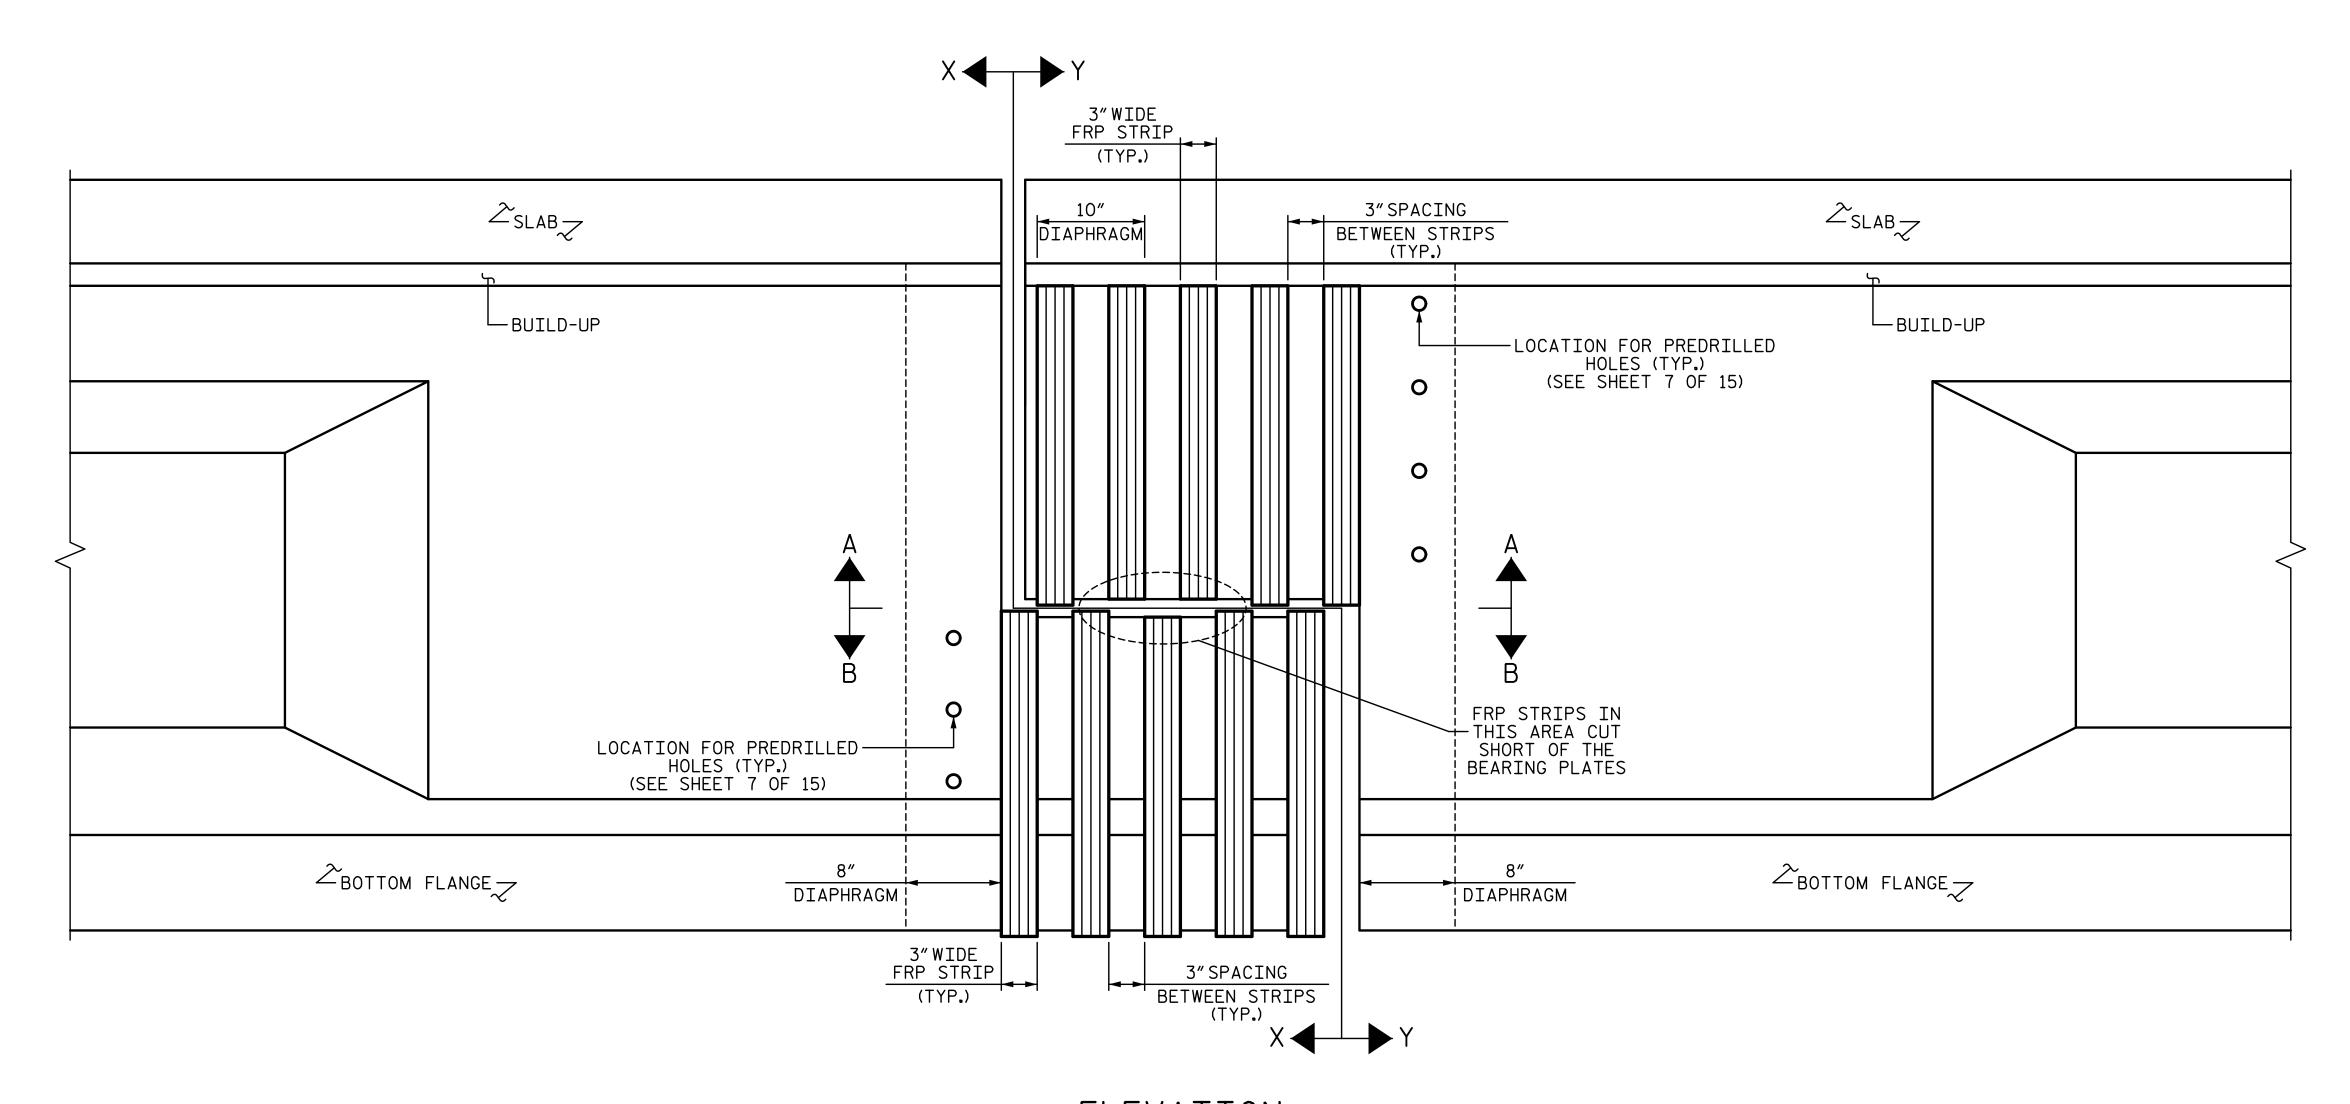

## ELEVATION

(EXTERIOR GIRDER 7 NORTH HINGE SHOWN, EXTERIOR GIRDER 1 SOUTH HINGE SIMILAR AND EXTERIOR GIRDER 1 NORTH HINGE AND GIRDER 7 SOUTH HINGE SIMILAR BY ROTATION)

PROJECT NO. <u>B-5939</u> CARTERET COUNTY 6 BRIDGE NO.:\_