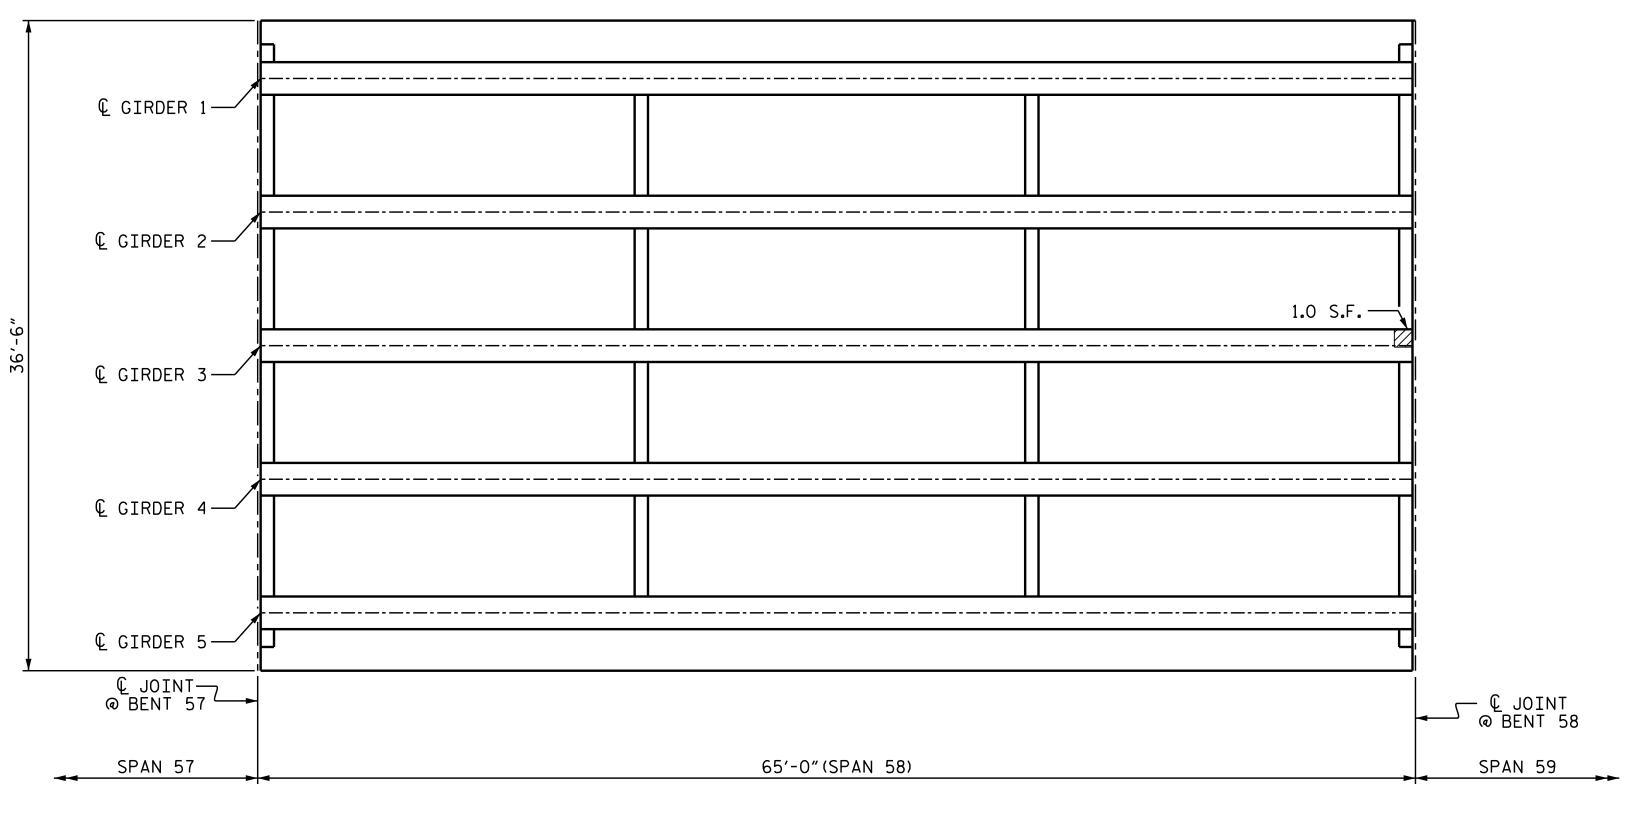

+

+

| REPAIR QUANTITY TABLE                                                                                     |                         |                          |                         |              |  |  |  |  |  |
|-----------------------------------------------------------------------------------------------------------|-------------------------|--------------------------|-------------------------|--------------|--|--|--|--|--|
| REPAIRS SPAN 58                                                                                           | QUANTITIES              |                          |                         |              |  |  |  |  |  |
| REFAIRS SFAN 30                                                                                           | ESTI                    | ΜΑΤΕ                     | ACTUAL                  |              |  |  |  |  |  |
|                                                                                                           | AREA<br>SF              | VOLUME<br>CF             |                         | VOLUME<br>CF |  |  |  |  |  |
| SHOTCRETE REPAIRS                                                                                         | 0.0                     | 0.0                      |                         |              |  |  |  |  |  |
| PRESTRESSED CONCRETE<br>GIRDER REPAIRS                                                                    | 1.0                     | 0.3                      |                         |              |  |  |  |  |  |
| REPAIRS SPAN 59                                                                                           | QUANTITIES              |                          |                         |              |  |  |  |  |  |
|                                                                                                           | ESTIMATE                |                          | ACTUAL                  |              |  |  |  |  |  |
|                                                                                                           | AREA<br>SF              | VOLUME<br>CF             |                         | VOLUME<br>CF |  |  |  |  |  |
| SHOTCRETE REPAIRS                                                                                         | 3.0                     | 1.5                      |                         |              |  |  |  |  |  |
| PRESTRESSED CONCRETE<br>GIRDER REPAIRS                                                                    | 3.0                     | 0.9                      |                         |              |  |  |  |  |  |
| NOTES:<br>PANS WILL RECEIVE TSA COATING FOR THE FIRST 5' OF THE GIRDERS                                   |                         |                          |                         |              |  |  |  |  |  |
| T THE BENTS AND THEN THE TSA<br>IRDER REPAIR LOCATIONS.SEE ``F<br>HERMAL SPRAY ANODE'' SPECIAL P<br>2-65. | COATING I<br>PRESTRESSE | N PRESTRES<br>D CONCRETE | SED CONCRE<br>GIRDERS W | ETE<br>VITH  |  |  |  |  |  |
| OR GIRDER & DIAPHRAGM AND UN                                                                              | DERDECK RE              | PAIRS SEE                | "TYPICAL                |              |  |  |  |  |  |

VALUES IN CHART REPRESENT ESTIMATED REPAIR TOTALS AFTER REMOVAL OF UNSOUND CONCRETE TO REPAIR DEPTH AND MIN.1"CL.TO SAW CUT. SEE REPAIR DETAILS.

SHOTCRETE REPAIRS

PRESTRESSED CONCRETE GIRDER REPAIR

|                                                                         | PROJEC<br><u>C</u><br>BRIDGE | )<br>UNTY    |         |            |              |                 |  |  |  |
|-------------------------------------------------------------------------|------------------------------|--------------|---------|------------|--------------|-----------------|--|--|--|
| <u>SHEET 30 OF 30</u>                                                   |                              |              |         |            |              |                 |  |  |  |
| STATE OF NORTH CAROLINA<br>DEPARTMENT OF TRANSPORTA<br>RALEIGH          |                              |              |         |            |              |                 |  |  |  |
| SEAL<br>21271<br>PRINTING<br>SEAL<br>21271<br>PRINTING<br>SEAL<br>21271 |                              | FRAN<br>SPAN | 1I <br> | NG<br>58 3 | PLAN<br>& 59 |                 |  |  |  |
| DocuSigned by:<br>Greg Dickey<br>884E46B8CE5B4B6                        |                              |              |         |            |              |                 |  |  |  |
|                                                                         | REVISIONS SHEET NO.          |              |         |            |              |                 |  |  |  |
| OCUMENT NOT CONSIDERED                                                  | NO. BY:                      | DATE:        | NO.     | BY:        | DATE:        | S2-45           |  |  |  |
| FINAL UNLESS ALL<br>SIGNATURES COMPLETED                                | 1<br>2                       |              | 3       |            |              | TOTAL<br>SHEETS |  |  |  |
| STONATORES CONFLETED                                                    | <b></b>                      |              | 4       |            |              |                 |  |  |  |