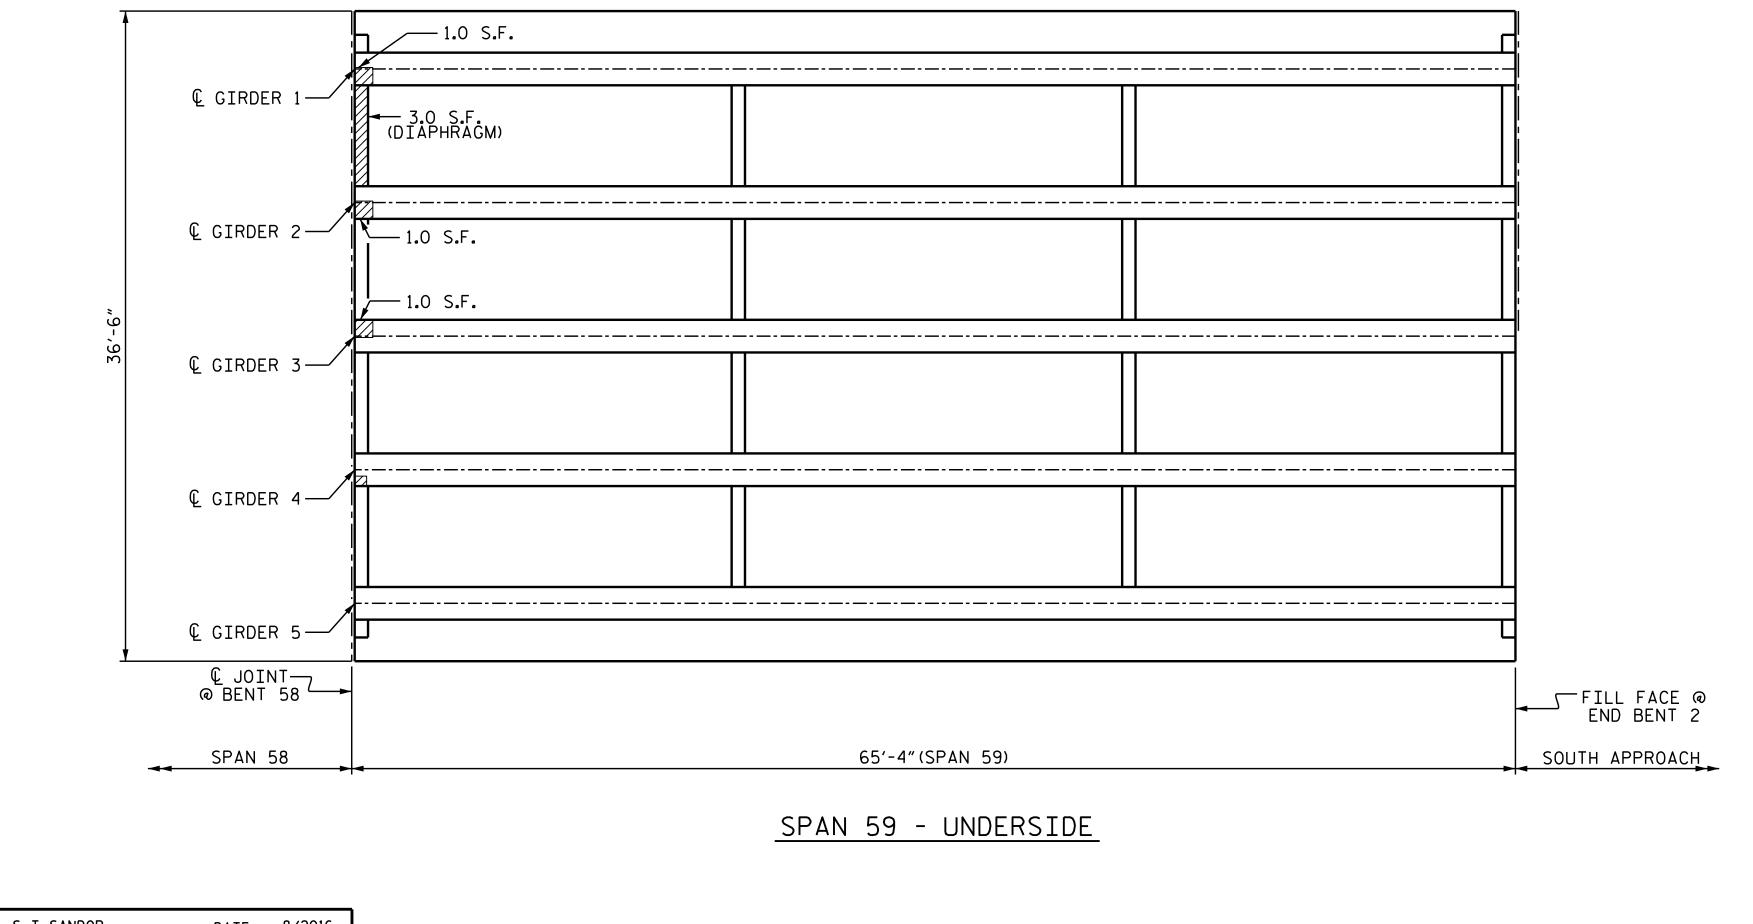

## SPAN 58 - UNDERSIDE

\_\_\_\_\_ DATE : <u>8/2016</u> \_\_\_\_\_\_ DATE : <u>9/2016</u> S. T. SANDOR DRAWN BY : M. A. LEE CHECKED BY :\_ 23-FEB-2017 07:14 R:\Structures\Carteret 6\FINAL\Carteret\*0006\_All\_necessary\_Dwgs,Ready\_to\_Plot\400\_253-311\_B5939\_FP\_S2-16-45 .dgn gdickey

+

+

| REPAIR QUANTITY TABLE                                                                                     |                         |                          |                         |              |  |  |  |  |  |
|-----------------------------------------------------------------------------------------------------------|-------------------------|--------------------------|-------------------------|--------------|--|--|--|--|--|
| REPAIRS SPAN 58                                                                                           | QUANTITIES              |                          |                         |              |  |  |  |  |  |
| REFAIRS SFAN 30                                                                                           | ESTI                    | ΜΑΤΕ                     | ACTUAL                  |              |  |  |  |  |  |
|                                                                                                           | AREA<br>SF              | VOLUME<br>CF             |                         | VOLUME<br>CF |  |  |  |  |  |
| SHOTCRETE REPAIRS                                                                                         | 0.0                     | 0.0                      |                         |              |  |  |  |  |  |
| PRESTRESSED CONCRETE<br>GIRDER REPAIRS                                                                    | 1.0                     | 0.3                      |                         |              |  |  |  |  |  |
| REPAIRS SPAN 59                                                                                           | QUANTITIES              |                          |                         |              |  |  |  |  |  |
|                                                                                                           | ESTIMATE                |                          | ACTUAL                  |              |  |  |  |  |  |
|                                                                                                           | AREA<br>SF              | VOLUME<br>CF             |                         | VOLUME<br>CF |  |  |  |  |  |
| SHOTCRETE REPAIRS                                                                                         | 3.0                     | 1.5                      |                         |              |  |  |  |  |  |
| PRESTRESSED CONCRETE<br>GIRDER REPAIRS                                                                    | 3.0                     | 0.9                      |                         |              |  |  |  |  |  |
| NOTES:<br>PANS WILL RECEIVE TSA COATING FOR THE FIRST 5' OF THE GIRDERS                                   |                         |                          |                         |              |  |  |  |  |  |
| T THE BENTS AND THEN THE TSA<br>IRDER REPAIR LOCATIONS.SEE ``F<br>HERMAL SPRAY ANODE'' SPECIAL P<br>2-65. | COATING I<br>PRESTRESSE | N PRESTRES<br>D CONCRETE | SED CONCRE<br>GIRDERS W | ETE<br>VITH  |  |  |  |  |  |
| OR GIRDER & DIAPHRAGM AND UN                                                                              | DERDECK RE              | PAIRS SEE                | "TYPICAL                |              |  |  |  |  |  |

GIRDER, UNDERDECK AND DIAPHRAGM REPAIR DETAILS" SHEET.

FOR PRESTRESSED CONCRETE GIRDER REPAIR, SEE "PRESTRESSED CONCRETE GIRDERS WITH THERMAL SPRAY ANODE" SPECIAL PROVISION.

FOR SHOTCRETE REPAIRS, SEE SPECIAL PROVISIONS.

VALUES IN CHART REPRESENT ESTIMATED REPAIR TOTALS AFTER REMOVAL OF UNSOUND CONCRETE TO REPAIR DEPTH AND MIN.1"CL.TO SAW CUT. SEE REPAIR DETAILS.

SHOTCRETE REPAIRS

PRESTRESSED CONCRETE GIRDER REPAIR

|                                                                         | PROJEC<br><u>C</u><br>BRIDGE | )<br>UNTY    |         |            |              |                 |  |  |  |
|-------------------------------------------------------------------------|------------------------------|--------------|---------|------------|--------------|-----------------|--|--|--|
| <u>SHEET 30 OF 30</u>                                                   |                              |              |         |            |              |                 |  |  |  |
| STATE OF NORTH CAROLINA<br>DEPARTMENT OF TRANSPORTA<br>RALEIGH          |                              |              |         |            |              |                 |  |  |  |
| SEAL<br>21271<br>PRINTING<br>SEAL<br>21271<br>PRINTING<br>SEAL<br>21271 |                              | FRAN<br>SPAN | 1I <br> | NG<br>58 3 | PLAN<br>& 59 |                 |  |  |  |
| DocuSigned by:<br>Greg Dickey<br>884E46B8CE5B4B6                        |                              |              |         |            |              |                 |  |  |  |
|                                                                         | REVISIONS SHEET NO.          |              |         |            |              |                 |  |  |  |
| OCUMENT NOT CONSIDERED                                                  | NO. BY:                      | DATE:        | NO.     | BY:        | DATE:        | S2-45           |  |  |  |
| FINAL UNLESS ALL<br>SIGNATURES COMPLETED                                | 1<br>2                       |              | 3       |            |              | TOTAL<br>SHEETS |  |  |  |
| STONATORES CONFLETED                                                    | <b></b>                      |              | 4       |            |              |                 |  |  |  |