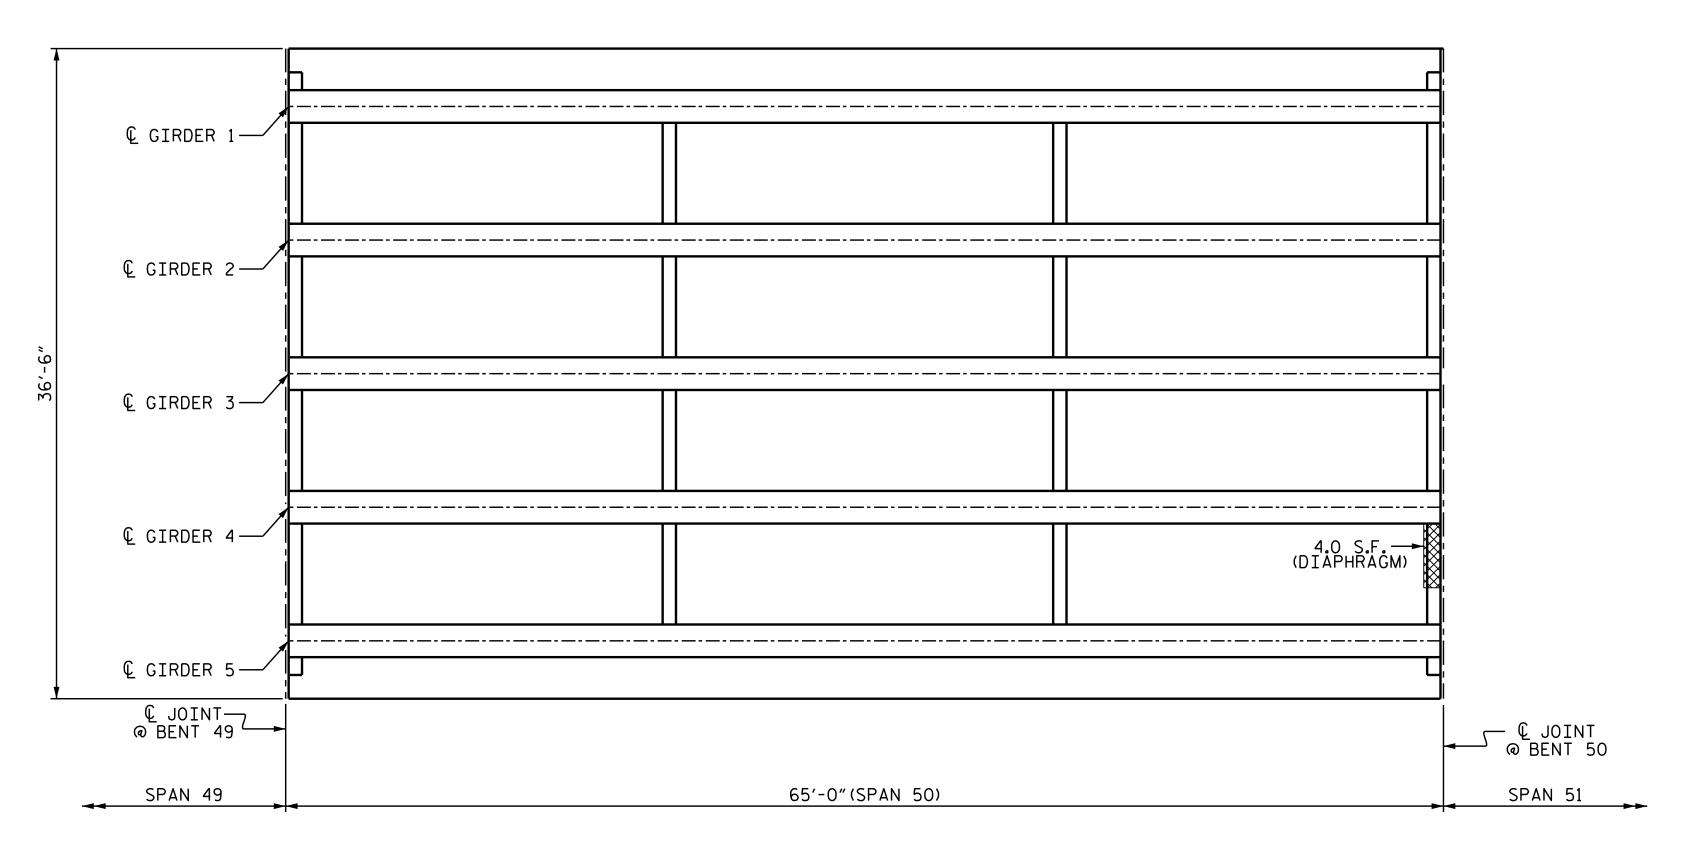

## SPAN 50 - UNDERSIDE

S. T. SANDOR DATE : 8/2016 DRAWN BY \_ DATE : <u>9/2016</u> M. A. LEE CHECKED BY : \_

SPAN 51 - UNDERSIDE

| REPAIR QUANTITY TABLE                  |            |              |            |              |
|----------------------------------------|------------|--------------|------------|--------------|
| REPAIRS SPAN 50                        | QUANTITIES |              |            |              |
|                                        | ESTIMATE   |              | ACTUAL     |              |
|                                        | AREA<br>SF | VOLUME<br>CF | AREA<br>SF | VOLUME<br>CF |
| SHOTCRETE REPAIRS                      | 4.0        | 2.0          |            |              |
| PRESTRESSED CONCRETE<br>GIRDER REPAIRS | 0.0        | 0.0          |            |              |
| REPAIRS SPAN 51                        | QUANTITIES |              |            |              |
|                                        | ESTIMATE   |              | ACTUAL     |              |
|                                        | AREA<br>SF | VOLUME<br>CF | AREA<br>SF | VOLUME<br>CF |
| SHOTCRETE REPAIRS                      | 0.0        | 0.0          |            |              |
| PRESTRESSED CONCRETE<br>GIRDER REPAIRS | 1.0        | 0.3          |            |              |

## NOTES:

SPANS WILL RECEIVE TSA COATING FOR THE FIRST 5'OF THE GIRDERS AT THE BENTS AND THEN THE TSA COATING IN PRESTRESSED CONCRETE GIRDER REPAIR LOCATIONS. SEE "PRESTRESSED CONCRETE GIRDERS WITH THERMAL SPRAY ANODE" SPECIAL PROVISION AND SHEETS S2-62 THRU

FOR GIRDER & DIAPHRAGM AND UNDERDECK REPAIRS SEE "TYPICAL GIRDER, UNDERDECK AND DIAPHRAGM REPAIR DETAILS" SHEET.

FOR PRESTRESSED CONCRETE GIRDER REPAIR, SEE "PRESTRESSED CONCRETE GIRDERS WITH THERMAL SPRAY ANODE" SPECIAL PROVISION.

FOR SHOTCRETE REPAIRS, SEE SPECIAL PROVISIONS.

VALUES IN CHART REPRESENT ESTIMATED REPAIR TOTALS AFTER REMOVAL OF UNSOUND CONCRETE TO REPAIR DEPTH AND MIN.1"CL. TO SAW CUT. SEE REPAIR DETAILS.

SHOTCRETE REPAIRS

PRESTRESSED CONCRETE GIRDER REPAIR

PROJECT NO. B-5939 CARTERET \_ COUNTY BRIDGE NO.

SHEET 26 OF 30

STATE OF NORTH CAROLINA DEPARTMENT OF TRANSPORTATION

FRAMING PLAN SPAN 50 & 51

DOCUMENT NOT CONSIDERED FINAL UNLESS ALL SIGNATURES COMPLETED