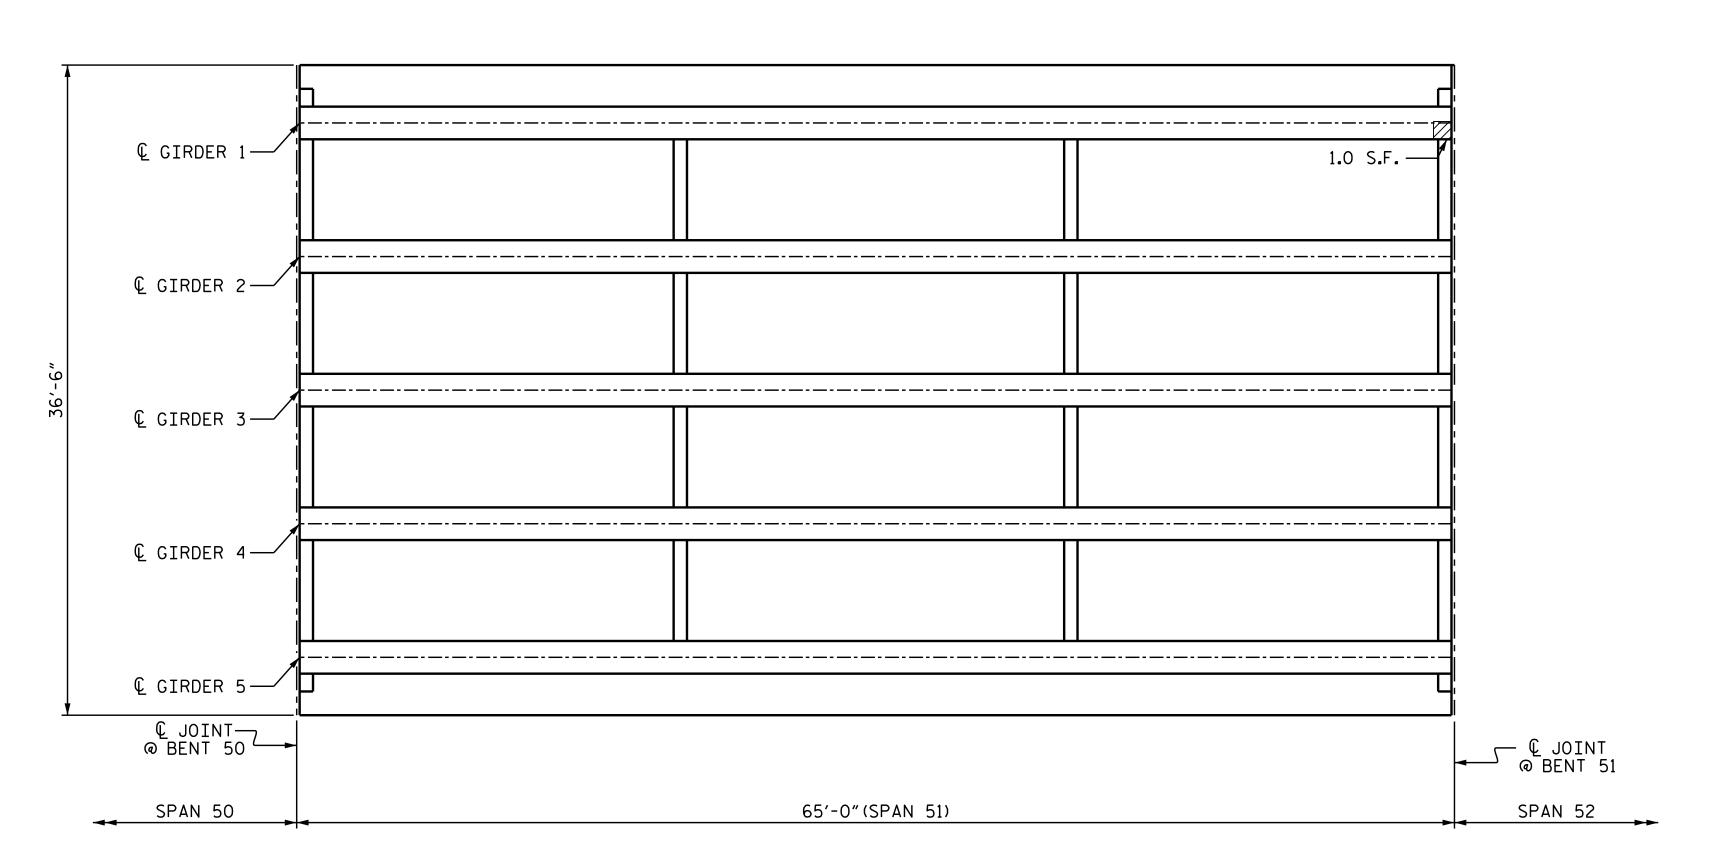

## SPAN 50 - UNDERSIDE

S. T. SANDOR DATE : 8/2016 DRAWN BY \_ DATE : <u>9/2016</u> M. A. LEE CHECKED BY : \_

SPAN 51 - UNDERSIDE

| REPAIR QUANTITY TABLE                  |            |              |            |              |
|----------------------------------------|------------|--------------|------------|--------------|
| REPAIRS SPAN 50                        | QUANTITIES |              |            |              |
|                                        | ESTIMATE   |              | ACTUAL     |              |
|                                        | AREA<br>SF | VOLUME<br>CF | AREA<br>SF | VOLUME<br>CF |
| SHOTCRETE REPAIRS                      | 4.0        | 2.0          |            |              |
| PRESTRESSED CONCRETE<br>GIRDER REPAIRS | 0.0        | 0.0          |            |              |
| REPAIRS SPAN 51                        | QUANTITIES |              |            |              |
|                                        | ESTIMATE   |              | ACTUAL     |              |
|                                        | AREA<br>SF | VOLUME<br>CF | AREA<br>SF | VOLUME<br>CF |
| SHOTCRETE REPAIRS                      | 0.0        | 0.0          |            |              |
| PRESTRESSED CONCRETE<br>GIRDER REPAIRS | 1.0        | 0.3          |            |              |

## NOTES:

SPANS WILL RECEIVE TSA COATING FOR THE FIRST 5'OF THE GIRDERS AT THE BENTS AND THEN THE TSA COATING IN PRESTRESSED CONCRETE GIRDER REPAIR LOCATIONS. SEE "PRESTRESSED CONCRETE GIRDERS WITH THERMAL SPRAY ANODE" SPECIAL PROVISION AND SHEETS S2-62 THRU

FOR GIRDER & DIAPHRAGM AND UNDERDECK REPAIRS SEE "TYPICAL GIRDER, UNDERDECK AND DIAPHRAGM REPAIR DETAILS" SHEET.

FOR PRESTRESSED CONCRETE GIRDER REPAIR, SEE "PRESTRESSED CONCRETE GIRDERS WITH THERMAL SPRAY ANODE" SPECIAL PROVISION.

FOR SHOTCRETE REPAIRS, SEE SPECIAL PROVISIONS.

VALUES IN CHART REPRESENT ESTIMATED REPAIR TOTALS AFTER REMOVAL OF UNSOUND CONCRETE TO REPAIR DEPTH AND MIN.1"CL. TO SAW CUT. SEE REPAIR DETAILS.

SHOTCRETE REPAIRS

PRESTRESSED CONCRETE GIRDER REPAIR

PROJECT NO. B-5939 CARTERET \_ COUNTY BRIDGE NO.

SHEET 26 OF 30

STATE OF NORTH CAROLINA DEPARTMENT OF TRANSPORTATION

FRAMING PLAN SPAN 50 & 51

DOCUMENT NOT CONSIDERED FINAL UNLESS ALL SIGNATURES COMPLETED