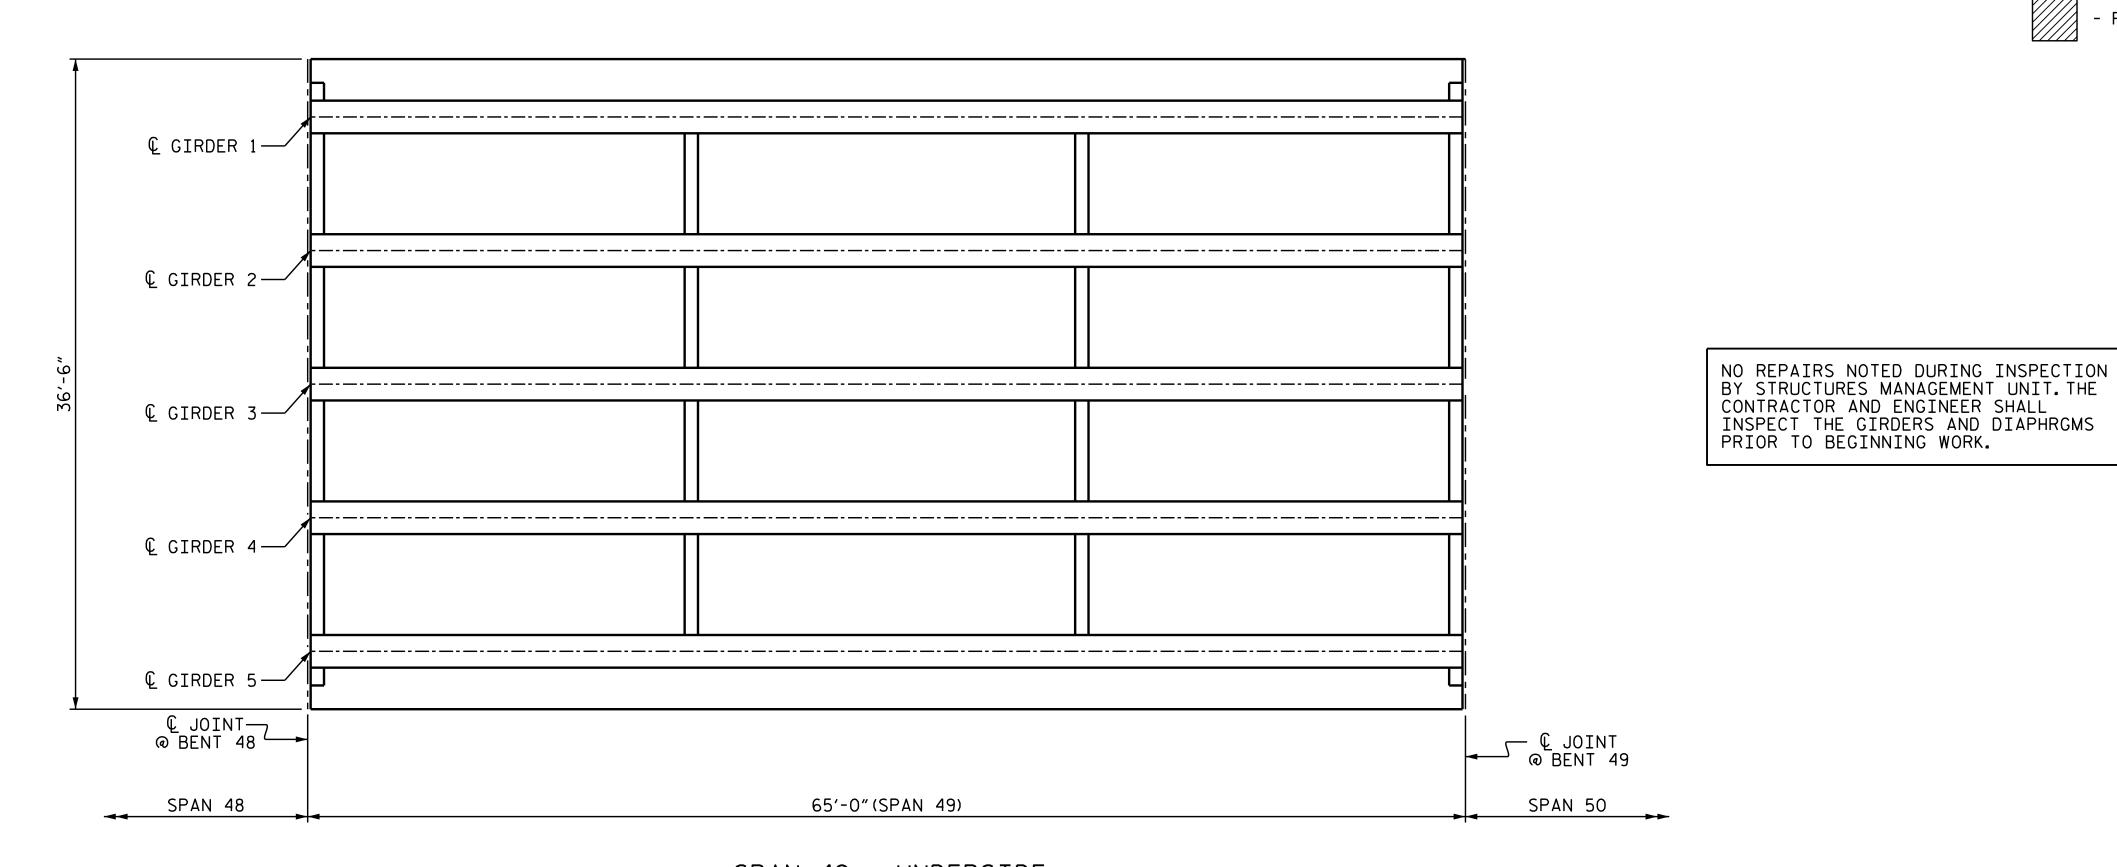

## SPAN 48 - UNDERSIDE

SPAN 49 - UNDERSIDE

S. T. SANDOR DATE : 8/2016 DRAWN BY M. A. LEE DATE : 9/2016 CHECKED BY : .

Greg Dickey

PROJECT NO. B-5939 CARTERET

BRIDGE NO.

SHEET 25 OF 30

STATE OF NORTH CAROLINA DEPARTMENT OF TRANSPORTATION

FRAMING PLAN SPAN 48 & 49

DOCUMENT NOT CONSIDERED FINAL UNLESS ALL SIGNATURES COMPLETED

SHEET NO. REVISIONS S2-40 DATE:

23-FEB-2017 07:14
R:\Structures\Carteret 6\FINAL\Carteret\*0006\_All\_necessary\_Dwgs,Ready\_to\_Plot\400\_253-311\_B5939\_FP\_S2-16-45 .dgn

## NOTES:

SPANS WILL RECEIVE TSA COATING FOR THE FIRST 5'OF THE GIRDERS AT THE BENTS AND THEN THE TSA COATING IN PRESTRESSED CONCRETE GIRDER REPAIR LOCATIONS. SEE "PRESTRESSED CONCRETE GIRDERS WITH THERMAL SPRAY ANODE" SPECIAL PROVISION AND SHEETS S2-62 THRU

ACTUAL

ACTUAL

VOLUME

CF

VOLUME

AREA

AREA

FOR GIRDER & DIAPHRAGM AND UNDERDECK REPAIRS SEE "TYPICAL GIRDER, UNDERDECK AND DIAPHRAGM REPAIR DETAILS" SHEET.

FOR PRESTRESSED CONCRETE GIRDER REPAIR, SEE "PRESTRESSED CONCRETE GIRDERS WITH THERMAL SPRAY ANODE" SPECIAL PROVISION.

FOR SHOTCRETE REPAIRS, SEE SPECIAL PROVISIONS.

VALUES IN CHART REPRESENT ESTIMATED REPAIR TOTALS AFTER REMOVAL OF UNSOUND CONCRETE TO REPAIR DEPTH AND MIN.1"CL. TO SAW CUT. SEE REPAIR DETAILS.