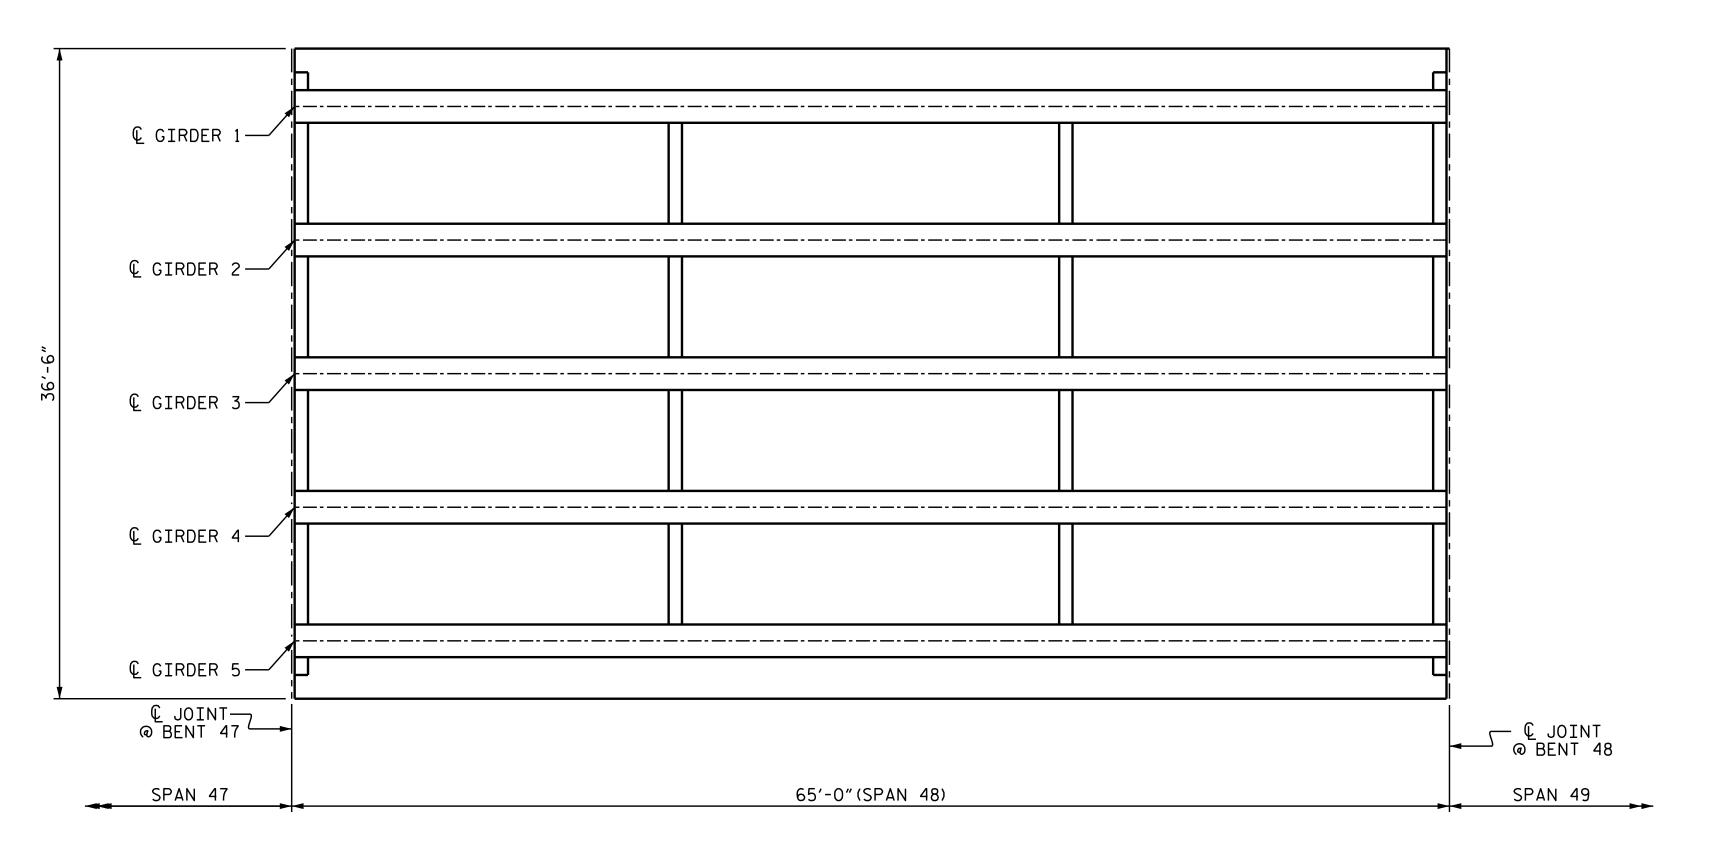

FRAMING PLAN SPAN 48 & 49

DOCUMENT NOT CONSIDERED FINAL UNLESS ALL SIGNATURES COMPLETED

SHEET NO. REVISIONS S2-40 DATE:

23-FEB-2017 07:14
R:\Structures\Carteret 6\FINAL\Carteret\*0006\_All\_necessary\_Dwgs,Ready\_to\_Plot\400\_253-311\_B5939\_FP\_S2-16-45 .dgn

## NOTES:

SPANS WILL RECEIVE TSA COATING FOR THE FIRST 5'OF THE GIRDERS AT THE BENTS AND THEN THE TSA COATING IN PRESTRESSED CONCRETE GIRDER REPAIR LOCATIONS. SEE "PRESTRESSED CONCRETE GIRDERS WITH THERMAL SPRAY ANODE" SPECIAL PROVISION AND SHEETS S2-62 THRU

ACTUAL

ACTUAL

VOLUME

CF

VOLUME

AREA

AREA

FOR GIRDER & DIAPHRAGM AND UNDERDECK REPAIRS SEE "TYPICAL GIRDER, UNDERDECK AND DIAPHRAGM REPAIR DETAILS" SHEET.

FOR PRESTRESSED CONCRETE GIRDER REPAIR, SEE "PRESTRESSED CONCRETE GIRDERS WITH THERMAL SPRAY ANODE" SPECIAL PROVISION.

FOR SHOTCRETE REPAIRS, SEE SPECIAL PROVISIONS.

VALUES IN CHART REPRESENT ESTIMATED REPAIR TOTALS AFTER REMOVAL OF UNSOUND CONCRETE TO REPAIR DEPTH AND MIN.1"CL. TO SAW CUT. SEE REPAIR DETAILS.