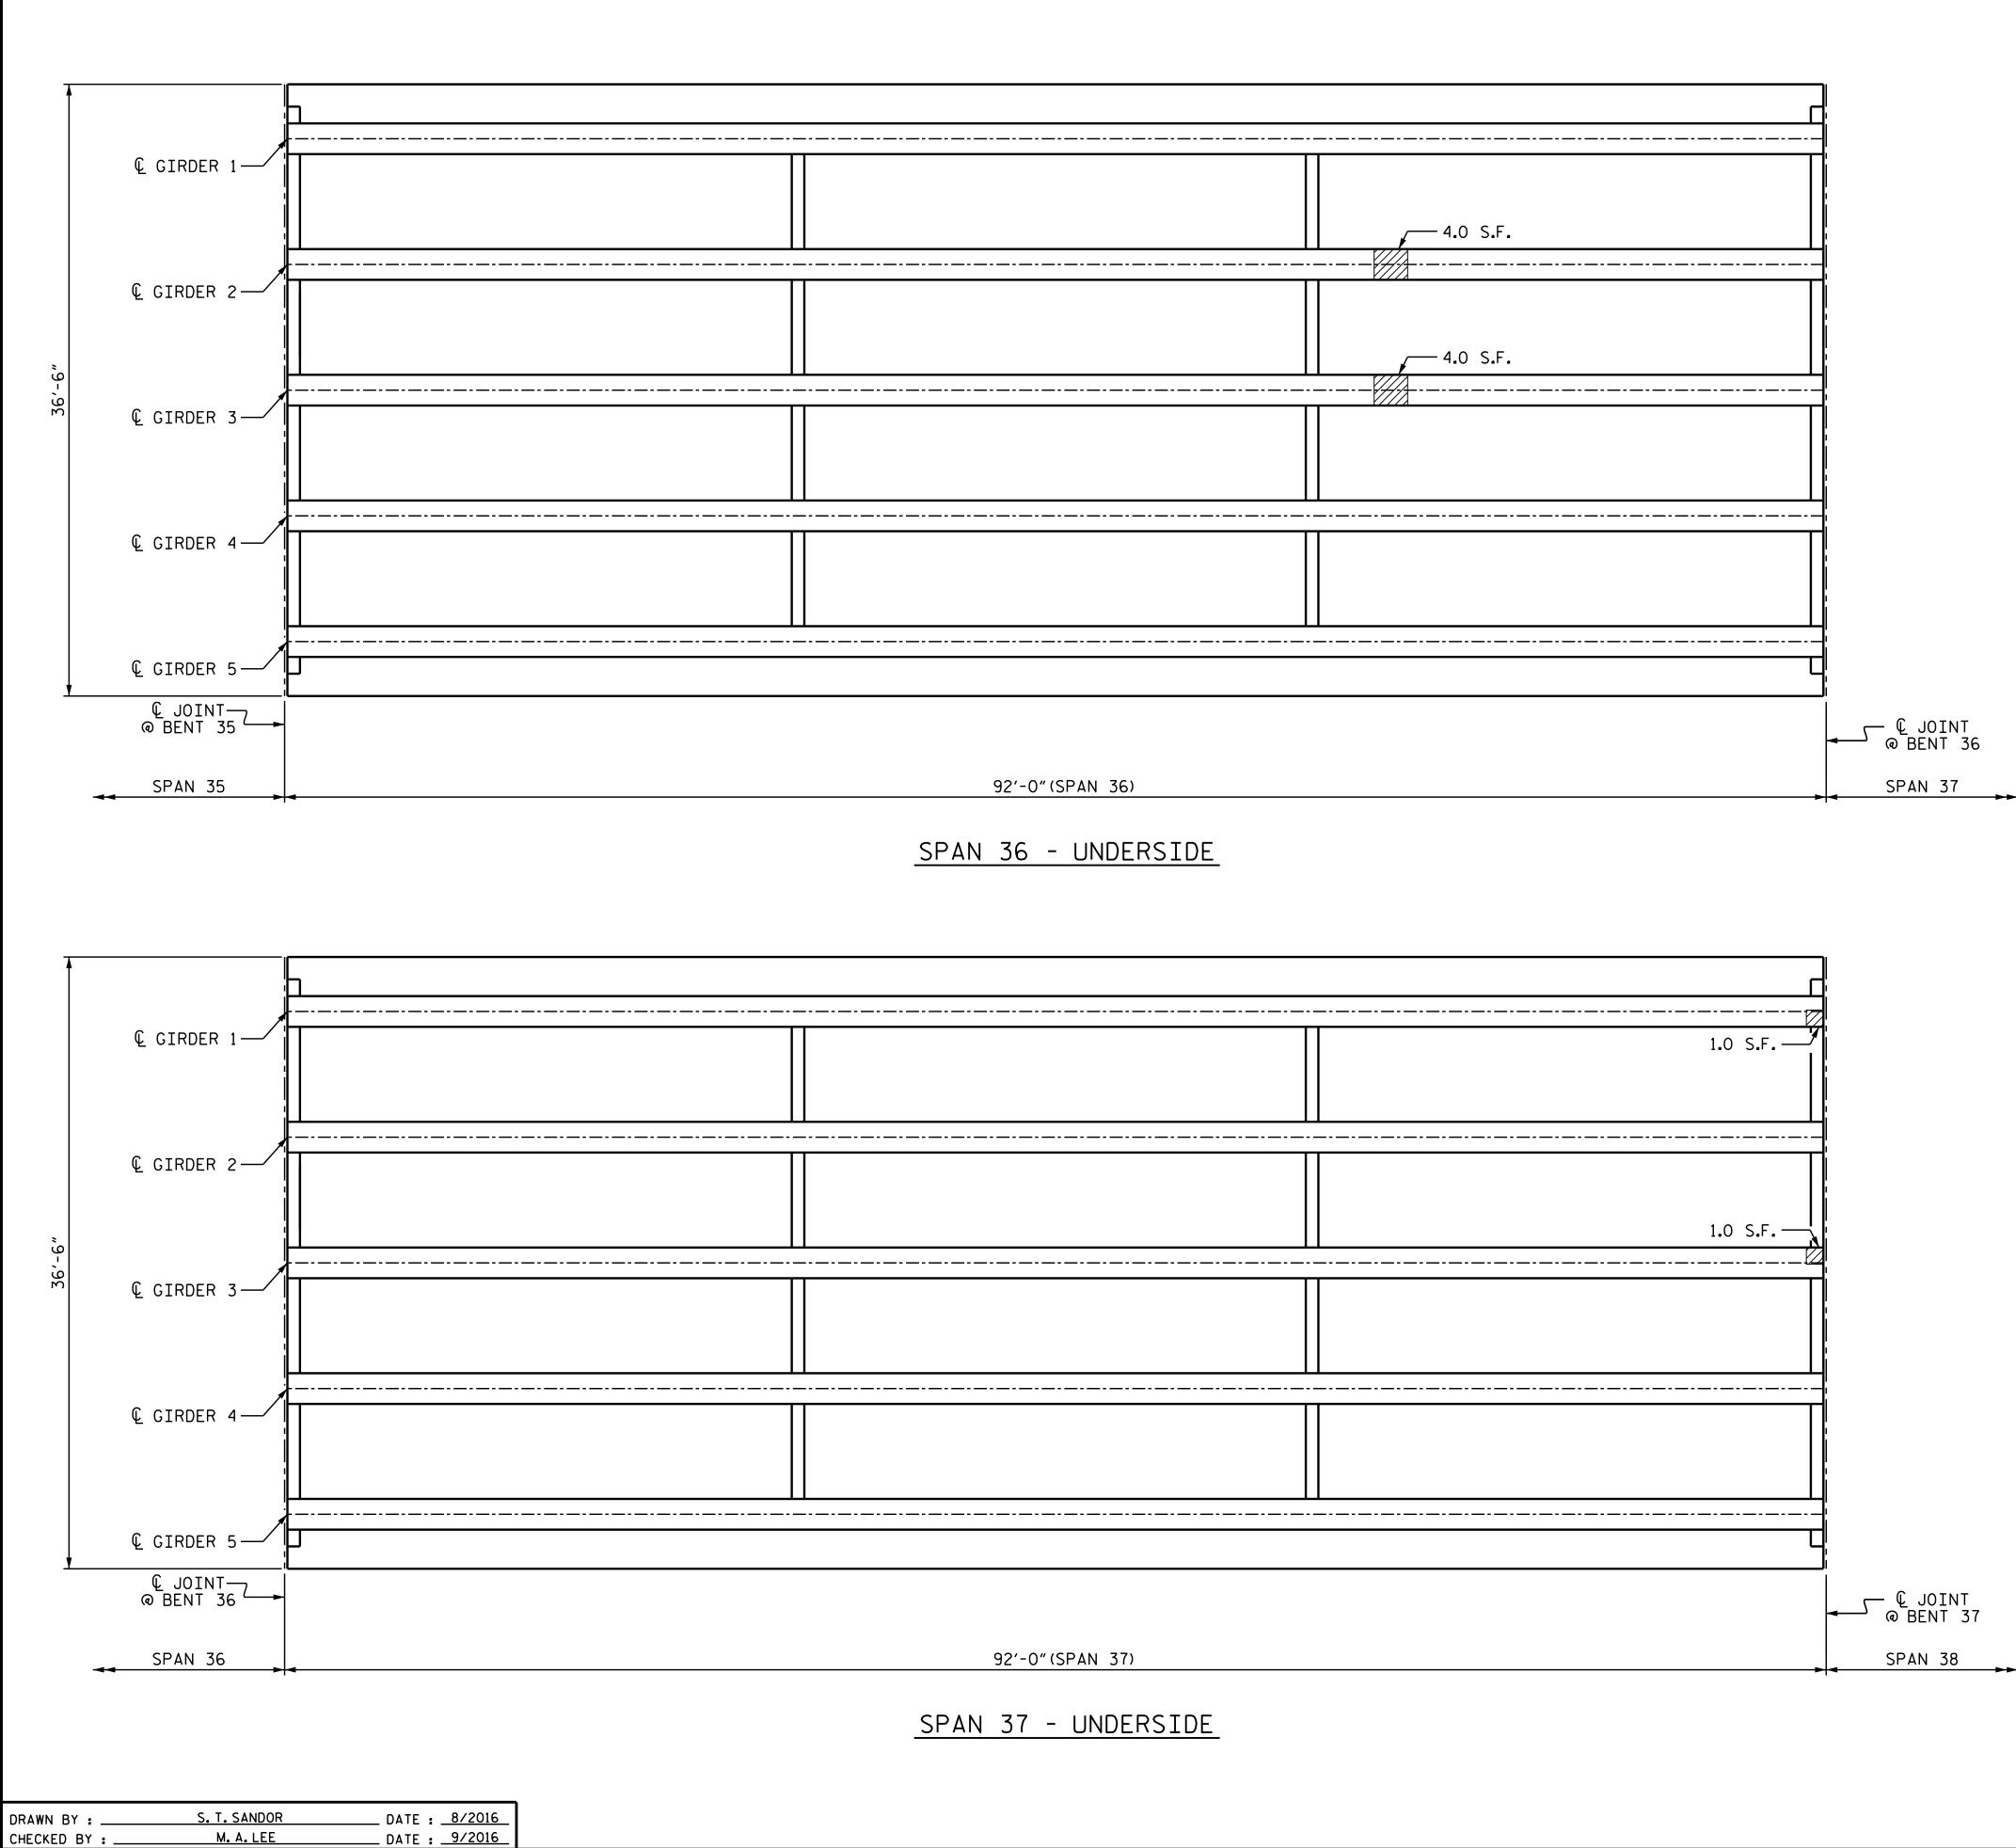

+

+

| REPAIR QUANTITY TABLE                                                                                                                                                                                                                                                          |            |              |            |              |  |  |  |  |
|--------------------------------------------------------------------------------------------------------------------------------------------------------------------------------------------------------------------------------------------------------------------------------|------------|--------------|------------|--------------|--|--|--|--|
| REPAIRS SPAN 36                                                                                                                                                                                                                                                                | QUANTITIES |              |            |              |  |  |  |  |
| REFAIRS SFAN JO                                                                                                                                                                                                                                                                | ESTIMATE   |              | ACTUAL     |              |  |  |  |  |
|                                                                                                                                                                                                                                                                                | AREA<br>SF | VOLUME<br>CF | AREA<br>SF | VOLUME<br>CF |  |  |  |  |
| SHOTCRETE REPAIRS                                                                                                                                                                                                                                                              | 0.0        | 0.0          |            |              |  |  |  |  |
| PRESTRESSED CONCRETE<br>GIRDER REPAIRS                                                                                                                                                                                                                                         | 8.0        | 2.3          |            |              |  |  |  |  |
| REPAIRS SPAN 37                                                                                                                                                                                                                                                                | QUANTITIES |              |            |              |  |  |  |  |
|                                                                                                                                                                                                                                                                                | ESTIMATE   |              | ACTUAL     |              |  |  |  |  |
|                                                                                                                                                                                                                                                                                | AREA<br>SF | VOLUME<br>CF | AREA<br>SF | VOLUME<br>CF |  |  |  |  |
| SHOTCRETE REPAIRS                                                                                                                                                                                                                                                              | 0.0        | 0.0          |            |              |  |  |  |  |
| PRESTRESSED CONCRETE<br>GIRDER REPAIRS                                                                                                                                                                                                                                         | 2.0        | 0.6          |            |              |  |  |  |  |
| <b>NOTES:</b><br>PANS WILL RECEIVE TSA COATING FOR THE FIRST 5' OF THE GIRDERS<br>T THE BENTS AND THEN THE TSA COATING IN PRESTRESSED CONCRETE<br>IRDER REPAIR LOCATIONS.SEE "PRESTRESSED CONCRETE GIRDERS WITH<br>HERMAL SPRAY ANODE" SPECIAL PROVISION AND SHEETS S2-62 THRU |            |              |            |              |  |  |  |  |

FOR GIRDER & DIAPHRAGM AND UNDERDECK REPAIRS SEE "TYPICAL GIRDER, UNDERDECK AND DIAPHRAGM REPAIR DETAILS" SHEET.

FOR PRESTRESSED CONCRETE GIRDER REPAIR, SEE "PRESTRESSED CONCRETE GIRDERS WITH THERMAL SPRAY ANODE" SPECIAL PROVISION.

FOR SHOTCRETE REPAIRS, SEE SPECIAL PROVISIONS.

VALUES IN CHART REPRESENT ESTIMATED REPAIR TOTALS AFTER REMOVAL OF UNSOUND CONCRETE TO REPAIR DEPTH AND MIN.1"CL.TO SAW CUT. SEE REPAIR DETAILS.

SHOTCRETE REPAIRS

PRESTRESSED CONCRETE GIRDER REPAIR

|                                                  | PROJEC<br>C<br>BRIDGE | ARTE         |            | 3-5939<br>co<br> | )<br>UNTY       |  |  |  |
|--------------------------------------------------|-----------------------|--------------|------------|------------------|-----------------|--|--|--|
| <u>SHEET 19 OF 30</u>                            |                       |              |            |                  |                 |  |  |  |
| TH CAROL HAR                                     | AROLINA<br>ANSPORTA   | TION         |            |                  |                 |  |  |  |
| SEAL<br>21271<br>PROPERTY OF SEAL<br>21271       |                       | FRAM<br>SPAN | IING<br>36 | PLAN<br>& 37     |                 |  |  |  |
| DocuSigned by:<br>Irez Lickey<br>884E46B8CE5B4B6 |                       |              |            |                  |                 |  |  |  |
| 684E40B8CE5B4B0                                  | REVISIONS SHEET NO.   |              |            |                  |                 |  |  |  |
| DOCUMENT NOT CONSIDERED                          | NO. BY:               | DATE:        | NO. BY:    | DATE:            | S2-34           |  |  |  |
| FINAL UNLESS ALL<br>SIGNATURES COMPLETED         | 1                     |              | 3<br>4     |                  | TOTAL<br>SHEETS |  |  |  |