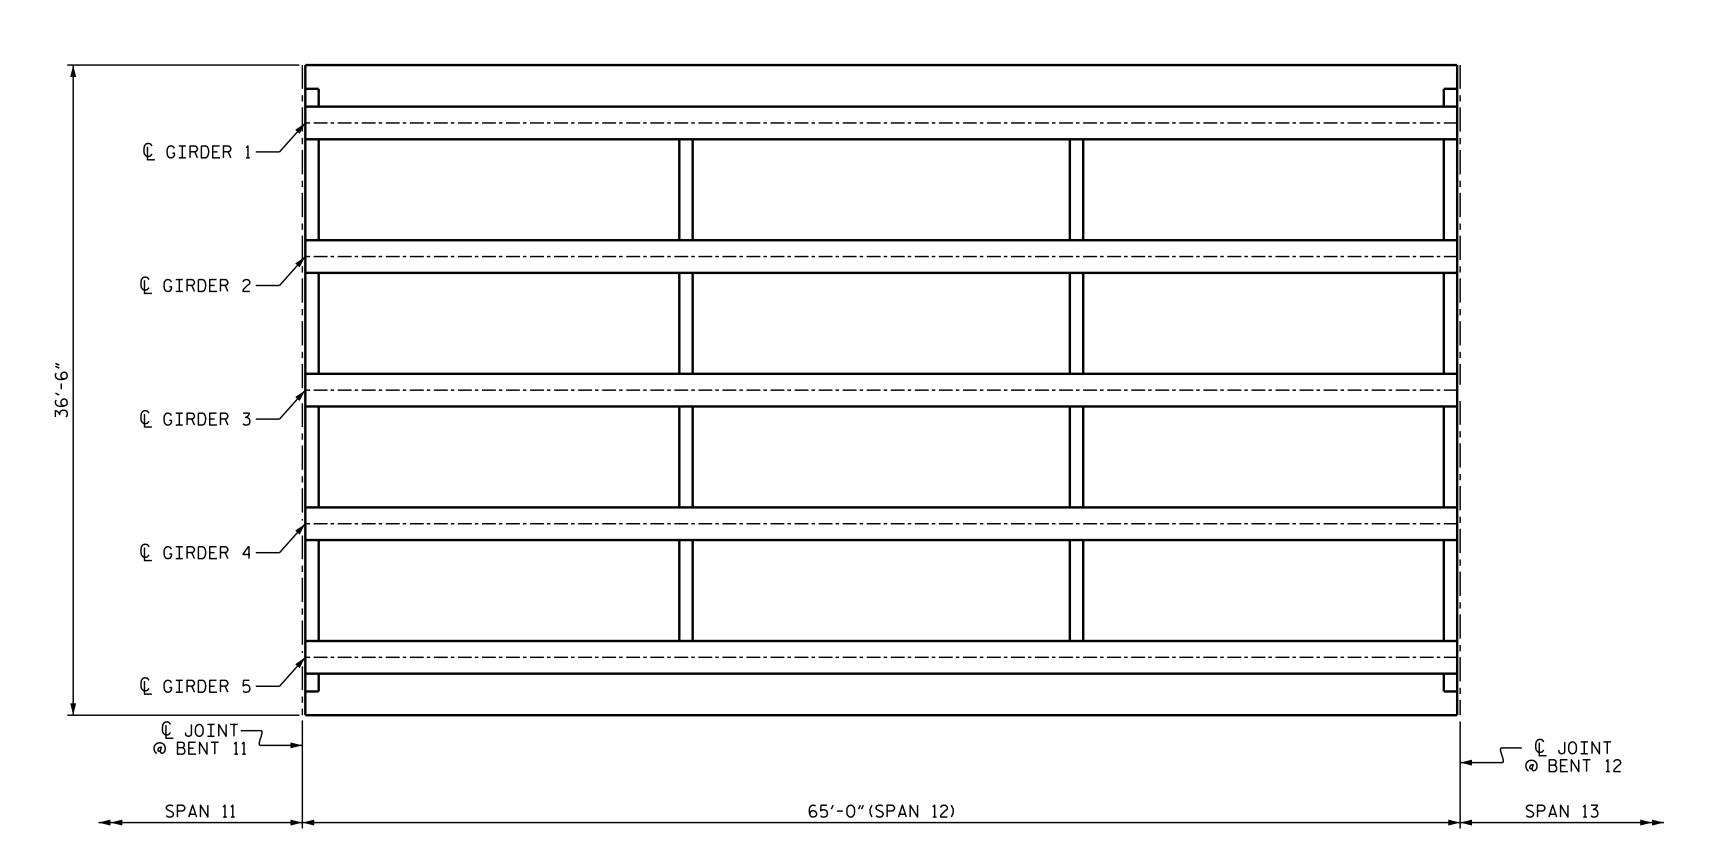

## NOTES:

SPANS WILL RECEIVE TSA COATING FOR THE FIRST 5'OF THE GIRDERS AT THE BENTS AND THEN THE TSA COATING IN PRESTRESSED CONCRETE GIRDER REPAIR LOCATIONS. SEE "PRESTRESSED CONCRETE GIRDERS WITH THERMAL SPRAY ANODE" SPECIAL PROVISION AND SHEETS S2-62 THRU \$2-65.

FOR GIRDER & DIAPHRAGM AND UNDERDECK REPAIRS SEE "TYPICAL GIRDER, UNDERDECK AND DIAPHRAGM REPAIR DETAILS" SHEET.

FOR PRESTRESSED CONCRETE GIRDER REPAIR, SEE "PRESTRESSED CONCRETE GIRDERS WITH THERMAL SPRAY ANODE" SPECIAL PROVISION.

FOR SHOTCRETE REPAIRS, SEE SPECIAL PROVISIONS.

VALUES IN CHART REPRESENT ESTIMATED REPAIR TOTALS AFTER REMOVAL OF UNSOUND CONCRETE TO REPAIR DEPTH AND MIN. 1"CL. TO SAW CUT. SEE REPAIR DETAILS.

- SHOTCRETE REPAIRS

- PRESTRESSED CONCRETE GIRDER REPAIR

PROJECT NO. B-5939

CARTERET COUNTY

BRIDGE NO. 6

SHEET 6 OF 30

STATE OF NORTH CAROLINA

DEPARTMENT OF TRANSPORTATION
RALEIGH

FRAMING PLAN SPAN 11 & 12