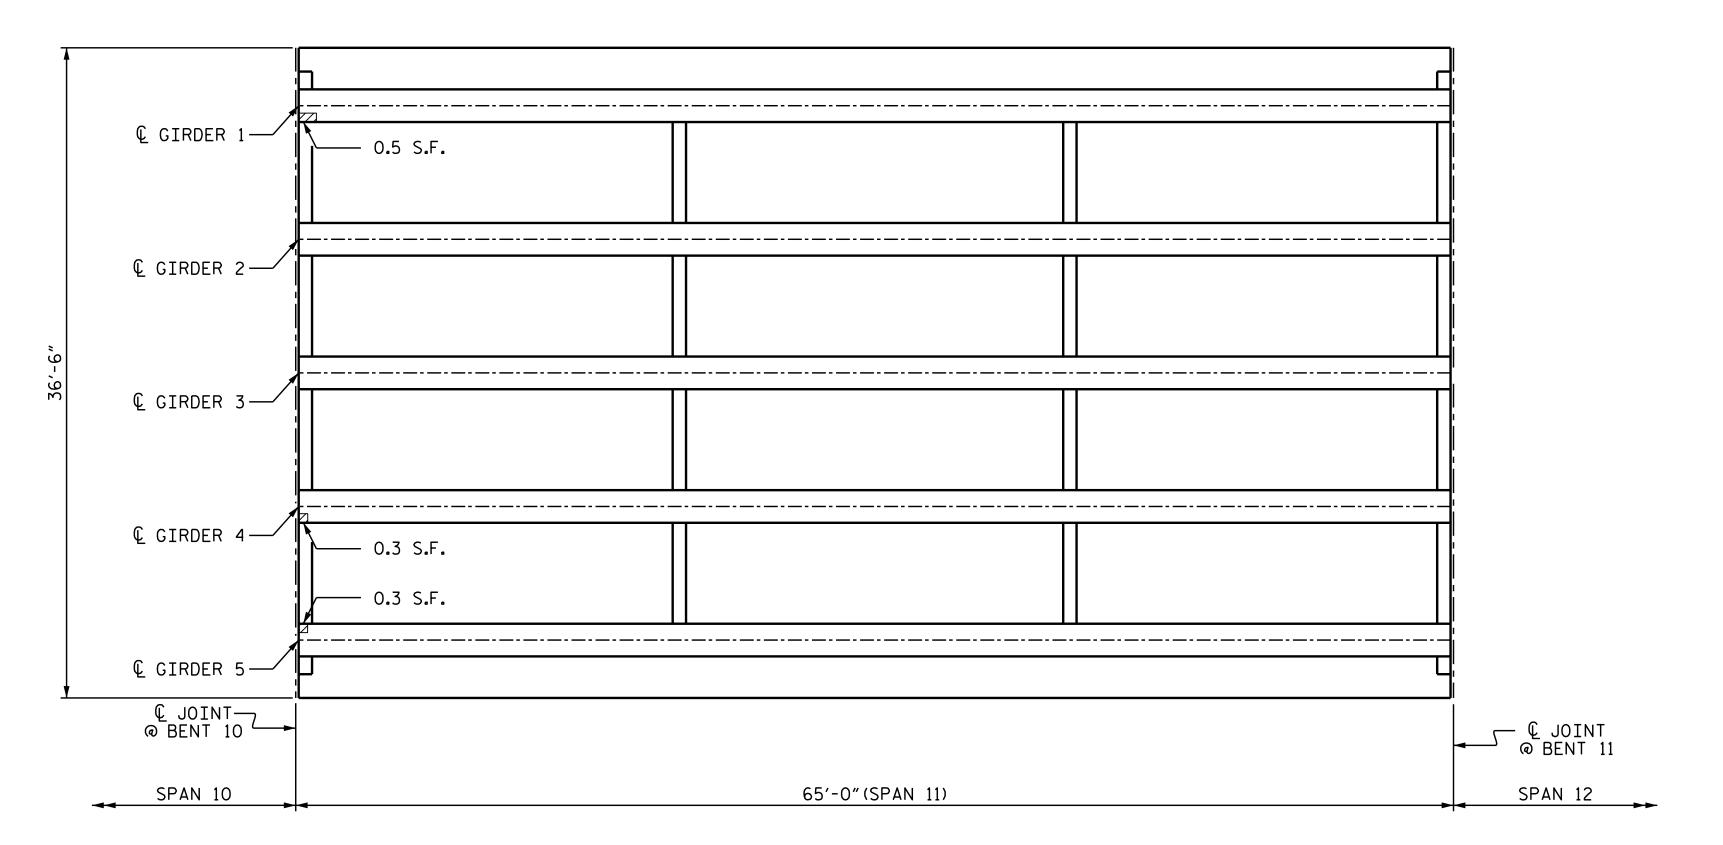

## NOTES:

SPANS WILL RECEIVE TSA COATING FOR THE FIRST 5'OF THE GIRDERS AT THE BENTS AND THEN THE TSA COATING IN PRESTRESSED CONCRETE GIRDER REPAIR LOCATIONS. SEE "PRESTRESSED CONCRETE GIRDERS WITH THERMAL SPRAY ANODE" SPECIAL PROVISION AND SHEETS S2-62 THRU \$2-65.

FOR GIRDER & DIAPHRAGM AND UNDERDECK REPAIRS SEE "TYPICAL GIRDER, UNDERDECK AND DIAPHRAGM REPAIR DETAILS" SHEET.

FOR PRESTRESSED CONCRETE GIRDER REPAIR, SEE "PRESTRESSED CONCRETE GIRDERS WITH THERMAL SPRAY ANODE" SPECIAL PROVISION.

FOR SHOTCRETE REPAIRS, SEE SPECIAL PROVISIONS.

VALUES IN CHART REPRESENT ESTIMATED REPAIR TOTALS AFTER REMOVAL OF UNSOUND CONCRETE TO REPAIR DEPTH AND MIN. 1"CL. TO SAW CUT. SEE REPAIR DETAILS.

- SHOTCRETE REPAIRS

- PRESTRESSED CONCRETE GIRDER REPAIR

PROJECT NO. B-5939

CARTERET COUNTY

BRIDGE NO. 6

SHEET 6 OF 30

STATE OF NORTH CAROLINA

DEPARTMENT OF TRANSPORTATION
RALEIGH

FRAMING PLAN SPAN 11 & 12