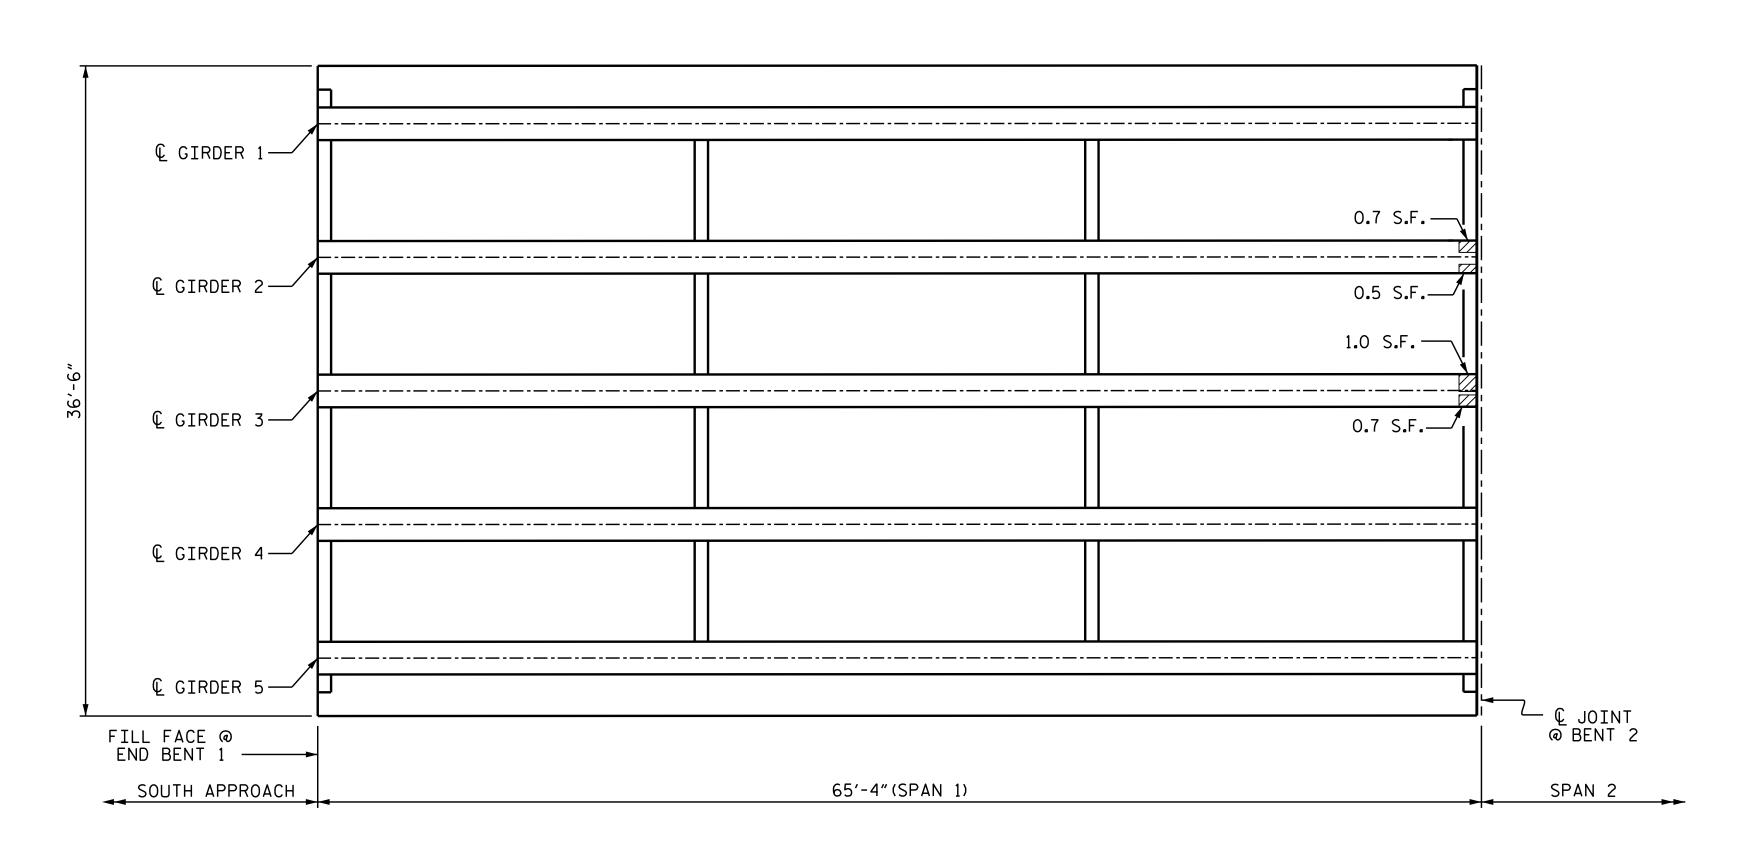

## SPAN 1 - UNDERSIDE

| REPAIR QUANTITY TABLE                                                                                                                                                                                                                                                                                                                                                                                                                                                                                                                                                                                                   |                                                                    |                              |                         |                |  |  |  |  |  |
|-------------------------------------------------------------------------------------------------------------------------------------------------------------------------------------------------------------------------------------------------------------------------------------------------------------------------------------------------------------------------------------------------------------------------------------------------------------------------------------------------------------------------------------------------------------------------------------------------------------------------|--------------------------------------------------------------------|------------------------------|-------------------------|----------------|--|--|--|--|--|
| REPAIRS SPAN 1                                                                                                                                                                                                                                                                                                                                                                                                                                                                                                                                                                                                          | OANTITIES<br>ESTIMATE ACTUAL                                       |                              |                         |                |  |  |  |  |  |
|                                                                                                                                                                                                                                                                                                                                                                                                                                                                                                                                                                                                                         | AREA                                                               | VOLUME                       | AREA                    | VOLUME         |  |  |  |  |  |
| SHOTCRETE REPAIRS                                                                                                                                                                                                                                                                                                                                                                                                                                                                                                                                                                                                       | SF<br>0.0                                                          | CF<br>0.0                    | SF                      | CF             |  |  |  |  |  |
| PRESTRESSED CONCRETE<br>GIRDER REPAIRS                                                                                                                                                                                                                                                                                                                                                                                                                                                                                                                                                                                  | 2.9                                                                | 0.8                          |                         |                |  |  |  |  |  |
| REPAIRS SPAN 2                                                                                                                                                                                                                                                                                                                                                                                                                                                                                                                                                                                                          | QUANTITIES                                                         |                              |                         |                |  |  |  |  |  |
|                                                                                                                                                                                                                                                                                                                                                                                                                                                                                                                                                                                                                         | ESTI<br>AREA                                                       | MATE<br>VOLUME               | AC <sup>-</sup><br>AREA | TUAL<br>VOLUME |  |  |  |  |  |
|                                                                                                                                                                                                                                                                                                                                                                                                                                                                                                                                                                                                                         | SF                                                                 | CF                           | SF                      | CF             |  |  |  |  |  |
| SHOTCRETE REPAIRS<br>PRESTRESSED CONCRETE<br>GIRDER REPAIRS                                                                                                                                                                                                                                                                                                                                                                                                                                                                                                                                                             | 0.0                                                                | 0 <b>.</b> 0<br>5 <b>.</b> 5 |                         |                |  |  |  |  |  |
| HERMAL SPRAY ANODE" SPECIAL PROVISION AND SHEETS S2-62 THRU<br>2-65.<br>SPAN 2, GIRDER 3 WILL BE REQUIRED TO BE A MONITORING LOCATION.<br>OR GIRDER & DIAPHRAGM AND UNDERDECK REPAIRS SEE "TYPICAL<br>IRDER, UNDERDECK AND DIAPHRAGM REPAIR DETAILS" SHEET.<br>OR PRESTRESSED CONCRETE GIRDER REPAIR, SEE "PRESTRESSED CONCRETE<br>IRDERS WITH THERMAL SPRAY ANODE" SPECIAL PROVISION.<br>OR SHOTCRETE REPAIRS, SEE SPECIAL PROVISIONS.<br>ALUES IN CHART REPRESENT ESTIMATED REPAIR TOTALS AFTER REMOVAL<br>F UNSOUND CONCRETE TO REPAIR DEPTH AND MIN.1" CL. TO SAW CUT. SEE<br>EPAIR DETAILS.<br>- SHOTCRETE REPAIRS |                                                                    |                              |                         |                |  |  |  |  |  |
| BRI                                                                                                                                                                                                                                                                                                                                                                                                                                                                                                                                                                                                                     | DJECT N<br>CAR<br>IDGE NO                                          | TERET                        | <u>3-593</u><br>C       | 9<br>OUNTY     |  |  |  |  |  |
| NUMBER OF CAROLAND                                                                                                                                                                                                                                                                                                                                                                                                                                                                                                                                                                                                      | STATE OF NORTH CAROLINA<br>DEPARTMENT OF TRANSPORTATION<br>RALEIGH |                              |                         |                |  |  |  |  |  |