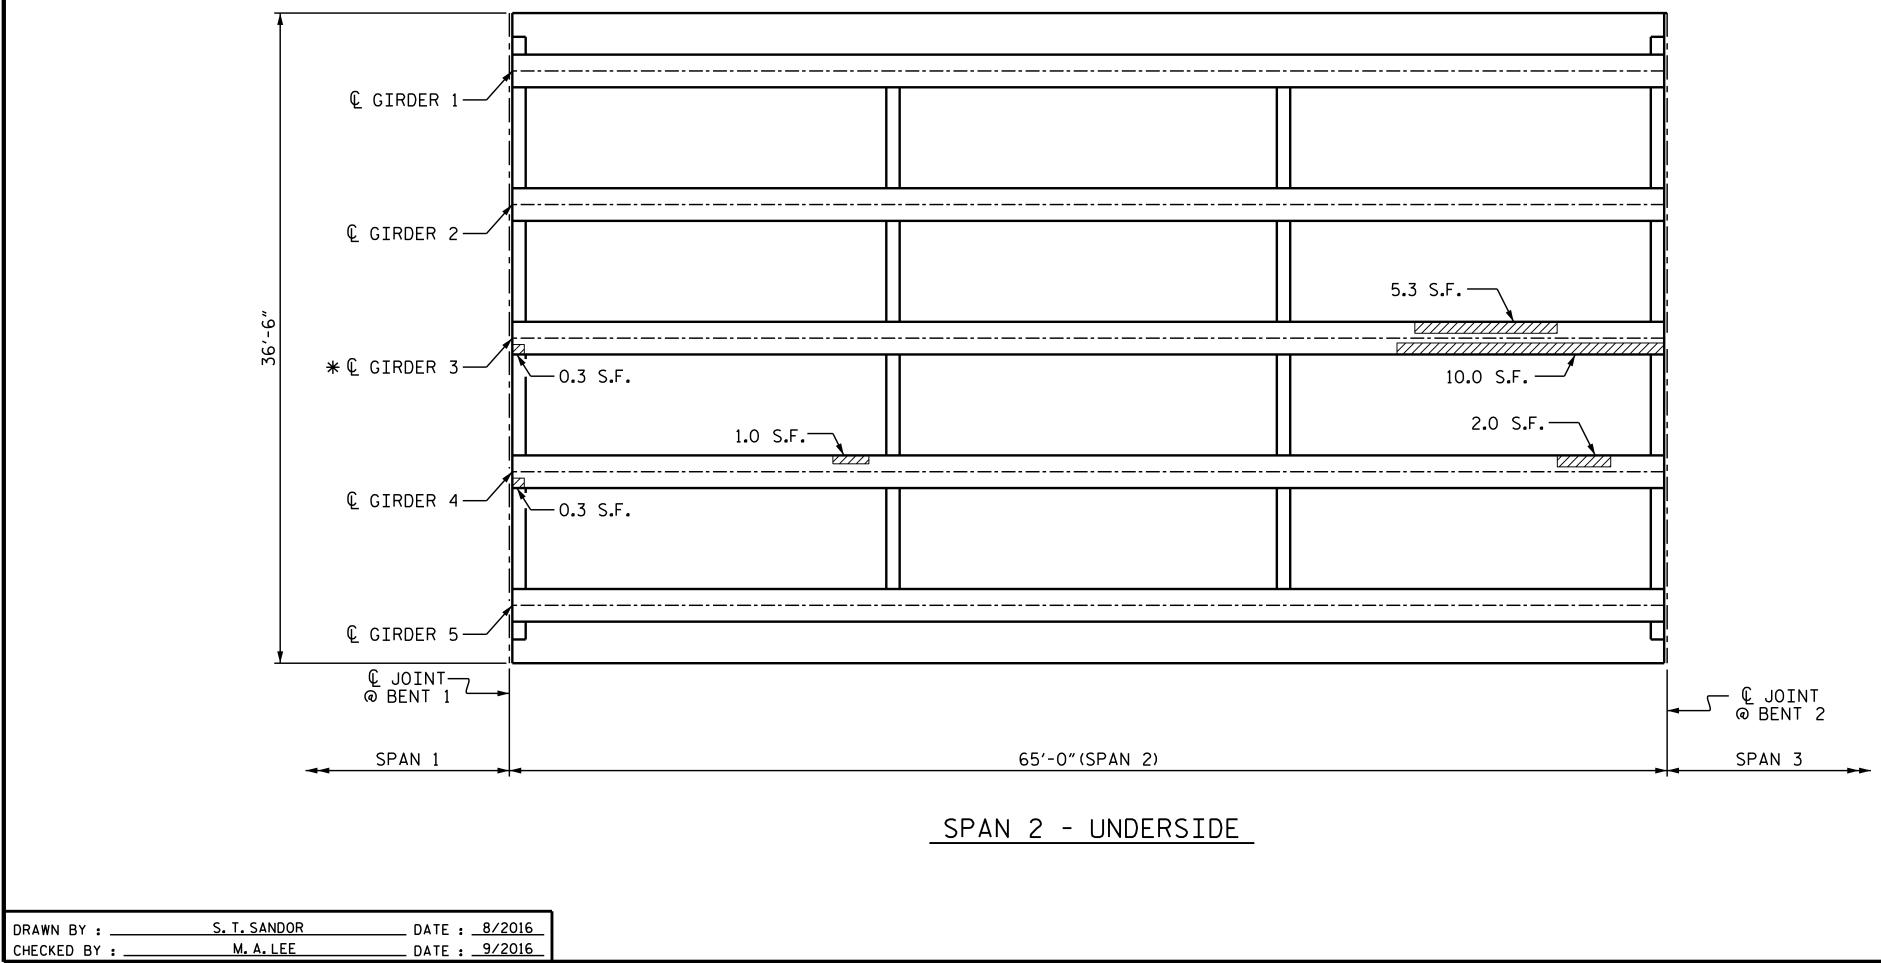

## SPAN 1 - UNDERSIDE

| REPAIR QUANTITY TABLE                                                                                                                                                                                                                                                                                                                                                                                                                                                                                                                                                                                                   |                                                                    |                              |                         |                |  |  |  |  |  |
|-------------------------------------------------------------------------------------------------------------------------------------------------------------------------------------------------------------------------------------------------------------------------------------------------------------------------------------------------------------------------------------------------------------------------------------------------------------------------------------------------------------------------------------------------------------------------------------------------------------------------|--------------------------------------------------------------------|------------------------------|-------------------------|----------------|--|--|--|--|--|
| REPAIRS SPAN 1                                                                                                                                                                                                                                                                                                                                                                                                                                                                                                                                                                                                          | OANTITIES<br>ESTIMATE ACTUAL                                       |                              |                         |                |  |  |  |  |  |
|                                                                                                                                                                                                                                                                                                                                                                                                                                                                                                                                                                                                                         | AREA                                                               | VOLUME                       | AREA                    | VOLUME         |  |  |  |  |  |
| SHOTCRETE REPAIRS                                                                                                                                                                                                                                                                                                                                                                                                                                                                                                                                                                                                       | SF<br>0.0                                                          | CF<br>0.0                    | SF                      | CF             |  |  |  |  |  |
| PRESTRESSED CONCRETE<br>GIRDER REPAIRS                                                                                                                                                                                                                                                                                                                                                                                                                                                                                                                                                                                  | 2.9                                                                | 0.8                          |                         |                |  |  |  |  |  |
| REPAIRS SPAN 2                                                                                                                                                                                                                                                                                                                                                                                                                                                                                                                                                                                                          | QUANTITIES                                                         |                              |                         |                |  |  |  |  |  |
|                                                                                                                                                                                                                                                                                                                                                                                                                                                                                                                                                                                                                         | ESTI<br>AREA                                                       | MATE<br>VOLUME               | AC <sup>-</sup><br>AREA | TUAL<br>VOLUME |  |  |  |  |  |
|                                                                                                                                                                                                                                                                                                                                                                                                                                                                                                                                                                                                                         | SF                                                                 | CF                           | SF                      | CF             |  |  |  |  |  |
| SHOTCRETE REPAIRS<br>PRESTRESSED CONCRETE<br>GIRDER REPAIRS                                                                                                                                                                                                                                                                                                                                                                                                                                                                                                                                                             | 0.0                                                                | 0 <b>.</b> 0<br>5 <b>.</b> 5 |                         |                |  |  |  |  |  |
| HERMAL SPRAY ANODE" SPECIAL PROVISION AND SHEETS S2-62 THRU<br>2-65.<br>SPAN 2, GIRDER 3 WILL BE REQUIRED TO BE A MONITORING LOCATION.<br>OR GIRDER & DIAPHRAGM AND UNDERDECK REPAIRS SEE "TYPICAL<br>IRDER, UNDERDECK AND DIAPHRAGM REPAIR DETAILS" SHEET.<br>OR PRESTRESSED CONCRETE GIRDER REPAIR, SEE "PRESTRESSED CONCRETE<br>IRDERS WITH THERMAL SPRAY ANODE" SPECIAL PROVISION.<br>OR SHOTCRETE REPAIRS, SEE SPECIAL PROVISIONS.<br>ALUES IN CHART REPRESENT ESTIMATED REPAIR TOTALS AFTER REMOVAL<br>F UNSOUND CONCRETE TO REPAIR DEPTH AND MIN.1" CL. TO SAW CUT. SEE<br>EPAIR DETAILS.<br>- SHOTCRETE REPAIRS |                                                                    |                              |                         |                |  |  |  |  |  |
| BRI                                                                                                                                                                                                                                                                                                                                                                                                                                                                                                                                                                                                                     | DJECT N<br>CAR<br>IDGE NO                                          | TERET                        | <u>3-593</u><br>C       | 9<br>OUNTY     |  |  |  |  |  |
| NUMBER OF CAROLAND                                                                                                                                                                                                                                                                                                                                                                                                                                                                                                                                                                                                      | STATE OF NORTH CAROLINA<br>DEPARTMENT OF TRANSPORTATION<br>RALEIGH |                              |                         |                |  |  |  |  |  |