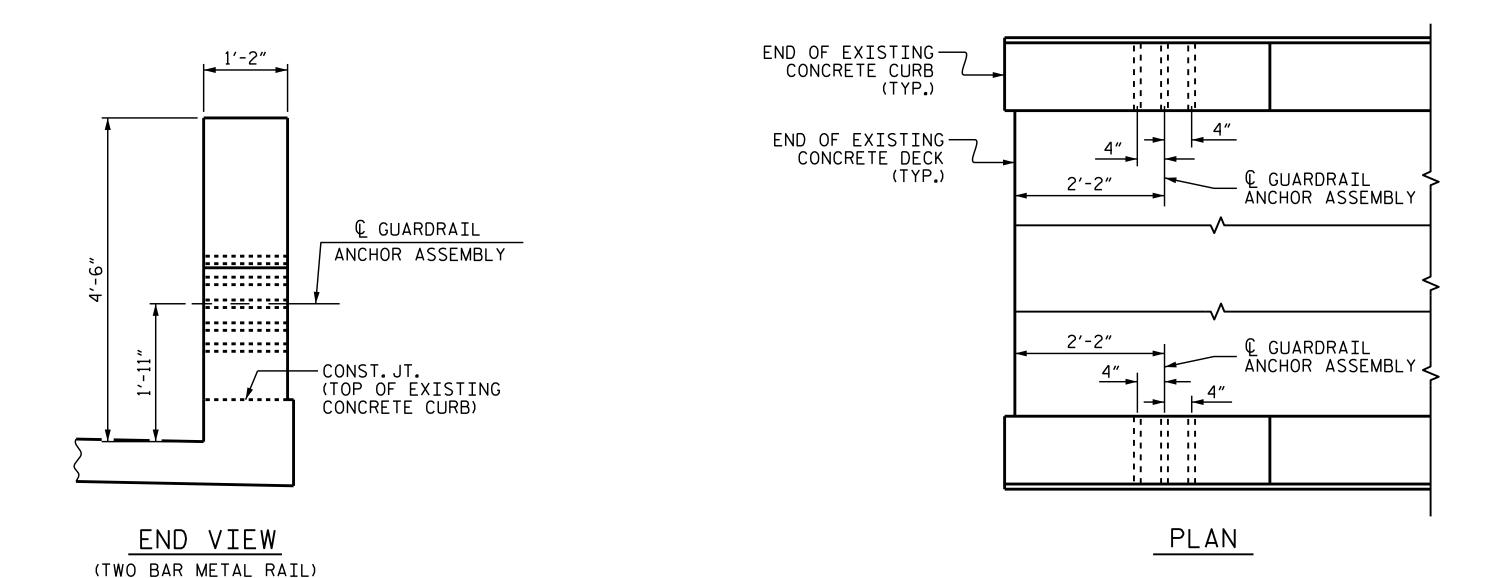

THE GUARDRAIL ANCHOR ASSEMBLY IS REQUIRED AT ALL POINTS WHERE APPROACH GUARDRAIL IS TO BE ATTACHED TO THE END OF THE PARAPET. FOR POINTS OF ATTACHMENT, SEE SKETCH.

AFTER INSTALLATION, THE EXPOSED THREAD OF THE BOLT SHALL BE BURRED WITH A SHARP POINTED TOOL.

## SKETCH SHOWING POINTS OF ATTACHMENT

\*LOCATION OF GUARDRAIL ATTACHMENT

PROJECT NO. B-5939

CARTERET COUNTY

BRIDGE NO. 6

SHEET 8 OF 8

DEPARTMENT OF TRANSPORTATION

STANDARD