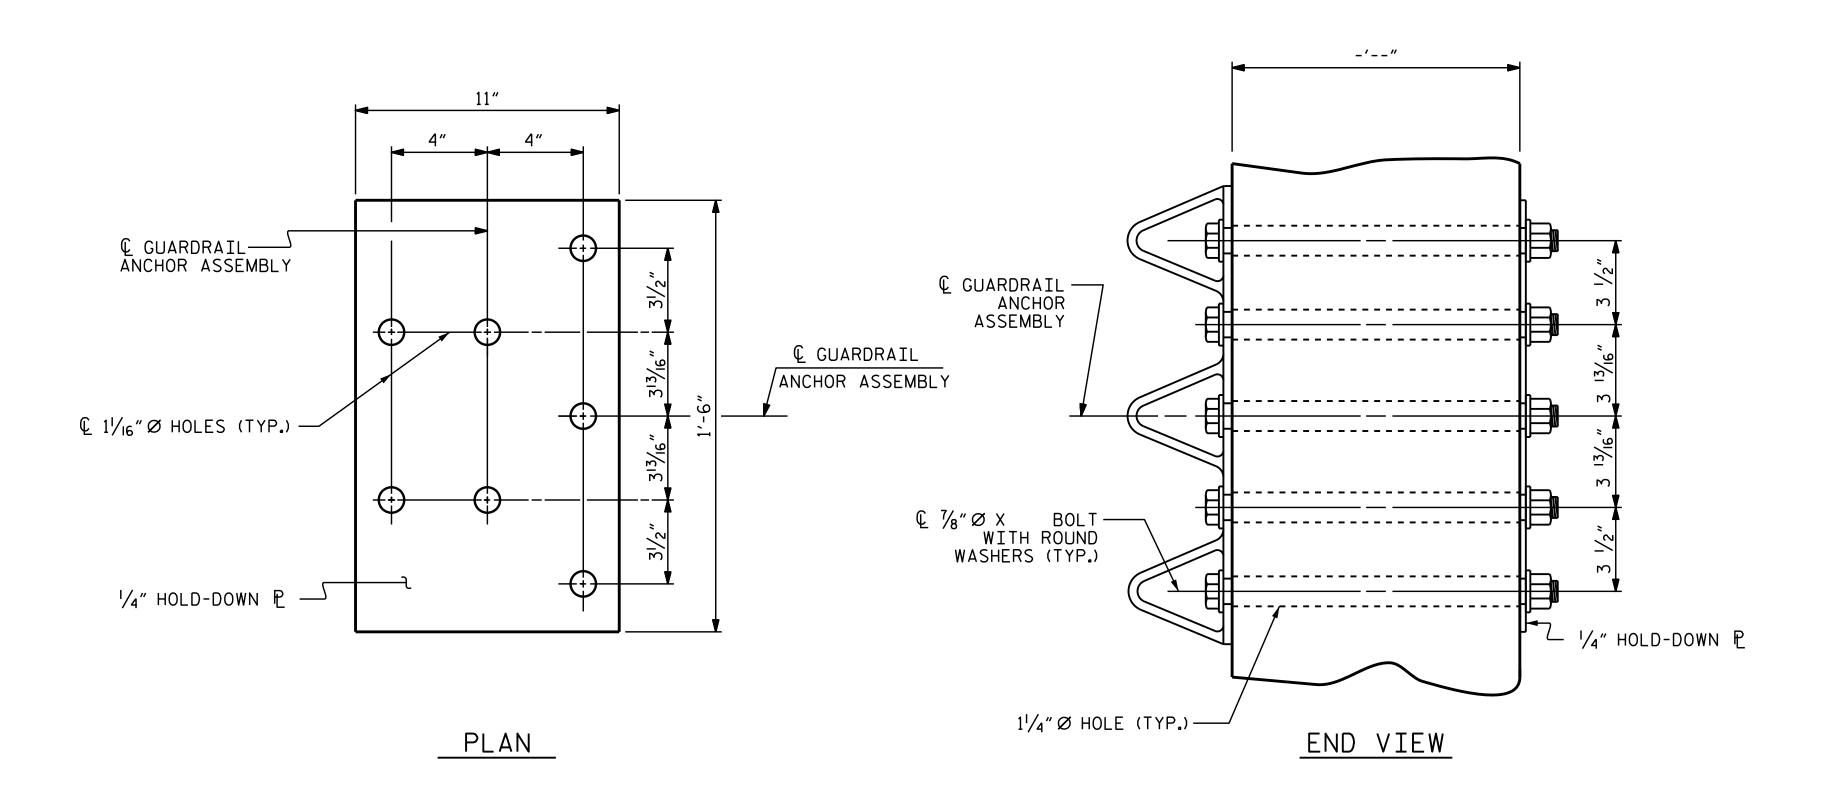

## NOTES

THE GUARDRAIL ANCHOR ASSEMBLY SHALL CONSIST OF A 1/4" HOLD DOWN PLATE AND 7 - 1/8" Ø BOLTS WITH NUTS AND WASHERS.

THE HOLD-DOWN PLATE SHALL CONFORM TO AASHTO M270 GRADE 36.AFTER FABRICATION, THE HOLD-DOWN PLATE SHALL BE HOT-DIP GALVANIZED IN ACCORDANCE WITH AASHTO M111.

BOLTS SHALL CONFORM TO THE REQUIREMENTS OF ASTM A307 AND NUTS SHALL CONFORM TO THE REQUIREMENTS OF AASHTO M291. BOLTS, NUTS AND WASHERS SHALL BE GALVANIZED. AT THE CONTRACTOR'S OPTION, STAINLESS STEEL BOLTS, NUTS AND WASHERS MAY BE USED AS AN ALTERNATE FOR THE ½" Ø GALVANIZED BOLTS, NUTS AND WASHERS. THEY SHALL CONFORM TO OR EXCEED THE MECHANICAL REQUIREMENTS OF ASTM A307. THE USE OF THIS ALTERNATE SHALL BE APPROVED BY THE ENGINEER.

THE GUARDRAIL ANCHOR ASSEMBLY IS REQUIRED AT ALL POINTS WHERE APPROACH GUARDRAIL IS TO BE ATTACHED TO THE END OF THE PARAPET. FOR POINTS OF ATTACHMENT, SEE SKETCH.

AFTER INSTALLATION, THE EXPOSED THREAD OF THE BOLT SHALL BE BURRED WITH A SHARP POINTED TOOL.

THE 1  $\frac{1}{4}$ " Ø HOLES SHALL BE FORMED OR DRILLED WITH A CORE BIT. IMPACT TOOLS WILL NOT BE PERMITTED. ANY CONCRETE DAMAGED BY THIS WORK SHALL BE REPAIRED TO THE SATISFACTION OF THE ENGINEER.