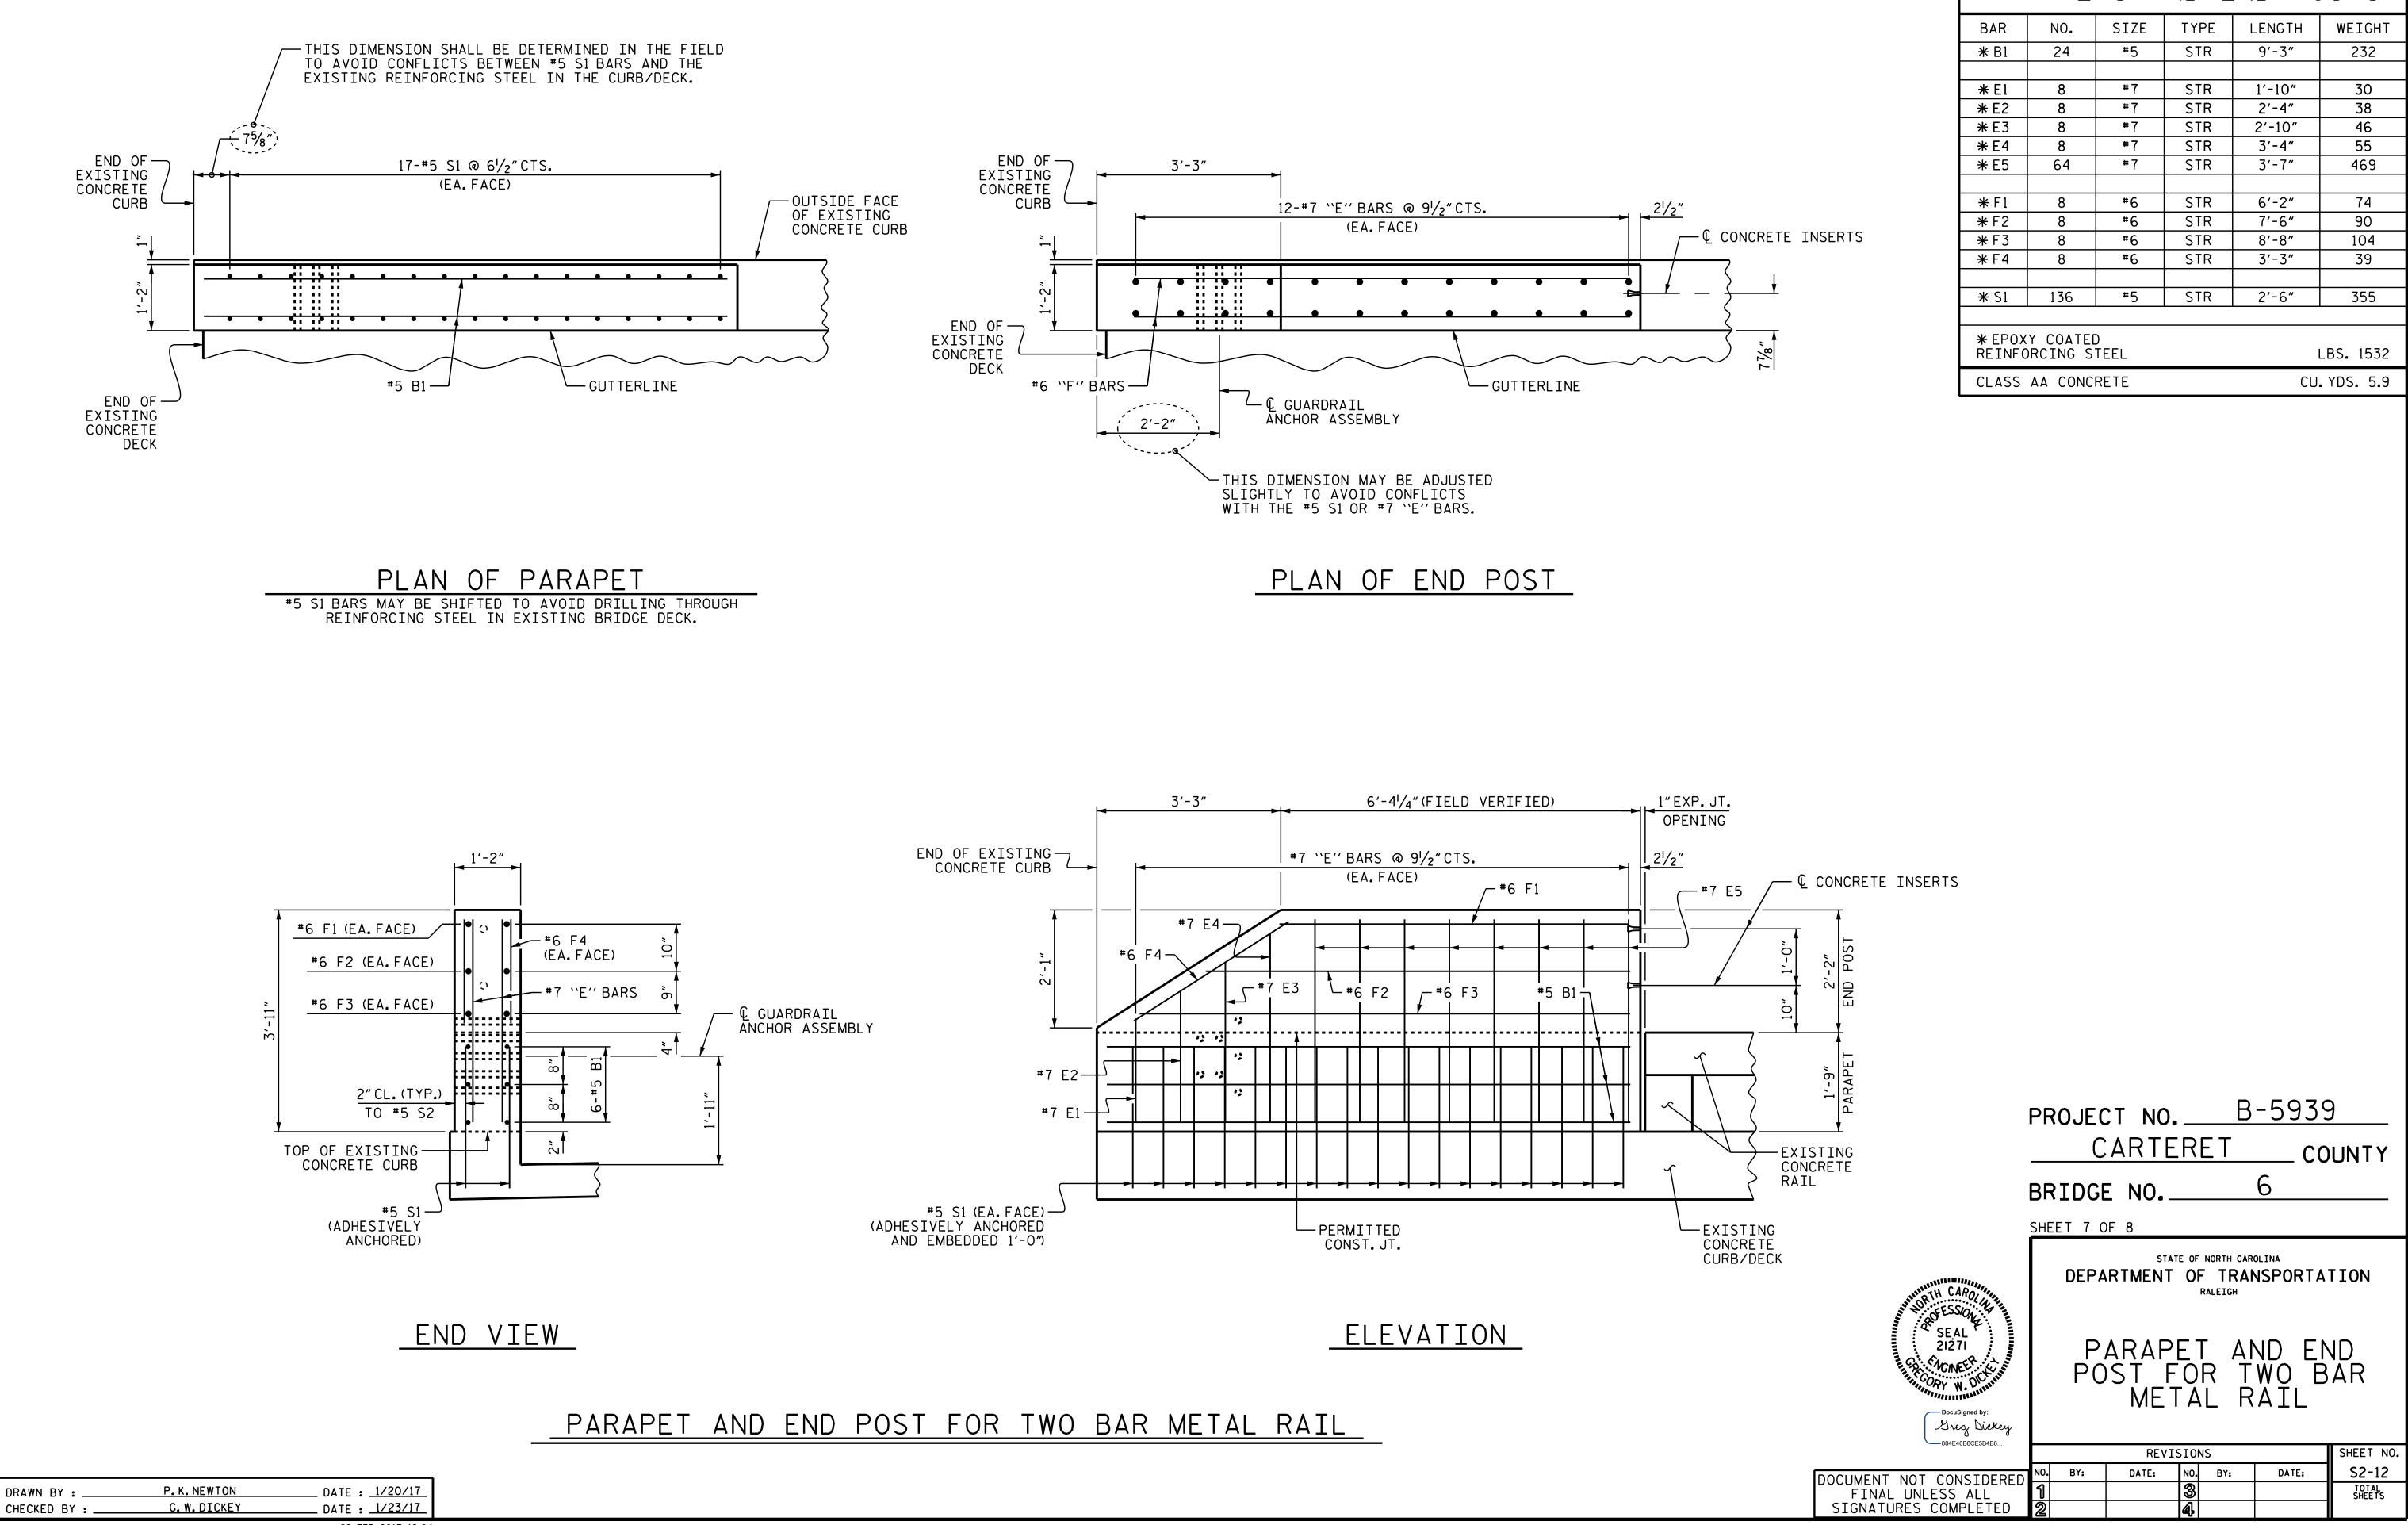

+

+

| BILL OF MATERIAL FOR<br>PARAPETS AND END POSTS |     |            |      |        |        |
|------------------------------------------------|-----|------------|------|--------|--------|
| BAR                                            | NO. | SIZE       | TYPE | LENGTH | WEIGHT |
| <b>*</b> B1                                    | 24  | <b>#</b> 5 | STR  | 9'-3"  | 232    |
|                                                |     |            |      |        |        |
| <b>*</b> E1                                    | 8   | <b>#</b> 7 | STR  | 1'-10" | 30     |
| <b>*</b> E2                                    | 8   | #7         | STR  | 2'-4"  | 38     |
| <b>*</b> E3                                    | 8   | <b>#</b> 7 | STR  | 2'-10" | 46     |
| <b>*</b> E4                                    | 8   | <b>#</b> 7 | STR  | 3'-4"  | 55     |
| <b>*</b> E5                                    | 64  | #7         | STR  | 3'-7"  | 469    |
|                                                |     |            |      |        |        |
| <b>*</b> F1                                    | 8   | <b>#</b> 6 | STR  | 6′-2″  | 74     |
| <b>*</b> F2                                    | 8   | #6         | STR  | 7'-6"  | 90     |
| <b>*</b> F3                                    | 8   | #6         | STR  | 8'-8"  | 104    |
| <b>*</b> F4                                    | 8   | #6         | STR  | 3'-3"  | 39     |
|                                                |     |            |      |        |        |
| <b>*</b> S1                                    | 136 | <b>#</b> 5 | STR  | 2'-6"  | 355    |
|                                                |     |            |      |        |        |
| * EPOXY COATED<br>REINFORCING STEEL LBS. 1532  |     |            |      |        |        |
| CLASS AA CONCRETE CU. YDS. 5.9                 |     |            |      |        |        |