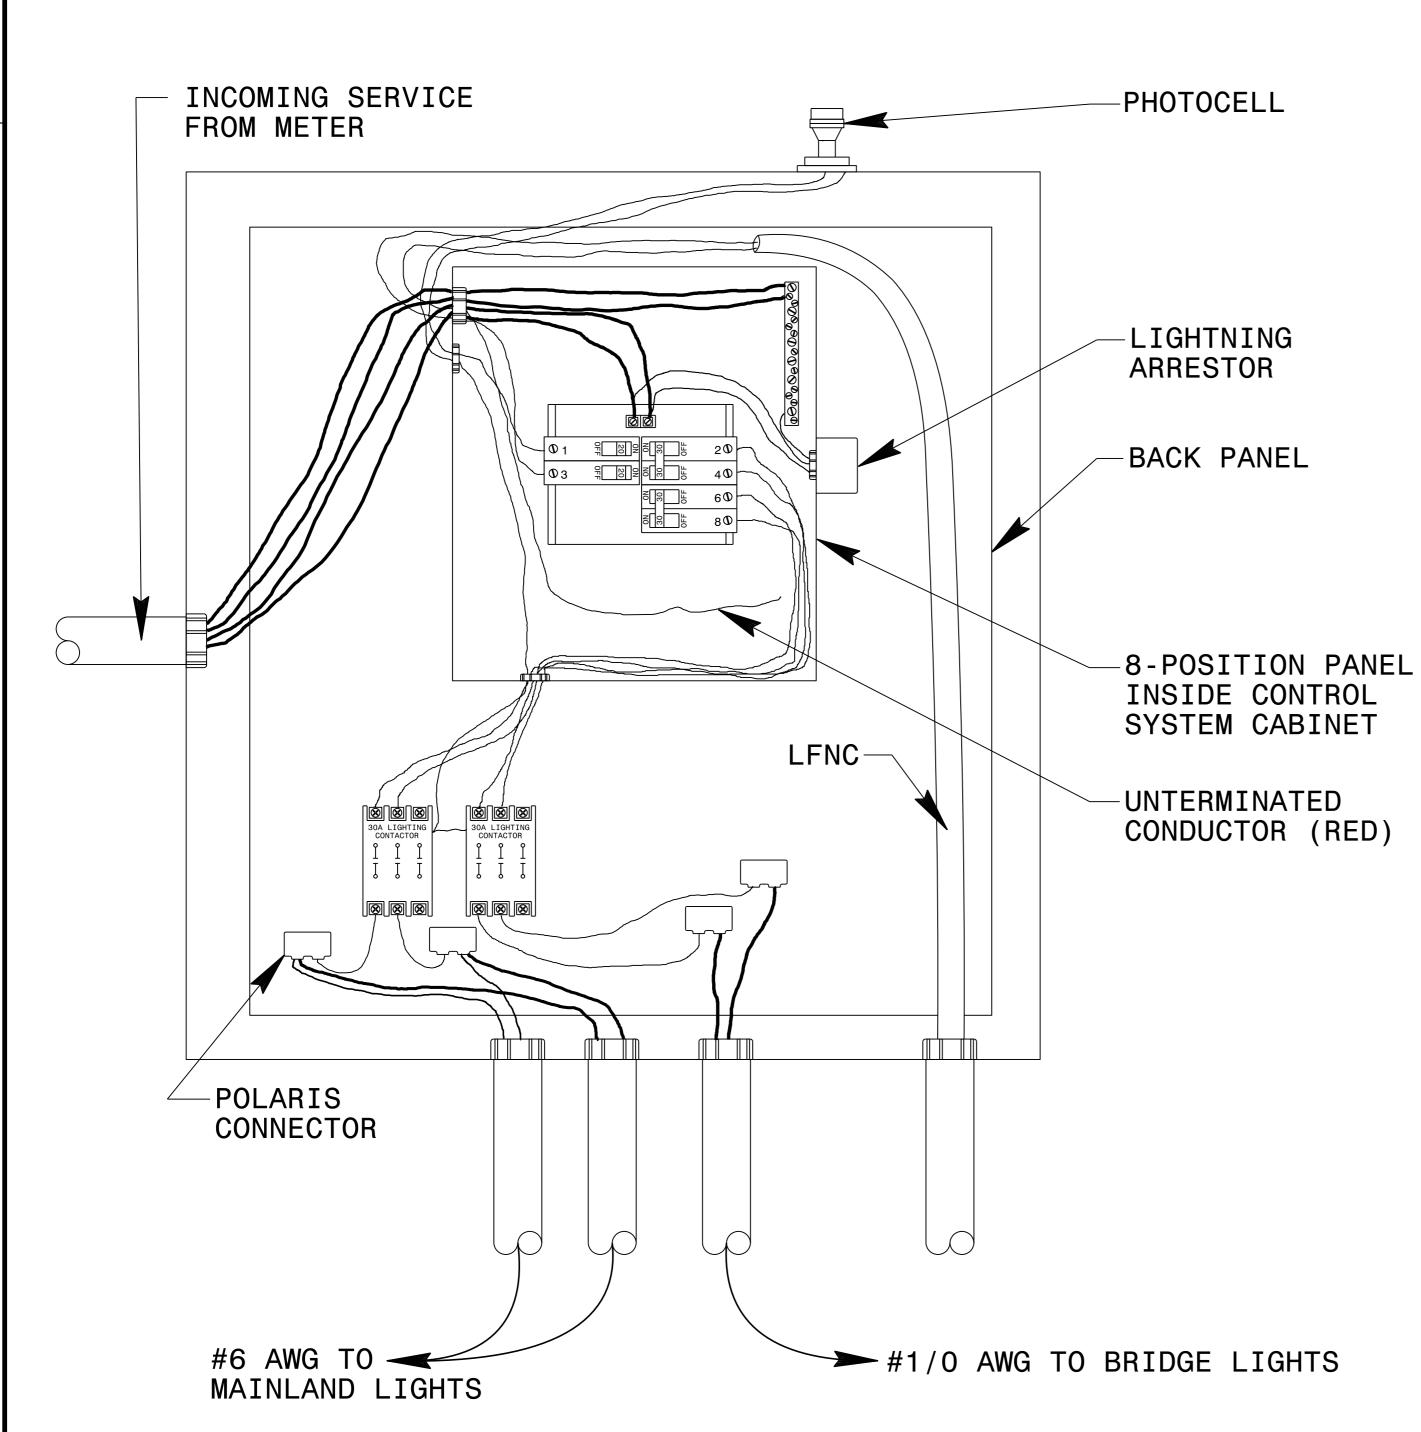

## CONTROL PANEL LAYOUT AND CONNECTIONS

\*GROUND AND NEUTRAL CONNECTIONS NOT SHOWN

| POSITION | CONNECTION   |  |  |
|----------|--------------|--|--|
| 1        | PHOTOCELL    |  |  |
| 2        | LIGHTING CKT |  |  |
| 3        | UNKNOWN      |  |  |
| 4        | LIGHTING CKT |  |  |
| 5        | BLANK        |  |  |
| 6        | LIGHTING CKT |  |  |
| 7        | BLANK        |  |  |
| 8        | LIGHTING CKT |  |  |