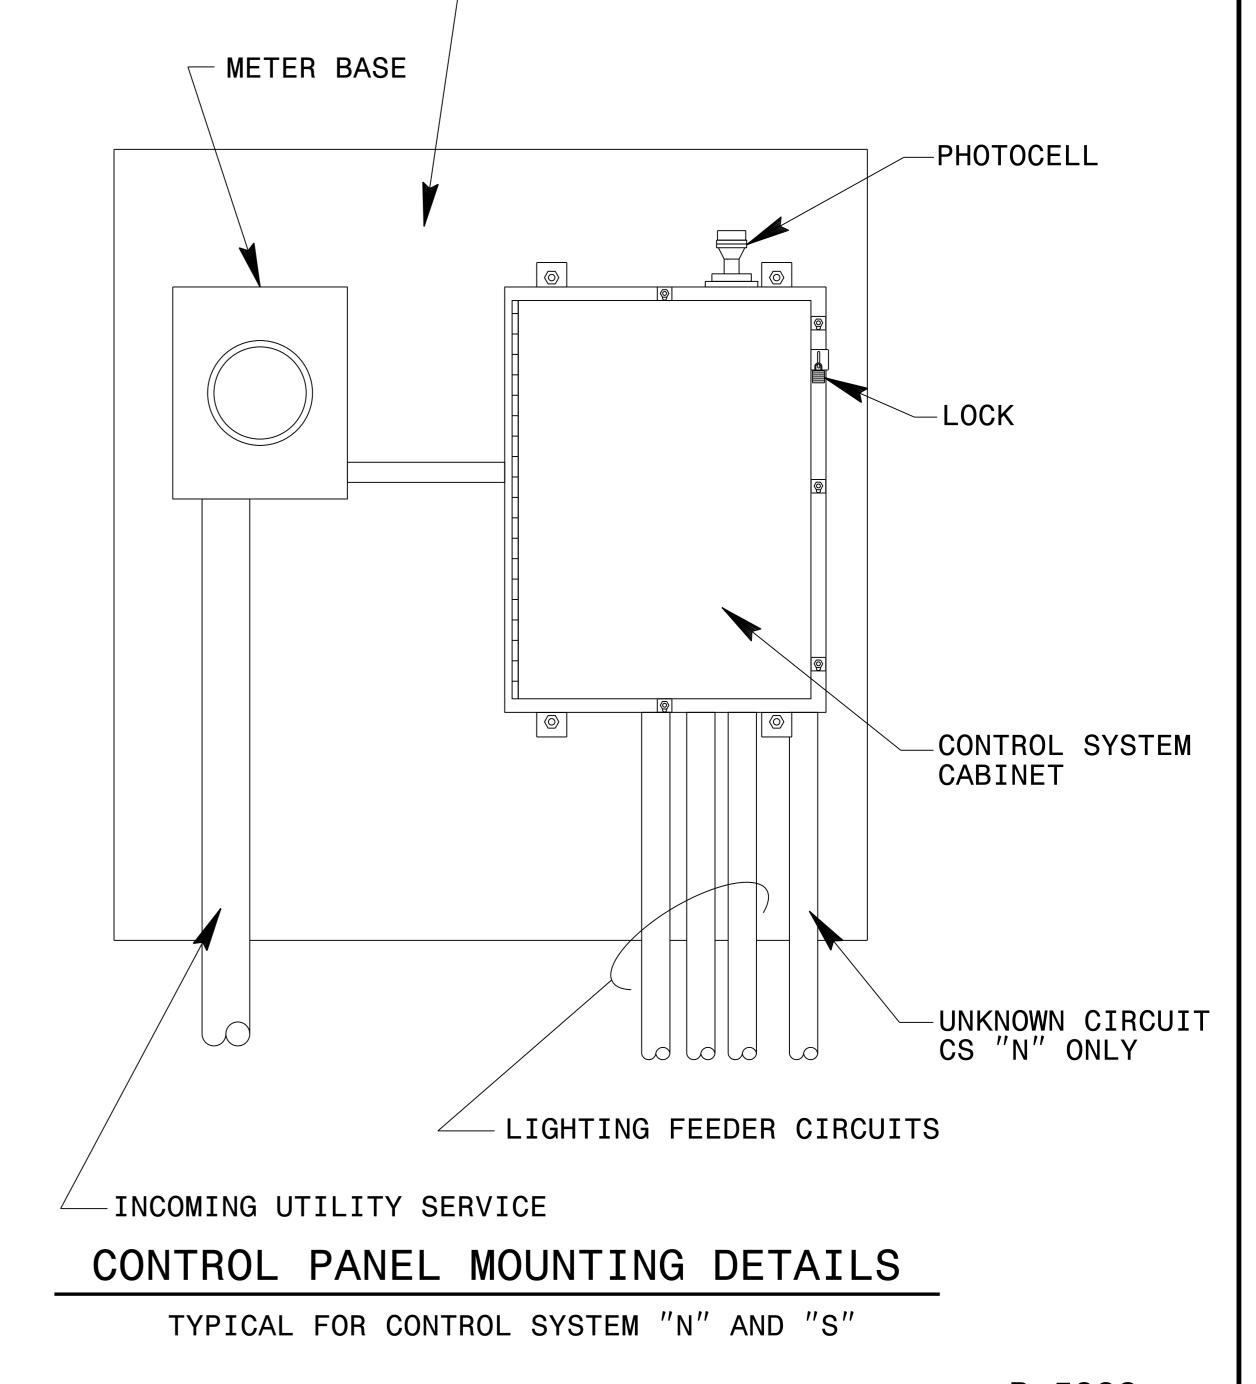

- PLYWOOD MOUNTING BOARD

B-5938 PROJECT NO. \_\_

CARTERET

SHEET 6 OF 6

COUNTY

STATE OF NORTH CAROLINA DEPARTMENT OF TRANSPORTATION
RALEIGH LIGHTING DETAILS

> CONTROL SYSTEM "N" LAYOUT MOREHEAD CITY

|                                | 582      |         |
|--------------------------------|----------|---------|
| — DocuSigned by:<br>Paul Clian | 1/20/201 | Ni<br>5 |