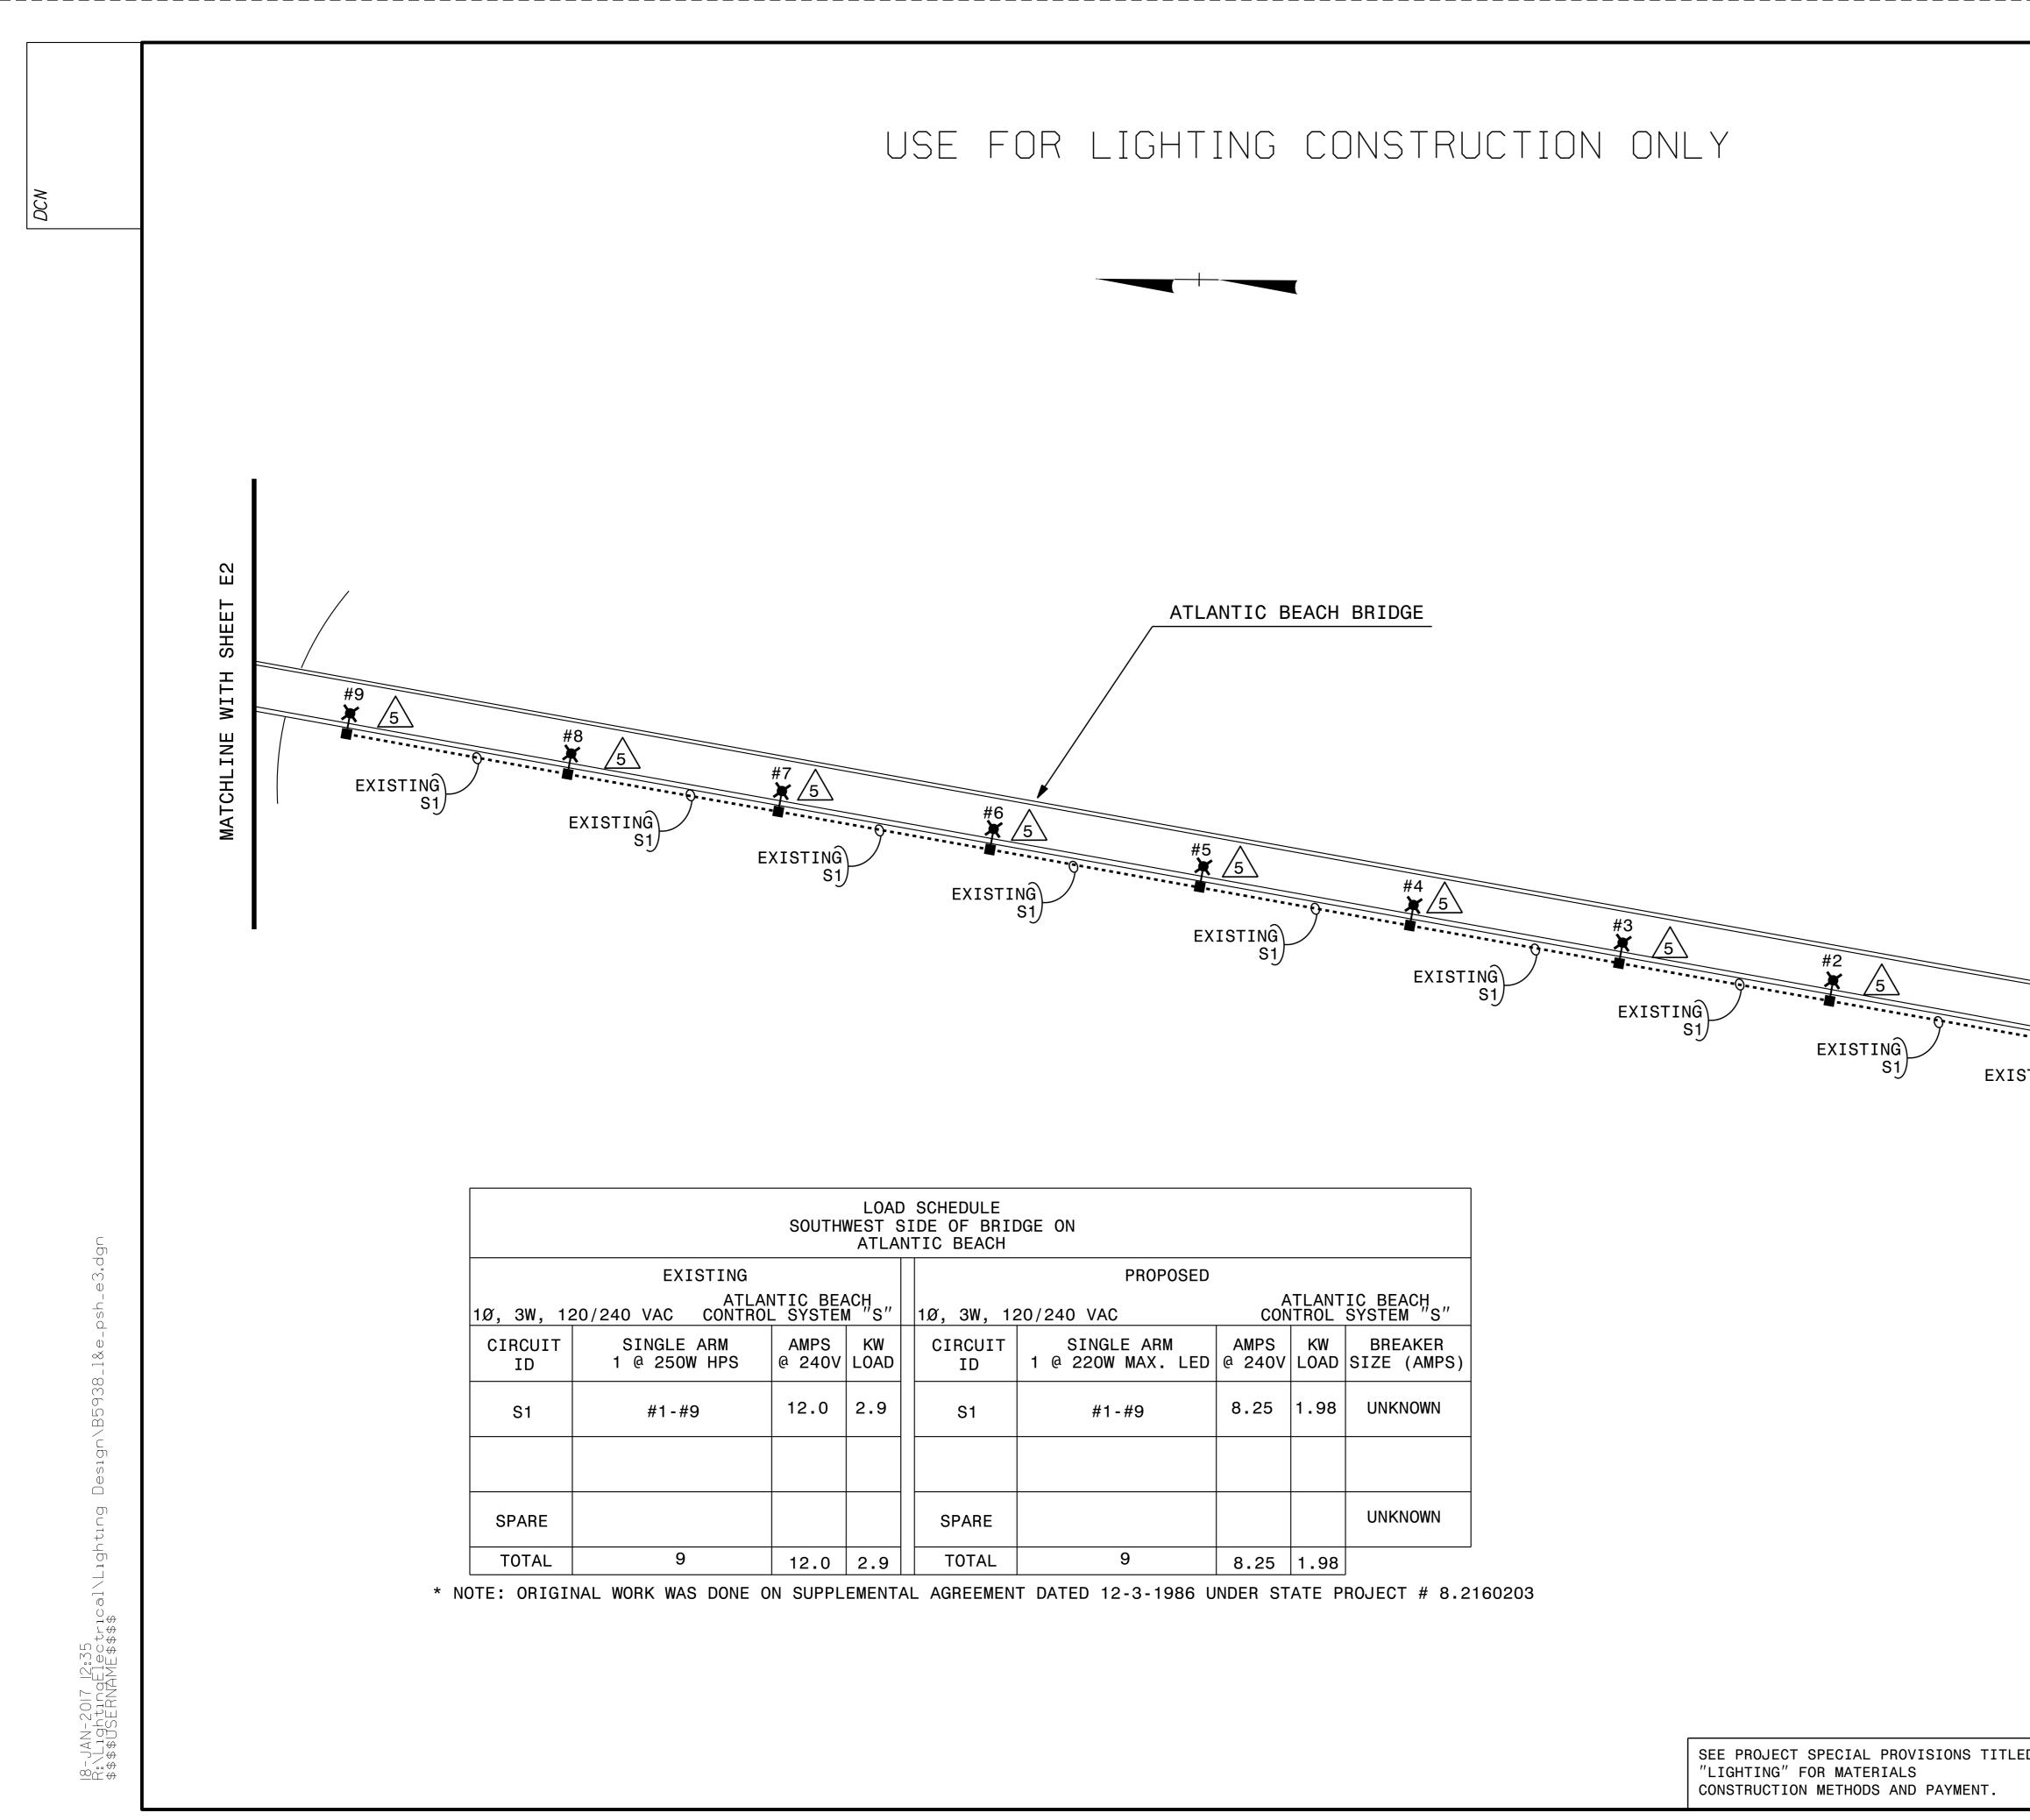

| DULE<br>F BRID<br>BEACH | DGE ON                          |                                      |            |                        |  |  |
|-------------------------|---------------------------------|--------------------------------------|------------|------------------------|--|--|
|                         | PROPOSED                        |                                      |            |                        |  |  |
| 3W, 12                  | 20/240 VAC                      | ATLANTIC BEACH<br>CONTROL SYSTEM "S" |            |                        |  |  |
| RCUIT<br>ID             | SINGLE ARM<br>1 @ 220W MAX. LED | AMPS<br>@ 240V                       | KW<br>LOAD | BREAKER<br>SIZE (AMPS) |  |  |
| S1                      | #1-#9                           | 8.25                                 | 1.98       | UNKNOWN                |  |  |
|                         |                                 |                                      |            |                        |  |  |
| ARE                     |                                 |                                      |            | UNKNOWN                |  |  |
| DTAL                    | 9                               | 8.25                                 | 1.98       | ,                      |  |  |