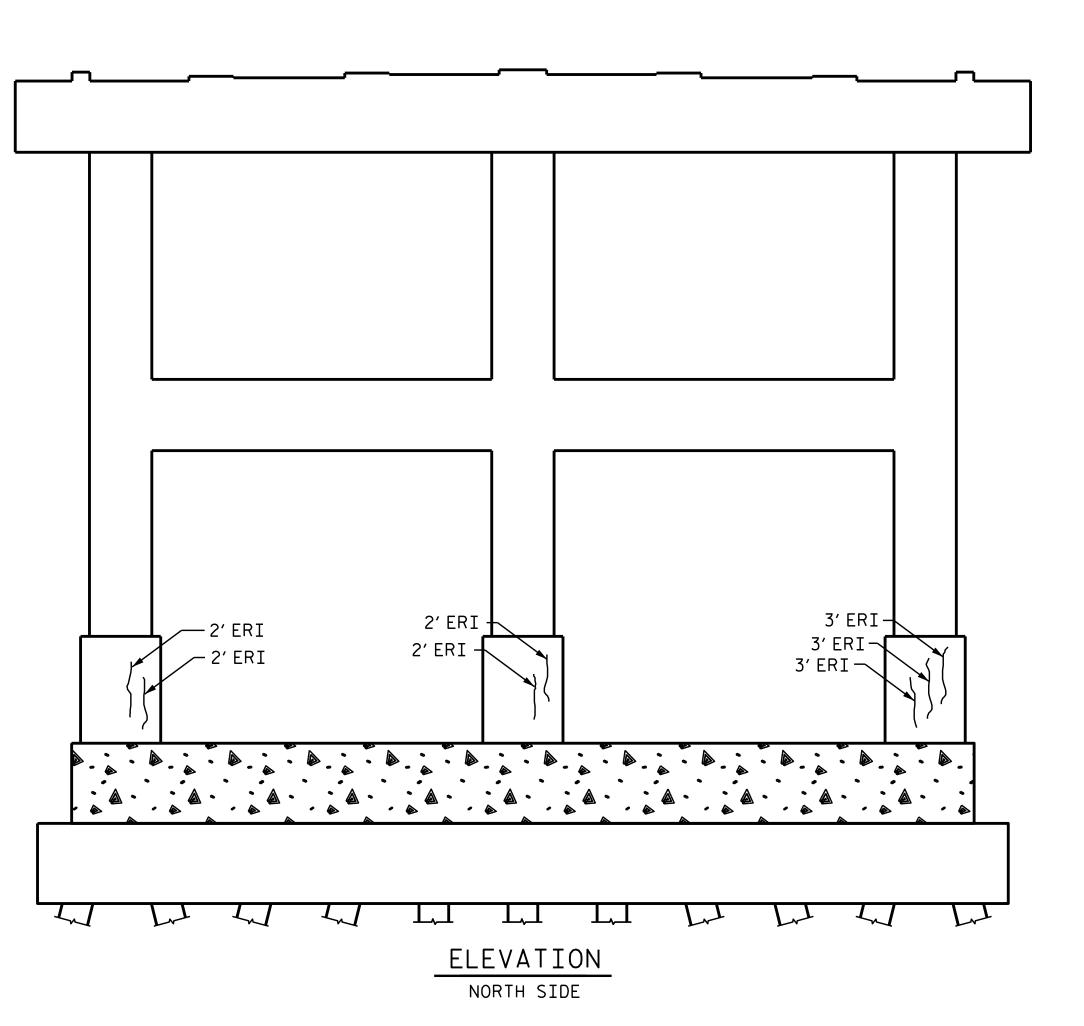

| REPAIR QUANTITY TABLE            |            |              |            |              |
|----------------------------------|------------|--------------|------------|--------------|
| REPAIRS BENT 28                  | QUANTITIES |              |            |              |
|                                  | ESTIMATE   |              | ACTUAL     |              |
| SHOTCRETE REPAIRS                | AREA<br>SF | VOLUME<br>CF | AREA<br>SF | VOLUME<br>CF |
| CAP (VERTICAL FACE)              | 0.0        | 0.0          |            |              |
| CAP (HORIZONTAL, CORNER)         | 0.0        | 0.0          |            |              |
| COLUMN                           | 0.0        | 0.0          |            |              |
| STRUT                            | 0.0        | 0.0          |            |              |
| FOOTING                          | 65.0       | 32.5         |            |              |
| EPOXY COATING                    |            | AREA<br>SF   | AREA<br>SF |              |
| STRUT (VERTICAL FACE)            |            | 500.0        |            |              |
| STRUT & FTG (HORIZONTAL, CORNER) |            | 762.0        |            |              |
| EPOXY RESIN INJECTION            |            | LN. FT       | LN. FT     |              |
| CAP                              |            | 2.0          |            |              |
| COLUMN                           |            | 17.0         |            |              |
| STRUT                            |            | 0.0          |            |              |
| FOOTING                          |            | 0.0          |            |              |

VALUES IN CHART REPRESENT ESTIMATED REPAIR TOTALS AFTER REMOVAL OF UNSOUND CONCRETE, MIN. OF 1"BEHIND REBAR AND MIN. 2"CL TO SAWCUT. SEE REPAIR DETAILS.

B-5938 PROJECT NO.\_ CARTERET COUNTY 68 BRIDGE NO.