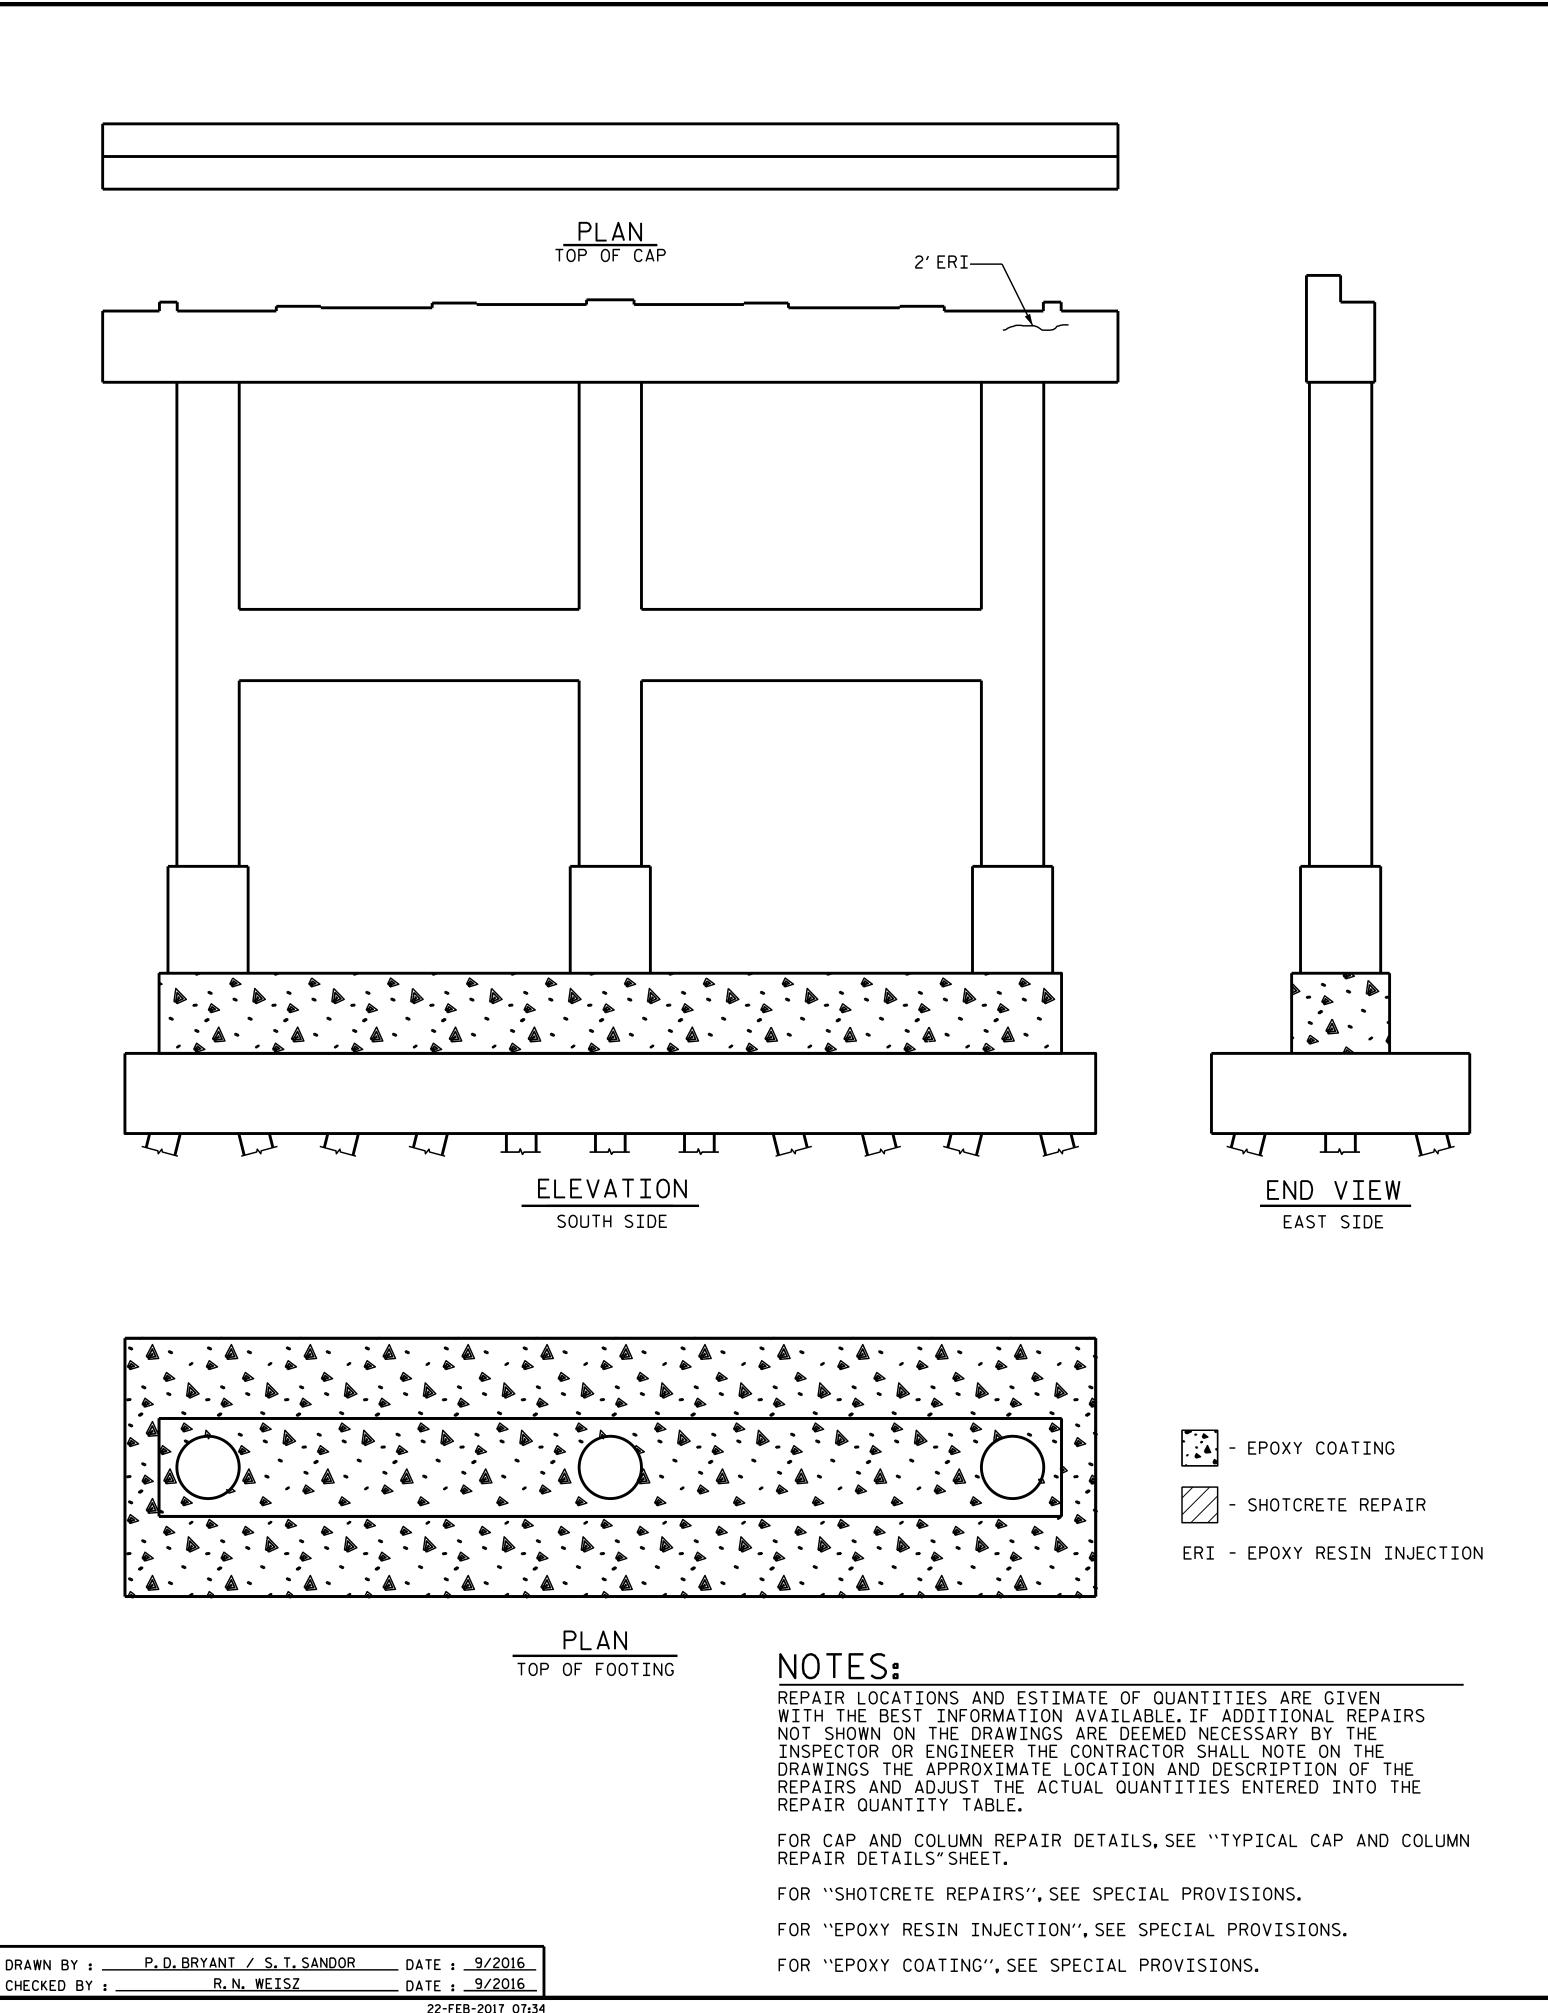

| REPAIR QUANTITY TABLE            |            |              |            |              |
|----------------------------------|------------|--------------|------------|--------------|
| REPAIRS BENT 28                  | QUANTITIES |              |            |              |
|                                  | ESTIMATE   |              | ACTUAL     |              |
| SHOTCRETE REPAIRS                | AREA<br>SF | VOLUME<br>CF | AREA<br>SF | VOLUME<br>CF |
| CAP (VERTICAL FACE)              | 0.0        | 0.0          |            |              |
| CAP (HORIZONTAL, CORNER)         | 0.0        | 0.0          |            |              |
| COLUMN                           | 0.0        | 0.0          |            |              |
| STRUT                            | 0.0        | 0.0          |            |              |
| FOOTING                          | 65.0       | 32.5         |            |              |
| EPOXY COATING                    |            | AREA<br>SF   | AREA<br>SF |              |
| STRUT (VERTICAL FACE)            |            | 500.0        |            |              |
| STRUT & FTG (HORIZONTAL, CORNER) |            | 762.0        |            |              |
| EPOXY RESIN INJECTION            |            | LN. FT       | LN. FT     |              |
| CAP                              |            | 2.0          |            |              |
| COLUMN                           |            | 17.0         |            |              |
| STRUT                            |            | 0.0          |            |              |
| FOOTING                          |            | 0.0          |            |              |

VALUES IN CHART REPRESENT ESTIMATED REPAIR TOTALS AFTER REMOVAL OF UNSOUND CONCRETE, MIN. OF 1"BEHIND REBAR AND MIN. 2"CL TO SAWCUT. SEE REPAIR DETAILS.

B-5938 PROJECT NO.\_ CARTERET COUNTY 68 BRIDGE NO.