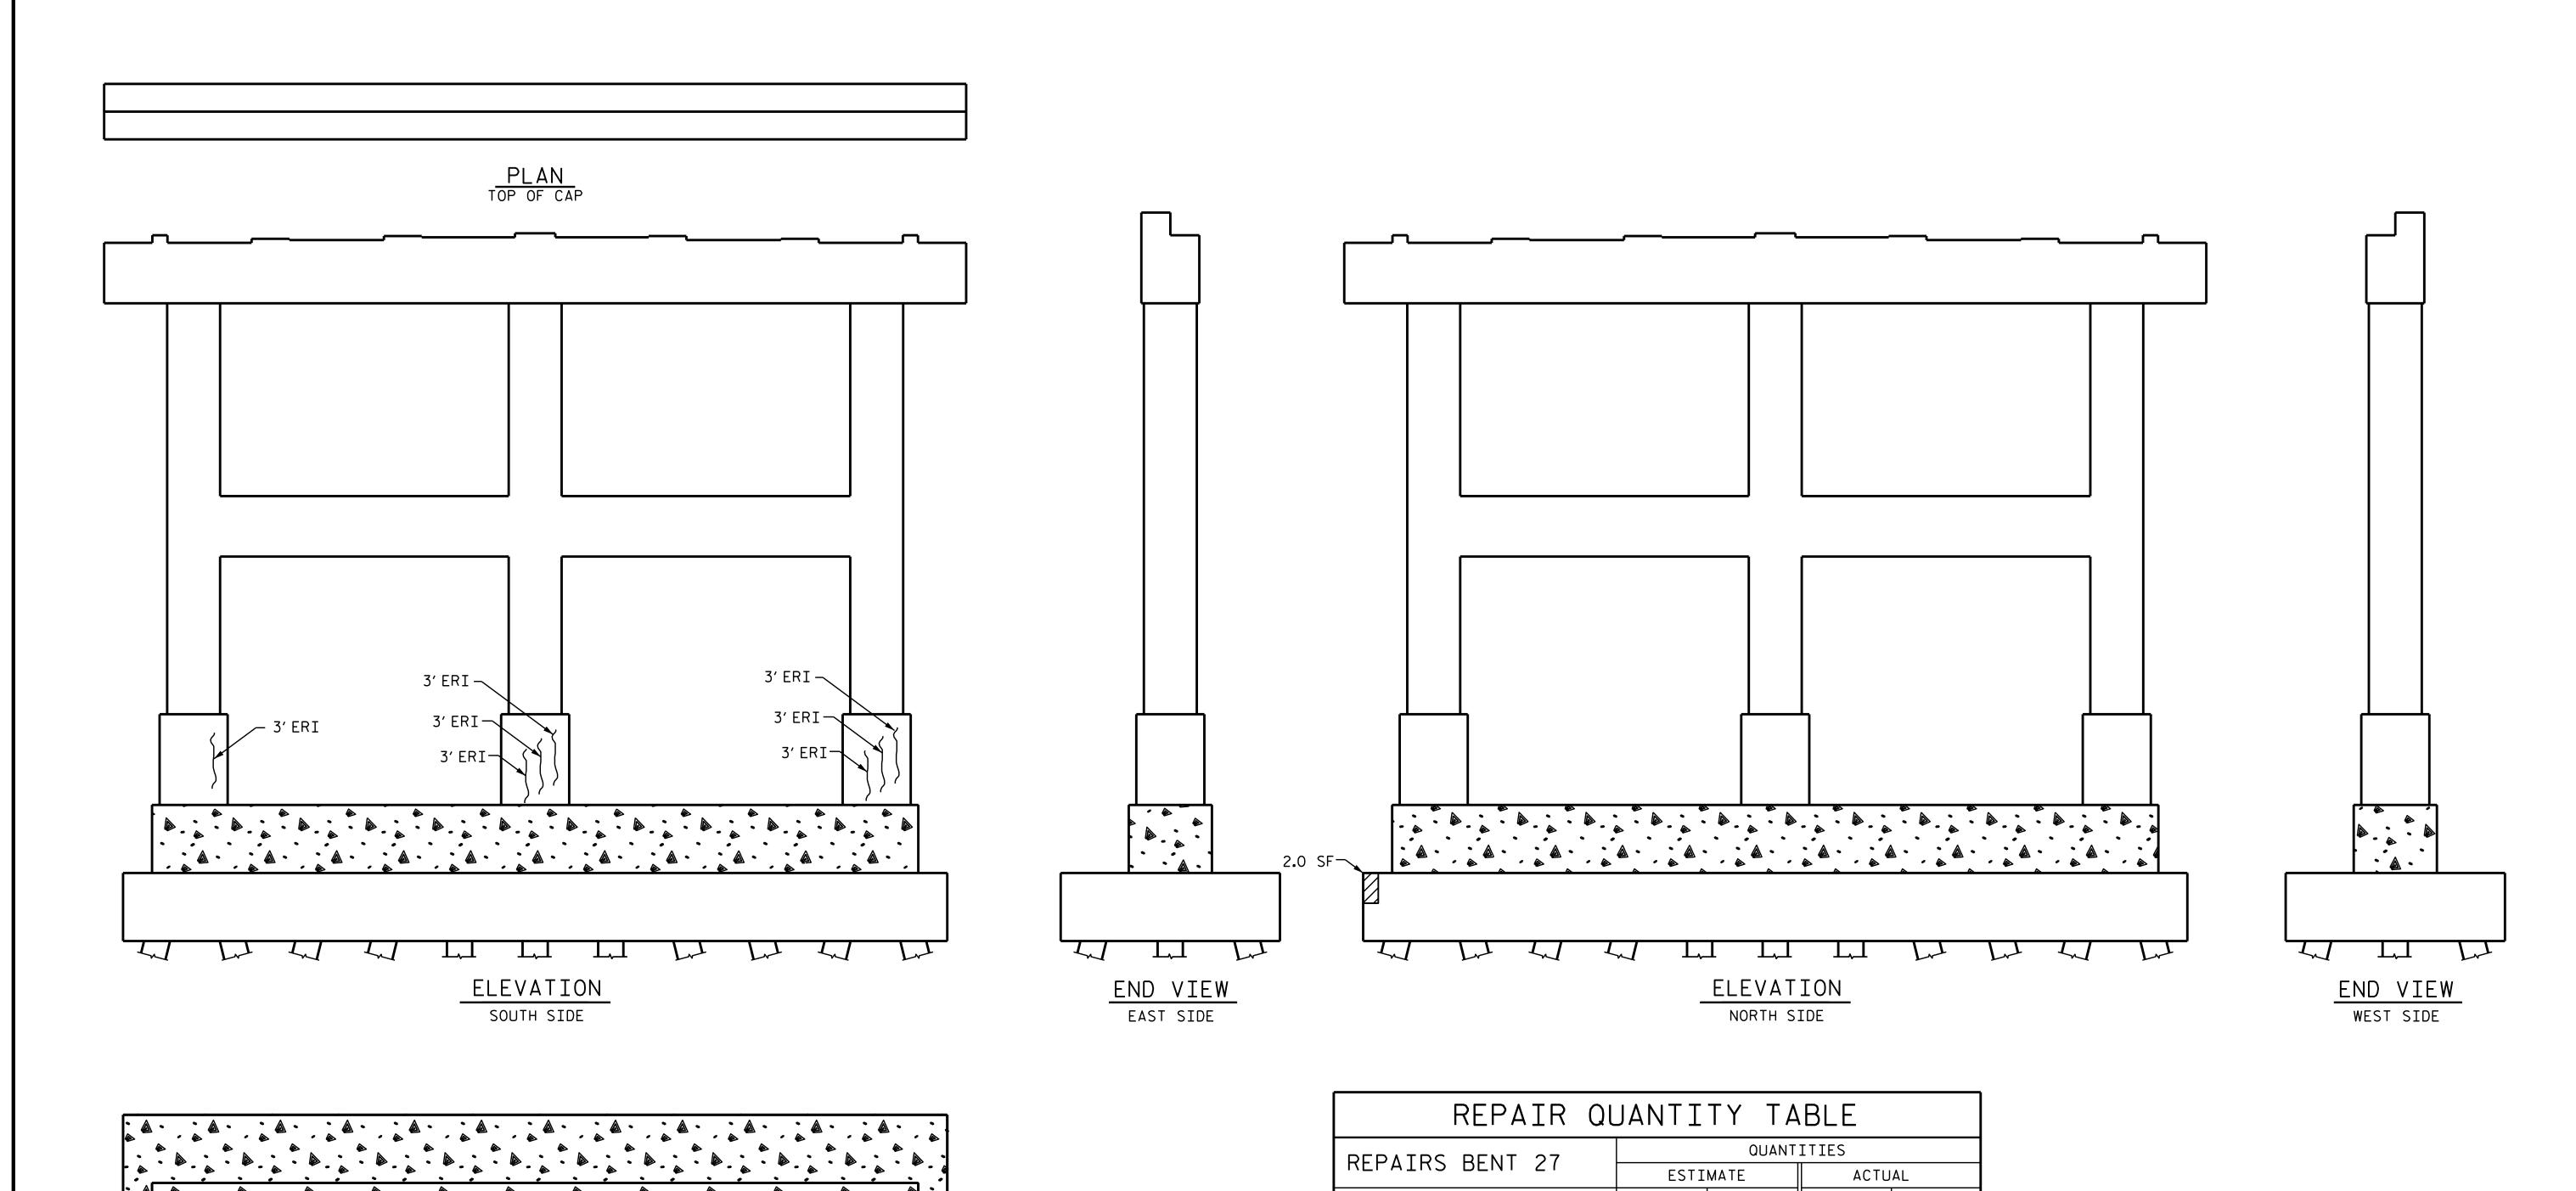

- EPOXY COATING

- SHOTCRETE REPAIR

ERI - EPOXY RESIN INJECTION

PLAN
TOP OF FOOTING

\_\_ DATE : <u>9/2016</u>

DATE : 9/2016

P.D.BRYANT / S.T.SANDOR

R.N. WEISZ

## NOTES:

REPAIR LOCATIONS AND ESTIMATE OF QUANTITIES ARE GIVEN WITH THE BEST INFORMATION AVAILABLE. IF ADDITIONAL REPAIRS NOT SHOWN ON THE DRAWINGS ARE DEEMED NECESSARY BY THE INSPECTOR OR ENGINEER THE CONTRACTOR SHALL NOTE ON THE DRAWINGS THE APPROXIMATE LOCATION AND DESCRIPTION OF THE REPAIRS AND ADJUST THE ACTUAL QUANTITIES ENTERED INTO THE REPAIR QUANTITY TABLE.

FOR CAP AND COLUMN REPAIR DETAILS, SEE "TYPICAL CAP AND COLUMN REPAIR DETAILS" SHEET.

FOR "SHOTCRETE REPAIRS", SEE SPECIAL PROVISIONS.

FOR "EPOXY RESIN INJECTION", SEE SPECIAL PROVISIONS.

FOR "EPOXY COATING", SEE SPECIAL PROVISIONS.

| REPAIR QUANTITY TABLE            |            |              |            |              |
|----------------------------------|------------|--------------|------------|--------------|
| REPAIRS BENT 27                  | QUANTITIES |              |            |              |
|                                  | ESTIMATE   |              | ACTUAL     |              |
| SHOTCRETE REPAIRS                | AREA<br>SF | VOLUME<br>CF | AREA<br>SF | VOLUME<br>CF |
| CAP (VERTICAL FACE)              | 0.0        | 0.0          |            |              |
| CAP (HORIZONTAL, CORNER)         | 0.0        | 0.0          |            |              |
| COLUMN                           | 0.0        | 0.0          |            |              |
| STRUT                            | 0.0        | 0.0          |            |              |
| FOOTING                          | 2.0        | 1.0          |            |              |
| EPOXY COATING                    |            | AREA<br>SF   | AREA<br>SF |              |
| STRUT (VERTICAL FACE)            |            | 500.0        |            |              |
| STRUT & FTG (HORIZONTAL, CORNER) |            | 762.0        |            |              |
| EPOXY RESIN INJECTION            |            | LN. FT       | LN. FT     |              |
| CAP                              |            | 0.0          |            |              |
| COLUMN                           |            | 21.0         |            |              |
| STRUT                            |            | 0.0          |            |              |
| FOOTING                          |            | 0.0          |            |              |

STATE OF NORTH CAROLINA

DEPARTMENT OF TRANSPORTATION

RALEIGH

BENT 27

REVISIONS SHEET NO.

DOCUMENT NOT CONSIDERED FINAL UNLESS ALL SIGNATURES COMPLETED 2 4 4

VALUES IN CHART REPRESENT ESTIMATED REPAIR TOTALS AFTER REMOVAL OF UNSOUND CONCRETE, MIN. OF 1"BEHIND REBAR AND MIN. 2"CL TO SAWCUT. SEE REPAIR DETAILS.