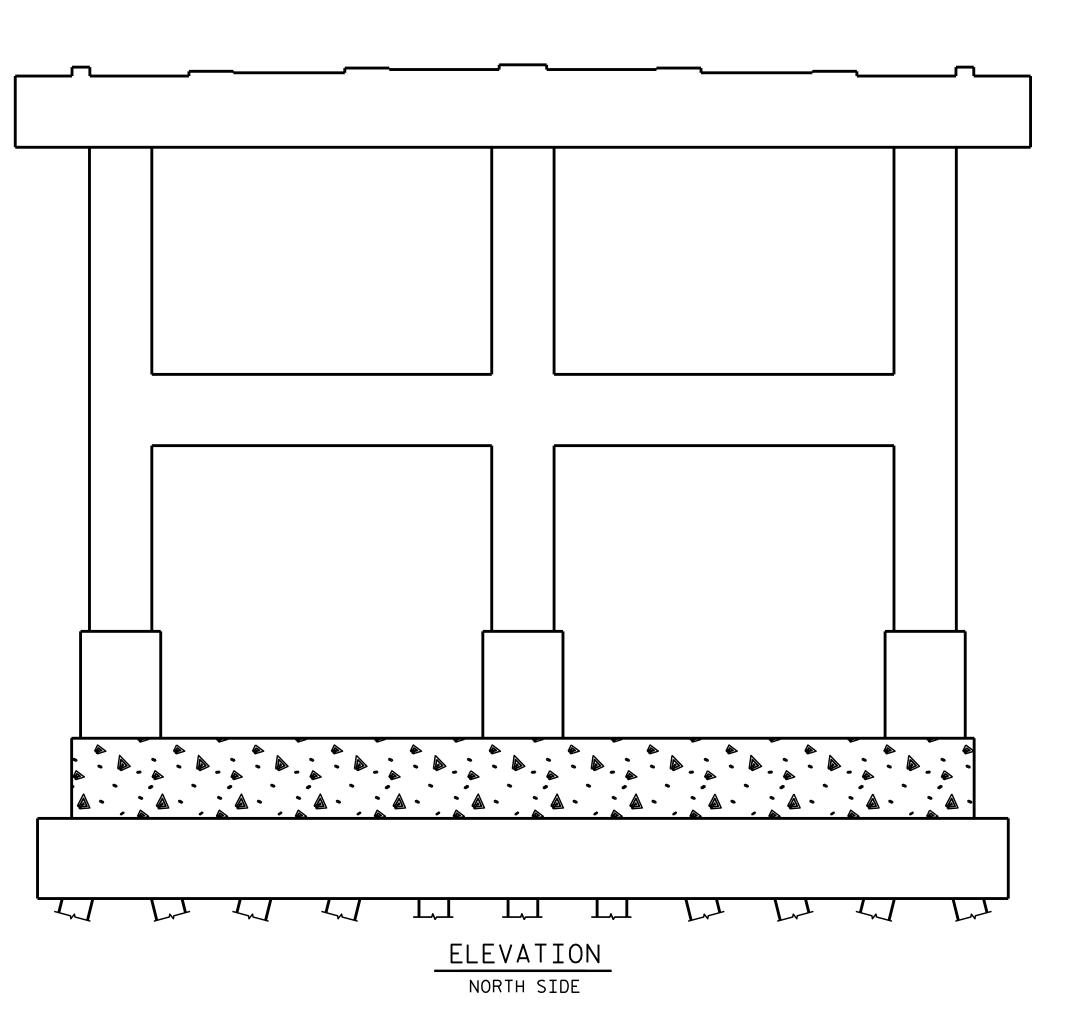

| REPAIR QUANTITY TABLE            |            |              |            |              |
|----------------------------------|------------|--------------|------------|--------------|
| REPAIRS BENT 26                  | QUANTITIES |              |            |              |
|                                  | ESTIMATE   |              | ACTUAL     |              |
| SHOTCRETE REPAIRS                | AREA<br>SF | VOLUME<br>CF | AREA<br>SF | VOLUME<br>CF |
| CAP (VERTICAL FACE)              | 1.5        | 0.8          |            |              |
| CAP (HORIZONTAL, CORNER)         | 0.0        | 0.0          |            |              |
| COLUMN                           | 0.0        | 0.0          |            |              |
| STRUT                            | 0.0        | 0.0          |            |              |
| FOOTING                          | 47.0       | 23.5         |            |              |
| EPOXY COATING                    |            | AREA<br>SF   | AREA<br>SF |              |
| STRUT (VERTICAL FACE)            |            | 500.0        |            |              |
| STRUT & FTG (HORIZONTAL, CORNER) |            | 762.0        |            |              |
| EPOXY RESIN INJECTION            |            | LN. FT       | LN. FT     |              |
| CAP                              |            | 0.0          |            |              |
| COLUMN                           |            | 0.0          |            |              |
| STRUT                            |            | 0.0          |            |              |
| FOOTING                          |            | 0.0          |            |              |

VALUES IN CHART REPRESENT ESTIMATED REPAIR TOTALS AFTER REMOVAL OF UNSOUND CONCRETE, MIN. OF 1"BEHIND REBAR AND MIN. 2"CL TO SAWCUT. SEE REPAIR DETAILS.

B-5938 PROJECT NO.\_ CARTERET \_ COUNTY 68 BRIDGE NO.