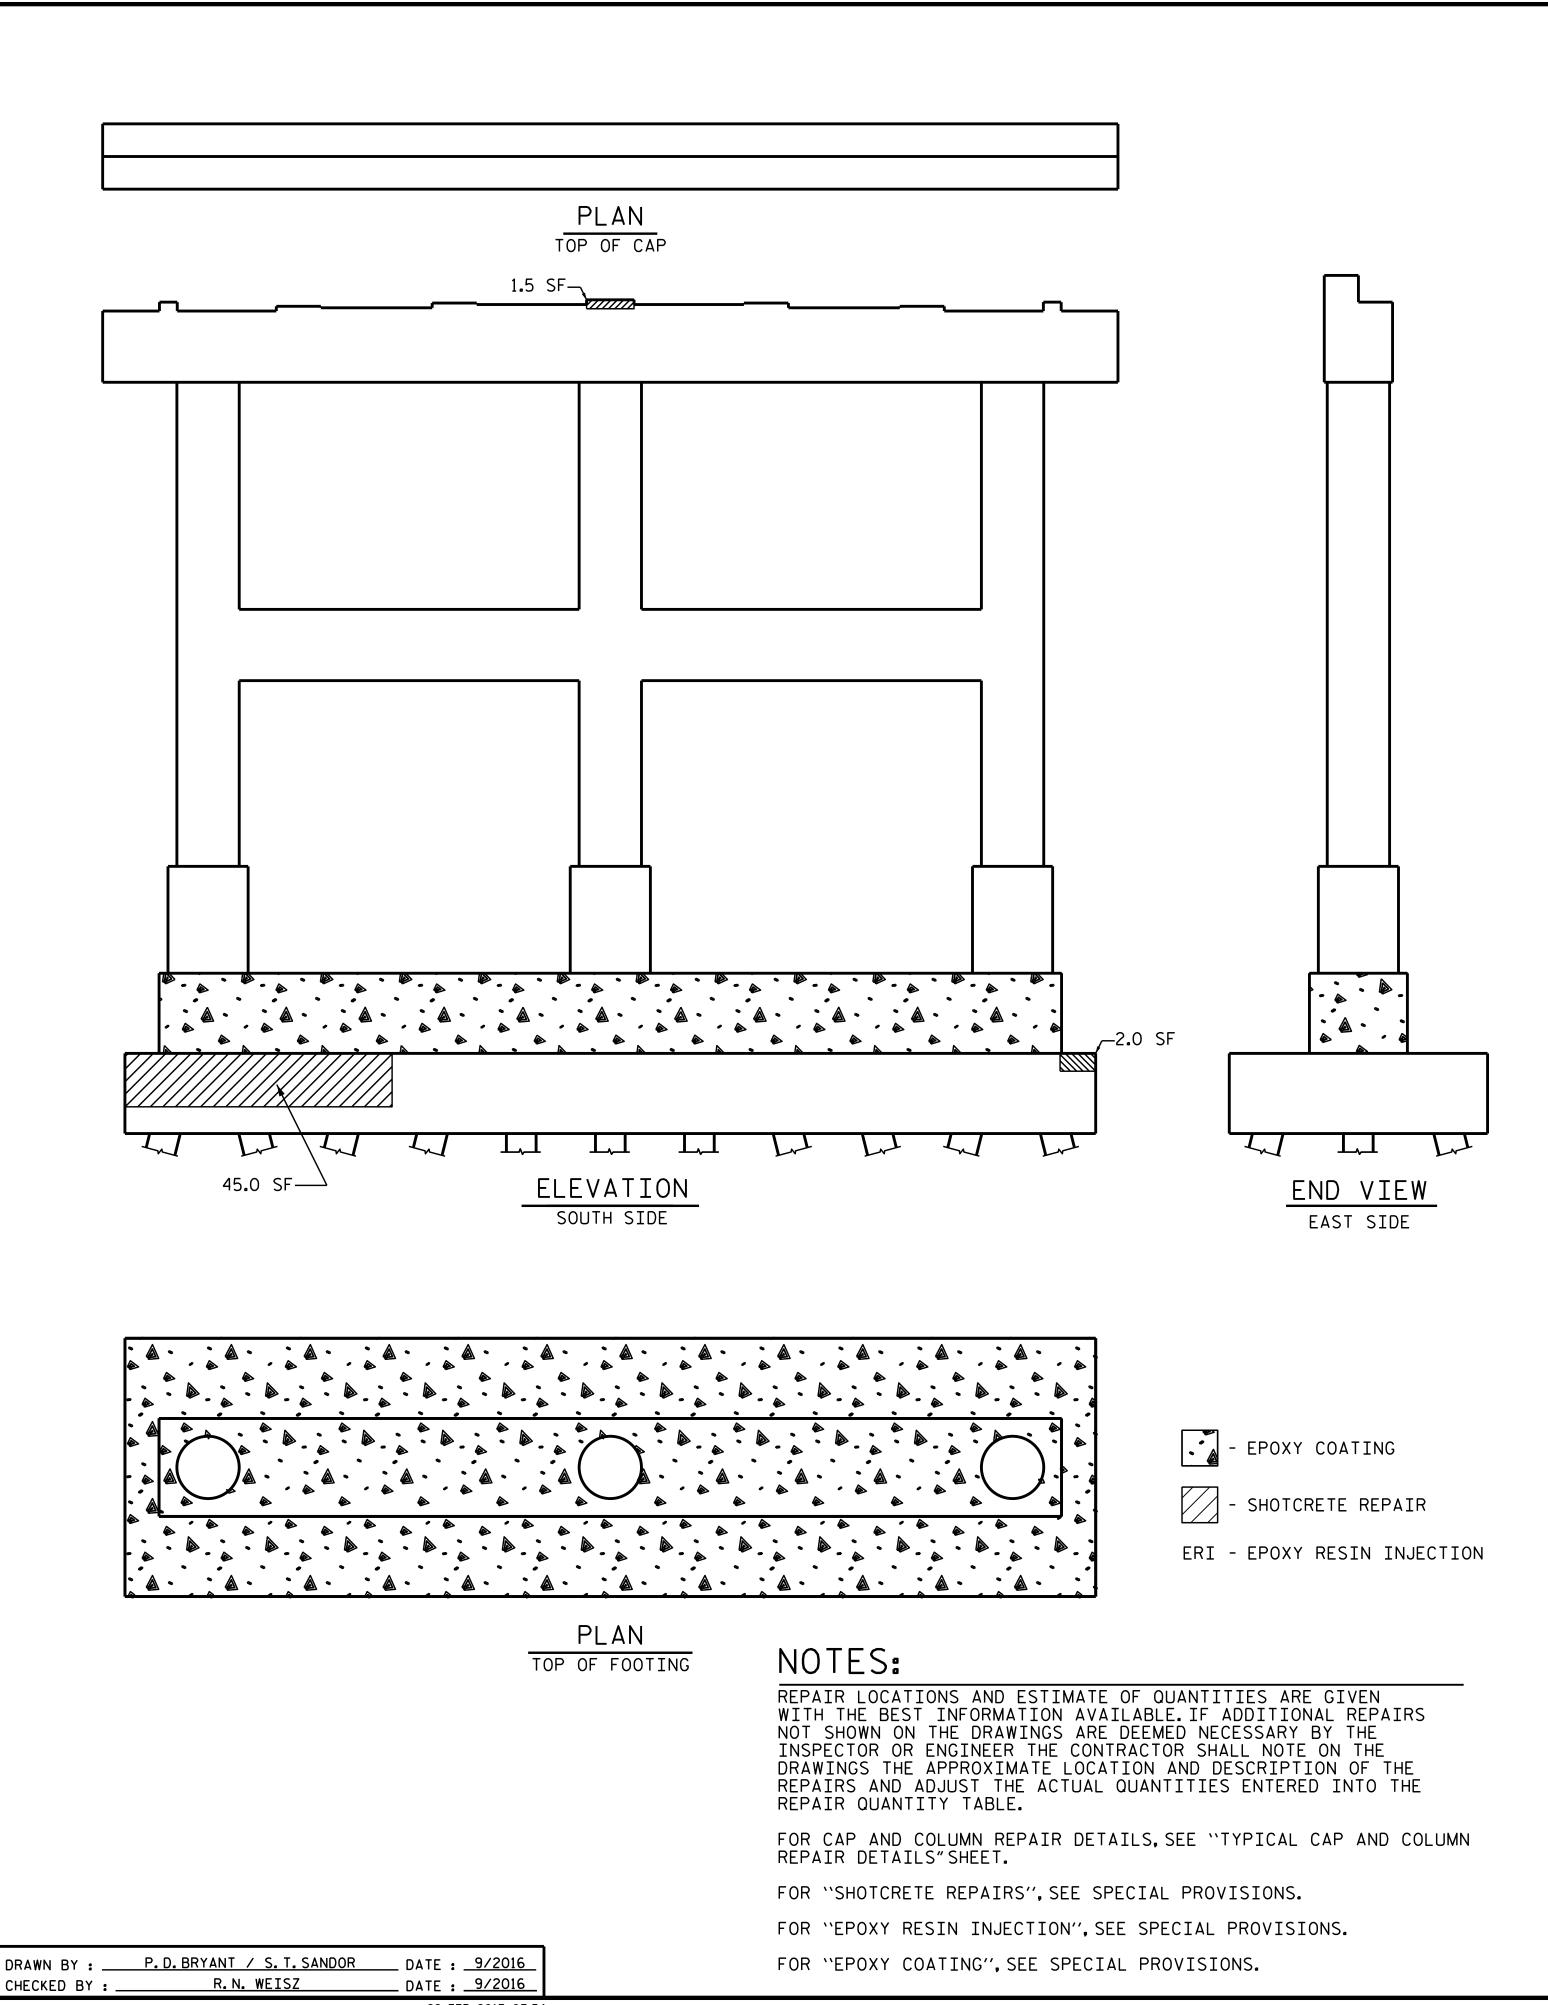

| REPAIR QUANTITY TABLE            |            |              |            |              |
|----------------------------------|------------|--------------|------------|--------------|
| REPAIRS BENT 26                  | QUANTITIES |              |            |              |
|                                  | ESTIMATE   |              | ACTUAL     |              |
| SHOTCRETE REPAIRS                | AREA<br>SF | VOLUME<br>CF | AREA<br>SF | VOLUME<br>CF |
| CAP (VERTICAL FACE)              | 1.5        | 0.8          |            |              |
| CAP (HORIZONTAL, CORNER)         | 0.0        | 0.0          |            |              |
| COLUMN                           | 0.0        | 0.0          |            |              |
| STRUT                            | 0.0        | 0.0          |            |              |
| FOOTING                          | 47.0       | 23.5         |            |              |
| EPOXY COATING                    |            | AREA<br>SF   | AREA<br>SF |              |
| STRUT (VERTICAL FACE)            |            | 500.0        |            |              |
| STRUT & FTG (HORIZONTAL, CORNER) |            | 762.0        |            |              |
| EPOXY RESIN INJECTION            |            | LN. FT       | LN. FT     |              |
| CAP                              |            | 0.0          |            |              |
| COLUMN                           |            | 0.0          |            |              |
| STRUT                            |            | 0.0          |            |              |
| FOOTING                          |            | 0.0          |            |              |

VALUES IN CHART REPRESENT ESTIMATED REPAIR TOTALS AFTER REMOVAL OF UNSOUND CONCRETE, MIN. OF 1"BEHIND REBAR AND MIN. 2"CL TO SAWCUT. SEE REPAIR DETAILS.

B-5938 PROJECT NO.\_ CARTERET \_ COUNTY 68 BRIDGE NO.