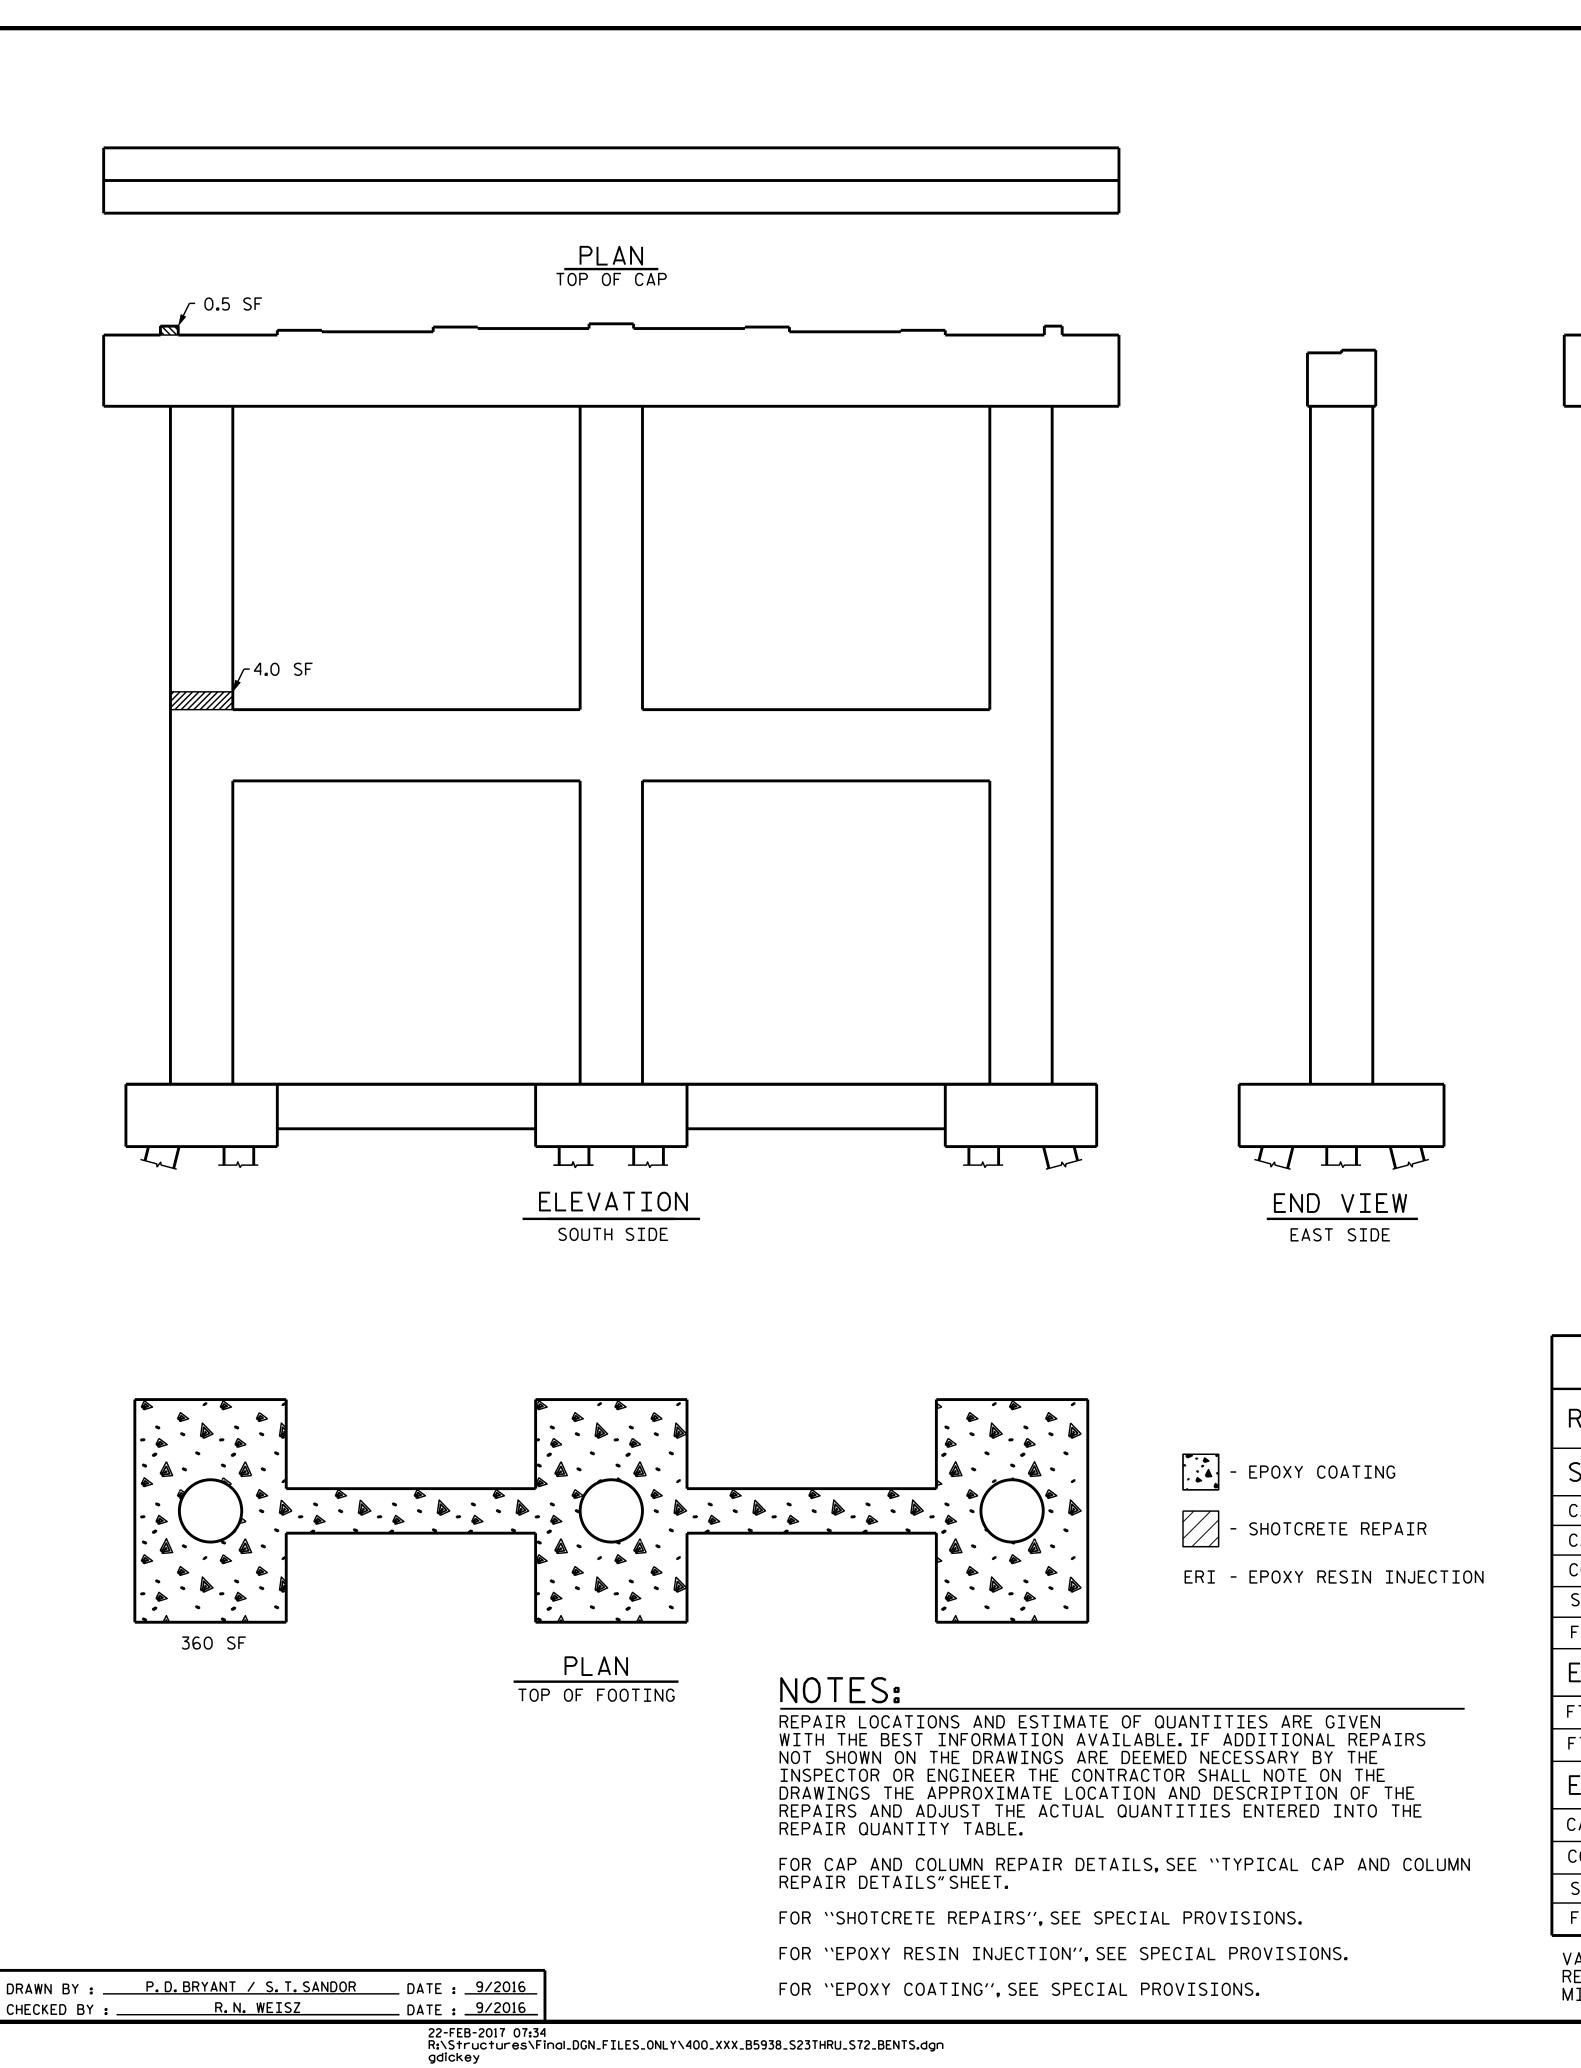

WEST SIDE PROJECT NO.\_ CARTERET BRIDGE NO. SHEET 26 OF 50 STATE OF NORTH CAROLINA DEPARTMENT OF TRANSPORTATION

REPAIR QUANTITY TABLE QUANTITIES REPAIRS BENT 25 ACTUAL ESTIMATE AREA SF AREA VOLUME VOLUME SHOTCRETE REPAIRS CAP (VERTICAL FACE) 0.5 0.3 CAP (HORIZONTAL, CORNER) 0.0 0.0 COLUMN 4.0 2.0 STRUT 0.0 0.0 FOOTING 0.0 0.0 AREA AREA EPOXY COATING FTG (VERTICAL FACE) 0.0 FTG (HORIZONTAL, CORNER) 360.0 EPOXY RESIN INJECTION LN.FT LN.FT CAP 0.0 COLUMN 0.0 STRUT 0.0 FOOTING 0.0

VALUES IN CHART REPRESENT ESTIMATED REPAIR TOTALS AFTER REMOVAL OF UNSOUND CONCRETE, MIN. OF 1"BEHIND REBAR AND MIN. 2"CL TO SAWCUT. SEE REPAIR DETAILS.

21271

BENT 25

RALEIGH

END VIEW

B-5938

68

COUNTY