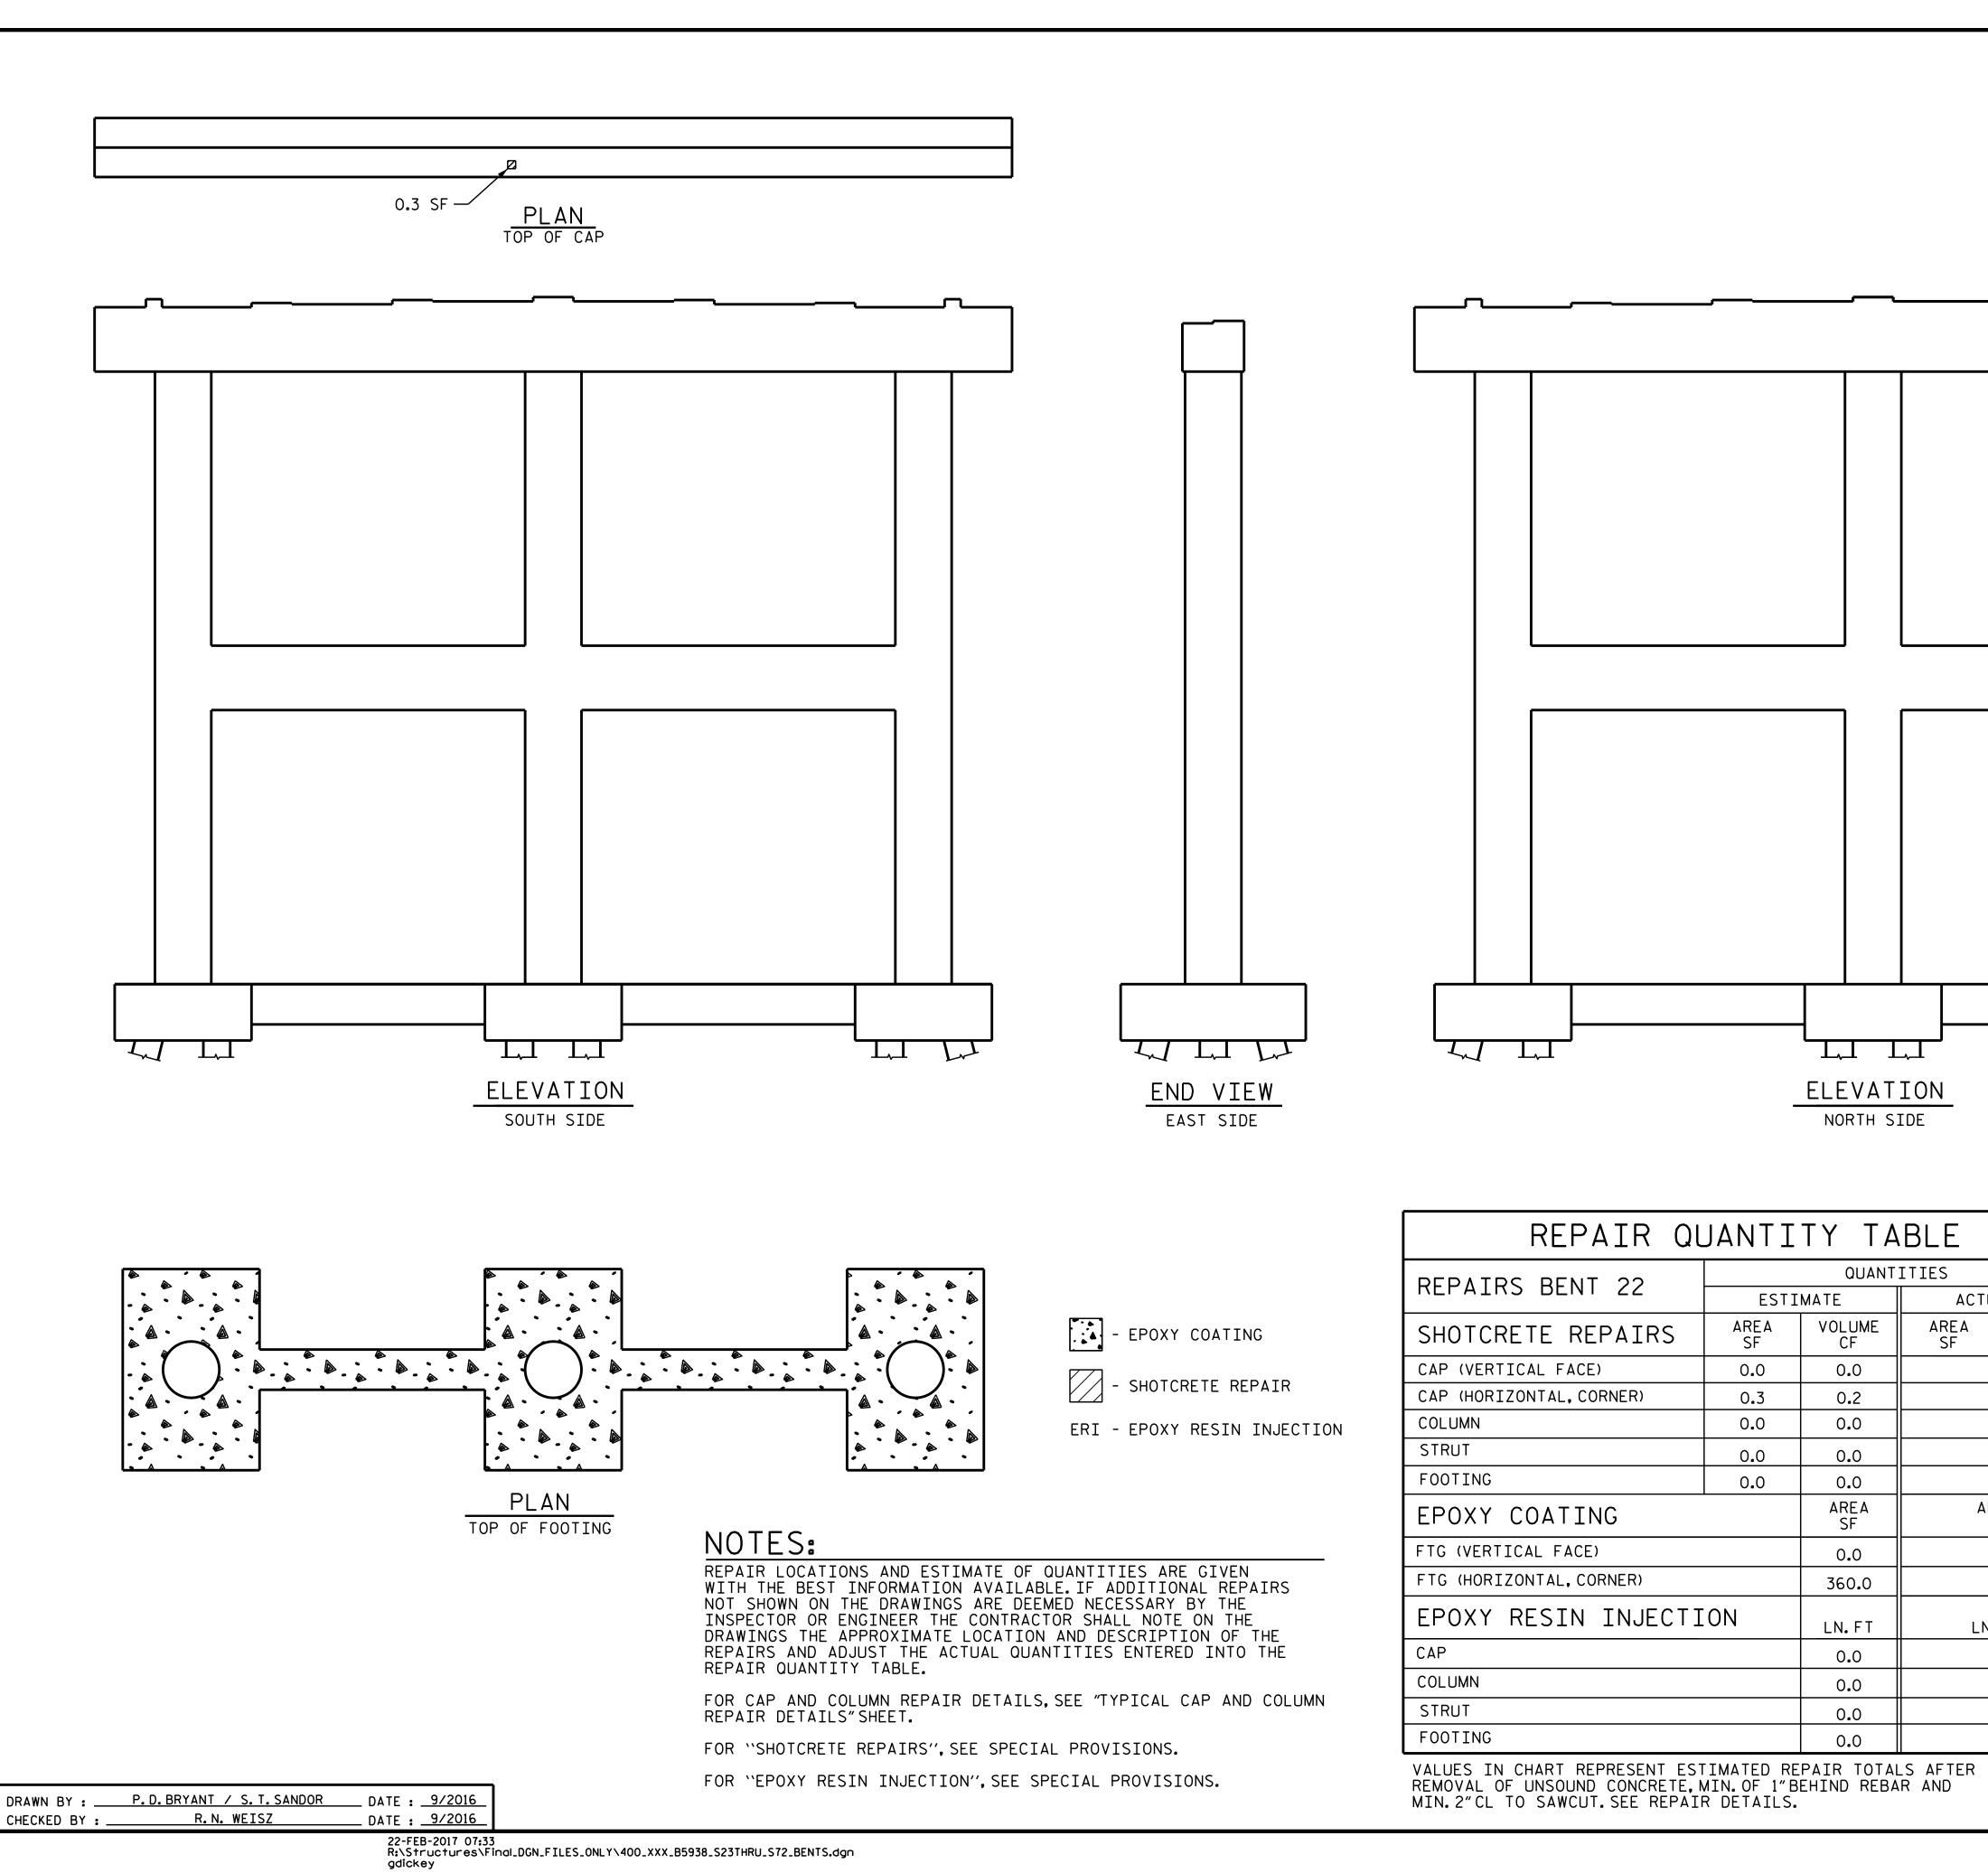

END VIEW WEST SIDE B-5938 PROJECT NO.\_ CARTERET 68 BRIDGE NO. SHEET 23 OF 50 STATE OF NORTH CAROLINA DEPARTMENT OF TRANSPORTATION RALEIGH

COUNTY

REPAIR QUANTITY TABLE QUANTITIES REPAIRS BENT 22 ACTUAL ESTIMATE AREA AREA SF VOLUME VOLUME SHOTCRETE REPAIRS CF CAP (VERTICAL FACE) 0.0 0.0 CAP (HORIZONTAL, CORNER) 0.3 0.2 0.0 0.0 0.0 0.0 FOOTING 0.0 0.0 AREA AREA EPOXY COATING FTG (VERTICAL FACE) 0.0 FTG (HORIZONTAL, CORNER) 360.0 EPOXY RESIN INJECTION LN.FT LN.FT 0.0 0.0 0.0

0.0

Greg Dickey 2/22/394546<del>B</del>8CE5B4B6...

21271 SX YOMEE?

BENT 22

DOCUMENT NOT CONSIDERED FINAL UNLESS ALL SIGNATURES COMPLETED

SHEET NO. **REVISIONS** S1-66 DATE: DATE: BY: