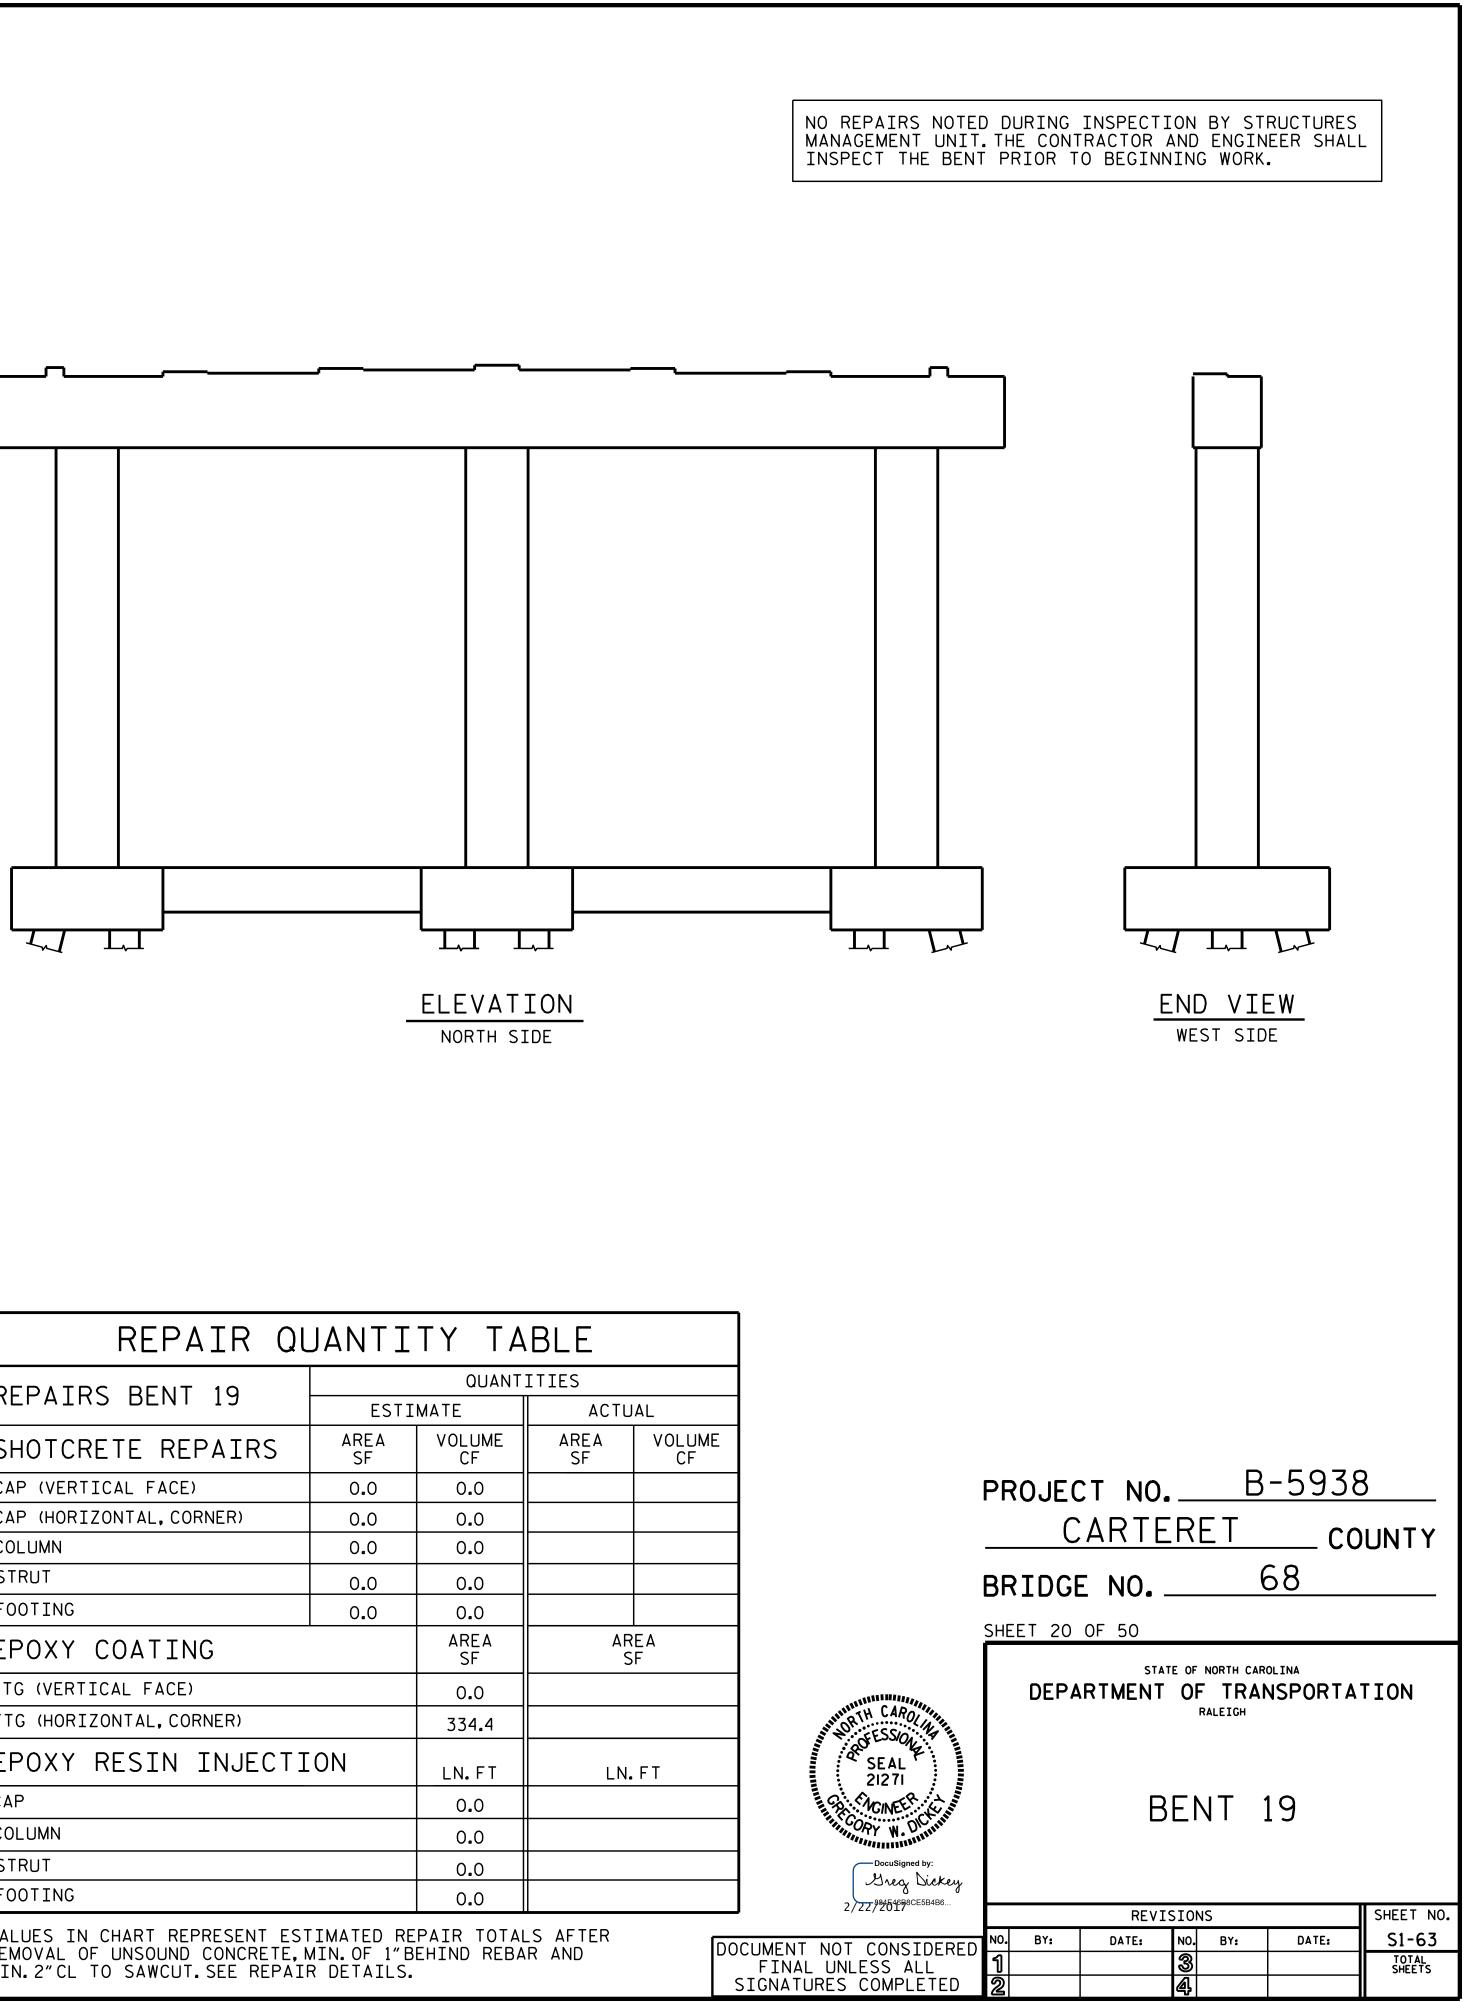

FOR CAP AND COLUMN REPAIR DETAILS, SEE "TYPICAL CAP AND COLUMN

| REPAIR QU                | JANTI      | ΤΥ ΤΑ        | BLE        |              |
|--------------------------|------------|--------------|------------|--------------|
| REPAIRS BENT 19          | QUANTITIES |              |            |              |
| REPAIRS DENI 19          | ESTIMATE   |              | ACTUAL     |              |
| SHOTCRETE REPAIRS        | AREA<br>SF | VOLUME<br>CF | AREA<br>SF | VOLUME<br>CF |
| CAP (VERTICAL FACE)      | 0.0        | 0.0          |            |              |
| CAP (HORIZONTAL, CORNER) | 0.0        | 0.0          |            |              |
| COLUMN                   | 0.0        | 0.0          |            |              |
| STRUT                    | 0.0        | 0.0          |            |              |
| FOOTING                  | 0.0        | 0.0          |            |              |
| EPOXY COATING            | AREA<br>SF | AREA<br>SF   |            |              |
| FTG (VERTICAL FACE)      | 0.0        |              |            |              |
| FTG (HORIZONTAL, CORNER) | 334.4      |              |            |              |
| EPOXY RESIN INJECTI      | LN.FT      | LN           | .FT        |              |
| CAP                      | 0.0        |              |            |              |
| COLUMN                   | 0.0        |              |            |              |
| STRUT                    | 0.0        |              |            |              |
| FOOTING                  | 0.0        |              |            |              |