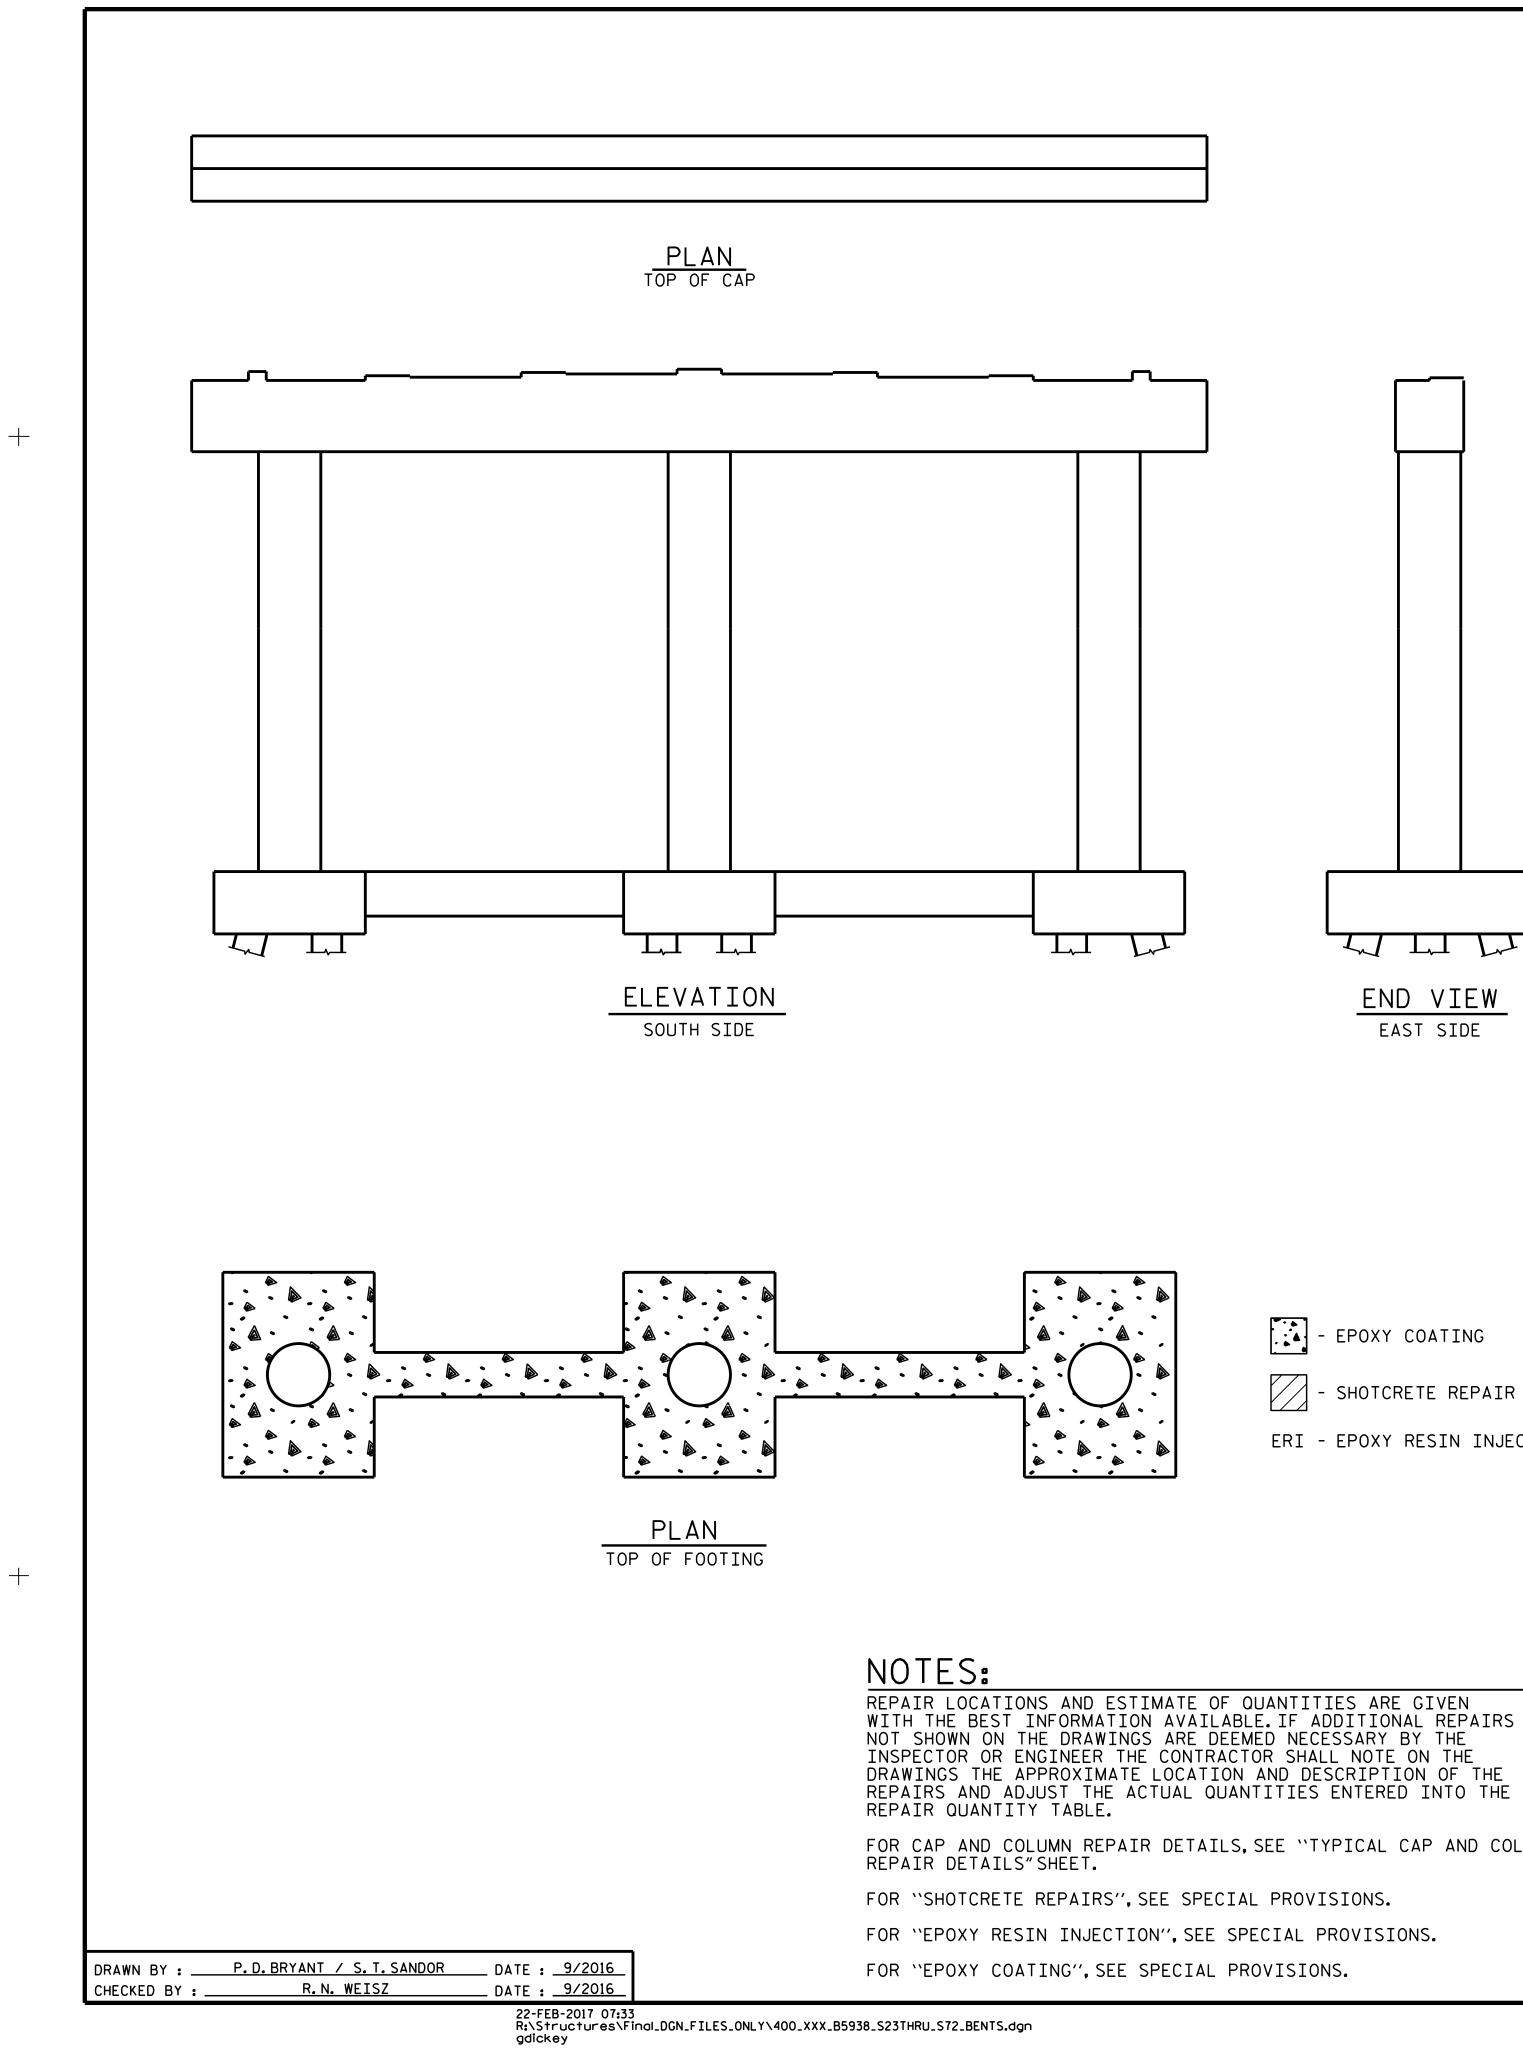

| - | EPOXY | COATING |
|---|-------|---------|
|   |       |         |

- SHOTCRETE REPAIR

ERI - EPOXY RESIN INJECTION

REPAIR LOCATIONS AND ESTIMATE OF QUANTITIES ARE GIVEN WITH THE BEST INFORMATION AVAILABLE. IF ADDITIONAL REPAIRS

FOR CAP AND COLUMN REPAIR DETAILS, SEE "TYPICAL CAP AND COLUMN

| REPAIR QU                | JANTI      | ΤΥ ΤΑ        | BLE        |              |
|--------------------------|------------|--------------|------------|--------------|
| REPAIRS BENT 19          | QUANTITIES |              |            |              |
| REPAIRS DENI 19          | ESTIMATE   |              | ACTUAL     |              |
| SHOTCRETE REPAIRS        | AREA<br>SF | VOLUME<br>CF | AREA<br>SF | VOLUME<br>CF |
| CAP (VERTICAL FACE)      | 0.0        | 0.0          |            |              |
| CAP (HORIZONTAL, CORNER) | 0.0        | 0.0          |            |              |
| COLUMN                   | 0.0        | 0.0          |            |              |
| STRUT                    | 0.0        | 0.0          |            |              |
| FOOTING                  | 0.0        | 0.0          |            |              |
| EPOXY COATING            | AREA<br>SF | AREA<br>SF   |            |              |
| FTG (VERTICAL FACE)      | 0.0        |              |            |              |
| FTG (HORIZONTAL, CORNER) | 334.4      |              |            |              |
| EPOXY RESIN INJECTI      | LN.FT      | LN           | .FT        |              |
| CAP                      | 0.0        |              |            |              |
| COLUMN                   | 0.0        |              |            |              |
| STRUT                    | 0.0        |              |            |              |
| FOOTING                  | 0.0        |              |            |              |

REMOVAL OF UNSOUND CONCRETE, MIN. OF 1"BEHIND REBAR AND MIN. 2"CL TO SAWCUT. SEE REPAIR DETAILS.