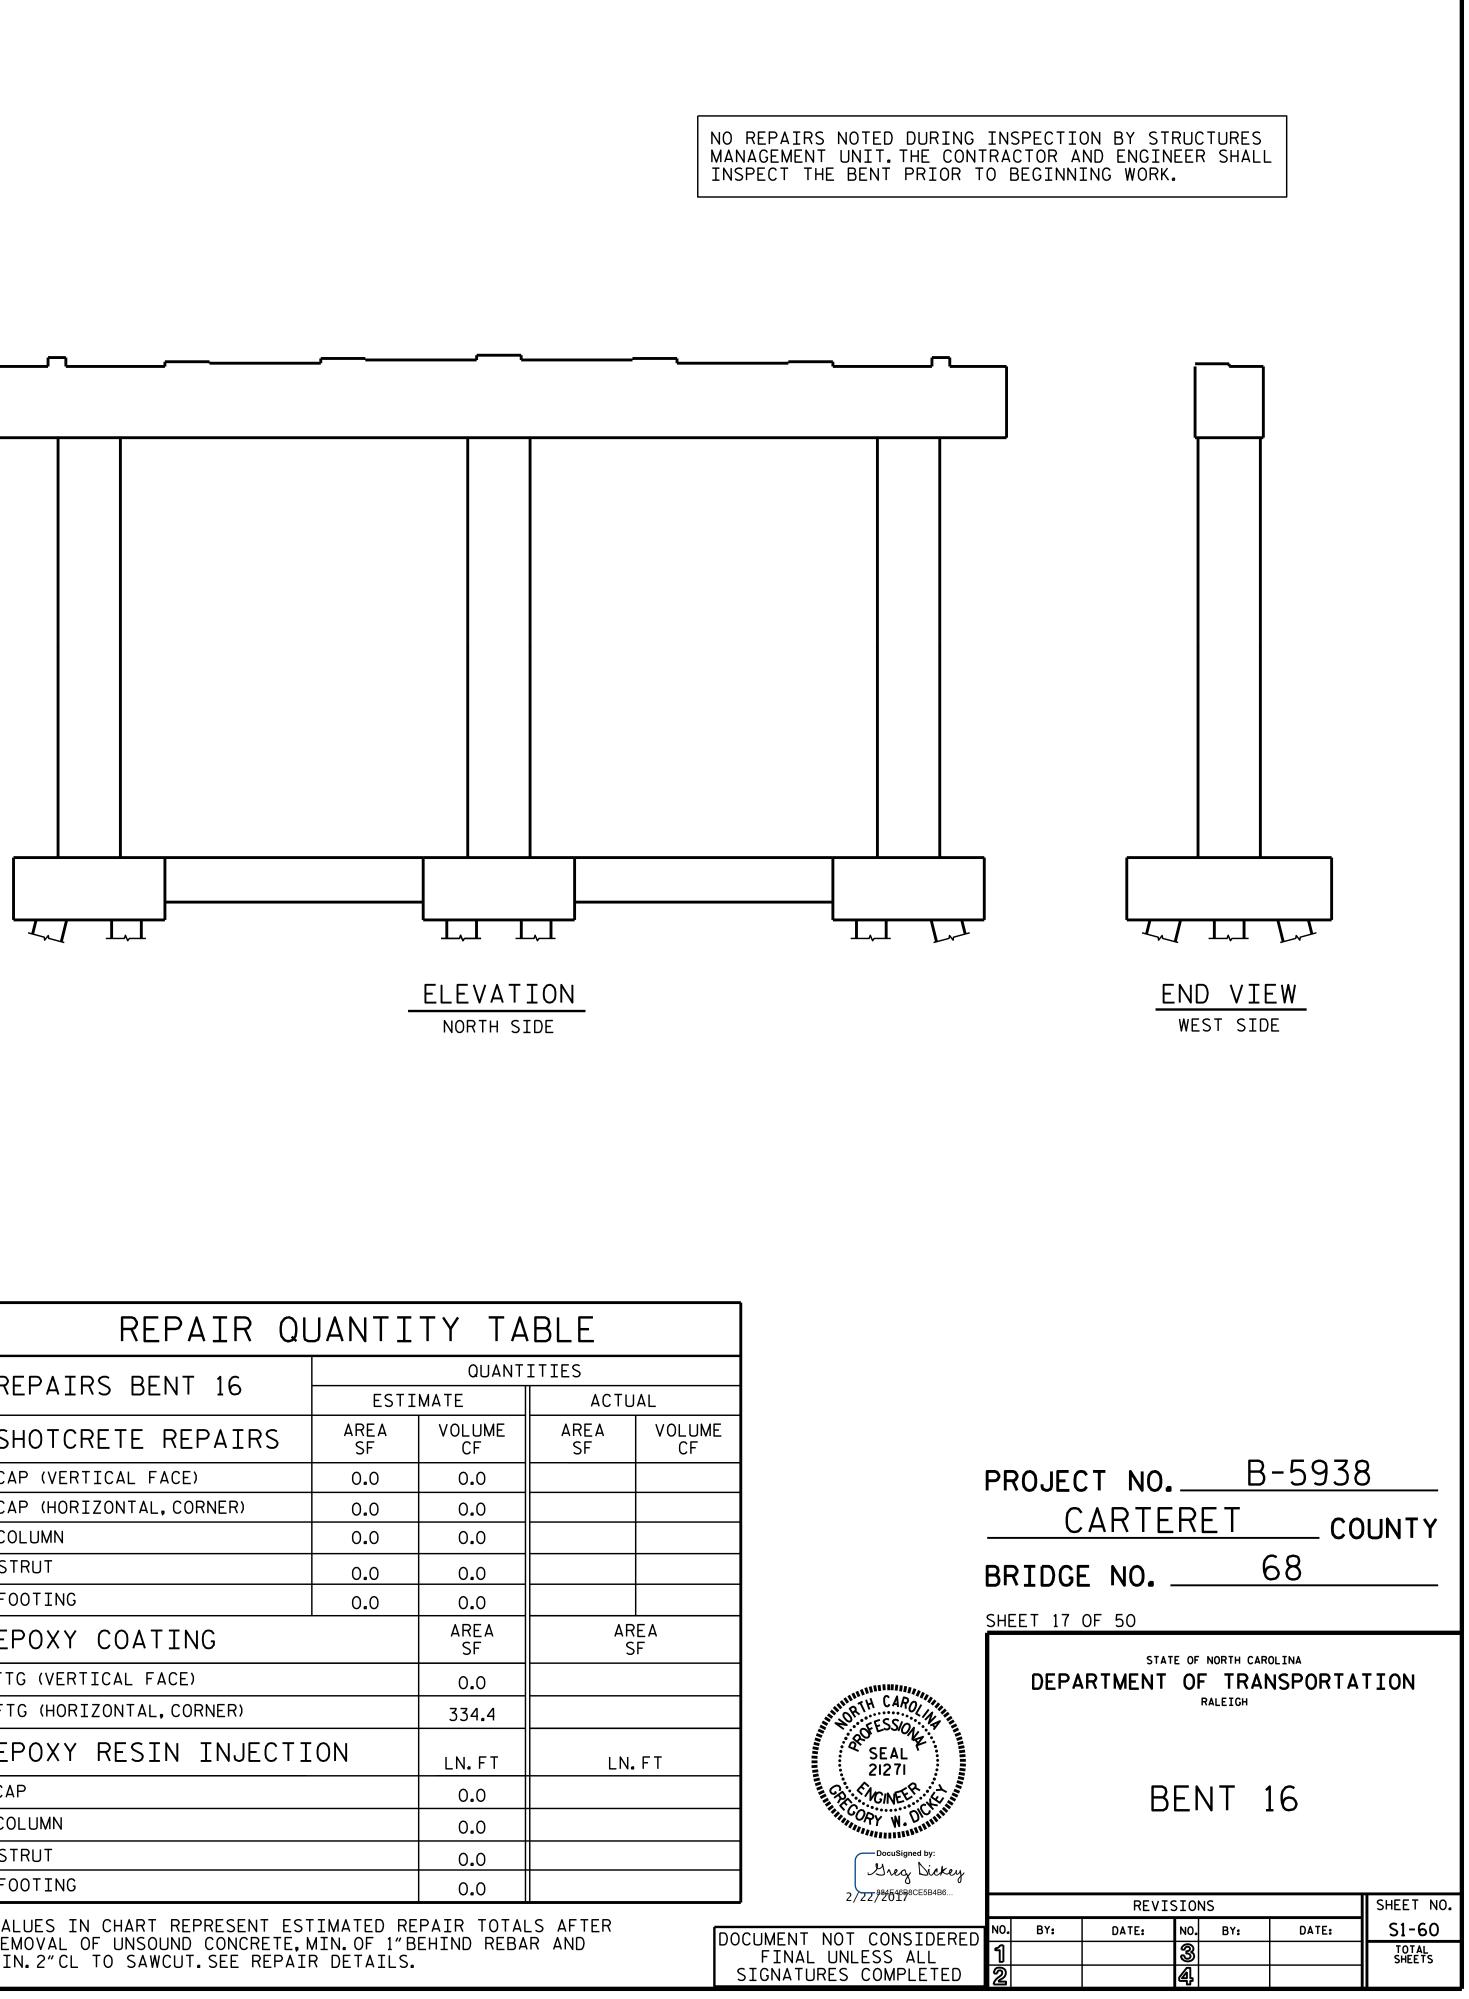

FOR CAP AND COLUMN REPAIR DETAILS, SEE "TYPICAL CAP AND COLUMN

| REPAIR QU                | JANTI      | ΤΥ ΤΑ        | BLE        |              |
|--------------------------|------------|--------------|------------|--------------|
| DEDATOS DENT 16          | QUANTITIES |              |            |              |
| REPAIRS BENT 16          | ESTIMATE   |              | ACTUAL     |              |
| SHOTCRETE REPAIRS        | AREA<br>SF | VOLUME<br>CF | AREA<br>SF | VOLUME<br>CF |
| CAP (VERTICAL FACE)      | 0.0        | 0.0          |            |              |
| CAP (HORIZONTAL, CORNER) | 0.0        | 0.0          |            |              |
| COLUMN                   | 0.0        | 0.0          |            |              |
| STRUT                    | 0.0        | 0.0          |            |              |
| FOOTING                  | 0.0        | 0.0          |            |              |
| EPOXY COATING            | AREA<br>SF | AREA<br>SF   |            |              |
| FTG (VERTICAL FACE)      | 0.0        |              |            |              |
| FTG (HORIZONTAL, CORNER) | 334.4      |              |            |              |
| EPOXY RESIN INJECTI      | LN.FT      | LN           | .FT        |              |
| САР                      | 0.0        |              |            |              |
| COLUMN                   | 0.0        |              |            |              |
| STRUT                    | 0.0        |              |            |              |
| FOOTING                  | 0.0        |              |            |              |

REMOVAL OF UNSOUND CONCRETE, MIN. OF 1"BEHIND REBAR AND MIN. 2"CL TO SAWCUT. SEE REPAIR DETAILS.