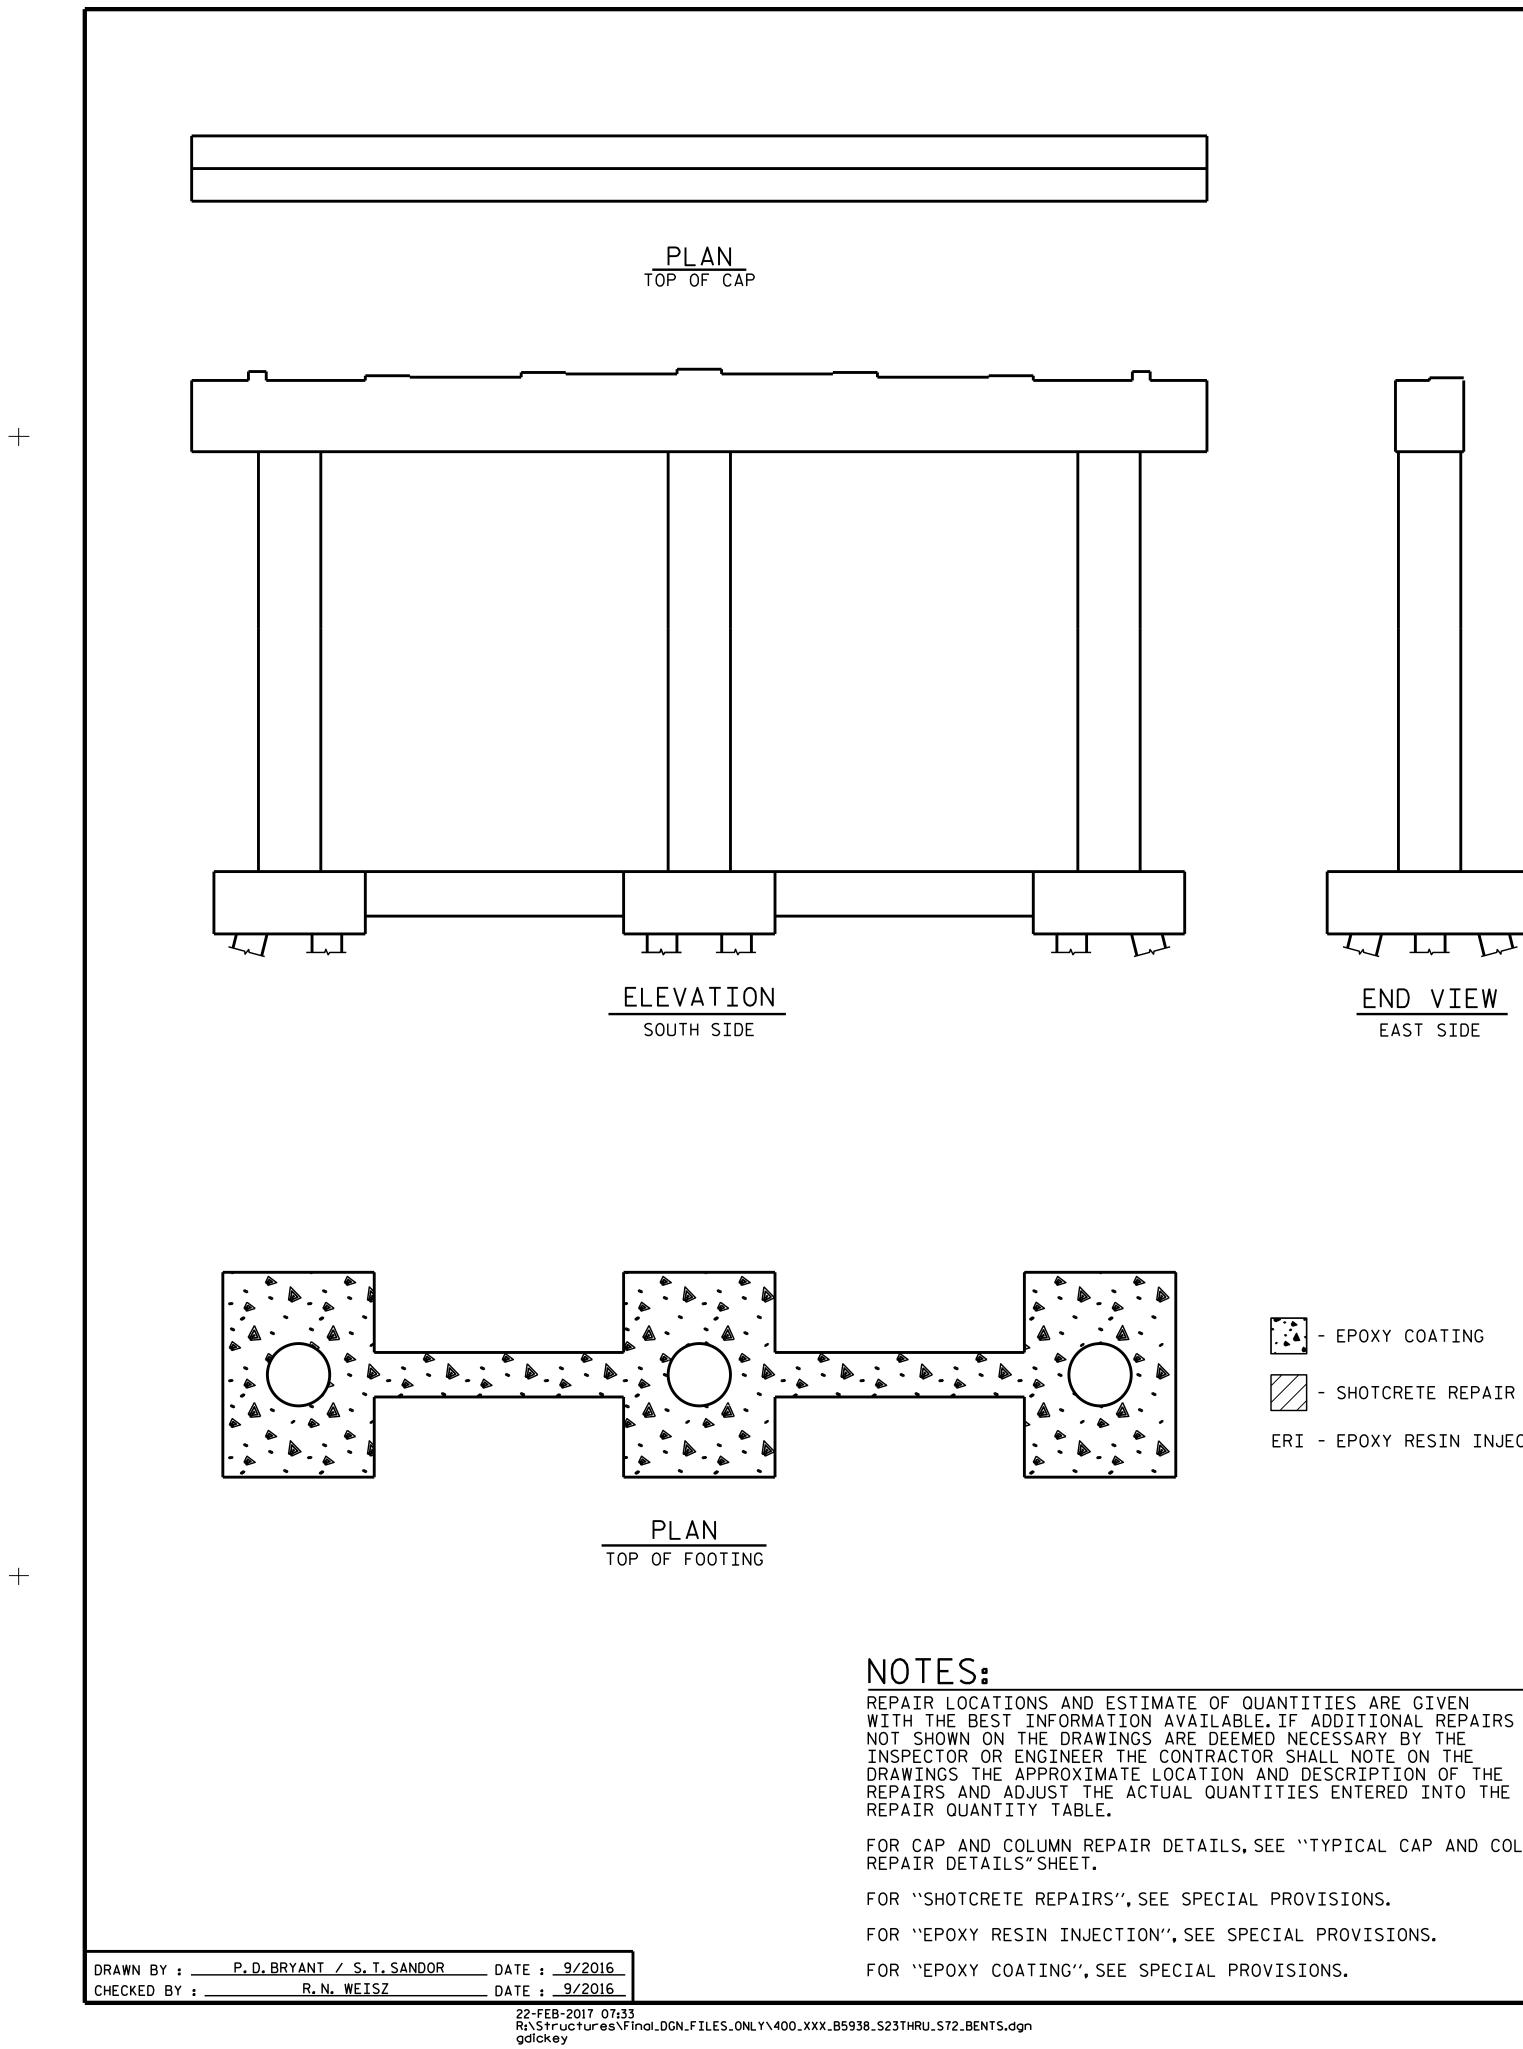

| - | EPOXY | COATING |
|---|-------|---------|
|---|-------|---------|

- SHOTCRETE REPAIR

ERI - EPOXY RESIN INJECTION

REPAIR LOCATIONS AND ESTIMATE OF QUANTITIES ARE GIVEN WITH THE BEST INFORMATION AVAILABLE. IF ADDITIONAL REPAIRS

FOR CAP AND COLUMN REPAIR DETAILS, SEE "TYPICAL CAP AND COLUMN

| REPAIR QU                | JANTI      | ΤΥ ΤΑ        | BLE        |              |
|--------------------------|------------|--------------|------------|--------------|
| DEDATOS DENT 16          | QUANTITIES |              |            |              |
| REPAIRS BENT 16          | ESTIMATE   |              | ACTUAL     |              |
| SHOTCRETE REPAIRS        | AREA<br>SF | VOLUME<br>CF | AREA<br>SF | VOLUME<br>CF |
| CAP (VERTICAL FACE)      | 0.0        | 0.0          |            |              |
| CAP (HORIZONTAL, CORNER) | 0.0        | 0.0          |            |              |
| COLUMN                   | 0.0        | 0.0          |            |              |
| STRUT                    | 0.0        | 0.0          |            |              |
| FOOTING                  | 0.0        | 0.0          |            |              |
| EPOXY COATING            | AREA<br>SF | AREA<br>SF   |            |              |
| FTG (VERTICAL FACE)      | 0.0        |              |            |              |
| FTG (HORIZONTAL, CORNER) | 334.4      |              |            |              |
| EPOXY RESIN INJECTI      | LN.FT      | LN           | .FT        |              |
| САР                      | 0.0        |              |            |              |
| COLUMN                   | 0.0        |              |            |              |
| STRUT                    | 0.0        |              |            |              |
| FOOTING                  | 0.0        |              |            |              |

REMOVAL OF UNSOUND CONCRETE, MIN. OF 1"BEHIND REBAR AND MIN. 2"CL TO SAWCUT. SEE REPAIR DETAILS.