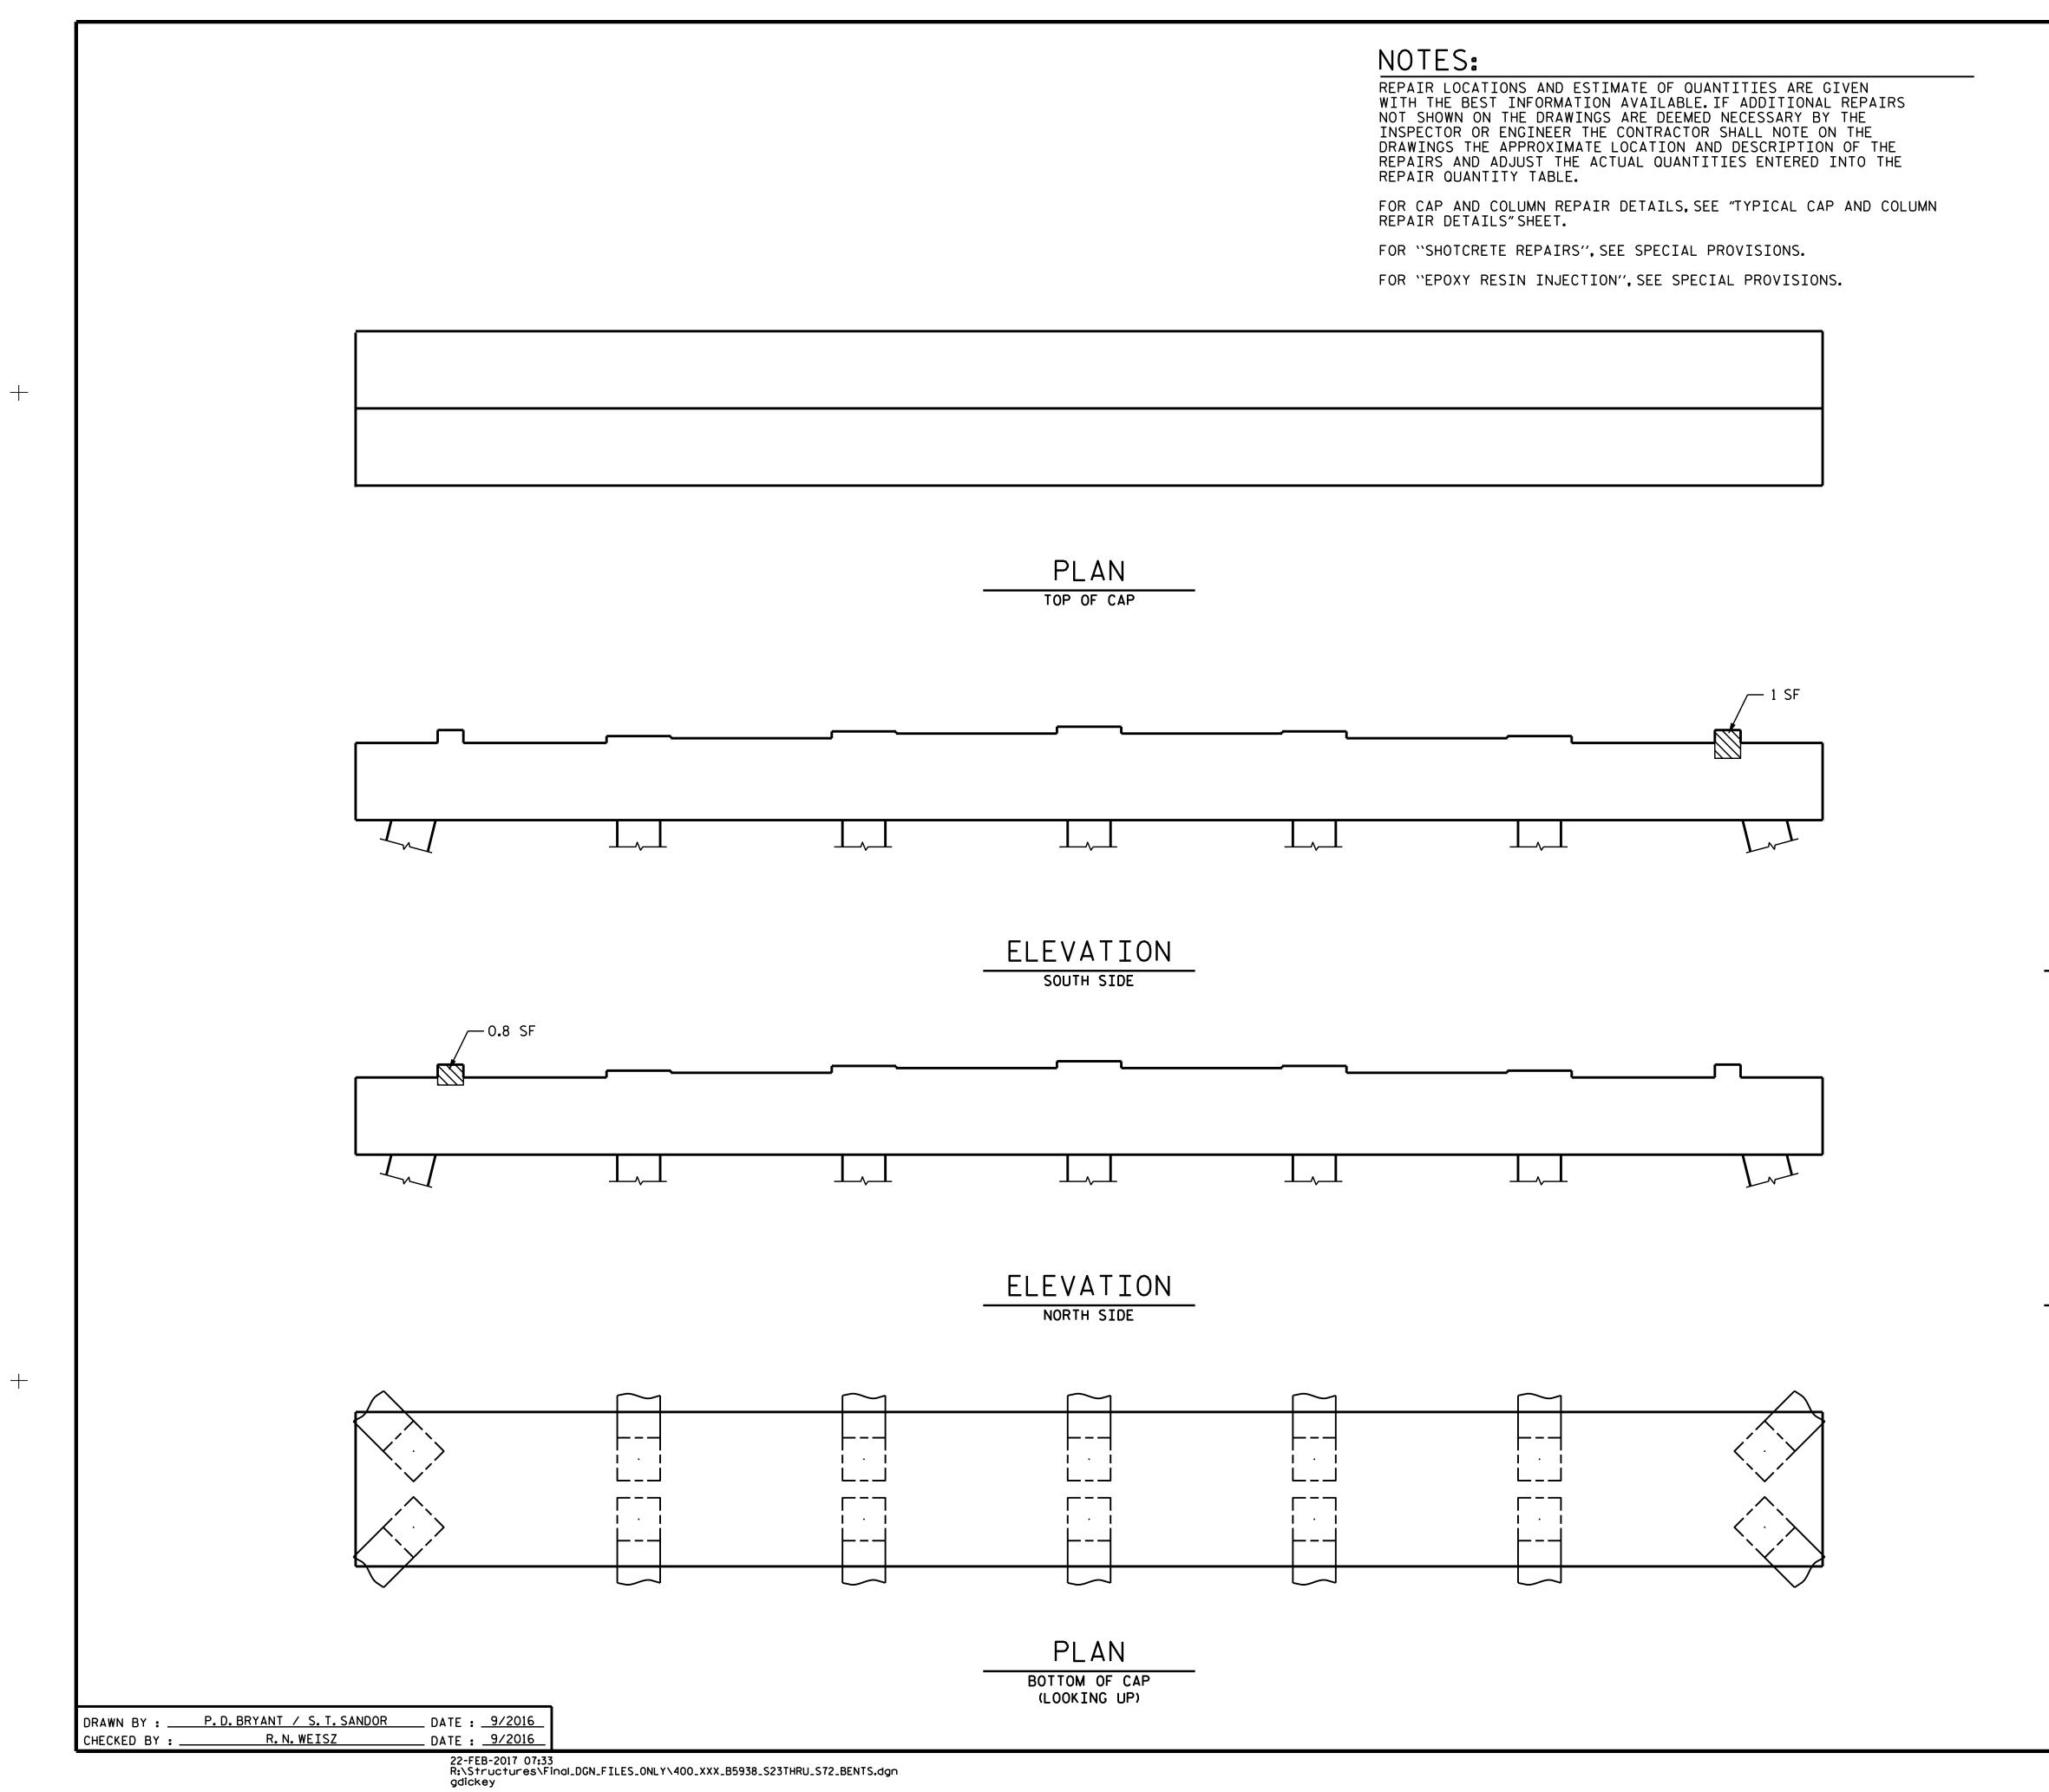

| REPAIR QUANTITY TABLE                                                                                                                                          |                               |              |            |                          |
|----------------------------------------------------------------------------------------------------------------------------------------------------------------|-------------------------------|--------------|------------|--------------------------|
| REPAIRS BENT 14                                                                                                                                                | QUANTITIES<br>ESTIMATE ACTUAL |              |            |                          |
| SHOTCRETE REPAIRS                                                                                                                                              | AREA<br>SF                    | VOLUME<br>CF | AREA<br>SF | VOLUME<br>CF             |
| CAP (VERTICAL FACE)<br>CAP (HORIZONTAL, CORNER)                                                                                                                | 1.8<br>0.0                    | 0.9          |            |                          |
| EPOXY RESIN INJECTI                                                                                                                                            | ON                            | LN. FT       |            | LN.FT                    |
| САР                                                                                                                                                            |                               | 0.0          |            |                          |
| VALUES IN CHART REPRESENT ESTIMATED REPAIR TOTALS AFTER REMOVAL<br>OF UNSOUND CONCRETE, MIN. OF 1"BEHIND REBAR AND MIN. 2"CL TO SAWCUT.<br>SEE REPAIR DETAILS. |                               |              |            |                          |
|                                                                                                                                                                |                               |              |            |                          |
| - SHOTCRETE REPAIR                                                                                                                                             |                               |              |            |                          |
| ERI - EPOXY RESIN INJECTION                                                                                                                                    |                               |              |            |                          |
|                                                                                                                                                                |                               |              |            |                          |
|                                                                                                                                                                |                               |              |            |                          |
|                                                                                                                                                                |                               |              |            |                          |
|                                                                                                                                                                |                               |              |            |                          |
|                                                                                                                                                                |                               |              |            |                          |
|                                                                                                                                                                |                               |              |            |                          |
|                                                                                                                                                                |                               |              |            |                          |
|                                                                                                                                                                |                               |              |            |                          |
| La La                                                                                                                                                          |                               |              |            |                          |
|                                                                                                                                                                |                               |              |            |                          |
| END VIEW                                                                                                                                                       |                               |              |            |                          |
| EAST SIDE                                                                                                                                                      |                               |              |            |                          |
|                                                                                                                                                                |                               |              |            |                          |
|                                                                                                                                                                |                               |              |            |                          |
|                                                                                                                                                                |                               |              |            |                          |
|                                                                                                                                                                |                               |              |            |                          |
|                                                                                                                                                                |                               |              |            |                          |
|                                                                                                                                                                |                               |              |            |                          |
| END VIEW                                                                                                                                                       |                               |              | B-5938     | 2                        |
| WEST SIDE PROJECT NO. <u>B-5938</u><br><u>CARTERET</u> COUNTY                                                                                                  |                               |              |            |                          |
|                                                                                                                                                                |                               |              | ((<br>68   |                          |
|                                                                                                                                                                | <b>IDGE N</b><br>T 15 OF 5    |              |            |                          |
| STATE OF NORTH CAROLINA                                                                                                                                        |                               |              |            |                          |
| DEPARTMENT OF TRANSPORTATION<br>RALEIGH                                                                                                                        |                               |              |            |                          |
| SEAL<br>21271                                                                                                                                                  |                               |              |            |                          |
| BENT 14                                                                                                                                                        |                               |              |            |                          |
| Docusigned by:<br>Greg Dickey                                                                                                                                  |                               |              |            |                          |
| 2/22/22/264698CE5B4B6                                                                                                                                          |                               | REVISIONS    | 1          | SHEET NO.                |
| DOCUMENT NOT CONSIDERED<br>FINAL UNLESS ALL<br>STONATURES COMPLETED                                                                                            | BY: D                         | ATE: NO. BY: | DATE:      | S1-58<br>TOTAL<br>SHEETS |
| SIGNATURES COMPLETED 🙎                                                                                                                                         |                               | 4            |            |                          |