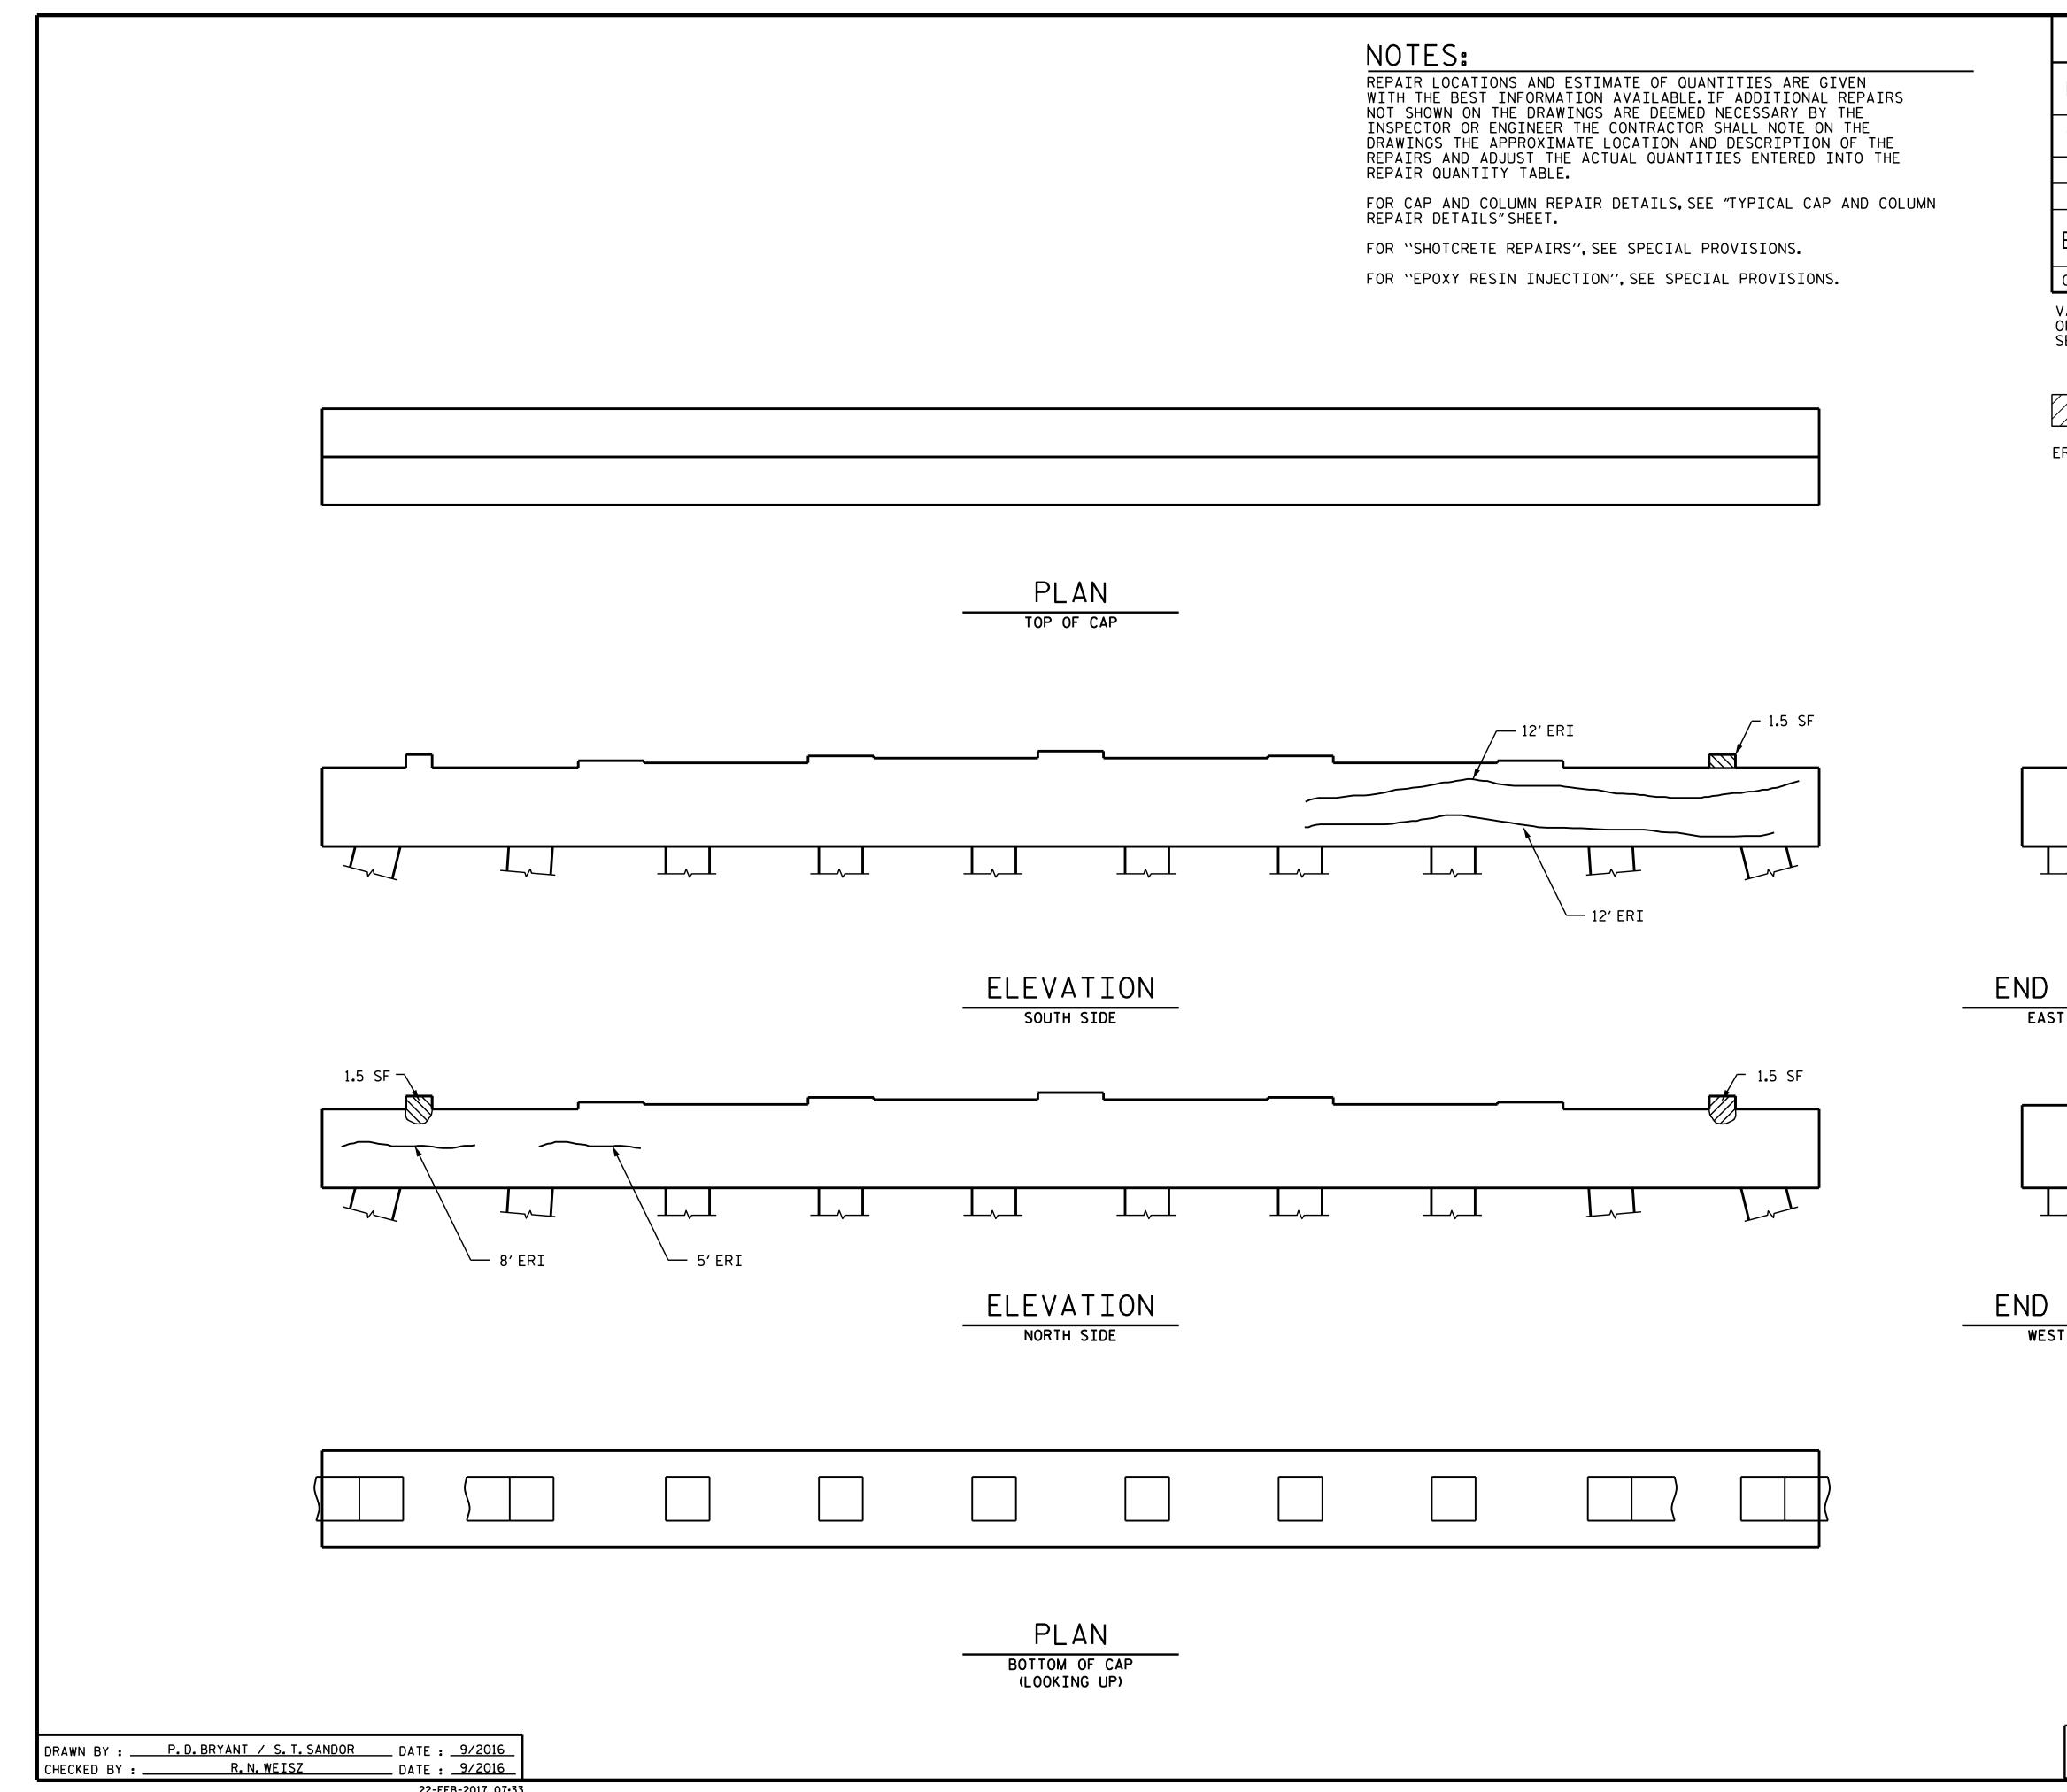

22-FEB-2017\_07:33 R:\Structures\Final\_DGN\_FILES\_ONLY\400\_XXX\_B5938\_S23THRU\_S72\_BENTS.dgn gdickey

+

+

| REPAIR QUANTITY TABLE                                                                       |                                                                    |              |            |     |             |                          |  |
|---------------------------------------------------------------------------------------------|--------------------------------------------------------------------|--------------|------------|-----|-------------|--------------------------|--|
| REPAIRS BENT 10                                                                             | S BENT 10                                                          |              |            |     |             |                          |  |
|                                                                                             |                                                                    | ESTIN<br>REA | VOLU       | ME  | ACT<br>AREA |                          |  |
| SHOTCRETE REPAIR                                                                            | <u> </u>                                                           | SF           | CF         |     | SF          | VOLUME<br>CF             |  |
| CAP (VERTICAL FACE)<br>CAP (HORIZONTAL, CORNER)                                             |                                                                    | 4.5<br>D.0   | 2.3<br>0.0 |     |             |                          |  |
| EPOXY RESIN INJE                                                                            | CTION                                                              |              | LN.F       | т   |             | LN.FT                    |  |
| САР                                                                                         |                                                                    |              | 37.0       | )   |             |                          |  |
| VALUES IN CHART REPRESENT ESTIMATED REPAIR TOTALS AFTER REMOVAL                             |                                                                    |              |            |     |             |                          |  |
| OF UNSOUND CONCRETE, MIN. OF 1"BEHIND REBAR AND MIN. 2"CL TO SAWCUT.<br>SEE REPAIR DETAILS. |                                                                    |              |            |     |             |                          |  |
| - SHOTCRETE REPAIR<br>ERI - EPOXY RESIN INJECTION                                           |                                                                    |              |            |     |             |                          |  |
|                                                                                             |                                                                    |              |            |     |             |                          |  |
| VIEW<br>ST SIDE                                                                             |                                                                    |              |            |     |             |                          |  |
|                                                                                             |                                                                    |              |            |     |             |                          |  |
| VIEW<br>ST SIDE                                                                             | PROJE(                                                             | CT N<br>Car  |            |     |             | 8<br>2UNTY               |  |
|                                                                                             | BRIDG                                                              |              | )_         |     | 68          |                          |  |
|                                                                                             | SHEET 11                                                           |              |            |     |             |                          |  |
| NR OF ESSION AND THE                                                                        | STATE OF NORTH CAROLINA<br>DEPARTMENT OF TRANSPORTATION<br>RALEIGH |              |            |     |             |                          |  |
| Bocusigned by:<br>Jrean Dickey                                                              |                                                                    |              | RFL        | ١T  | 10          |                          |  |
| 2/22/26198CE5B4B6                                                                           |                                                                    | R            | EVISION    | IS  |             | SHEET NO.                |  |
| DOCUMENT NOT CONSIDERED                                                                     | NO. ВҮ:<br><b>1</b>                                                | DATE         | : NO.<br>3 | BY: | DATE:       | S1-54<br>TOTAL<br>SHEETS |  |
| FINAL UNLESS ALL<br>SIGNATURES COMPLETED                                                    | 2                                                                  |              | 4          |     |             | SHEETS                   |  |