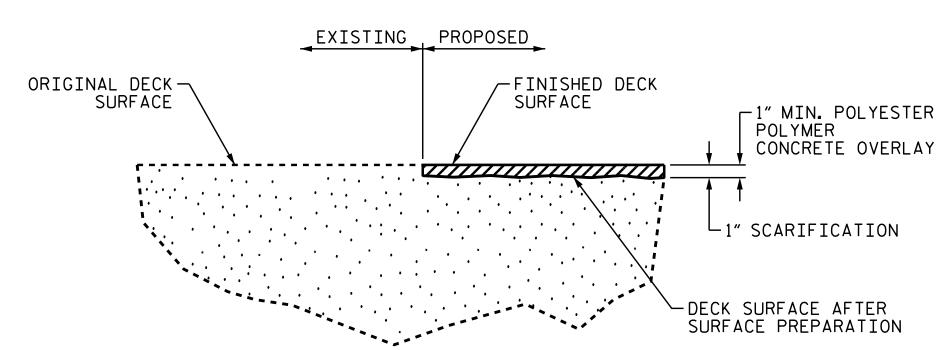

SEE TRANSPORTATION MANAGEMENT PLANS FOR LANE WIDTHS, SEQUENCING AND OTHER TRAFFIC CONTROL MEASURES FOR STAGING OF OVERLAY SURFACE PREPARATION AND POLYESTER POLYMER CONCRETE PLACEMENT.

DETAIL FOR POLYESTER

POLYMER CONCRETE OVERLAY

PROJECT NO. B-5938

CARTERET COUNTY

BRIDGE NO. 68

SHEET 1 OF 4

STATE OF NORTH CAROLINA

DEPARTMENT OF TRANSPORTATION

RALEIGH

TYPICAL SECTION AND PPC OVERLAY DETAILS

SHEET NO.

S1-5

Docusigned by:

Lea Dickey

2/22/201688CE5B4B6...

REVISIONS

DOCUMENT NOT CONSIDERED FINAL UNLESS ALL SIGNATURES COMPLETED 2 4