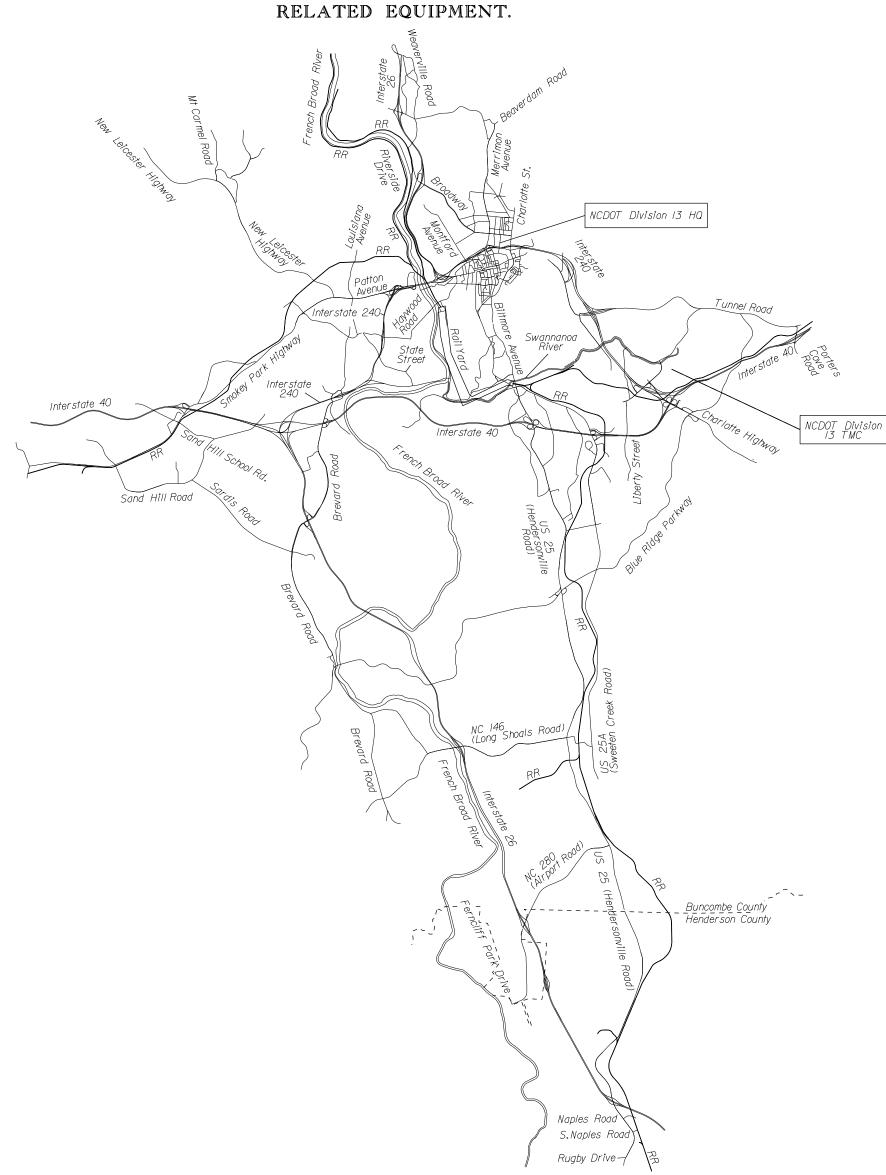

# 191 280 191 VICINITY MAP

Volume III of III Traffic Signal Designs
Part 1 of 2

SIG 101.0 THRU SIG. 277.1

REVISIONS INIT. DATE

CADD Filename: SIG 1.00B.dgn

N.T.S.

| U-4715B               | SIG.1.000 |
|-----------------------|-----------|
| PROJECT REFERENCE NO. | SHEET NO. |

| NCDOT SIGNAL<br>INVENTORY<br>NUMBER | INTERSECTION                                                                                                                       | SIGNAL SHEET CABLE ROUTING NUMBER SHEET NUMBER | NCDOT SIGNAL<br>INVENTORY<br>NUMBER | INTERSECTION                                                                                                                                           |            | CABLE ROUTING<br>SHEET NUMBER | NCDOT SIGNAL<br>INVENTORY<br>NUMBER | INTERSECTION                                                                                                                      | SIGNAL SHEET<br>NUMBER | T CABLE ROUTING<br>SHEET NUMBER |
|-------------------------------------|------------------------------------------------------------------------------------------------------------------------------------|------------------------------------------------|-------------------------------------|--------------------------------------------------------------------------------------------------------------------------------------------------------|------------|-------------------------------|-------------------------------------|-----------------------------------------------------------------------------------------------------------------------------------|------------------------|---------------------------------|
| 13-0014 N                           | IC 63 (Leicester Highway) at SR 1369 (Old County Home Road)                                                                        | 1 6.248                                        | 13-0279                             | US 70 (Tunnel Road) at Oteen Church Road                                                                                                               | 67         | 6.200                         | 13-0581                             | US 25A (Sweeten Creek Road) at SR 3162 (Royal Pines Drive)                                                                        | 132                    | 6.262                           |
| 13-0031 U                           | IS 70 (Tunnel Road) at I-240 EB Exit Ramp                                                                                          | 2 6.191                                        | 13-0280                             | SR 1674 (Elkwood Avenue at SR 1684 (Elk Mountain Road)                                                                                                 | 68         | 6.072                         | 13-0584                             | US 25 (Hendersonville Road) at SR 3505 (Overlook Road)                                                                            | 133                    | 6.030                           |
| 13-0032 U                           | IS 70 (Tunnel Road) at I-240 EB Entrance Ramp                                                                                      | 3 6.191                                        | 13-0282                             | US 19-23 (Smokey Park Highway) at NC 112 (Sand Hill Road) / Asbury Road                                                                                | 69         | 6.233                         | 13-0602                             | US 25 (Hendersonville Road) at West Chapel Road                                                                                   | 134                    | 6.041                           |
|                                     | S 70 (Tunnel Road) at I-240 WB Entrance Ramp                                                                                       | 4 6.191                                        | 13-0284                             | US 25 (Hendersonville Road) at NC 146 (Long Shoals Road)                                                                                               | 70         | 6.109                         | 13-0646                             | NC 191 (Brevard Road) at I-26 WB Ramps                                                                                            | 135                    | 6.123                           |
|                                     | IS 70 (Tunnel Road) at I-240 WB Exit Ramp                                                                                          | 5 6.191                                        | 13-0285                             | US 25 (Hendersonville Road) at NC 280 (Airport Road) / US25A (Sweeten Creek Road)                                                                      | 71         | 6.018                         | 13-0647                             | NC 191 (Brevard Road) at Asheville Outlets                                                                                        | 136                    | 6.122                           |
|                                     | IC 63 (Leicester Highway) at Old County Home / Evelake Road                                                                        | 6 6.254                                        | 13-0286                             | US 25A (Sweeten Creek Road) at SR 3116 (Mills Gap Road)                                                                                                | 72         | 6.268                         | 13-0660                             | US 74A (S Tunnel Road) at Overlook Village / Lowes                                                                                | 137                    | 6.185                           |
|                                     | IS 19-23 74A (Patton Avenue) at Druid Drive / Laurel Loop                                                                          | 7 6.157                                        | 13-0288                             | NC 81 (Swannanoa River Road) at US 74A (Fairview Road)                                                                                                 | 73         | 6.219                         | 13-0663                             | NC 112 (Sardis Road) at SR 3412 (Sand Hill Road)                                                                                  | 138                    | 6.238                           |
|                                     | IS 25 (Hendersonville Road) at SR 3495 (Glenn Bridge Road)                                                                         | 8 6.020                                        | 13-0291                             | US 25 (Hendersonville Road) at I-40 EB Exit Ramp                                                                                                       | 74         | 6.044                         |                                     | US 25A (Sweeten Creek Road) at I-40 WB Ramps                                                                                      | 139                    | 6.212                           |
|                                     | IS 25A (Sweeten Creek Road) at SR 3081 (Rock Hill Road)                                                                            | 9 6.207<br>10 6.169                            | 13-0293<br>13-0366                  | US 19-23 74A (Patton Avenue) at Florida Avenue US 70 (Tunnel Road) at SR 2002 (Riceville Road) / Ingles                                                | 76         | 6.160<br>6.199                | 13-0669                             | US 25A (Sweeten Creek Road) at I-40 EB Ramps US 25A (Sweeten Creek Road) at Sweeten Creek Industrial Park Road                    | 140<br>141             | 6.212<br>6.210                  |
|                                     | laywood Road/ Ridgelawn Road at Beverly Road<br>IS 25 (Hendersonville Road) at SR 3081 (Rock Hill Road)                            | 11 6.037                                       | 13-0380                             | SR 3214 (Biltmore Avenue) at Short Coxe Avenue                                                                                                         | 77         | 6.052                         | 13-0073                             | US 25A (Sweeten Creek Road) at Gerber Road                                                                                        | 141                    | 6.269                           |
|                                     | IC 63 (Leicester Highway) at SR 1318 (Eliada Home Road)                                                                            | 12 6.251                                       | 13-0381                             | SR 3214 (Biltmore Avenue) at Hospital Drive                                                                                                            | 78         | 6.050                         | 13-0000                             | US 70 (Tunnel Road) at SR 2000 (Arnold Road /Pleasant Ridge Drive)                                                                | 143                    | 6.201                           |
|                                     | IS 25 (Hendersonville Road) at Linamar                                                                                             | 13 6.023                                       | 13-0383                             | SR 3214 (Biltmore Avenue) at Doctors Drive / Unadilla Avenue                                                                                           | 79         | 6.049                         | 13-0710                             | NC 146 (Long Shoals Road) at Valley Springs Middle School                                                                         | 144                    | 6.106                           |
|                                     | IS 25 (Hendersonville Road) at SR 3116 (Mills Gap Road)                                                                            | 14 6.028                                       | 13-0384                             | SR 1332 (N. Louisiana Avenue) at SR 1338 (Emma Road)                                                                                                   | 80         | 6.294                         | 13-0713                             | Amboy Road at State Street                                                                                                        | 145                    | 6.304                           |
|                                     | IS 25 (McDowell Street) at Doctors Drive                                                                                           | 15 6.296                                       | 13-0389                             | US 25 (McDowell Street) at US 25A (Lodge Street)                                                                                                       | 81         | 6.046                         | 13-0729                             | NC 146 (Long Shoals Road) at SR 3501 (Clayton Road)                                                                               | 146                    | 6.101                           |
| 13-0068 U                           | IS 70 (Tunnel Road) at SR 2032 (New Haw Creek Road)                                                                                | 16 6.193                                       | 13-0390                             | NC 251 (Riverside Drive) at SR 1674 (Old Burnsville Hill Road)                                                                                         | 82         | 6.070                         | 13-0731                             | NC 191 (Brevard Road) at SR 3431 (Pond Road)                                                                                      | 147                    | 6.128                           |
| 13-0073 N                           | IC 191 (Brevard Road) at I-240 WB Ramps                                                                                            | 17 6.272                                       | 13-0394                             | SR 3214 (Biltmore Avenue) at Choctaw Street / Florence Street                                                                                          | 83         | 6.051                         | 13-0741                             | US 25 (Hendersonville Road) at Vanderbilt Park Drive                                                                              | 148                    | 6.043                           |
|                                     | S 25 (Merrimon Avenue) at Elkmont Drive / Elkwood Avenue                                                                           | 18 6.074                                       | 13-0396                             | SR 3556 (Amboy Road) at SR 3556 (Meadow Road / Lyman Street)                                                                                           | 84         | 6.335                         | 13-0746                             | NC 280 (Airport Road) at SR 3539 (Fanning Bridge Road)                                                                            | 149                    | 6.080                           |
|                                     | S 25 (McDowell Street) at Short McDowell Street / St. Dunstans Road                                                                | 19 6.295                                       | 13-0398                             | US 74A (S Tunnel Road) at Asheville Mall / Movie Theater                                                                                               | 85         | 6.186                         | 13-0784                             | US 25 (Hendersonville Road) at SR 3541 (Buck Shoals Road) / Stratford Road                                                        | 150                    | 6.018                           |
|                                     | R 1373 (Old County Home) at SR 1369 (Mount Carmel Road)                                                                            | 20 6.258                                       | 13-0400                             | Hilliard Avenue at SR 3548 (Clingman Avenue)                                                                                                           | 86         | 6.173                         | 13-0801                             | NC 191 (Brevard Road) at I-40 EB Ramps                                                                                            | 151                    | 6.129                           |
|                                     | IS 70 (Tunnel Road) at SR 2838 (Porters Cove Road)                                                                                 | 21 6.205                                       | 13-0401                             | US 70 (College Street) at SR 3284 (Charlotte Street)                                                                                                   | 87         | 6.286                         | 13-0802                             | NC 191 / SR 3413 (Brevard Road) at I-40 WB Ramps                                                                                  | 152                    | 6.130                           |
|                                     | IS 19-23 74A (Patton Avenue) at US 19-23 Bus (Haywood Road) / Johnston Boulevard                                                   | 22 6.156                                       | 13-0404                             | US 19-23 Bus (Haywood Road) at SR 3412 (Sand Hill Road / Vermont Avenue)                                                                               | 88         | 6.164                         | 13-0814                             | NC 280 (Airport Road) at I-26 EB Ramps                                                                                            | 153                    | 6.082                           |
|                                     | IC 191 (Brevard Road) at US 19-23 Bus (Haywood Road)                                                                               | 23 6.165                                       |                                     | US 74A (S Tunnel Road) at NC 81 (Swannanoa River Road)                                                                                                 | 89         | 6.184                         |                                     | NC 280 (Airport Road) at I-26 WB Ramps US 40 23 (Smaller) Bod (Hilliam Drive)                                                     | 154                    | 6.082                           |
|                                     | IS 19-23 Bus (Haywood Road) at SR 1332 (Louisiana Avenue)                                                                          | 24 6.165<br>25 6.165                           |                                     | US 74A (Charlotte Highway) at SR 2132 (Rose Hill Road) / Cedarwood Drive US 74A (S Tunnel Road) at Whole Foods Market                                  | 90         | 6.227<br>6.186                | 13-0816                             | US 19-23 (Smokey Park Highway) at SR 1233/SR 3613 (Rutherford Road/Hilltop Drive) US 19-23-74A (Patton Avenue) at Bear Creek Road | 155<br>156             | 6.139<br>6.153                  |
|                                     | IS 19-23 Bus (Haywood Road) at State Street / Majestic Avenue IS 19-23 Bus (Haywood Road) at Hanover Street / I-26 / I-240 On Ramp | 26 6.167                                       | 13-0417                             | US 70 (Tunnel Road) at SR 2403 (Lower Grassy Branch Road)                                                                                              | 91         | 6.203                         | 13-0010                             | NC 280 (Airport Road) at SR 3568 (Rockwood Road)                                                                                  | 157                    | 6.083                           |
|                                     | R 1332 (N. Louisiana Avenue) at Hazel Mill Road                                                                                    | 27 6.293                                       | 13-0421                             | US 25 (Hendersonville Road) at Gold's Gym / Publix                                                                                                     | 92         | 6.030                         | 13-0820                             | NC 280 (Airport Road) at SR 3500 (Notembou Road)                                                                                  | 158                    | 6.086                           |
|                                     | IS 19-23 74A (Patton Avenue) at SR 1332 Louisiana Avenue                                                                           | 28 6.159                                       | 13-0432                             | US 19-23 (Smokey Park Highway) at SR 1245 (Acton Circle)                                                                                               | 94         | 6.144                         | 13-0822                             | NC 280 (Airport Road) at SR 3522 (Old Shoals Road)                                                                                | 159                    | 6.088                           |
|                                     | IS 19-23 74A (Patton Avenue) at NC 63 (Leicester Highway)                                                                          | 29 6.257                                       | 13-0435                             | US 70-74A (Tunnel Road) at I-240 EB Exit Ramp / I-240 WB On Ramp                                                                                       | 95         | 6.189                         | 13-0823                             | US 19-23 74A (Smokey Park Highway) at Ingles                                                                                      | 160                    | 6.149                           |
|                                     | IS 25 (Merrimon Avenue) at E. Chestnut Street                                                                                      | 30 6.056                                       | 13-0437                             | US 25 (Merrimon Avenue) at Larchmont Road                                                                                                              | 96         | 6.061                         | 13-0830                             | NC 280 (Airport Road) at SR 3527 / SR 3529 (Rutledge Road) / Bradley Branch Road                                                  | 161                    | 6.086                           |
|                                     | IS 25 (Merrimon Avenue) at Hillside Street                                                                                         | 31 6.057                                       | 13-0439                             | US 25 (Hendersonville Road) at SR 3551 (Heywood Road) / Royal Pines Drive                                                                              | 97         | 6.022                         | 13-0836                             | US 74 (S Tunnel Road) at Asheville Mall / Asheville Market                                                                        | 162                    | 6.186                           |
| 13-0224 U                           | IS 25 (Merrimon Avenue) at Coleman Avenue                                                                                          | 32 6.058                                       | 13-0441                             | Fairview Road at I-240 WB Ramps / River Ridge Drive                                                                                                    | 98         | 6.218                         | 13-0837                             | NC 191 (Brevard Road) at Blue Ridge Parkway Ramp                                                                                  | 163                    | 6.114                           |
| 13-0225 U                           | IS 25 (Merrimon Avenue) at W.T. Weaver Boulevard                                                                                   | 33 6.059                                       | 13-0443                             | US 25 (Hendersonville Road) at Busbee Road                                                                                                             | 99         | 6.040                         | 13-0839                             | NC 191 (Brevard Road) at SR 3480 (Bent Creek Ranch Road)                                                                          | 164                    | 6.115                           |
| 13-0226 U                           | S 25 (Merrimon Avenue) at Chatham Road/Murdock Avenue                                                                              | 34 6.059                                       | 13-0444                             | NC 146 (Long Shoals Road) at SR 3503 (Overlook Road)                                                                                                   | 100        | 6.107                         | 13-0854                             | NC 192 (Brevard Road) at Pole Creaseman Road                                                                                      | 165                    | 6.117                           |
| 13-0227 U                           | S 25 (Merrimon Avenue) at Edgewood Road                                                                                            | 35 6.060                                       | 13-0449                             | US 25 (Merrimon Avenue) at I-240 WB Exit Ramp                                                                                                          | 101        | 6.055                         | 13-0868                             | US 19-23-74A (Patton Avenue) at Old Haywood Road                                                                                  | 166                    | 6.151                           |
|                                     | S 25 (Merrimon Avenue) at Gracelyn Road / Colonial Place                                                                           | 36 6.061                                       | 13-0450                             | SR 1781 (Broadway) N. Lexington Avenue at I-240 WB Entrance Ramp                                                                                       | 102        | 6.055                         | 13-0870                             | US 25A (Sweeten Creek Road) at Wesley Drive                                                                                       | 167                    | 6.270                           |
|                                     | S 25 (Merrimon Avenue) at Ottari Road                                                                                              | 37 6.062                                       | 13-0451                             | US 19-23 (Smokey Park Highway) at I-40 EB Ramps / Acton Circle                                                                                         | 103        | 6.146                         | 13-0893                             | SR 3187 (Pensacola Avenue) at US 25A (Sweeten Creek Road)                                                                         | 168                    | 6.018                           |
|                                     | IS 25 (Merrimon Avenue) at SR 2230 (Osborne Road / Beaverdam Road)                                                                 | 38 6.062                                       | 13-0453                             | US 74A (Charlotte Highway) at Reynolds MS / Rocket Drive                                                                                               | 104        | 6.228                         | 13-0904                             | US 70-74A (Tunnel Road) at Ingles                                                                                                 | 169                    | 6.190                           |
|                                     | IS 70-74A (Tunnel Road) at SR 2042 (Chunns Cove Road)                                                                              | 39 6.190                                       | 13-0455                             | US 70 (Tunnel Road) at NC 81 (Swannanoa River Road) / Knauth Road                                                                                      | 105        | 6.199                         | 13-0920                             | US 19-23 74A (Patton Avenue) at Regent Park Boulevard / I-26 Ramps / I-240                                                        | 170                    | 6.161                           |
|                                     | IS 70-74A (Tunnel Road) at Kenilworth Road / Kenilworth Knoll                                                                      | 40 6.188                                       | 13-0457<br>13-0459                  | NC 191 (Brevard Road) at NC 112 (Sardis Road)                                                                                                          | 106        | 6.121<br>6.187                | 13-0941                             | NC 191 (Brevard Road) at SR 3642 (Park S Boulevard) / Commerce Way                                                                | 171                    | 6.092                           |
|                                     | IS 70-74A (Tunnel Road) at White Pine Drive<br>IS 70 (Tunnel Road) at Beverly Road                                                 | 41 6.187<br>42 6.196                           | 13-0459                             | US 70 (Tunnel Road) at US 74A (S Tunnel Road) US 25 (McDowell Street) at Memorial Mission Hospital / Anna Woodfin Drive                                | 107<br>108 | 6.296                         | 13-0951<br>13-0954                  | US 25 (Hendersonville Road) at Gerber Road  NC 146 (Long Shoals Road) at Linamar Entrance                                         | 172<br>173             | 6.029<br>6.108                  |
|                                     | IS 70 (Tunnel Road) at SR 2006 (Maple Springs Road) / Governors View Road                                                          | 43 6.198                                       | 13-0461                             | SR 3214 (Biltmore Avenue) at Granby Street / Rose Chapman Drive                                                                                        | 109        | 6.049                         | 13-0955                             | SR 3556 (Meadow Road) at Victoria Road                                                                                            | 174                    | 6.176                           |
|                                     | IC 81 (Swannanoa River Road) at Glendale Avenue                                                                                    | 44 6.182                                       | 13-0464                             | US 19-23 (Smokey Park Highway) at NC 151 (Dogwood Road / Pisgah Highway)                                                                               | 110        | 6.136                         | 13-0970                             | I-240 EB Ramps at US 25 (Merrimon Avenue) / Broadway                                                                              | 175                    | 6.054                           |
|                                     | IS 25 (Hendersonville Road) at Hotel Entrance/Arby's                                                                               | 46 6.045                                       | 13-0465                             | I-240 EB Ramps / Home Depot at SR 3238 (Fairview Road)                                                                                                 | 111        | 6.216                         | 13-0977                             | US 25 (Hendersonville Road) at Caribou Road                                                                                       | 176                    | 6.038                           |
|                                     | IS 25 (Hendersonville Road) at Vanderbilt Road / All Souls Crescent                                                                | 47 6.046                                       | 13-0466                             | NC 191 (Brevard Road) at SR 3414 (E. Oakview Road) / Farmers Market                                                                                    | 112        | 6.129                         | 13-0984                             | US 25 (Hendersonville Road) at Hollywood Cinemas / Peachtree Road                                                                 | 177                    | 6.031                           |
|                                     | IC 81 (Hendersonville Road) at US 25A (Lodge Steet)                                                                                | 48 6.046                                       | 13-0468                             | US 19-23 74A (Smokey Park Highway) at I-40 WB Ramps                                                                                                    | 113        | 6.146                         | 13-0992                             | Haywood Street / O'Henry Street at I-240 EB Entrance / Exit Ramp                                                                  | 178                    | 6.333                           |
|                                     | R 3214 (Biltmore Avenue) at NC 81/SR 3556 (Meadow Road) / Bryson Street                                                            | 49 6.047                                       | 13-0498                             | US 19-23 74A (Smokey Park Highway) at SR 1404 (Old Haywood Road)                                                                                       | 114        | 6.147                         | 13-0994                             | NC 191 (Brevard Road) at SR 3486 (Avery Creek Road) / Southwicke Drive / Glenn Bridge R                                           | 179                    | 6.090                           |
| 13-0245 U                           | IS 25 (McDowell Street) at Choctaw Street                                                                                          | 50 6.282                                       | 13-0505                             | NC 63 (Leicester Highway) at SR 1822 (Mount Carmel Road) / Fallen Spruce Drive                                                                         | 115        | 6.246                         | 13-1003                             | SR 1368 (Lee's Creek Road) at SR 1369 (Old County Home Road)                                                                      | 180                    | 6.260                           |
|                                     | S 25 (McDowell Street) / Asheland Avenue at Southside Avenue / Phifer Street                                                       | 51 6.282                                       | 13-0508                             | US 25 (Hendersonville Road) at Turtle Creek Drive / Weirbridge Drive                                                                                   | 116        | 6.030                         | 13-1011                             | Overlook Road at Pinchot Drive / Springside Road                                                                                  | 181                    | 6.320                           |
|                                     | S 25 (Southside Avenue) at Short Coxe Avenue / Coxe Avenue                                                                         | 52 6.283                                       |                                     | US 25 (Hendersonville Road) at Lambeth Drive / Walmart                                                                                                 | 117        | 6.032                         | 13-1023                             | SR 1781 (Broadway) at Zillicoa Street / Campus Drive                                                                              | 182                    | 6.067                           |
|                                     | S 25 (Biltmore Avenue) at SR 3214 (Charlotte Street) / Southside Avenue                                                            | 53 6.052                                       | 13-0514                             | NC 191 (Brevard Road) at I-26 EB Ramps                                                                                                                 | 118        | 6.123                         | 13-1029                             | US 19-23 74A (Patton Avenue) at I-240 EB Exit Ramp / I-26 SB Ramp                                                                 | 183                    | 6.276                           |
|                                     | IS 25 (Biltmore Avenue) at Hilliard Avenue                                                                                         | 54 6.175                                       |                                     | Fairview Road at Oakley Plaza                                                                                                                          | 119        | 6.218                         | 13-1041                             | SR 3284 (Charlotte Street) at Beaumont Street / Max Street                                                                        | 184                    | 6.285                           |
|                                     | IS 25 (Biltmore Avenue) at Aston Street                                                                                            | 55 6.053                                       | 13-0525                             | SR 1781 (Broadway) at W.T. Weaver Boulevard                                                                                                            | 120        | 6.066                         | 13-1059                             | US 25 (Hendersonville Road) at Skyland Crest Shopping Center / Oak Forest Boulevard                                               | 185                    | 6.026                           |
|                                     | IS 25 (Broadway) at Walnut Street                                                                                                  | 56 6.054<br>57 6.054                           | 13-0528                             | US 25 (Hendersonville Road) at Biltmore Parkway Centre / Carolina Day School US 25 (Hendersonville Road) at SP 3506 (Springside Drive) / Herman Avenue | 121        | 6.034                         | 13-1065                             | SR 3276 (Wood Avenue) at River Hills Shopping Center  NC 280 (Airport Road) at J & S Cafeteria Airport Park Road / Terminal Drive | 186                    | 6.312                           |
|                                     | IS 25 (Broadway) at Woodfin Street<br>Voodfin Street at I-240 EB On Ramp / Market Street                                           | 57 6.054<br>58 6.054                           | 13-0529<br>13-0530                  | US 25 (Hendersonville Road) at SR 3506 (Springside Drive) / Herman Avenue SR 3446 (Enka Lake Road) at NC 122 (Sand Hill Road)                          | 122<br>123 | 6.025<br>6.234                | 13-1110                             | US 25A (Sweeten Creek Road) at SR 3079 (Roberts Road)                                                                             | 187<br>188             | 6.081<br>6.212                  |
|                                     | IS 70 (Charlotte Street) at I-240 EB/WB Ramp                                                                                       | 59 6.287                                       | 13-0553                             | US 25 (Weaverville Road) at US 19-23 New Bridge / N. Merrimon Avenue                                                                                   | 123        | 6.076                         | 13-1119                             | US 19-23 74A (Smokey Park Highway) at Lowes Parking Lot Entrance                                                                  | 189                    | 6.212                           |
|                                     | IS 19-23 74A (Patton Avenue) at SR 3548 (Clingman Avenue)                                                                          | 60 6.276                                       | 13-0554                             | US 74A (Charlotte Highway) at SR 3071 (Avondale Road)                                                                                                  | 125        | 6.224                         | 13-1122                             | US 74A (S Tunnel Road) at Entrance to Lowes                                                                                       | 190                    | 6.185                           |
|                                     | IS 70-74A (College Street) at NC 694 (Town Mountain Road) / Martin Luther King Jr. Drive                                           | 61 6.291                                       | 13-0555                             | NC 191 (Brevard Road) at NC 146 (Long Shoals Road) / Vista Boulevard                                                                                   | 126        | 6.090                         | 13-1126                             | NC 146 (Long Shoals Road) at Schenck Pkwy / Skyland Inn Drive                                                                     | 191                    | 6.103                           |
|                                     | IS 25 (Broadway Street) at College Street                                                                                          | 62 6.053                                       | 13-0556                             | NC 63 (Leicester Highway) at SR 1004 (Newfound Road) /SR 1357 (Dix Creek Chapel Road)                                                                  | 127        | 6.241                         | 13-1129                             | US 19-23 74A (Patton Avenue) at Parkwood Place/ Wilburn Road                                                                      | 192                    | 6.156                           |
|                                     | IS 25 (Biltmore Avenue) at North Pack Square                                                                                       | 63 6.053                                       | 13-0559                             | Monte Vista Road at Acton Circle                                                                                                                       | 128        | 6.315                         | 13-1162                             | US 19-23 (Smokey Park Highway) at Westridge Market Place                                                                          | 193                    | 6.141                           |
|                                     | IS 19-23 74A (Patton Avenue) at Deaverview Road                                                                                    | 64 6.155                                       | 13-0561                             | SR 3530 (Watson Road) at US 25 (Hendersonville Road)                                                                                                   | 129        | 6.015                         | 13-1165                             | US 25A (Sweeten Creek Road) at Medical Park Drive                                                                                 | 194                    | 6.211                           |
| 13-0277 S                           | R 1781 (Broadway) at Chestnut Street / Mt. Clare Avenue                                                                            | 65 6.063                                       | 13-0566                             | US 25A (Sweeten Creek Road) at SR 3185 (Rathfarnham Road)                                                                                              | 130        | 6.265                         | 13-1170                             | US 25 (Hendersonville Road) at Walden Ridge Drive/South Pointe Centre                                                             | 195                    | 6.028                           |
| 13-0278 U                           | IS 19-23 SB Ramps / I-26 EB Ramps at NC 251 (Riverside Drive)                                                                      | 66 6.068                                       | 13-0576                             | SR 1368 (Lee's Creek Road) at SR 1367 (Erwin Hills Road)                                                                                               | 131        | 6.259                         | 13-1185                             | NC 280 (Airport Road) at Target / McKenna Road                                                                                    | 196                    | 6.084                           |
| 13-0270 0                           |                                                                                                                                    |                                                |                                     |                                                                                                                                                        |            |                               | _                                   |                                                                                                                                   |                        |                                 |

| NCDOT SIGNAL<br>INVENTORY | INTERSECTION                                                               | SIGNAL SHEET<br>NUMBER | CABLE ROUTING<br>SHEET NUMBER |
|---------------------------|----------------------------------------------------------------------------|------------------------|-------------------------------|
| 13-1186                   | NC 81 (Swannanoa River Road) at Bleachery Boulevard / Wal-Mart Supercenter | 197                    | 6.297                         |
| 13-1187                   | SR 3238(Fairview Road) at Bleachery Boulevard / Old Fairview Road          | 198                    | 6.216                         |
| 13-1193                   | US 25 (Hendersonville Road) at Valley Springs Road / Deerlake Drive        | 199                    | 6.032                         |
| 13-1194                   | SR 3556 (Meadow Road) at Short McDowell Street                             | 200                    | 6.178                         |
| 13-1195                   | US 25 (Hendersonville Road) at Raquet Club Road                            | 201                    | 6.031                         |
| 13-1197                   | NC 280 (Airport Road) at Wal-Mart Supercenter / Birch Circle               | 202                    | 6.087                         |
| 13-1207                   | NC 191 (Brevard Road) at Entrance to Borg-Warner / Industrial Drive        | 203                    | 6.093                         |
| 13-1209                   | US 19 Bus (Weaverville Road) at Senator Reynolds Road / Woodfin Avenue     | 204                    | 6.075                         |
| 13-1214                   | US 74A (Charlotte Highway) at Old Charlotte Highway / Ingles               | 205                    | 6.229                         |
| 13-1215                   | NC 112 (Sand Hill Road) at SR 3437 (Lake Drive / Ent To Colbond)           | 206                    | 6.235                         |
| 13-1216                   | NC 146 (Long Shoals Road) at I-26 Ramps                                    | 207                    | 6.102                         |
| 13-1217                   | US 25 (Hendersonville Road) at Gerber Village                              | 208                    | 6.029                         |
| 13-1218                   | NC 112 (Sand Hill Road) at Southeastern Container / Jacob Holm Way         | 209                    | 6.238                         |
| 13-1225                   | I-40 EB Ramps at SR 2838 (Porters Cove Road)                               | 210                    | 6.206                         |
| 13-1226                   | SR 1368 (Lee's Creek Road) at Ent. To West Buncombe Elementary             | 211                    | 6.259                         |
| 13-1231                   | McDowell Street at Hospital Drive                                          | 212                    | 6.172                         |
| 13-1240                   | US 25 (Merrimon Avenue) at Harris Teeter Entrance                          | 213                    | 6.056                         |
| 13-1244                   | NC 280 (Airport Road) at The Landing / Dick's Sporting Goods               | 214                    | 6.085                         |
| 13-1245                   | NC 81 (Swannanoa River Road) at Azalea Road                                | 215                    | 6.310                         |
| 13-1250                   | Sand Hill Road at Ingles / A-B Tech CC                                     | 216                    | 6.233                         |

| NCDOT SIGNAL<br>INVENTORY<br>NUMBER | INTERSECTION                                                                       | SIGNAL SHEET<br>NUMBER | CABLE ROUTING<br>SHEET NUMBER |
|-------------------------------------|------------------------------------------------------------------------------------|------------------------|-------------------------------|
| 13-1287                             | Sand Hill School Road at NC 112 (Sand Hill Road)                                   | 217                    | 6.318                         |
| 13-1288                             | I-240 EB Off Ramp/ Woodfin Place at Charlotte Street                               | 218                    | 6.287                         |
| 14-0048                             | US 25 (Hendersonville Road) at SR 1360 (Old Airport Road) / Ingles                 | 219                    | 6.013                         |
| 14-0585                             | US 25 (Hendersonville Road) at SR 1545 (Cane Creek Road) / Library Road            | 220                    | 6.011                         |
| 14-0595                             | US 25 (Hendersonville Road) at SR 1538 (Howard Gap Road)                           | 221                    | 6.009                         |
| 14-0678                             | US 25 (Asheville Hwy) at South Naples Road                                         | 222                    | 6.001C                        |
| 14-0740                             | US 25 (Hendersonville Road) at SR 1358 (Fanning Bridge Road & Fletcher Fire Dept)  | 223                    | 6.010                         |
| 14-0742                             | US 25 (Hendersonville Road / Asheville Hwy) at SR 1345 (Butler Bridge Road)        | 224                    | 6.003                         |
| 14-0772                             | US 25 (Hendersonville Road) at SR 2025 (Rockwell Drive)                            | 225                    | 6.006                         |
| 14-0852                             | US 25 (Asheville Hwy) at Rugby Drive                                               | 226                    | 6.001A                        |
| 14-0901                             | US 25 (Asheville Hwy) at I-26 EB Ramps                                             | 227                    | 6.001                         |
| 14-0902                             | US 25 (Asheville Hwy) at I-26 WB Ramps                                             | 228                    | 6.001                         |
| 14-1039                             | US 25 (Hendersonville Road) at SR 1361 (Baldwin Circle) / St. John Road            | 229                    | 6.013                         |
| 14-1050                             | US 25 (Asheville Hwy) at New Naples Road                                           | 230                    | 6.001D                        |
| 14-1145                             | US 25 (Hendersonville Road) at Smiley's Flea Market                                | 231                    | 6.004                         |
| 14-1259                             | US 25 (Hendersonville Road) at SR 1537 (Old Brickyard Road)                        | 232                    | 6.005                         |
| 14-1271                             | NC 280 (Boylston Hwy) at SR 2277 (Ferncliff Park Drive)                            | 233                    | 6.077                         |
| 14-1278                             | US 25 (Hendersonville Road) at Mission / Pardee Health Campus (Alliance Page Road) | 234                    | 6.014                         |
| 13-1283                             | NC 191 (Brevard Road) at PETCO                                                     | 235                    | 6.122                         |
| 13-1284                             | NC 191 (Brevard Road) at I-26 Westbound Ramps                                      | 236                    | 6.124                         |

| JECT REFERENCE NO. | SHEET NO. |
|--------------------|-----------|
| U-4715B            | SIG.1.00D |

| CITY SIGNAL<br>INVENTORY<br>NUMBER | INTERSECTION                                                        | SIGNAL SHEET<br>NUMBER | CABLE LAYOUT<br>SHEET NUMBER |
|------------------------------------|---------------------------------------------------------------------|------------------------|------------------------------|
| COA-001                            | N. Bear Creek Road at Deaverview Road                               | 237.0                  | 6.239                        |
| COA-002                            | State Street at Hanover Street                                      | 238.0                  | 6.302                        |
| COA-004                            | Hazzard Street at Martin Luther King Drive                          | 239.0                  | 6.179                        |
| COA-005                            | W. Haywood St / Craven / Smith Br at Riverside Drive                | 240.0                  | 6.274                        |
| COA-006                            | US 70 (Tunnel Road) at Fire Station #8                              | 241.0                  | 6.196                        |
| COA-007                            | Hospital Drive at Victoria Road / Hamilton Street                   | 242.0                  | 6.172                        |
| COA-008                            | Charlotte Street at E. Chestnut Street                              | 243.0                  | 6.288                        |
| COA-009                            | Charlotte Street at Hillside Street                                 | 244.0                  | 6.289                        |
| COA-010                            | Evelyn Place at Kimberly Avenue / Edwin Place                       | 245.0                  | 6.313                        |
| COA-011                            | Fairview Road at Glendale Avenue                                    | 246.0                  | 6.231                        |
| COA-012                            | Fairview Road at Cedar Street / Oakley Elementary / Fire Station #9 | 247.0                  | 6.216                        |
| COA-013                            | Fairview Road at Baldwin Street / Onteora Boulevard                 | 248.0                  | 6.216                        |
| COA-014                            | River Hills Center at River Hills Road                              | 249.0                  | 6.312                        |
| COA-015                            | Victoria Road at Lily Carmichael Drive                              | 250.0                  | 6.322                        |
| COA-016                            | Victoria Road at Fernihurst Drive                                   | 251.0                  | 6.321                        |
| COA-025                            | Fairview Road at Third Street                                       | 252.0                  | 6.230                        |
| COA-103                            | College Street at Spruce Street                                     | 253.0                  | 6.053                        |
| COA-104                            | Market Street at College Street                                     | 254.0                  | 6.053                        |
| COA-106                            | Lexington Avenue at College Street                                  | 255.0                  | 6.332                        |
| COA-107                            | Haywood Street at College Street                                    | 256.0                  | 6.332                        |
| COA-108                            | Coxe Avenue at Patton Avenue                                        | 257.0                  | 6.331                        |
| COA-109                            | Asheland Avenue at Patton Avenue                                    | 258.0                  | 6.331                        |
| COA-110                            | Otis Street at Patton Avenue                                        | 259.0                  | 6.331                        |
| COA-111                            | French Broad Avenue at Patton Avenue                                | 260.0                  | 6.331                        |
| COA-113                            | Haywood Street at Patton Avenue                                     | 261.0                  | 6.332                        |
| COA-114                            | Lexington Avenue at Patton Avenue                                   | 262.0                  | 6.332                        |
| COA-118                            | Aston Street / Bus Depot at Asheland Avenue                         | 263.0                  | 6.331                        |
| COA-119                            | Aston Street / Bus Depot at Coxe Avenue                             | 264.0                  | 6.331                        |
| COA-201                            | Lexington Avenue at Hiawassee Street / Woodfin Street               | 265.0                  | 6.054                        |
| COA-204                            | Lexington Avenue at Walnut Street                                   | 266.0                  | 6.054                        |
| COA-301                            | S. Lexington Avenue at Hilliard Avenue                              | 267.0                  | 6.175                        |
| COA-302                            | Hilliard Avenue at Church Street                                    | 268.0                  | 6.175                        |
| COA-303                            | Hilliard Avenue at Coxe Avenue                                      | 269.0                  | 6.174                        |
| COA-304                            | Hilliard Avenue at Asheland Avenue                                  | 270.0                  | 6.174                        |
| COA-305                            | Hilliard Avenue at S French Broad Avenue                            | 271.0                  | 6.174                        |
| COA-401                            | Flint Street / Page Avenue at Haywood Street                        | 272.0                  | 6.333                        |
| COA-403                            | Montford Avenue at Haywood Street                                   | 273.0                  | 6.278                        |
| COA-404                            | I-240 Ramps / Cherry Street / Hill Street at Montford Avenue        | 274.0                  | 6.278                        |
| COA-407                            | Montford Avenue at W. Chestnut Street                               | 275.0                  | 6.279                        |
| COA-409                            | Flint Street at Hiawassee Street                                    | 276.0                  | 6.333                        |
| COA-411                            | Montford Avenue at Soco Street / Cullowhee Street                   | 277.0                  | 6.280                        |