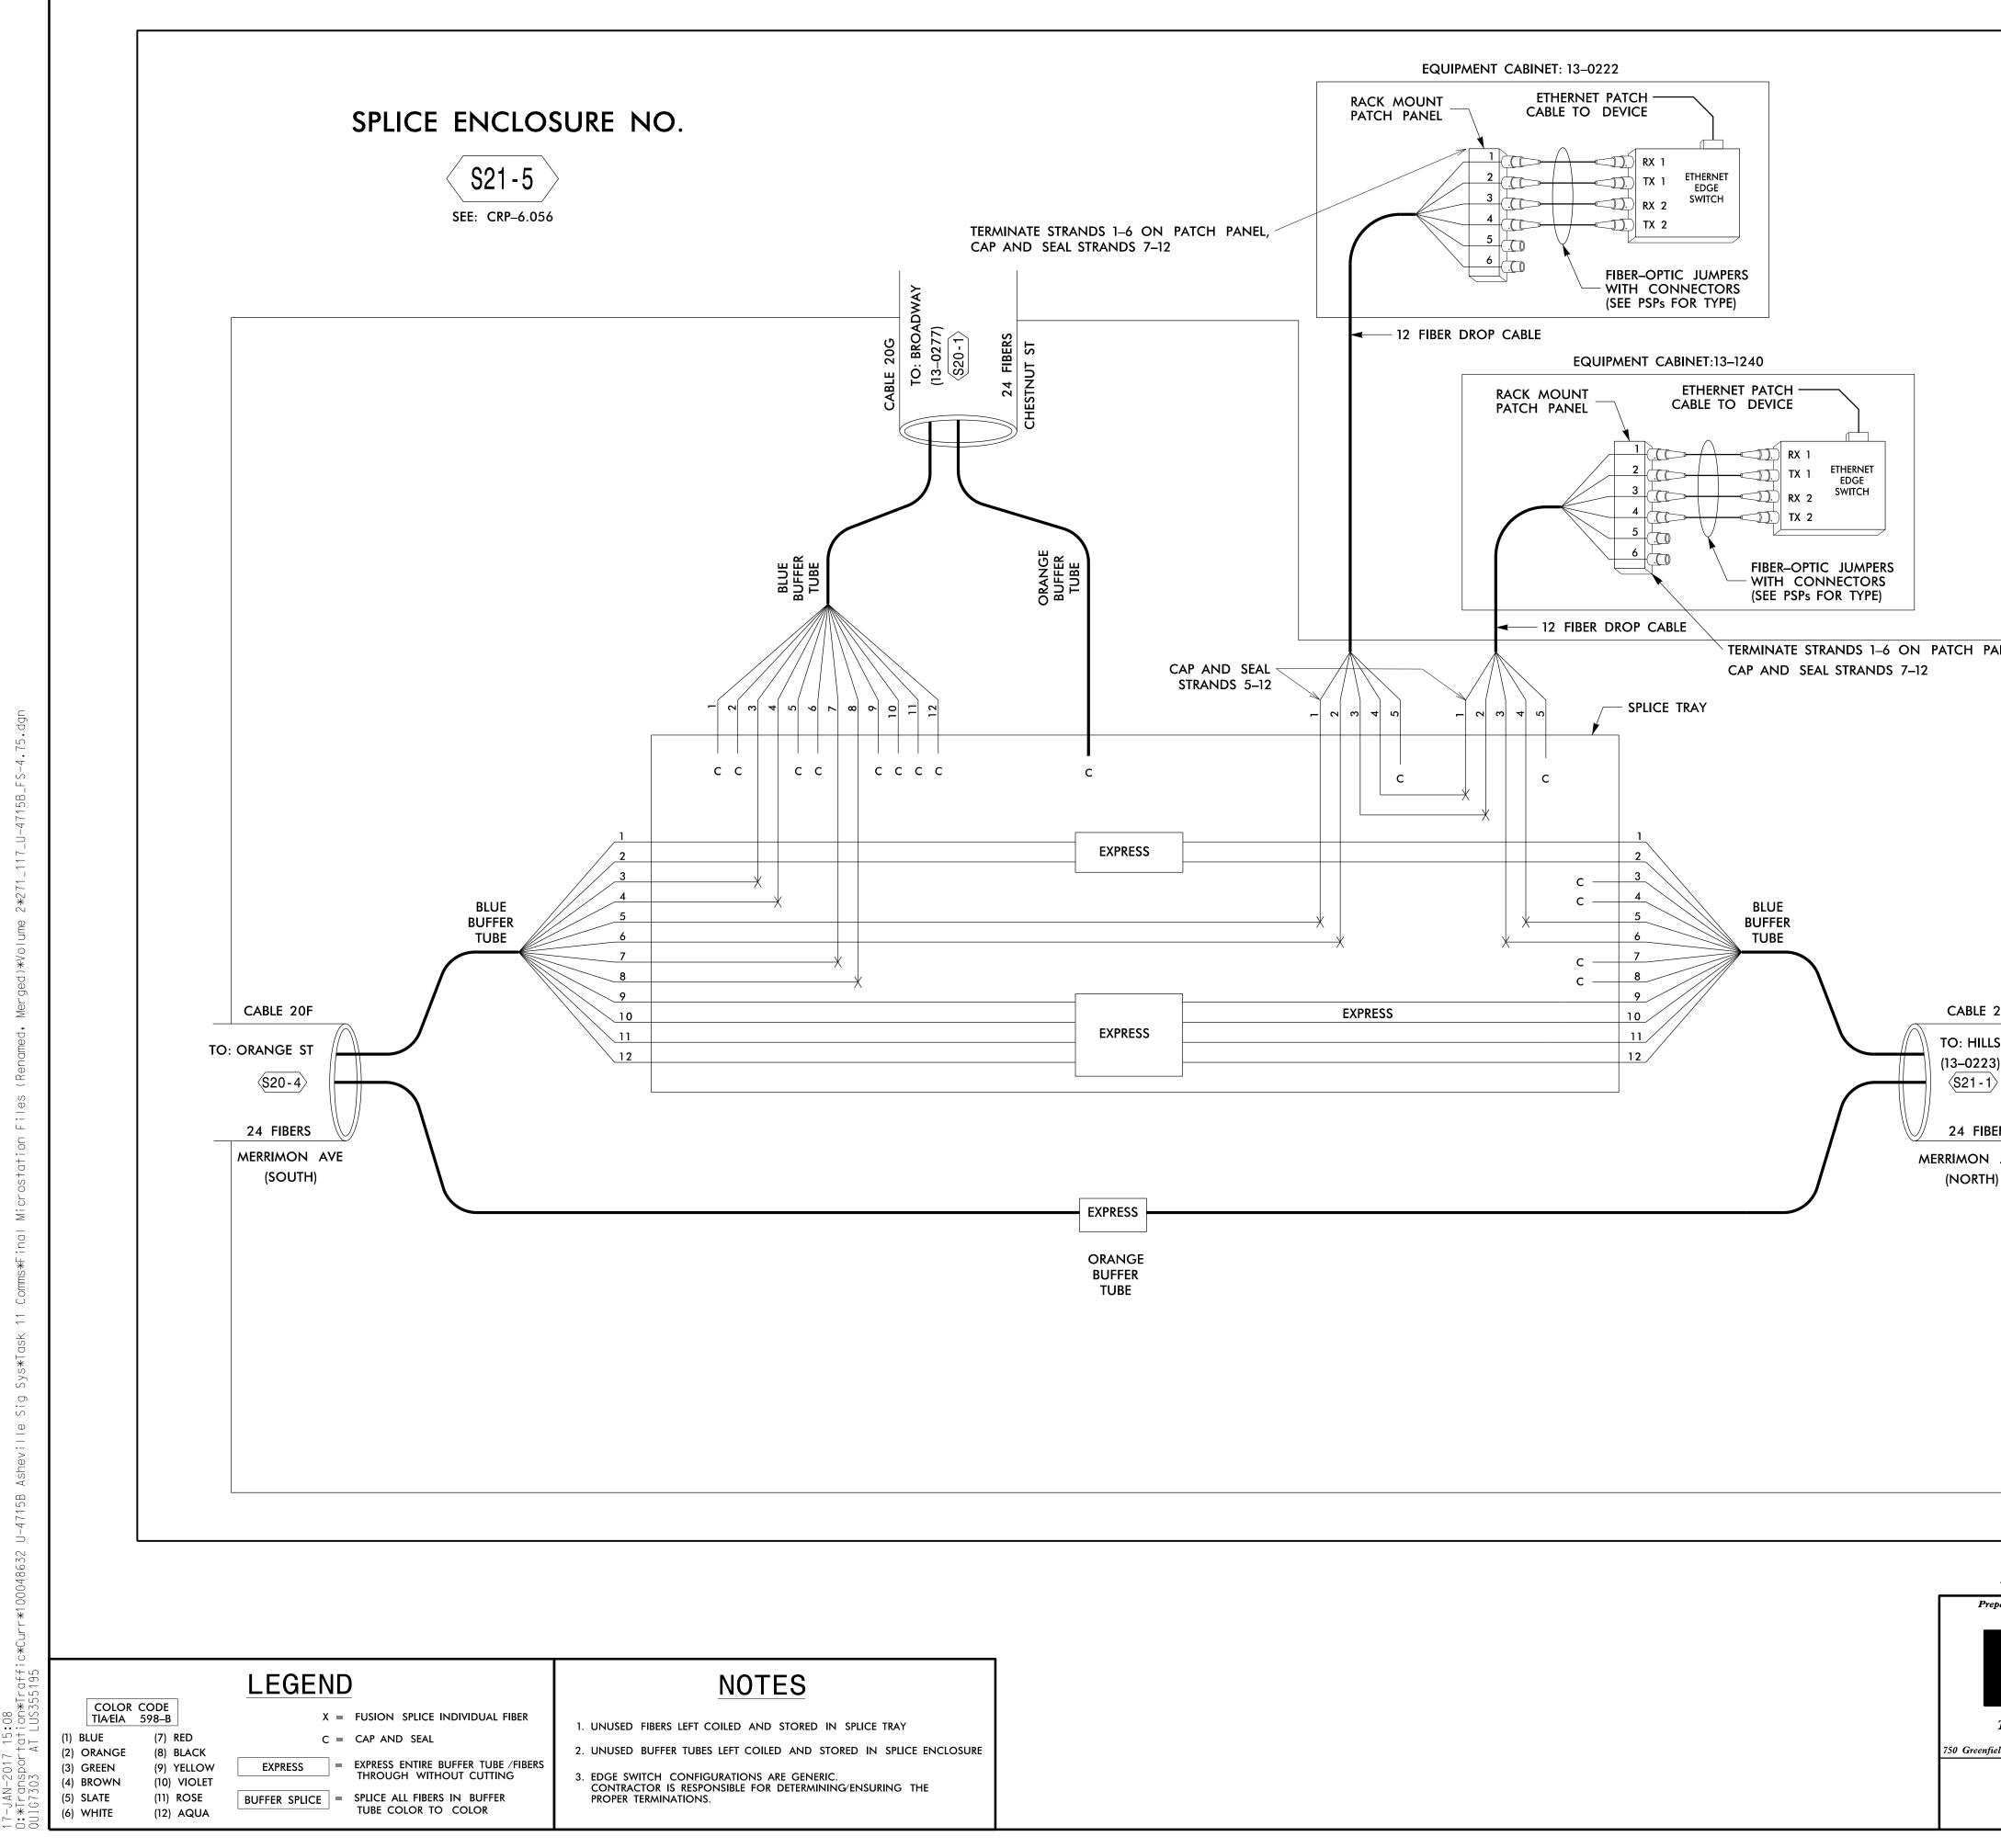

|                     |                                                                                                         |                       | PROJECT REFERENCE NO.                         | SHEET NO.      |
|---------------------|---------------------------------------------------------------------------------------------------------|-----------------------|-----------------------------------------------|----------------|
|                     |                                                                                                         |                       | U-4715B                                       | FS 4.75        |
|                     |                                                                                                         |