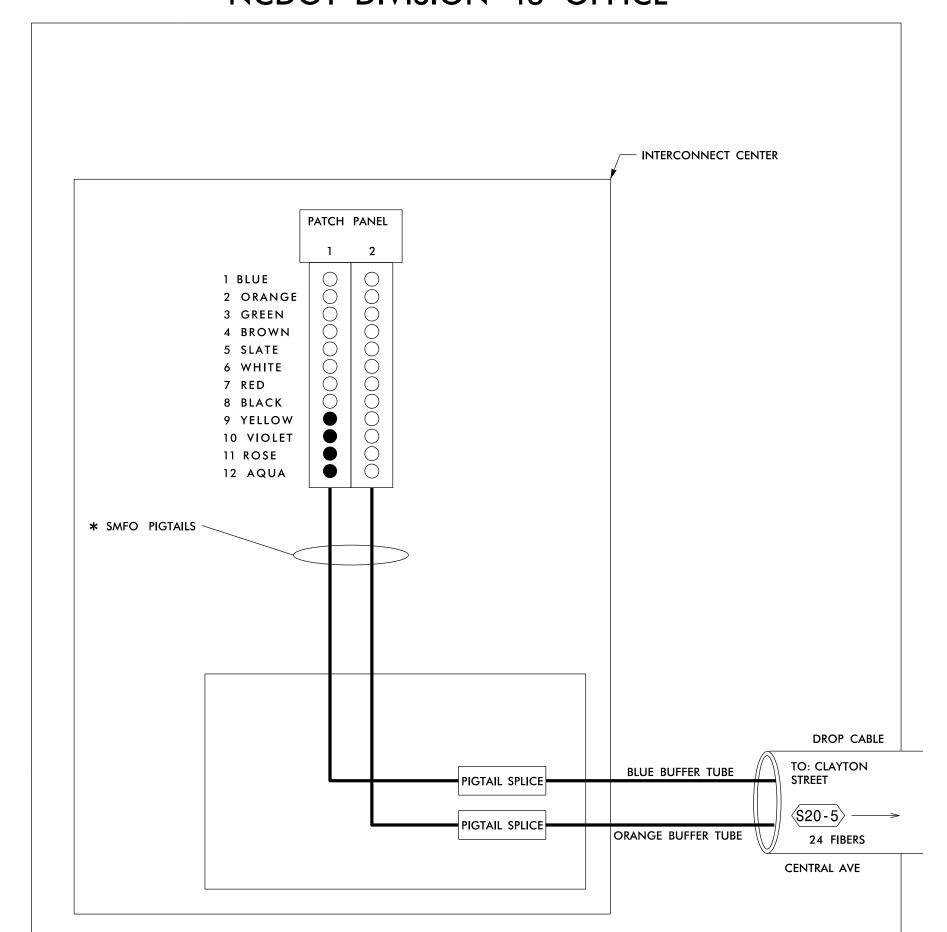

FOR FUTURE USE

\* SMFO PIGTAILS TO BE SPLICED TO BUFFER TUBES COLOR TO COLOR.

ATKINS 1616 EAST MILLBROOK ROAD, SUITE 310 RALEIGH, NORTH CAROLINA 27609 (919) 876-6888 NCBEES #F-0326

DOCUMENT NOT CONSIDERED FINAL UNLESS ALL SIGNATURES COMPLETED