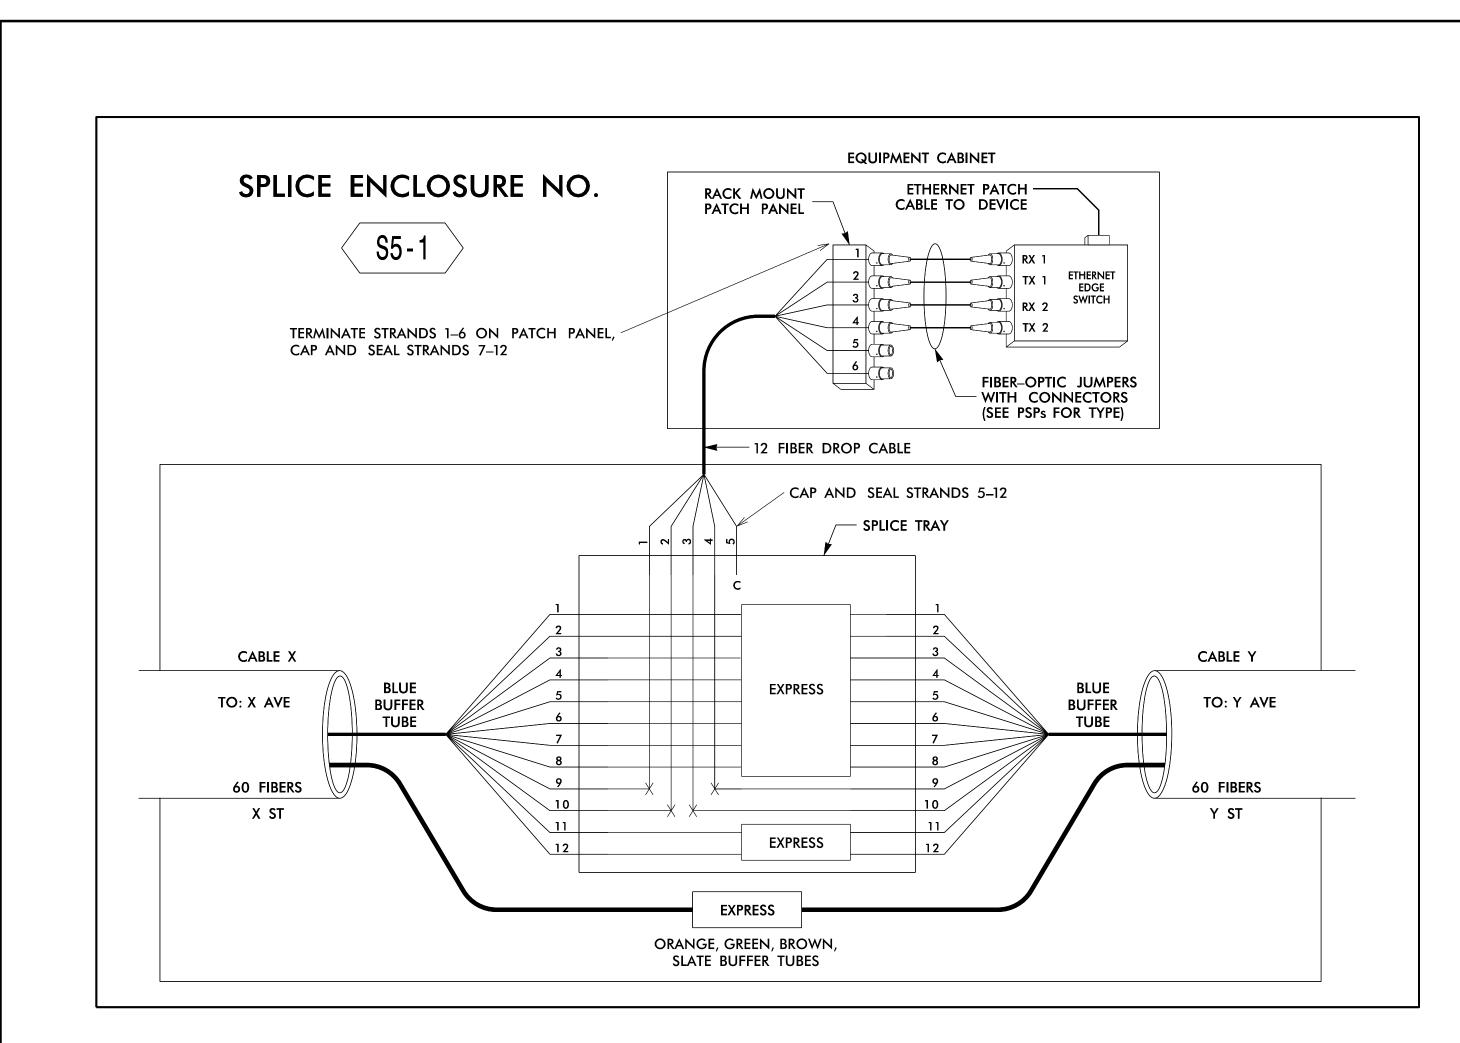

SPLICE ENCLOSURE NO. S5–1

| DEVICE ID | CRP SHEET | CABLE X         |                           |                 | CABLE Y         |                           |                  |
|-----------|-----------|-----------------|---------------------------|-----------------|-----------------|---------------------------|------------------|
|           |           | CABLE<br>NUMBER | ALONG ROUTE               | ТО              | CABLE<br>NUMBER | ALONG ROUTE               | то               |
| 13–1170   | CRP-6.028 | 5B              | US 25 (HENDERSONVILLE RD) | MILLS GAP RD    | 5B              | US 25 (HENDERSONVILLE RD) | SKYLAND CREST SC |
| 13–0508   | CRP-6.030 | 5A              | US 25 (HENDERSONVILLE RD) | RACQUET CLUB DR | 5A              | US 25 (HENDERSONVILLE RD) | OVERLOOK RD      |