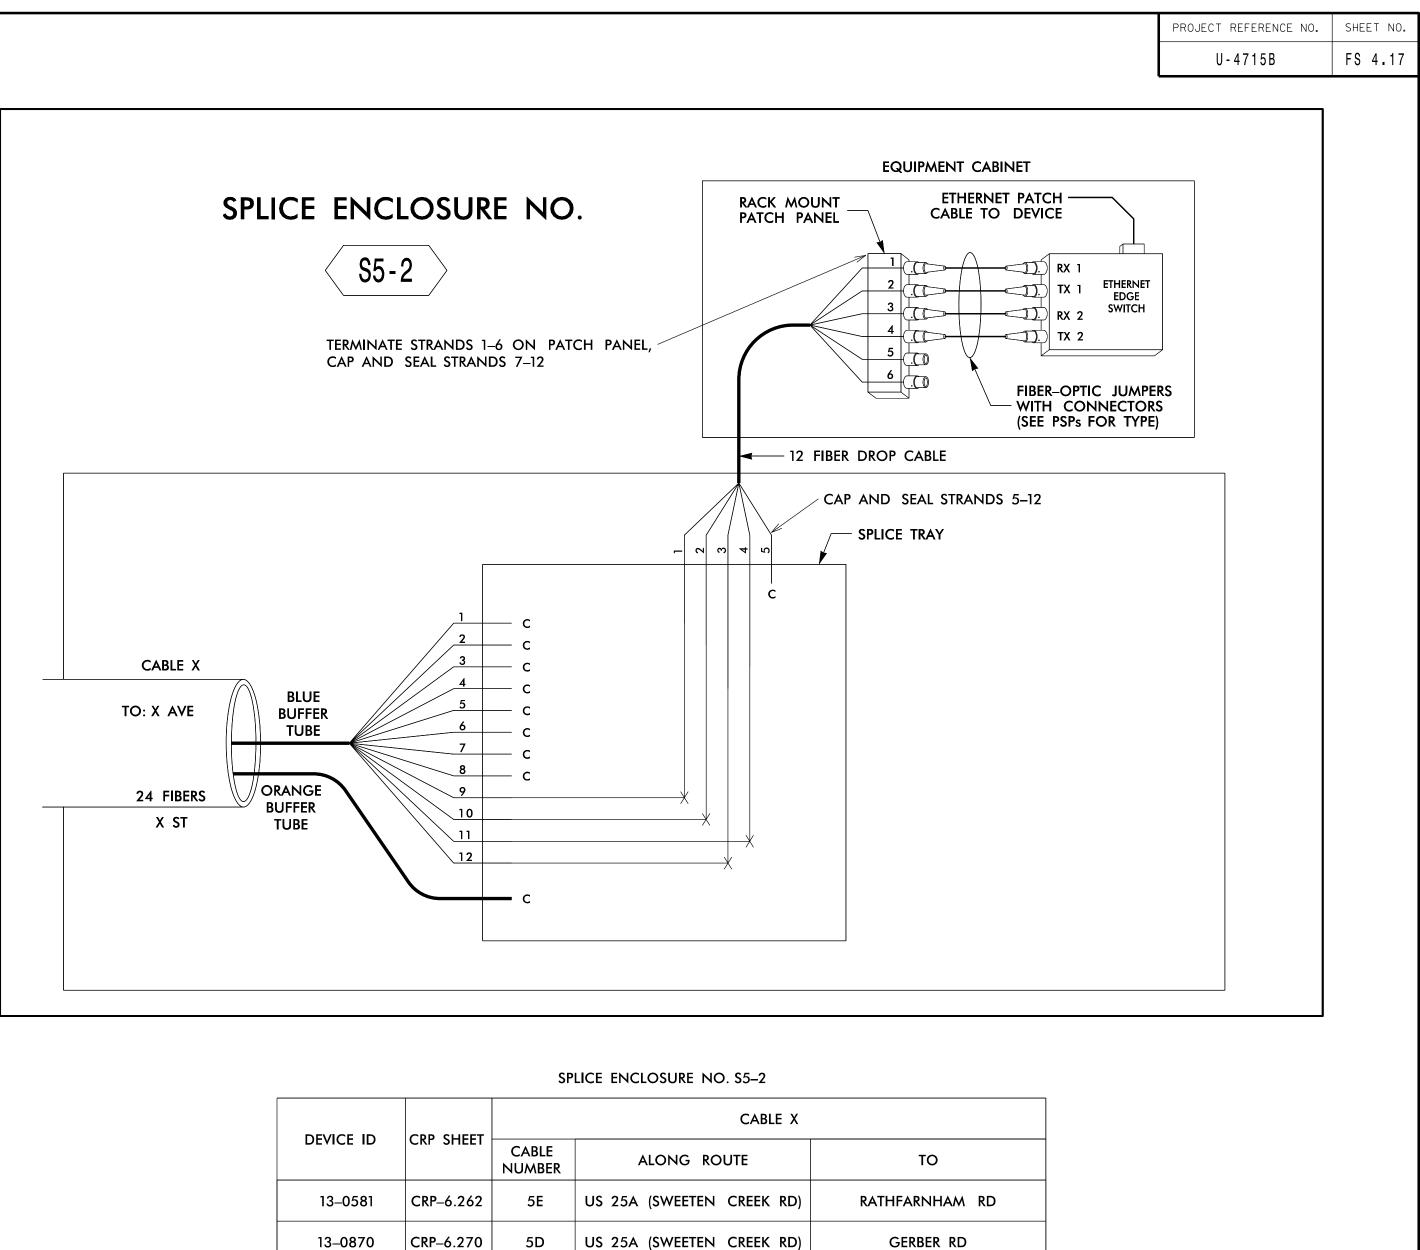

| DEVICE ID | CRP SHEET | CABLE<br>NUMBER |    |
|-----------|-----------|-----------------|----|
| 13–0581   | CRP-6.262 | 5E              | US |
| 13–0870   | CRP-6.270 | 5D              | US |