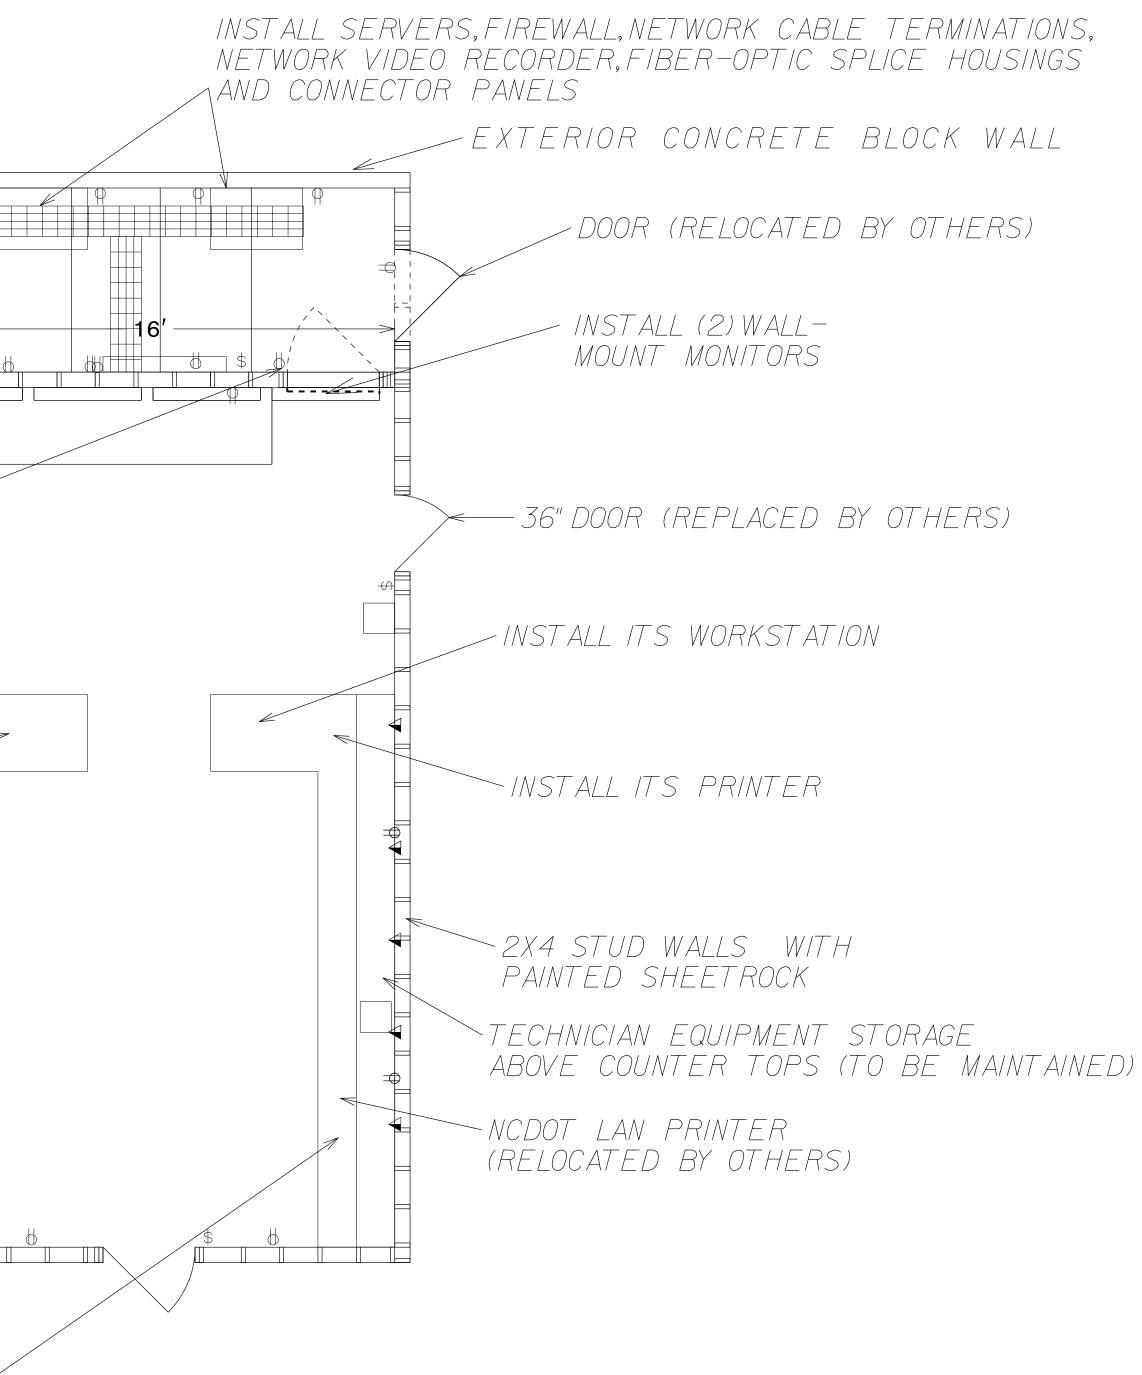

(4) GALVANIZED PIPE CHINUP BARS DUPLEX OUTLETS (4) TYP.(BY OTHERS) DUPLEX OUTLET BY OTHERS -ANTENNA CABLE ENTRANCE RADIO BASE STATION DUPLEX OUTLET BY OTHERS INSTALL ITS WORKSTATION 28' CONCRETE BLOCK WALL WITH 2X4 STUD WALL WITH SHEETROCK HVAC FRESH AIR DUCTS(4)-TECHNICIAN EQUIPMENT STORAGE ABOVE COUNTERTOPS (TO BE MAINTAINED) NCDOT LAN WORKSTATIONS (RELOCATE BY OTHERS) NOTES: I. COORDINATE NOT EQUIPMENT RELOCATION WITH ENGINEER. 2. INSTALL NETWORK CABLING ABOVE ACOUSTIC CEILING AND THROUGH WOOD PARTITION WALLS. 3. SECURE ALL CABLING TO CEILING JOISTS AND STUD WALLS. 4. ALIGN PROPOSED MONITORS WITH BOTTOM OF EXISTING MONITORS AND MAINTAIN CURRENT SPACING BETWEEN MONITORS AS EXISTING. 5. TERMINATE CAT. 5. NETWORK WIRING IN SERVER ROOM ON RACK MOUNTED PUNCHDOWN BLOCK.