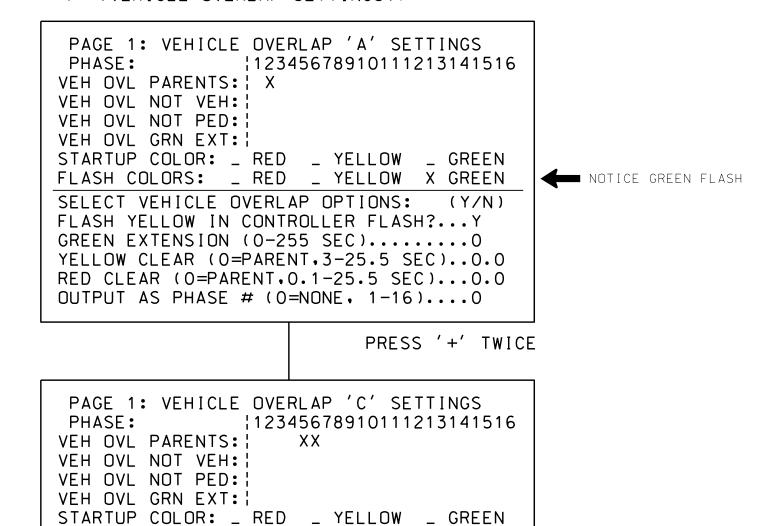

## OVERLAP PROGRAMMING DETAIL

(program controller as shown below)

FROM MAIN MENU PRESS '8' (OVERLAPS). THEN '1' (VEHICLE OVERLAP SETTINGS).

OVERLAP PROGRAMMING COMPLETE

FLASH COLORS: \_ RED \_ YELLOW X GREEN

SELECT VEHICLE OVERLAP OPTIONS: (Y/N)

YELLOW CLEAR (O=PARENT,3-25.5 SEC)..0.0

RED CLEAR (0=PARENT,0.1-25.5 SEC)...0.0

FLASH YELLOW IN CONTROLLER FLASH?...Y

GREEN EXTENSION (0-255 SEC).....

OUTPUT AS PHASE # (0=NONE, 1-16)....0

THIS ELECTRICAL DETAIL IS FOR THE SIGNAL DESIGN: 14-1271 DESIGNED: February 2016 SEALED: 8/9/2016 REVISED: N/A

NOTICE GREEN FLASH

Electrical Detail - Sheet 2 of 2 NC 280 (Boylston Highway) ELECTRICAL AND PROGRAMMING DETAILS FOR: