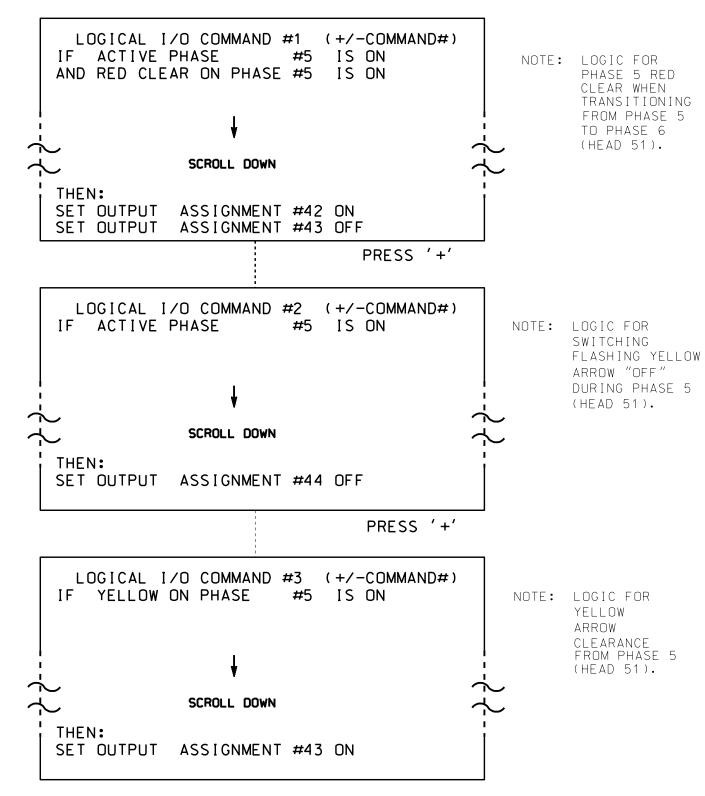

(program controller as shown below)

- 1. FROM MAIN MENU PRESS '2' (PHASE CONTROL), THEN '1' (PHASE CONTROL FUNCTIONS). SCROLL TO THE BOTTOM OF THE MENU AND ENABLE ACT LOGIC COMMANDS 1, 2, AND 3.
- 2. FROM MAIN MENU PRESS '6' (OUTPUTS), THEN '3' (LOGICAL I/O PROCESSOR).

LOGIC I/O PROCESSOR PROGRAMMING COMPLETE

**OUTPUT REFERENCE SCHEDULE** 

OUTPUT 42 = Overlap C Red OUTPUT 43 = Overlap C Yellow OUTPUT 44 = Overlap C Green

PROJECT REFERENCE NO. Sig. 233.2 U-4715B