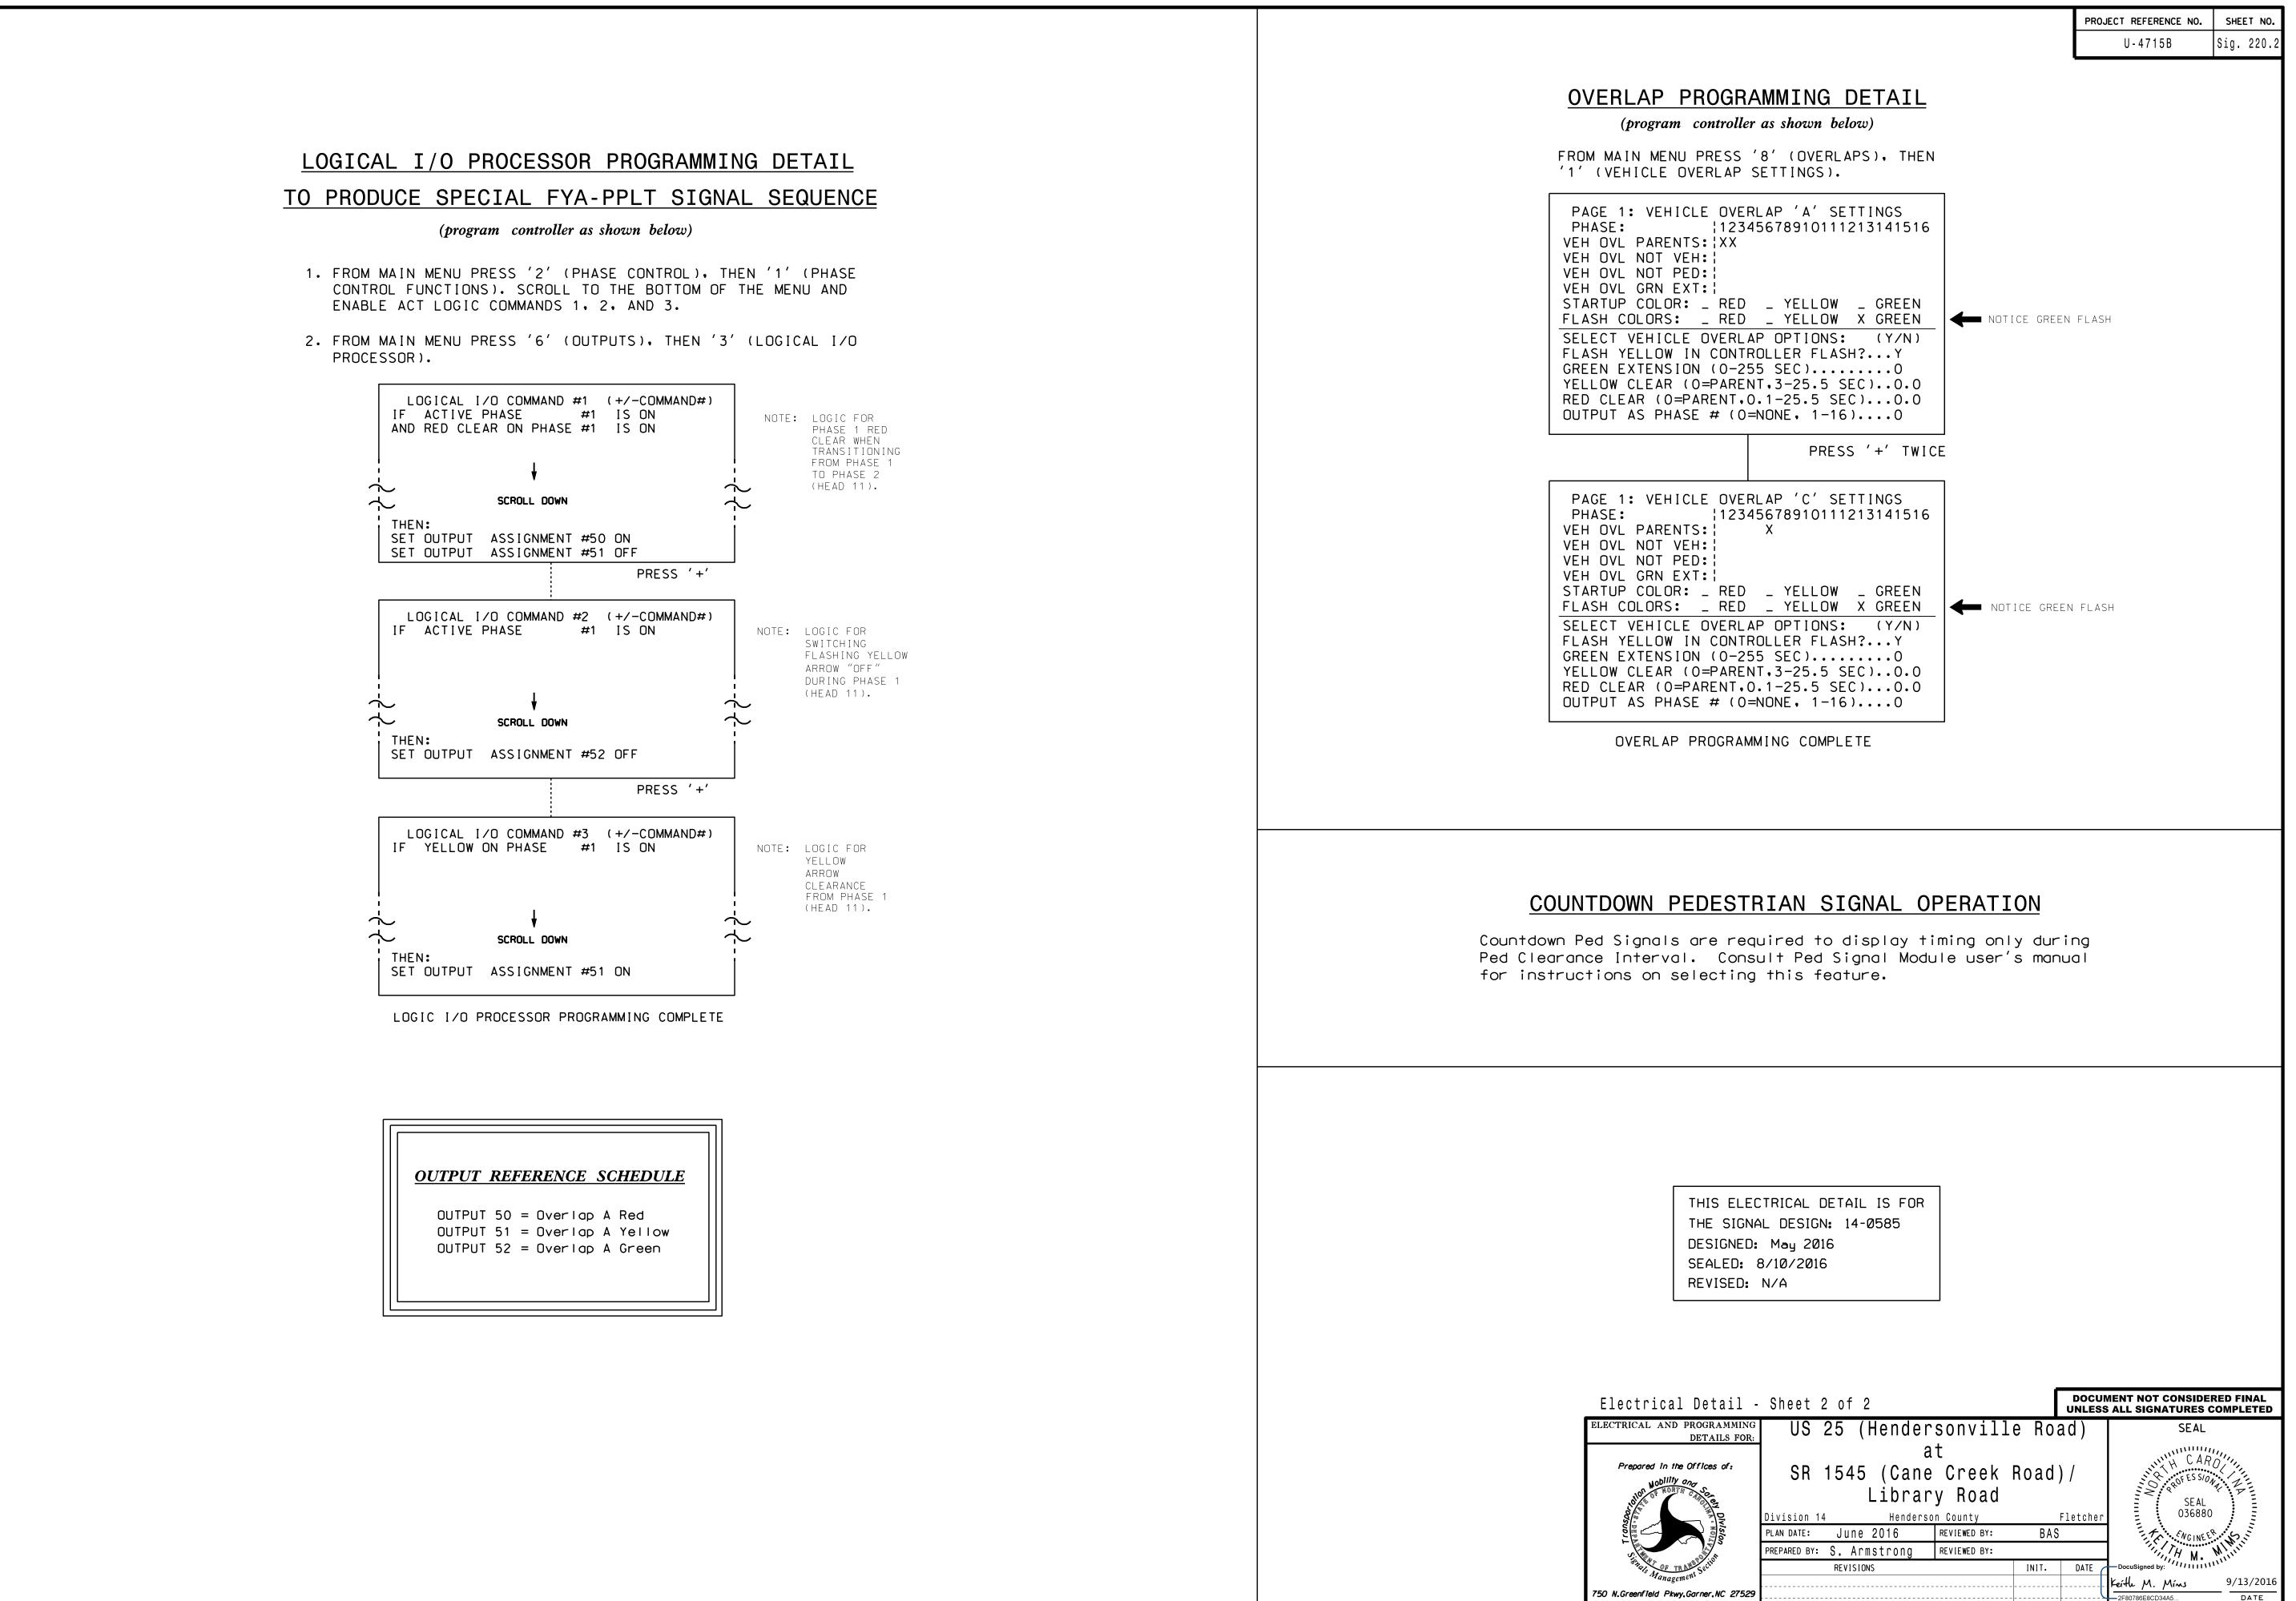

| THIS ELECTRICAL DETAIL IS FOR |
|-------------------------------|
| THE SIGNAL DESIGN: 14-0585    |
| DESIGNED: May 2016            |
| SEALED: 8/10/2016             |
| REVISED: N/A                  |

| .ectrical Detail -                     | Sheet 2 of 2                                                                                                                      |              |          | MENT NOT CONSIDERED FINAL<br>ALL SIGNATURES COMPLETED |
|----------------------------------------|-----------------------------------------------------------------------------------------------------------------------------------|--------------|----------|-------------------------------------------------------|
| TRICAL AND PROGRAMMING<br>DETAILS FOR: | US 25 (Hender