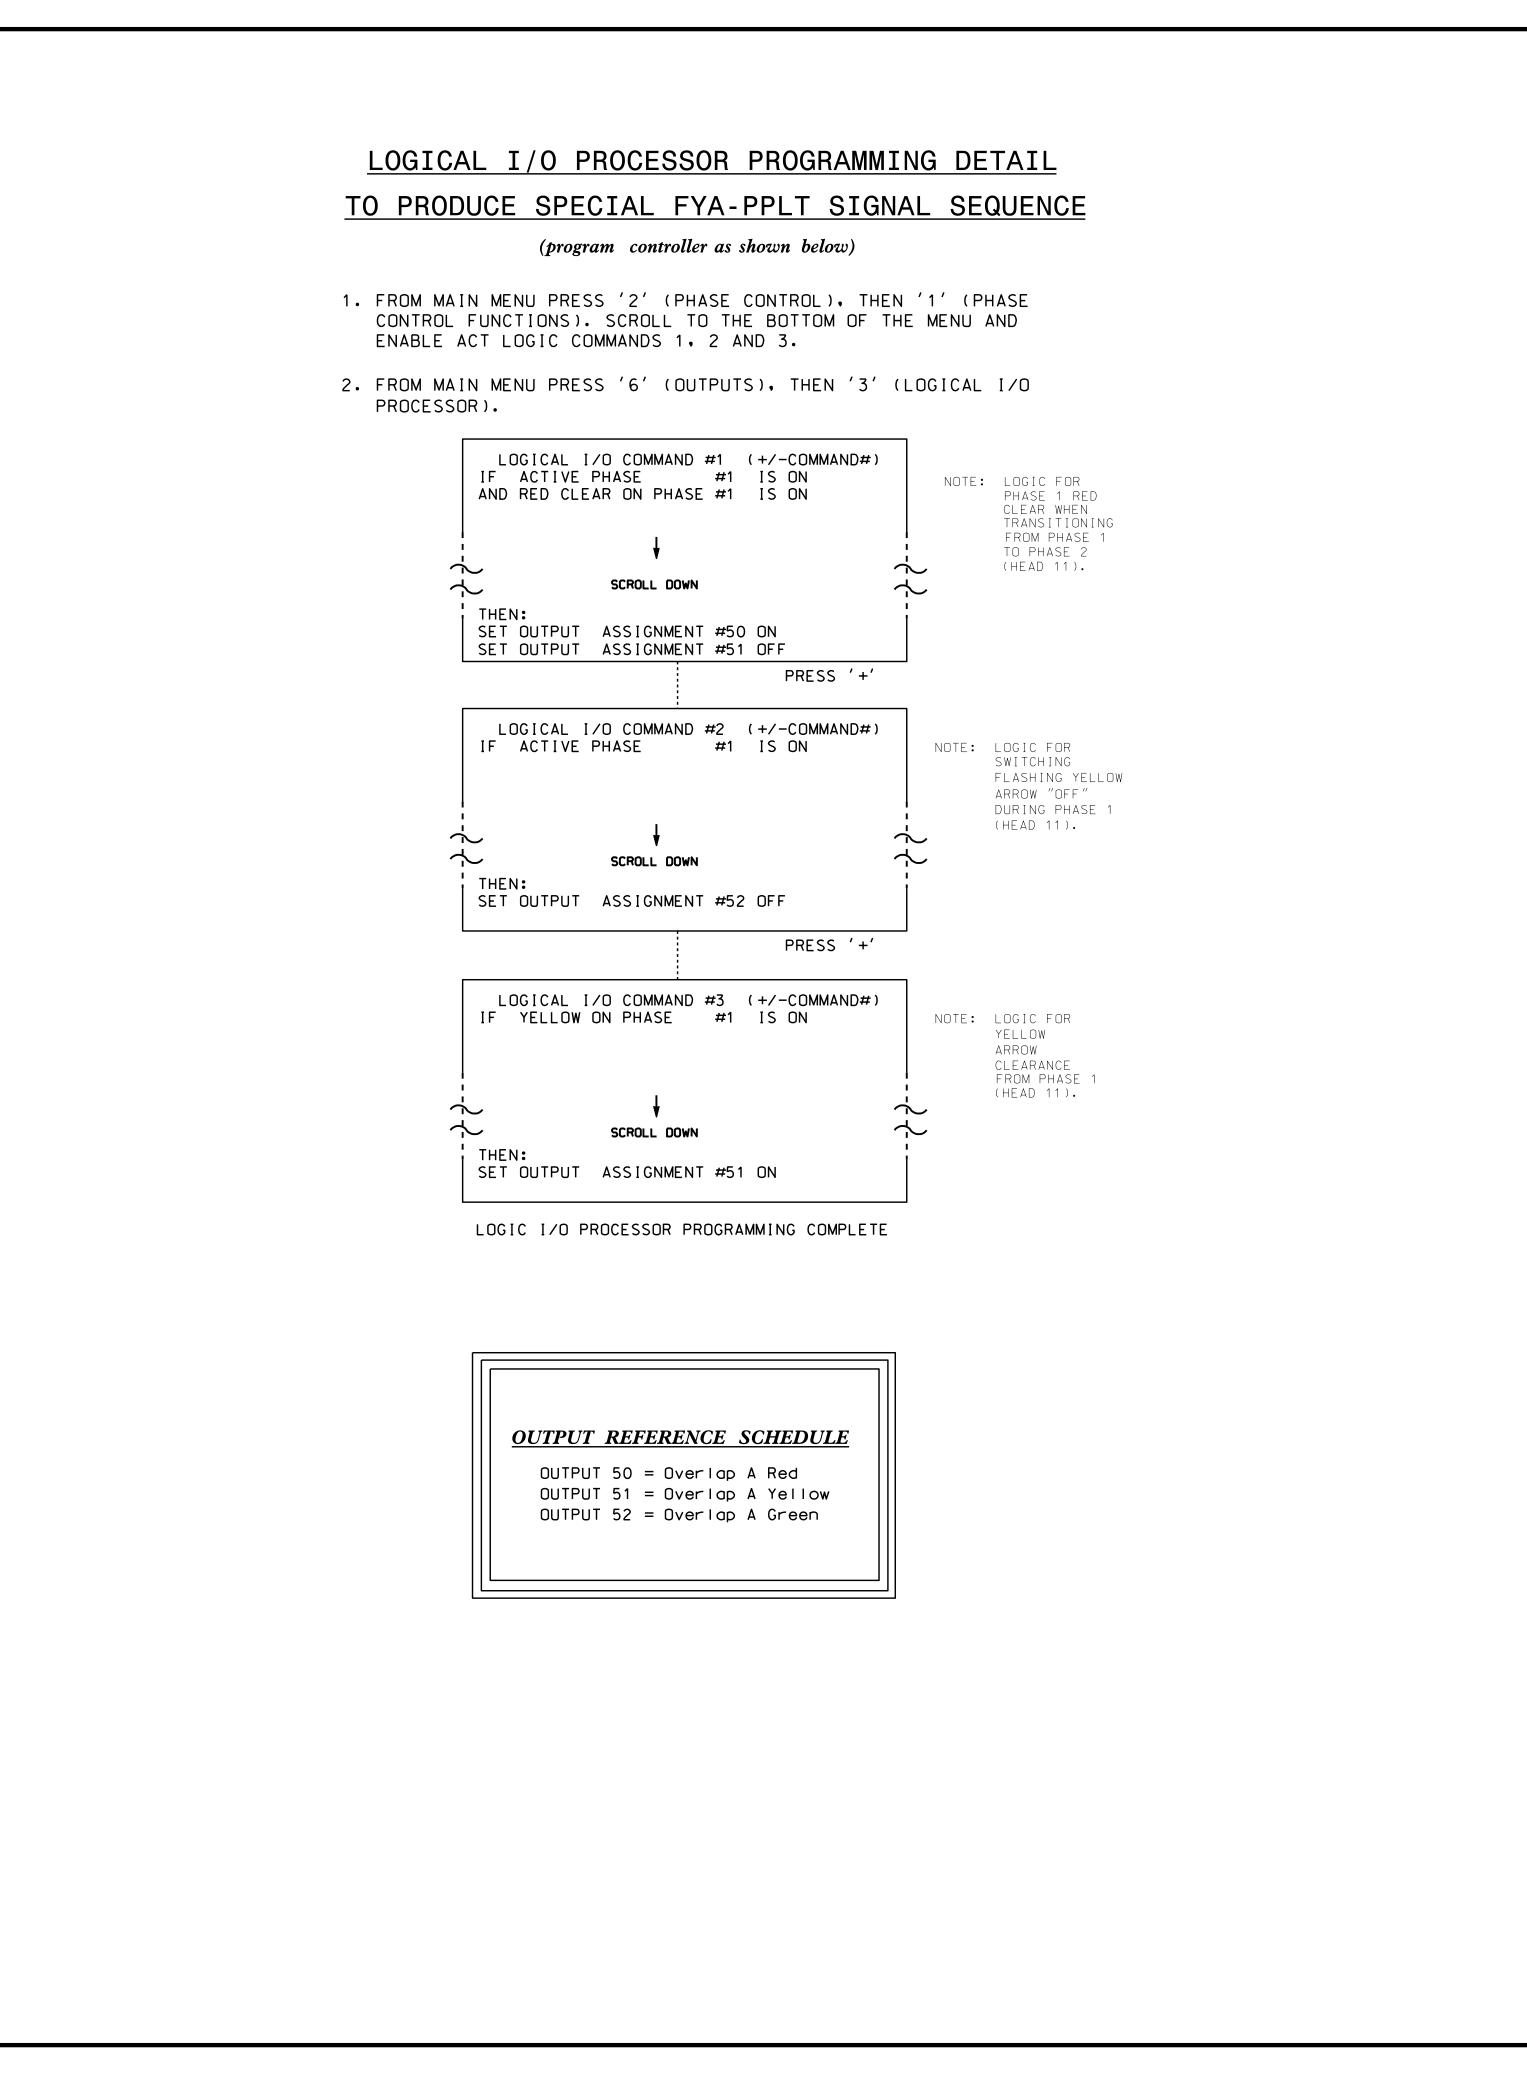

|                                                                                                |              | PROJECT REFERENCE NO. | SHEET NO.  |
|------------------------------------------------------------------------------------------------|--------------|-----------------------|------------|
|                                                                                                |              | U-4715B               | Sig. 218.2 |
|                                                                                                | •            |                       |            |
|                                                                                                |              |                       |            |
|                                                                                                |              |                       |            |
|                                                                                                |              |                       |            |
| OVERLAP PROGRAMMING DETAIL                                                                     |              |                       |            |
| (program controller as shown below)                                                            |              |                       |            |
| FROM MAIN MENU PRESS '8' (OVERLAPS), THEN<br>'1' (VEHICLE OVERLAP SETTINGS).                   |              |                       |            |
| PAGE 1: VEHICLE OVERLAP 'A' SETTINGS<br>PHASE:  12345678910111213141516<br>VEH OVL PARENTS: XX |              |                       |            |
| VEH OVL NOT VEH:                                                                               |              |                       |            |
| VEH OVL NOT PED:¦<br>VEH OVL GRN EXT:¦                                                         |              |                       |            |
| STARTUP COLOR: _ RED _ YELLOW _ GREEN<br>FLASH COLORS: _ RED _ YELLOW X GREEN                  | NOTICE GREEN |                       |            |
| SELECT VEHICLE OVERLAP OPTIONS: (Y/N)                                                          | NOTICE GREEN | TLASH                 |            |
| FLASH YELLOW IN CONTROLLER FLASH?Y<br>GREEN EXTENSION (0-255 SEC)0                             |              |                       |            |
| YELLOW CLEAR (0=PARENT, 3-25.5 SEC)0.0                                                         |              |                       |            |
| RED CLEAR (O=PARENT.0.1-25.5 SEC)0.0<br>OUTPUT AS PHASE # (O=NONE. 1-16)0                      |              |                       |            |
|                                                                                                |              |                       |            |

ELEC

OVERLAP PROGRAMMING COMPLETE

THIS ELECTRICAL DETAIL IS FOR THE SIGNAL DESIGN: 13-1288 DESIGNED: June 2016 SEALED: 8/10/2016 REVISED: N/A

| $\blacksquare \square \square$ |                                            |           | JMENT NOT CONSIDERED FINAL<br>SS ALL SIGNATURES COMPLETED |  |
|------------------------------------------------------------------------------------------------------------------------------------------------------------------------|--------------------------------------------|-----------|-----------------------------------------------------------|--|
| ELECTRICAL AND PROGRAMMING<br>DETAILS FOR:                                                                                                                             | US 70-74A (Charlotte                       | St.)      | SEAL                                                      |  |
| Prepared in the Offices of:                                                                                                                                            | at<br>I-240 On/Off Ramps/<br>Woodfin Place |           | SEAL                                                      |  |
|                                                                                                                                                                        |                                            | Asheville | 036880                                                    |  |
|                                                                                                                                                                        | PLAN DATE: AUGUST 2016 REVIEWED BY:        | BAS       | F.F. FNGINEER S                                           |  |
|                                                                                                                                                                        | PREPARED BY: S. Armstrong REVIEWED BY:     |           | H M. MININ                                                |  |
| BARRY OF TRANSCOULD                                                                                                                                                    | REVISIONS IN                               | IT. DATE  |                                                           |  |
| anagement.                                                                                                                                                             |                                            |           | Keith M. Mins 8/18/2016                                   |  |
| 750 N.Greenfield Pkwy.Garner.NC 27529                                                                                                                                  |                                            |           | 2F80786E8CD34A5 DATE                                      |  |
|                                                                                                                                                                        |                                            |           | SIG. INVENTORY NO. 13-1288                                |  |