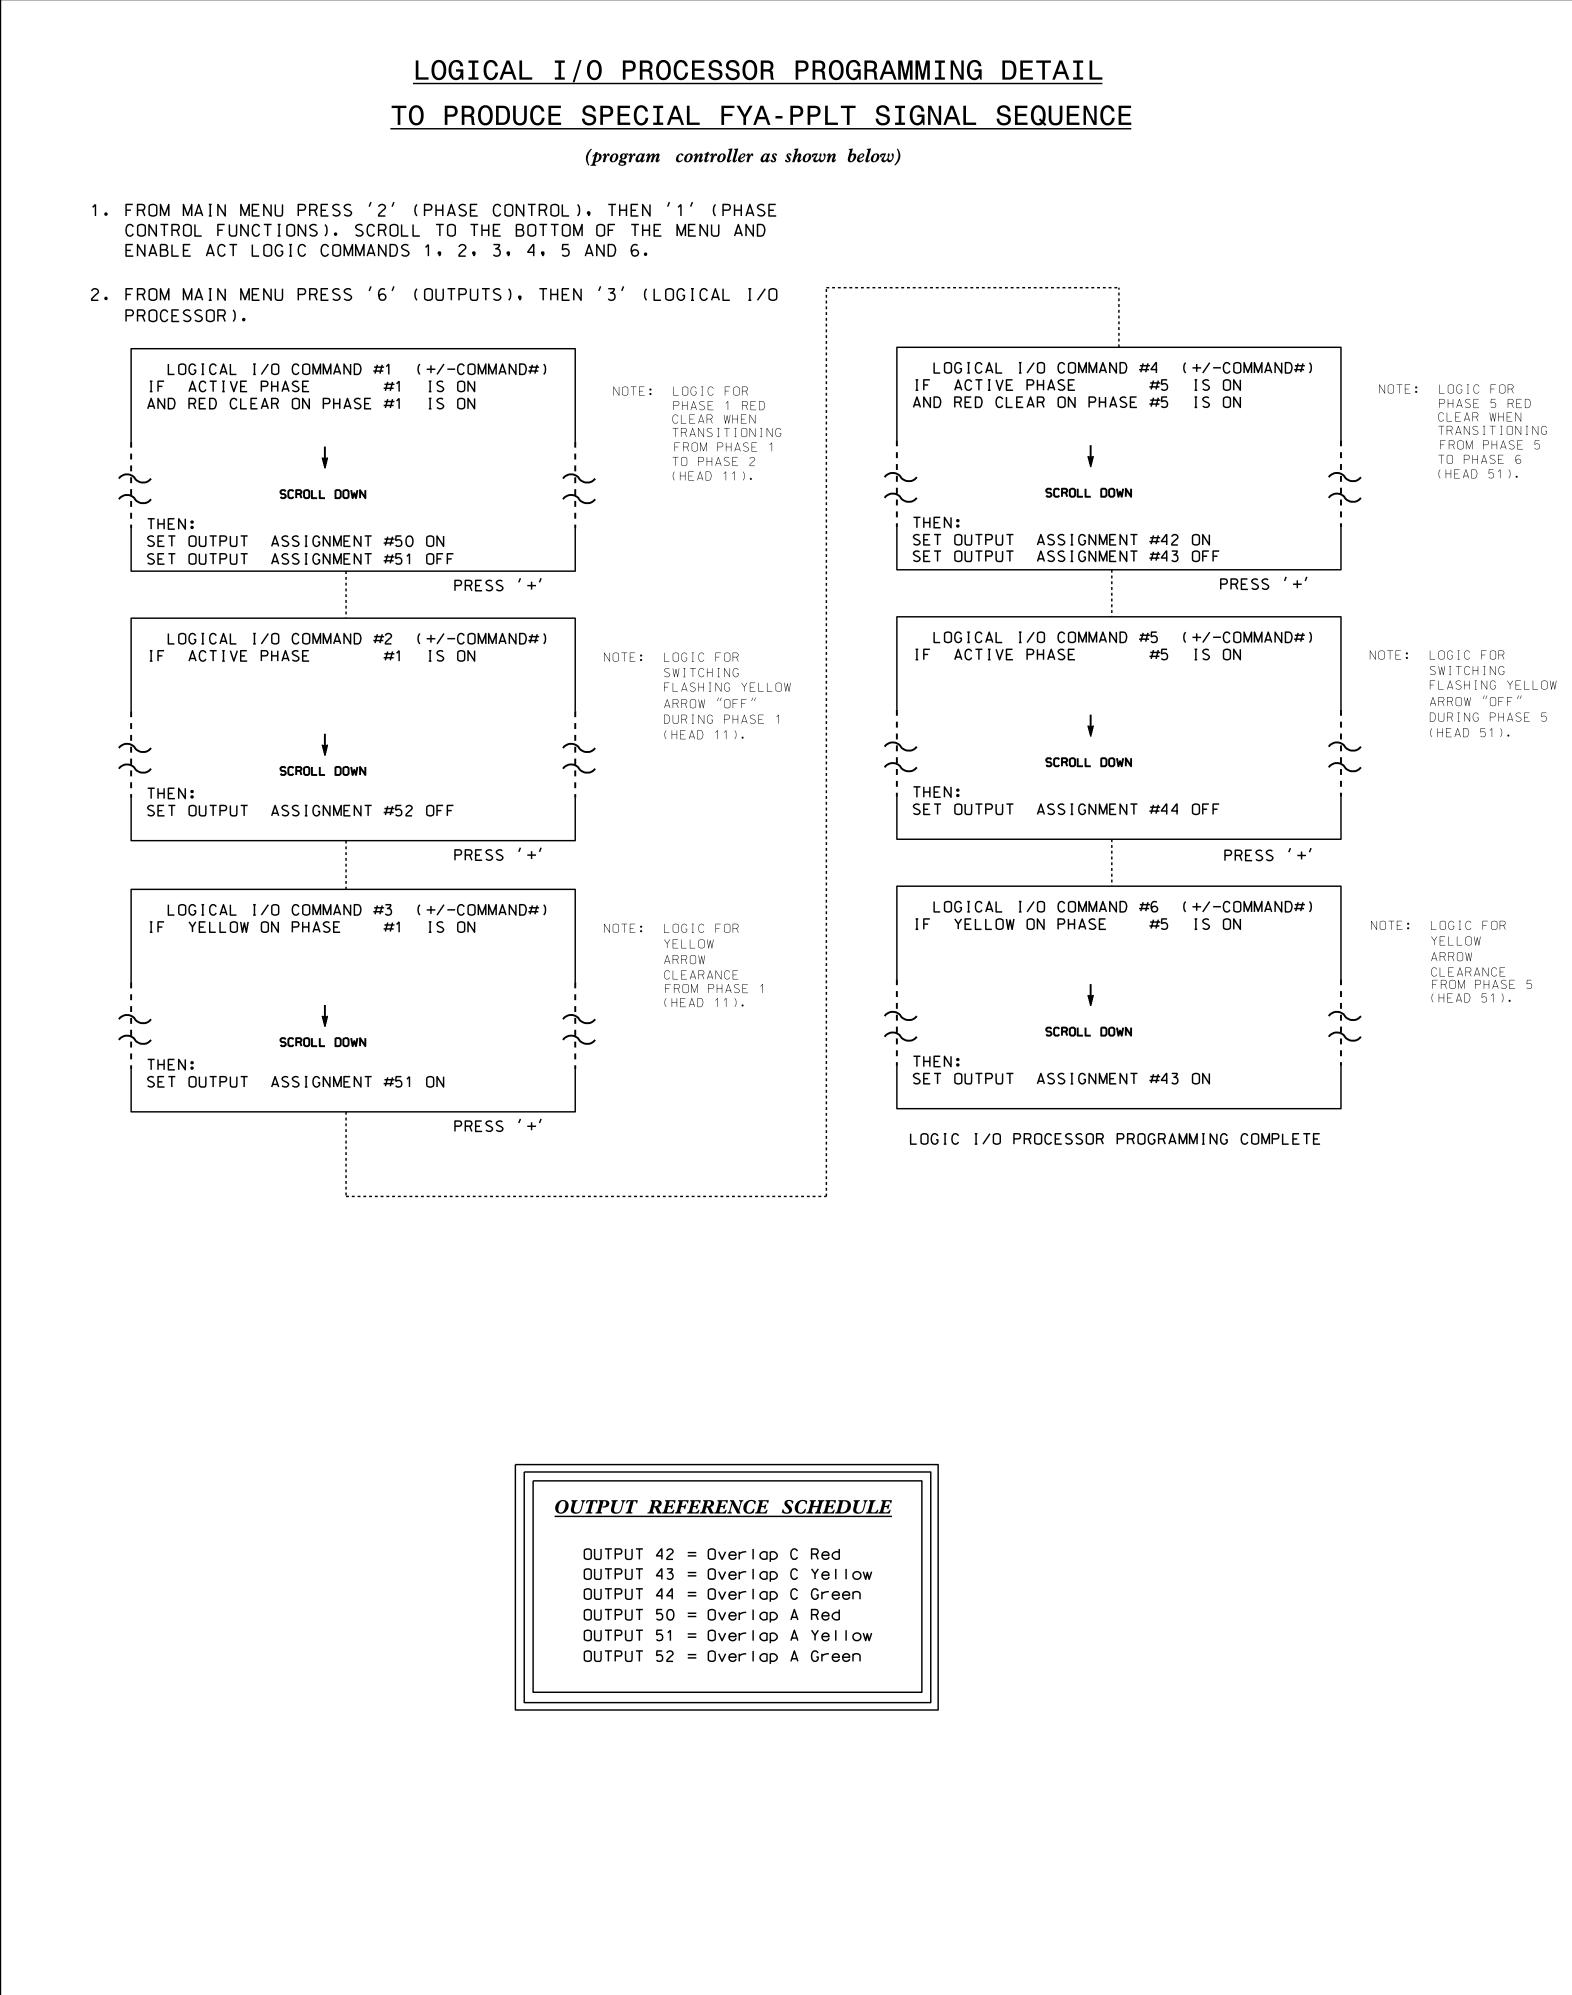

|   | V<br>V<br>V | PEEE | H<br>H<br>H<br>H | GA          |   |   |
|---|-------------|------|------------------|-------------|---|---|
|   | _           |      |                  | R<br>S      |   | _ |
| - | F           | L    | Ā                | E<br>S<br>E | H | Т |
|   | Ŷ           | E    | L                | L           | 0 |   |
|   |             | _    | _                | P           | - | _ |