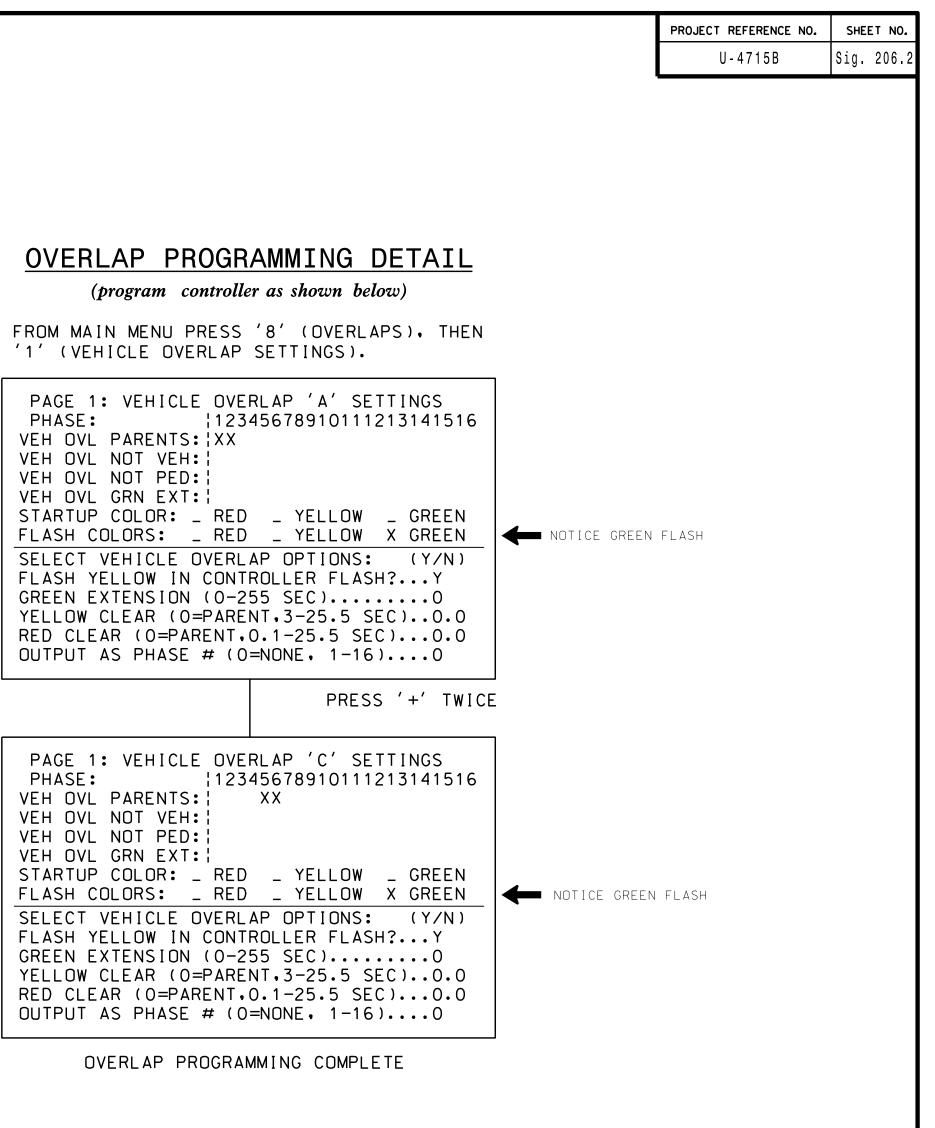

| PAGE<br>PHASE<br>VEH OV<br>VEH OV<br>VEH OV<br>VEH OV<br>STARTU<br>FLASH<br>SELECT<br>FLASH<br>GREEN<br>YELLOW<br>RED CL<br>OUTPUT |
|------------------------------------------------------------------------------------------------------------------------------------|
|------------------------------------------------------------------------------------------------------------------------------------|